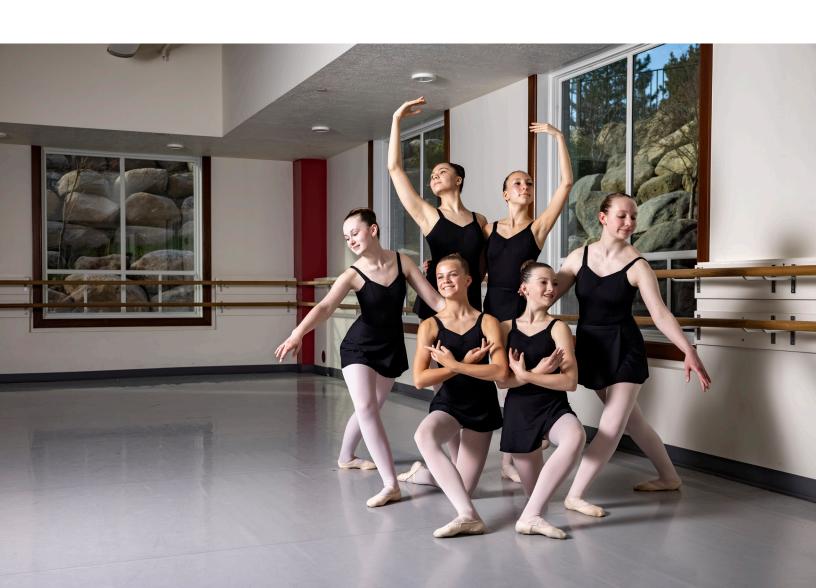

# BALLET CENTRE DRESS CODE

2022-2023

## **Student Division**

- Girls: So Danca Navy Leotard, So Danca Navy Skirt, Radiance #63ADJ Navy Alignment Belt, Bodywrapper A45/C45 tights in Theatrical Pink or skin tone, So Danca SD16 Split-Sole Canvas ballet shoe that matches tights color. Pointe shoes should match tight color.
  - For Performances: skin tone leotard
  - If students are more comfortable adding shorts to their ballet uniform during their monthly cycle, they may do so.
- Boys: So Danca Navy shirt, Bodywrapper B90/M90 black tights, Freed white socks, So Danca SD16 Split-Sole Canvas ballet shoe—white

- Ladies: So Danca Black Leotard, So Danca Black Skirt, Radiance #63ADJ White Alignment Belt, Bodywrapper A45/C45 tights in Theatrical Pink or skin tone, So Danca SD16 Split-Sole Canvas ballet shoe that matches tights color. Pointe shoes should match tight color.
  - For Performances: skin tone leotard
  - If students are more comfortable adding shorts to their ballet uniform during their monthly cycle, they may do so.
- Men: So Danca Black shirt, Bodywrapper B90/M90 black tights, Freed white socks, So Danca SD16 Split-Sole Canvas ballet shoe—white

- Ladies: So Danca Black Leotard, So Danca Black Skirt, Radiance #63ADJ Pink Alignment Belt, Bodywrapper A45/C45 tights in Theatrical Pink or skin tone, So Danca SD16 Split-Sole Canvas ballet shoe that matches tights color. Pointe shoes should match tight color.
  - For Performances: skin tone leotard
  - If students are more comfortable adding shorts to their ballet uniform during their monthly cycle, they may do so.
- Men: So Danca Black shirt, Bodywrapper B90/M90 black tights, Freed white socks, So Danca SD16 Split-Sole Canvas ballet shoe—white

- Ladies: So Danca Black Leotard, So Danca Black Skirt, Radiance #63ADJ Lilac Alignment Belt, Bodywrapper A45 tights in Theatrical Pink or skin tone, So Danca SD16 Split-Sole Canvas ballet shoe that matches tights color. Pointe shoes should match tight color.
  - For Performances: skin tone leotard
  - If students are more comfortable adding shorts to their ballet uniform during their monthly cycle, they may do so.
- Men: So Danca Black shirt, Bodywrapper B90/M90 black tights, Freed white socks, So Danca SD16 Split-Sole Canvas ballet shoe—white

- Ladies: So Danca Black Leotard, So Danca Black Skirt, Radiance #63ADJ Turquoise
  Alignment Belt, Bodywrapper A45 tights in Theatrical Pink or skin tone, So Danca SD16 SplitSole Canvas ballet shoe that matches tights color. Pointe shoes should match tight color.
  - For Performances: skin tone leotard
  - If students are more comfortable adding shorts to their ballet uniform during their monthly cycle, they may do so.
- Men: So Danca Black shirt, Bodywrapper B90/M90 black tights, Freed white socks, So Danca SD16 Split-Sole Canvas ballet shoe—white