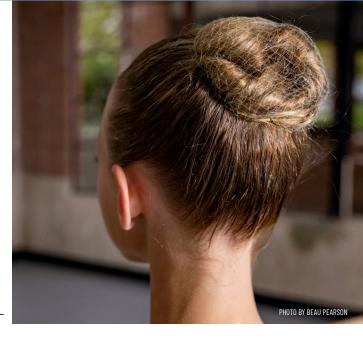

## Hair

- Girls: Hair should be worn in Academy Bun style
- Boys: Hair should be neatly groomed
- Video Tutorial: <a href="https://vimeo.com/326914427">https://vimeo.com/326914427</a>