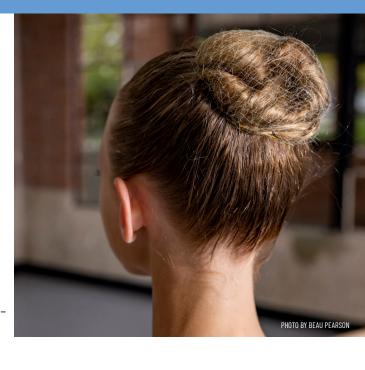

## Hair

- Girls: Hair should be worn in Academy Bun style
- Boys: Hair should be neatly groomed
- Video Tutorial: <a href="https://vimeo.com/326914427">https://vimeo.com/326914427</a>