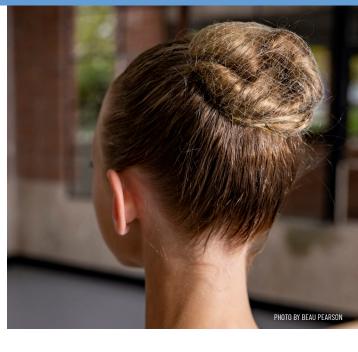

## Hair

- Girls: Hair should be worn in Academy Bun style
- Boys: Hair should be neatly groomed
- Video Tutorial: <a href="https://vimeo.com/326914427">https://vimeo.com/326914427</a>