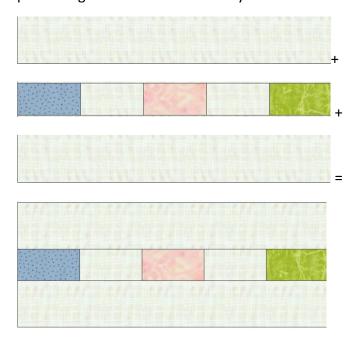

## How to make sashing strips:

Using your already strip pieced segments, put together by sewing your white 2"x10.5" strips to the center strip pieced segment like this and finally a second white 2"x 10.5" piece like this:

It measures 4.5"x10.5" at this point. Make 71.