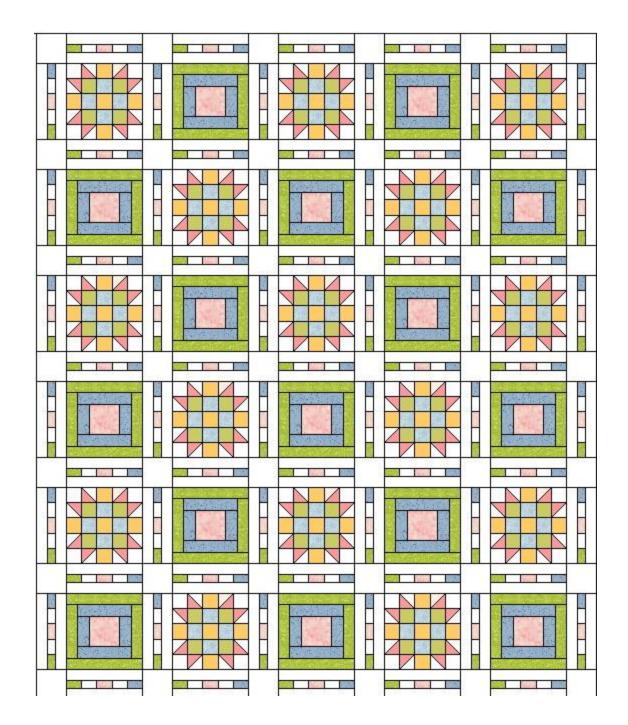

## **How to put together this quilt:**

- 1. Make blocks as described above.
- 2. **Using this diagram,** place your blocks as shown, sewing a sashing piece between each block:

3. **Sew your top** together in rows. Place a sashing strip between each block as shown: Make 3 as shown in diagram above