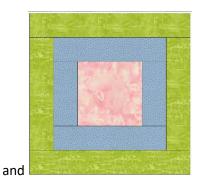

## Loose Change

74" x 88"

To make the quilt shown:

This quilt is made up of 2 different blocks which finish in the quilt at 10". They look like this:

You need: (I used a 10 piece half yard pack by Rachael called Five and Dime) plus white

#### For block 1:

I did cut each block individually as I wanted them all different: (make 15 individual sets/blocks): I used 4 different fabrics for each block PLUS white:

From white:

• 4 – 2 ½"x 2 ½" squares

• 4 – 3"x 3" squares

Color 1: (in this diagram – green)

• 4 – 2½" x 2½" squares

Color 2: (in this diagram – blue)

• 4 – 2½" x 2½" squares

Color 3: (in this diagram –yellow)

• 4 – 2½" x 2½" squares

Color 4: (in this diagram - pink)

#### For block 1:

- 1. Make your middle 9 patches:
  - Using your 4 greens, 4 blues and yellow 2.5" squares, make your basic 9 patch like this:

2. Make 8 HST blocks like this – using your 4 - 3" squares of white and pink, draw a line diagonally across the middle with a pencil on the back side of one of them OR use the iron and iron a diagonal line on one of them. Then place the two pieces together, right sides together and sew ¼" on each side of the drawn line. Cut on drawn line. Open up. Iron flat. Trim to 2.5" square. Here is a summary drawing:

5. Now add the shorter segment to each side of the 9 patch like this:

6. Now add the last two pieced sections to the top and bottom of this section:

Your block is finished! Make 15 – I tried to make mine all different!

The blocks will be 10½"x 10½" until you put them all together – then they will be 10"x10".