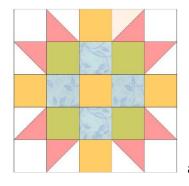

## Loose Change

74" x 88"

To make the quilt shown:

This quilt is made up of 2 different blocks which finish in the quilt at 10". They look like this:

You need: (I used a 10 piece half yard pack by Rachael called Five and Dime) plus white

• 4 − 3" squares

For block 2: - Make 15 different blocks: cut the pieces listed below:

Choose three colors - cut these pieces:

Color 1 – 4.5" square for the center

Color 2 – (in this diagram – blue)

- 2 2"x4.5"
- 2 2"x7.5"

Color 3 - (in this diagram - green)

- 2 2"x7.5"
- 2 2"x 10.5"

#### For block 2:

First sew the 2"x4.5" strips to the sides of the center 4.5" cut square:

Then add the cut 2"x7.5" strips to the top and bottom like this:

Now add the 2'x 7.5" cut strips to the sides like this:

Then, finally, add the cut 2"x10.5" strips to the top and bottom like this:

Make 15 blocks. They should all measure 10.5"x10.5" at this point. I tried to make mine all different.