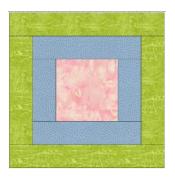

• 4 − 3" squares

For block 2: - Make 15 different blocks: cut the pieces listed below:

Choose three colors - cut these pieces:

Color 1 – 4.5" square for the center

Color 2 – (in this diagram – blue)

- 2 2"x4.5"
- 2 2"x7.5"

Color 3 - (in this diagram - green)

- 2 2"x7.5"
- 2 2"x 10.5"

#### For block 2:

First sew the 2"x4.5" strips to the sides of the center 4.5" cut square:

Then add the cut 2"x7.5" strips to the top and bottom like this:

Now add the 2'x 7.5" cut strips to the sides like this:

Then, finally, add the cut 2"x10.5" strips to the top and bottom like this:

Make 15 blocks. They should all measure 10.5"x10.5" at this point. I tried to make mine all different.