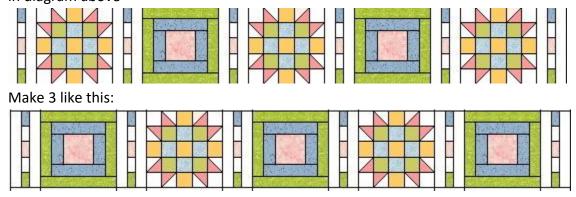

## **How to put together this quilt:**

- 1. Make blocks as described above.
- 2. **Using this diagram,** place your blocks as shown, sewing a sashing piece between each block:

3. **Sew your top** together in rows. Place a sashing strip between each block as shown: Make 3 as shown in diagram above

Alternating rows make rows using the sashing/cornerstones like this: Use the white 4.5" squares you cut earlier under "Cut'.

Make 7

- 4. There are no borders!
- 5. Press well.
- 6. **Sandwich**, using whatever type of batting and backing you prefer
- 7. Quilt as desired. I used curls and swirls
- 8. **Bind**, using whatever method you wish.