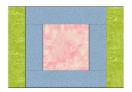

## How to make sashing strips:

Using your already strip pieced segments, put together by sewing your white 2"x10.5" strips to the center strip pieced segment like this and finally a second white 2"x 10.5" piece like this:

It measures 4.5"x10.5" at this point. Make 71.