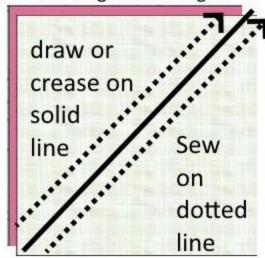

#### For block 1:

- 1. Make your middle 9 patches:
  - Using your 4 greens, 4 blues and yellow 2.5" squares, make your basic 9 patch like this:

2. Make 8 HST blocks like this – using your 4 - 3" squares of white and pink, draw a line diagonally across the middle with a pencil on the back side of one of them OR use the iron and iron a diagonal line on one of them. Then place the two pieces together, right sides together and sew ¼" on each side of the drawn line. Cut on drawn line. Open up. Iron flat. Trim to 2.5" square. Here is a summary drawing:

Place fabrics right sides together

## Cut apart on solid line after sewing

3. Use those 2.5" HST blocks and a 2.5" yellow and make 4 sections that look like this:

4. Add a plain white 2.5" square to each end of two of them so that the segments look like this: