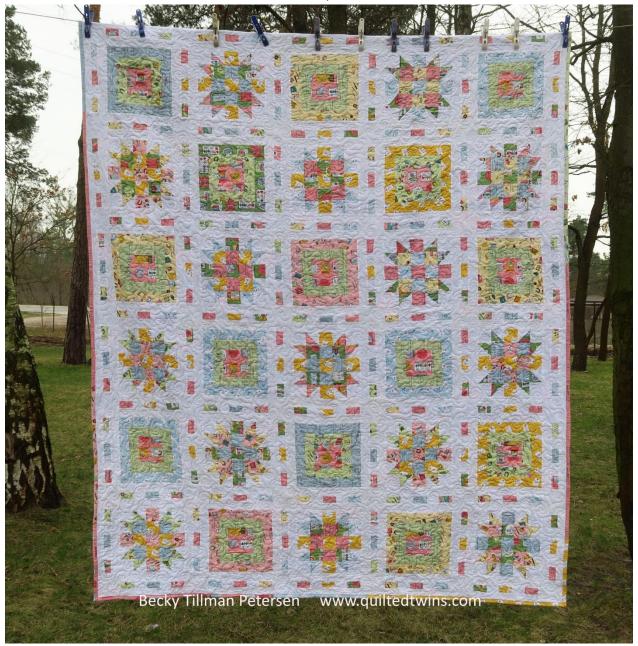

## Loose Change

74" x 88"

To make the quilt shown:

This quilt is made up of 2 different blocks which finish in the quilt at 10". They look like this:

You need: (I used a 10 piece half yard pack by Rachael called Five and Dime) plus white

## **How to put together this quilt:**

- 1. Make blocks as described above.
- 2. **Using this diagram,** place your blocks as shown, sewing a sashing piece between each block:

3. **Sew your top** together in rows. Place a sashing strip between each block as shown: Make 3 as shown in diagram above