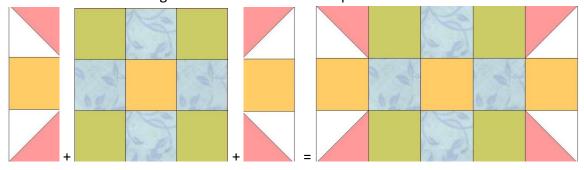

5. Now add the shorter segment to each side of the 9 patch like this:

6. Now add the last two pieced sections to the top and bottom of this section:

Your block is finished! Make 15 – I tried to make mine all different!

## **How to put together this quilt:**

- 1. Make blocks as described above.
- 2. **Using this diagram,** place your blocks as shown, sewing a sashing piece between each block:

3. **Sew your top** together in rows. Place a sashing strip between each block as shown: Make 3 as shown in diagram above