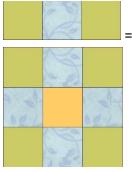

## **How to put together this quilt:**

- 1. Make blocks as described above.
- 2. **Using this diagram,** place your blocks as shown, sewing a sashing piece between each block:

3. **Sew your top** together in rows. Place a sashing strip between each block as shown: Make 3 as shown in diagram above

Alternating rows make rows using the sashing/cornerstones like this: Use the white 4.5" squares you cut earlier under "Cut'.

Make 7

- 4. There are no borders!
- 5. Press well.
- 6. **Sandwich**, using whatever type of batting and backing you prefer
- 7. Quilt as desired. I used curls and swirls
- 8. **Bind**, using whatever method you wish.