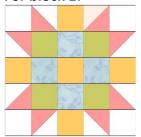

#### For block 1:

I did cut each block individually as I wanted them all different: (make 15 individual sets/blocks): I used 4 different fabrics for each block PLUS white:

From white:

• 4 – 2 ½"x 2 ½" squares

• 4 – 3"x 3" squares

Color 1: (in this diagram – green)

• 4 – 2½" x 2½" squares

Color 2: (in this diagram – blue)

• 4 – 2½" x 2½" squares

Color 3: (in this diagram –yellow)

• 4 – 2½" x 2½" squares

Color 4: (in this diagram - pink)

#### For block 1:

- 1. Make your middle 9 patches:
  - Using your 4 greens, 4 blues and yellow 2.5" squares, make your basic 9 patch like this:

2. Make 8 HST blocks like this – using your 4 - 3" squares of white and pink, draw a line diagonally across the middle with a pencil on the back side of one of them OR use the iron and iron a diagonal line on one of them. Then place the two pieces together, right sides together and sew ¼" on each side of the drawn line. Cut on drawn line. Open up. Iron flat. Trim to 2.5" square. Here is a summary drawing:

5. Now add the shorter segment to each side of the 9 patch like this:

6. Now add the last two pieced sections to the top and bottom of this section:

Your block is finished! Make 15 – I tried to make mine all different!