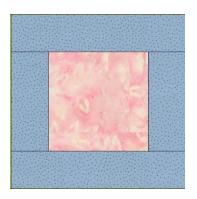

#### For block 2:

First sew the 2"x4.5" strips to the sides of the center 4.5" cut square:

Then add the cut 2"x7.5" strips to the top and bottom like this:

Now add the 2'x 7.5" cut strips to the sides like this:

Then, finally, add the cut 2"x10.5" strips to the top and bottom like this:

Make 15 blocks. They should all measure 10.5"x10.5" at this point. I tried to make mine all different.