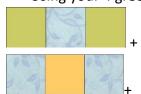

## How to make sashing strips:

Using your already strip pieced segments, put together by sewing your white 2"x10.5" strips to the center strip pieced segment like this and finally a second white 2"x 10.5" piece like this:

It measures 4.5"x10.5" at this point. Make 71.