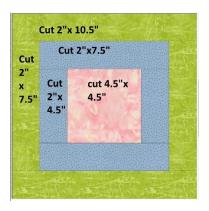

• 4 − 3" squares

For block 2: - Make 15 different blocks: cut the pieces listed below:

Choose three colors - cut these pieces:

Color 1 – 4.5" square for the center

Color 2 – (in this diagram – blue)

- 2 2"x4.5"
- 2 2"x7.5"

Color 3 - (in this diagram - green)

- 2 2"x7.5"
- 2 2"x 10.5"

#### For block 2:

First sew the 2"x4.5" strips to the sides of the center 4.5" cut square:

Then add the cut 2"x7.5" strips to the top and bottom like this:

Now add the 2'x 7.5" cut strips to the sides like this:

Then, finally, add the cut 2"x10.5" strips to the top and bottom like this:

Make 15 blocks. They should all measure 10.5"x10.5" at this point. I tried to make mine all different.