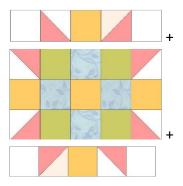

5. Now add the shorter segment to each side of the 9 patch like this:

6. Now add the last two pieced sections to the top and bottom of this section:

Your block is finished! Make 15 – I tried to make mine all different!