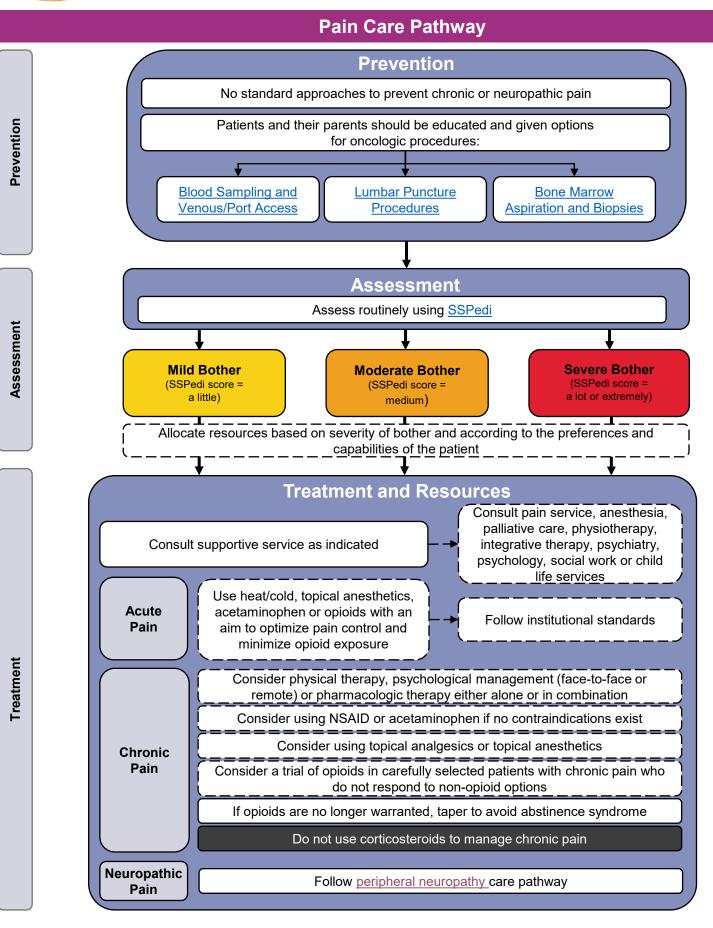

# spark



# spark

### Pain Care Pathway





### **Care Pathway**

#### SSPedi: Symptom Screening in Pediatrics



| Please tell us how much each of these things bothered you yesterday or today by ticking the |  |
|---------------------------------------------------------------------------------------------|--|
| circle that best describes the amount it bothered you:                                      |  |

|                                                    | Not at all<br>bothered | A little | Medium | A lot | Extremely<br>bothered |
|----------------------------------------------------|------------------------|----------|--------|-------|-----------------------|
| Feeling disappointed or sad                        | 0                      | 0        | 0      | 0     | 0