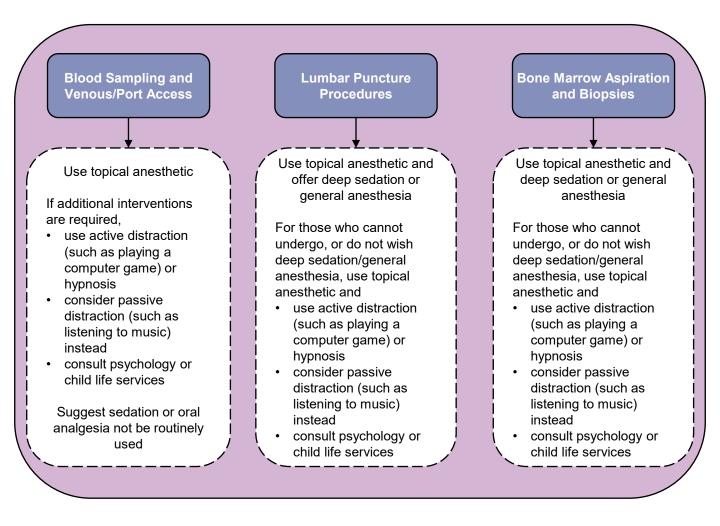

# spark



# spark

### Pain Care Pathway





### **Care Pathway**

#### SSPedi: Symptom Screening in Pediatrics



| Please tell us how much each of these things bothered you yesterday or today by ticking the |  |
|---------------------------------------------------------------------------------------------|--|
| circle that best describes the amount it bothered you:                                      |  |

|                                                    | Not at all<br>bothered | A little | Medium | A lot | Extremely<br>bothered |
|----------------------------------------------------|------------------------|----------|--------|-------|-----------------------|
| Feeling disappointed or sad                        | 0                      | 0        | 0      | 0     | 0                     |
| Feeling scared or worried