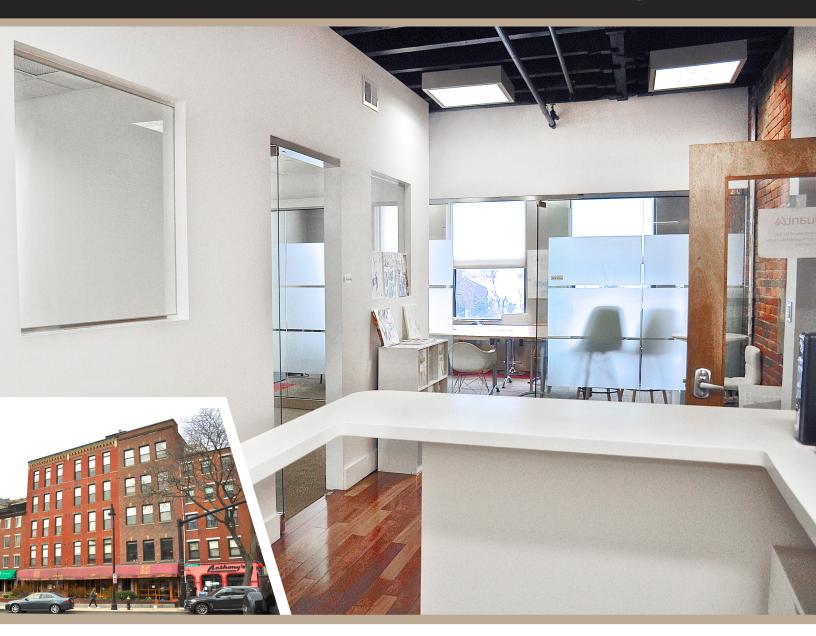

# 240 COMMERCIAL STREET

### OVERVIEW

Located in the center of the North End/Waterfront, 240 Commercial Street is just steps from Boston Harbor, Battery Wharf, Union Wharf, the North End pool, public parks, the Historic North End restaurants, New England Aquarium, cafes and shopping. This prime office space gives you breathtaking views of the city and harbor. Vehicles have excellent access to Interstate 93, Storrow Drive and the Mass Turnpike. Move your office to the heart of the city surrounded by the peace and calm of blue water.

### HIGHLIGHTS

14-Minute Walk to North Station Commuter Rail

7-Minute Drive to Boston Logan International Airport

Surface Parking Included

Large Meeting Room