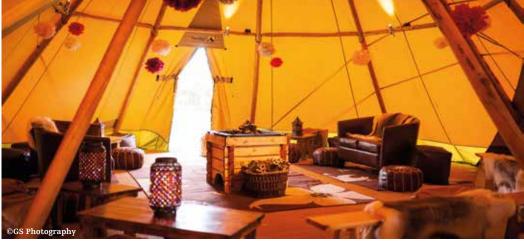

## Kung

A snug area for relaxation. Our kung comes with the main tipis to allow extra space for an area of relaxation or an alternative seating or bar area. The kung comes complete with matting, settees, cubes, leather Moroccan pouffes, benches, reindeer skins, large rugs, low level tables, lanterns, a dinky fire and six packs of logs. **£1400** 

# **Chill out area**

An extra seating area for entrance drinks or to relax whilst watching the dancing. Includes 3 benches with 3 reindeer skins a low level table and a candle. **£60** 

# Deluxe chill out area

2 comfy two seater sofas, low level table and a decorative lantern. **£100** 