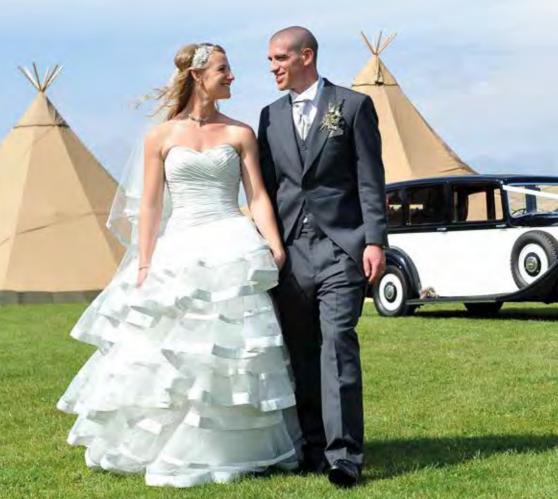

## Walkway A matted walkway into your tipi for your guests. £15 per 5m length

# **Magical walkway**

Lit up with Moroccan pillar lanterns on decorative small shepherd crooks for a magical entrance. £30 per 5m length

# **Giant magical walkways**

A luxurious entranceway lit up with nylon hanging lanterns on decorative giant shepherd crooks. 2 shepherd crooks per 5m walkway. £40 per 5m length





# **Extend the party...**

## Kung

A snug area for relaxation. Our kung comes with the main tipis to allow extra space for an area of relaxation or an alternative seating or bar area. The kung comes complete with matting, settees, cubes, leather Moroccan pouffes, benches, reindeer skins, large rugs, low level tables, lanterns, a dinky fire and six packs of logs. **£1400** 

# **Open fire**