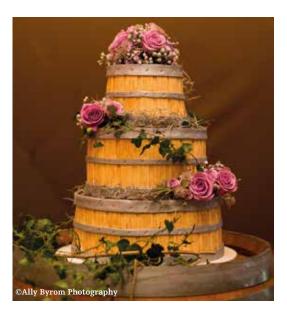

# Barrels

Hire barrels separately and use them to display cakes or luxurious flower displays. (height 95cm) **£40 each** 