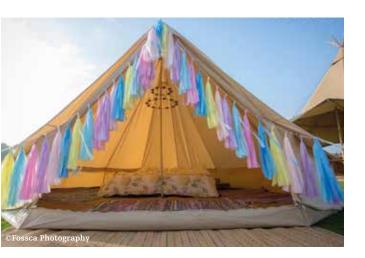

## Honeymoon tent

Retreat at the end of the night to our luxurious honeymoon tent. The tent comes with an elegant lantern lit walkway, deluxe queen blow up bed, bedside tables with lanterns, chill out pouffes and an extravagant chandelier with candles. **£290** 