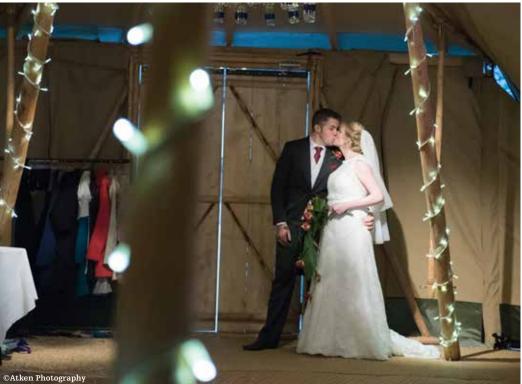

# Fairy lights or festoon lights

Add a little twinkle to your tipi with additional lights. Place them around the dance floor or entrance way for a touch of romantic charm. **£20** (per 10m strip)