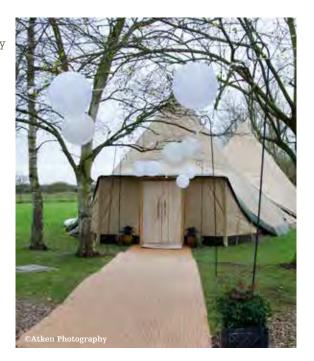

## Walkway A matted walkway into your tipi for your guests. £15 per 5m length

# **Magical walkway**

Lit up with Moroccan pillar lanterns on decorative small shepherd crooks for a magical entrance. £30 per 5m length

# **Giant magical walkways**

A luxurious entranceway lit up with nylon hanging lanterns on decorative giant shepherd crooks. 2 shepherd crooks per 5m walkway. £40 per 5m length