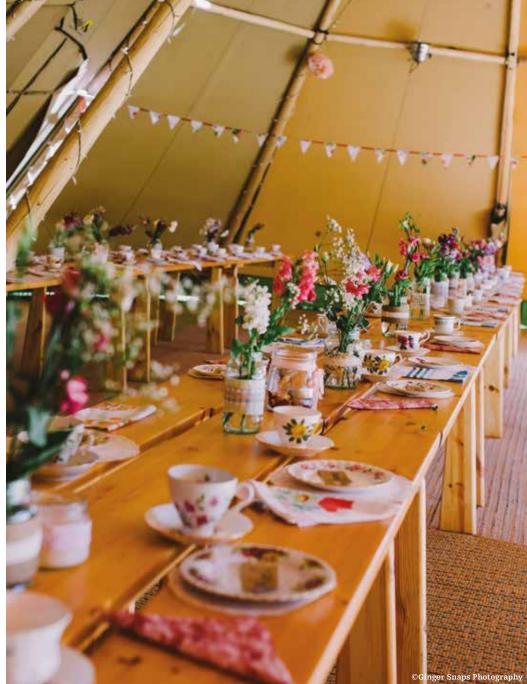

# **Tablecloths**

(floor length)

White: £8.50 (5') **£9** (5' 6") £9.50 (6') Grey: **£14** (5')

**£15** (5' 6") £16 (6')

# **Napkins:**

**£2** each (White) **£2.50** each (Grey)