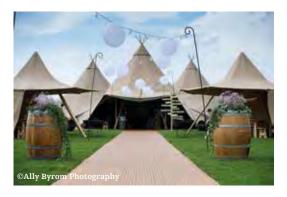

## Walkway A matted walkway into your tipi for your guests. £15 per 5m length

# **Magical walkway**

Lit up with Moroccan pillar lanterns on decorative small shepherd crooks for a magical entrance. £30 per 5m length

# **Giant magical walkways**

A luxurious entranceway lit up with nylon hanging lanterns on decorative giant shepherd crooks. 2 shepherd crooks per 5m walkway. £40 per 5m length