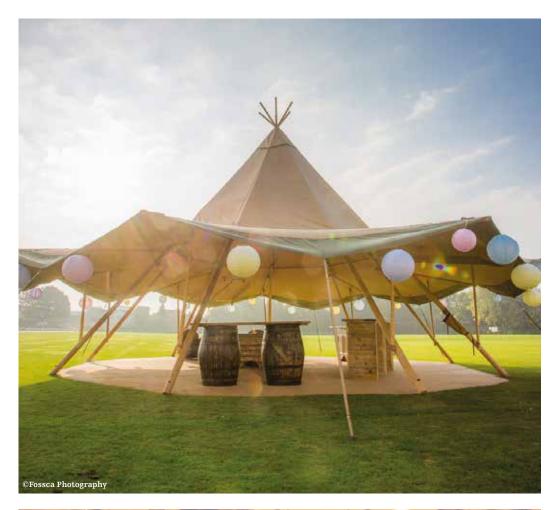

# Open tipi

As pictured left, great for bands, bars or gatherings. Includes matting & fairy lights. **£1500** 