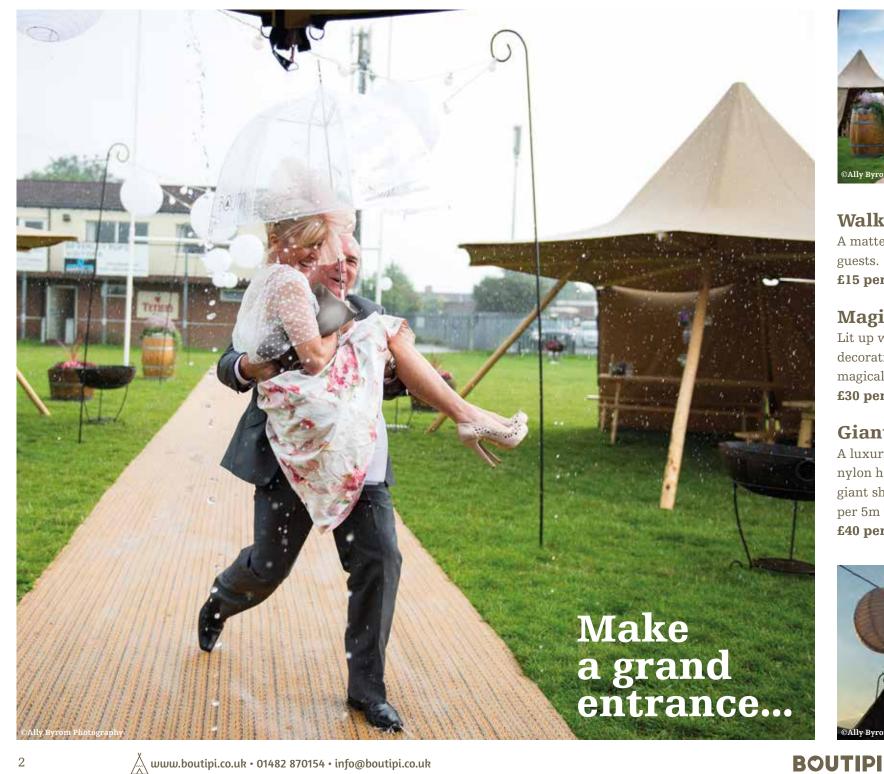

## Walkway A matted walkway into your tipi for your guests. £15 per 5m length

# **Magical walkway**

Lit up with Moroccan pillar lanterns on decorative small shepherd crooks for a magical entrance. £30 per 5m length

# **Giant magical walkways**

A luxurious entranceway lit up with nylon hanging lanterns on decorative giant shepherd crooks. 2 shepherd crooks per 5m walkway. £40 per 5m length





# **Extend the party...**

## Kung

A snug area for relaxation. Our kung comes with the main tipis to allow extra space for an area of relaxation or an alternative seating or bar area. The kung comes complete with matting, settees, cubes, leather Moroccan pouffes, benches, reindeer skins, large rugs, low level tables, lanterns, a dinky fire and six packs of logs. **£1400** 

# **Open fire**