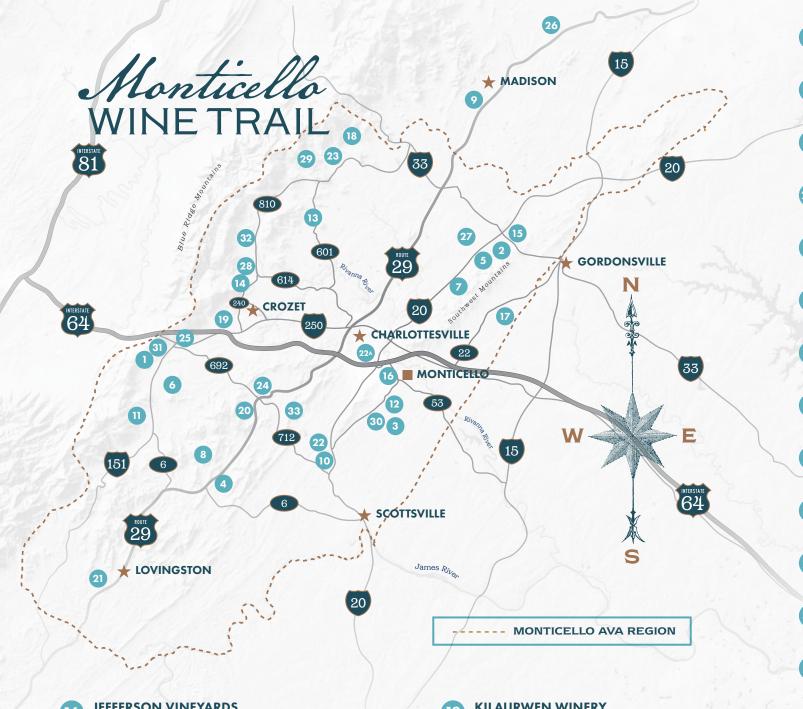

The trail currently has over 30 member wineries surrounding Charlottesville throughout the countryside of Albemarle, Greene, Madison, Nelson and Orange counties. Each takes the greatest pleasure in welcoming visitors from around the world to sample their wines, relax in the bucolic countryside, and share their pride in Virginia's winemaking heritage. The distinctive characteristics of this place will be evident as you explore the Birthplace of American Wine.

MONTICELLOWINETRAIL.COM

- AFTON MOUNTAIN VINEYARDS 234 Vineyard Ln, Afton, VA 22920 tel: (540) 456-8667 | aftonmountainvineyards.com
- BARBOURSVILLE VINEYARDS 17655 Winery Rd, Barboursville, VA 22923 tel: (540) 832-3824 | bbvwine.com
- 3 BLENHEIM VINEYARDS
  31 Blenheim Farm, Charlottesville, VA 22902
  tel: (434) 293-5366 | blenheimvineyards.com
- BRENT MANOR WINERY
  100 Brent Manor Lane, Faber, VA 22938
  tel: (434) 826-0722 | brentmanorvineyards.com
- BURNLEY VINEYARDS
  4500 Winery Ln, Barboursville, VA 22923
  tel: (540) 832-2828 | burnleywines.com
- 6 CARDINAL POINT VINEYARD & WINERY 9423 Batesville Rd, Afton, VA 22920 tel: (540) 456-8400 | cardinalpointwinery.com
- CHESTNUT OAK VINEYARD
  5050 Stony Point Rd, Barboursville, VA 22923
  tel: (434) 964-9104 | chestnutoakvineyard.com
- **DELFOSSE VINEYARDS & WINERY** 500 Delfosse Winery Ln, Faber, VA 22938 tel: (434) 263-6100 | delfossewine.com
- EARLY MOUNTAIN VINEYARDS 6109 Wolftown-Hood Rd, Madison, VA 22727 tel: (540) 948-9005 | earlymountain.com
- FIRST COLONY WINERY
  1650 Harris Creek Rd, Charlottesville, VA 22902
  tel: (434) 979-7105 | firstcolonywinery.com
- FLYING FOX VINEYARD
  27 Chapel Hollow Rd, Afton, VA 22920
  tel: (434) 361-1692 | flyingfoxvineyard.com
- GABRIELE RAUSSE WINERY
  3247 Carters Mountain Rd, Charlottesville, VA 22902
  tel: (434) 981-1677 | gabrieleraussewinery.com
- GLASS HOUSE WINERY
  5898 Free Union Rd, Free Union, VA 22940
  tel: (434) 975-0094 | glasshousewinery.com
- GRACE ESTATE WINERY
  5273 Mount Juliet Farm, Crozet, VA 22932
  tel: (434) 823-1486 | graceestatewinery.com
- HORTON VINEYARDS
  6399 Spotswood Trl, Gordonsville, VA 22942
  tel: (540) 832-7440 | hywine.com

- JEFFERSON VINEYARDS
  1353 Thomas Jefferson Pkwy, Charlottesville, VA 22902
  tel: (434) 977-3042 | jeffersonvineyards.com
- KESWICK VINEYARDS
  1575 Keswick Winery Dr, Keswick, VA 22947
  tel: (434) 244-3341 | keswickvineyards.com

- KILAURWEN WINERY
  1543 Evergreen Church Rd, Stanardsville, VA 22973
  tel: (434) 985-2535 | kilaurwenwinery.com
- KING FAMILY VINEYARDS
  6550 Roseland Farm, Crozet, VA 22932
  tel: (434) 823-7800 | kingfamilyvineyards.com

- 20 LOVING CUP VINEYARD & WINERY 3340 Sutherland Rd, North Garden, VA 22959 tel: (434) 984-0774 | lovingcupwine.com
- 21 LOVINGSTON WINERY 885 Freshwater Cove Ln, Lovingston, VA 22949 tel: (434) 263-8467 | lovingstonwinery.com
- MICHAEL SHAPS WINEWORKS
  1781 Harris Creek Way, Charlottesville, VA 22902
  tel: (434) 296-3438 | michaelshapswines.com
- WINEWORKS EXTENDED

  1585 Avon Street Extended, Charlottesville, VA 22902
  tel: (434) 529-6848 | michaelshapswines.com
- MOSS VINEYARDS

  1849 Simmons Gap Rd, Nortonsville, VA 22935
  tel: 434-990-0111 | mossvineyards.net
- PIPPIN HILL FARM & VINEYARDS
  5022 Plank Rd, North Garden, VA 22959
  tel: (434) 202-8063 | pippinhillfarm.com
- POLLAK VINEYARDS 330 Newtown Rd, Greenwood, VA 22943 tel: (540) 456-8844 | pollakvineyards.com
- PRINCE MICHEL VINEYARDS & WINERY 154 Winery Ln, Leon, VA 22725 tel: 1-800-800-WINE | princemichel.com
- REYNARD FLORENCE VINEYARD
  16109 Burnley Rd, Barboursville, VA 22923
  tel: (540) 832-3895 | reynardflorence.com
- STINSON VINEYARDS

  4744 Sugar Hollow Rd, Crozet, VA 22932
  tel: (434) 823-7300 | stinsonvineyards.com
- STONE MOUNTAIN VINEYARDS
  1376 Wyatt Mountain Rd, Dyke, VA 22935
  tel: (434) 990-9463 | stonemountainvineyards.com
- TRUMP WINERY
  3550 Blenheim Rd, Charlottesville, VA 22902
  tel: (434) 984-4855 | trumpwinery.com
- VERITAS VINEYARD & WINERY
  151 Veritas Ln, Afton, VA 22920
  tel: (540) 456-8000 | veritaswines.com
- WHITE HALL VINEYARDS
  5282 Sugar Ridge Rd, Crozet, VA 22932
  tel: (434) 823-8615 | whitehallvineyards.com
- WISDOM OAK WINERY
  3613 Walnut Branch Lane North Garden, Virginia 22959
  tel: (434) 984-4272 | wisdomoakwinery.com