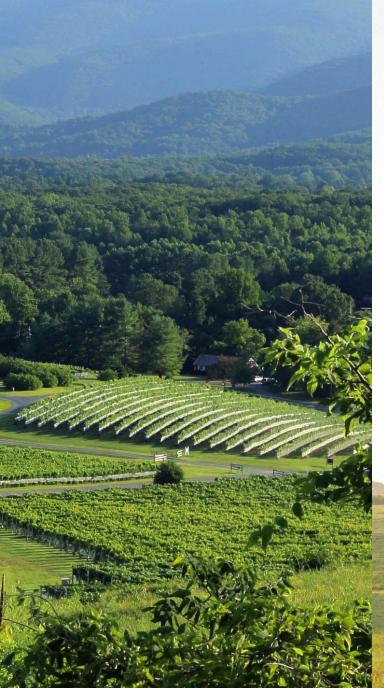

## Monticello WINE TRAIL

**2017 GUIDE** 

Thomas Jefferson, America's "first distinguished viticulturist", envisioned vineyards surrounding his mountaintop home, Monticello, and wines from his native state standing shoulder to shoulder with the greatest wines of the world.

More than 200 years later, Monticello Wine Trail members are passionately working to fulfill Jefferson's dream. Our dynamic winemakers are shaping the Monticello American Viticulture Area (AVA) into a unique wine region that produces wine with an authentic expression of place. The AVA also comprises one third of Virginia's vineyard acres, has a desirable terroir, and produces wines receiving national and international acclaim.

The trail currently has over 30 member wineries surrounding Charlottesville throughout the countryside of Albemarle, Greene, Madison, Nelson and Orange counties. Each takes the greatest pleasure in welcoming visitors from around the world to sample their wines, relax in the bucolic countryside, and share their pride in Virginia's winemaking heritage. The distinctive characteristics of this place will be evident as you explore the Birthplace of American Wine.