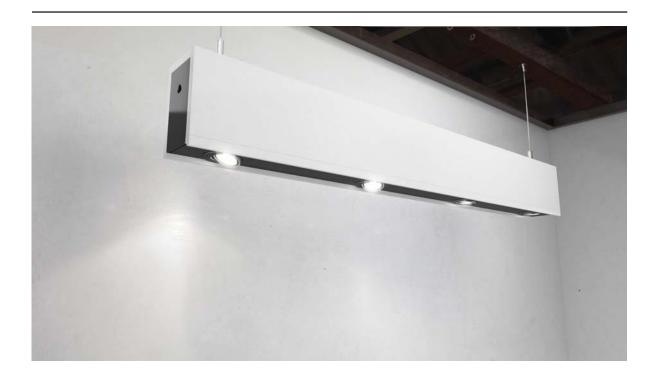

# Suspended linear with adjustable down light

The RANGO represents an architectural suspended linear light which can focus a series of down lights in various directions With a variety of different options in length, number of down lights, how they are positioned in luminaire added to a variety of different colours or material, The Rango is sure to add a unique presence to your space.

# Installation

Wire suspension via friction locks secured to the luminaire. Wire suspensions included.

# Connection

Connects with 230 V, built-in LED driver. Cable entry at the top of the luminaire.

### Design

Luminaire body integral aluminium with timber exterior with a series of adjustable down lights. The RANGO can come in a variety of diffrent colours. **Dimming** Luminaire equipped with on/off or 1-10V or DALI