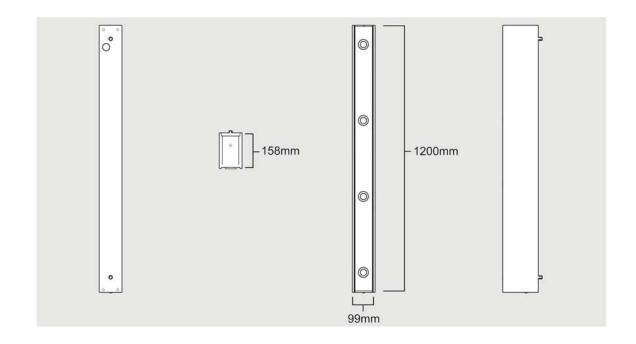

# **LED-information**

2700K/3000K/4000K: Ra (CRI) min. 80 Beam angle 24°, 36°, 60° 80mm diameter/adjustable

| Module                             | LM      | W   | CRI | ССТ   | White   | Black   | Timber         |  |
|------------------------------------|---------|-----|-----|-------|---------|---------|----------------|--|
| 600mm x 2DL                        | 650 x 2 | 6x2 | >80 | 2700K | BM-4001 | BM-4002 | BM-4003_timber |  |
| 600mm x 2DL                        | 650 x 2 | 6x2 | >80 | 3000K | BM-4004 | BM-4005 | BM-4006_timber |  |
| 600mm x 2DL                        | 650 x 2 | 6x2 | >80 | 4000K | BM-4007 | BM-4008 | BM-4009_timber |  |
| 1200mm x 4DL                       | 650 x 4 | 6x4 | >80 | 2700K | BM-4010 | BM-4011 | BM-4012_timber |  |
| 1200mm x 4DL                       | 650 x 4 | 6x4 | >80 | 3000K | BM-4013 | BM-4014 | BM-4015_timber |  |
| 1200mm x 4DL                       | 650 x 4 | 6x4 | >80 | 4000K | BM-4016 | BM-4017 | BM-4018_timber |  |
| Add suffix .24 for 24 degree       |         |     |     |       |         |         |                |  |
| Add suffix .36 for 36 degree       |         |     |     |       |         |         |                |  |
| Add suffix .60 for 60 degree       |         |     |     |       |         |         |                |  |
| Add suffix .1-10 for 1-10V dimming |         |     |     |       |         |         |                |  |

| Module | Weight | Light Source | Ballast                    |
|--------|--------|--------------|----------------------------|
| 600    | 3.0kg  | LED          | Driver Included - Integral |
| 1200   | 5.0kg  | LED          | Driver Included - Integral |