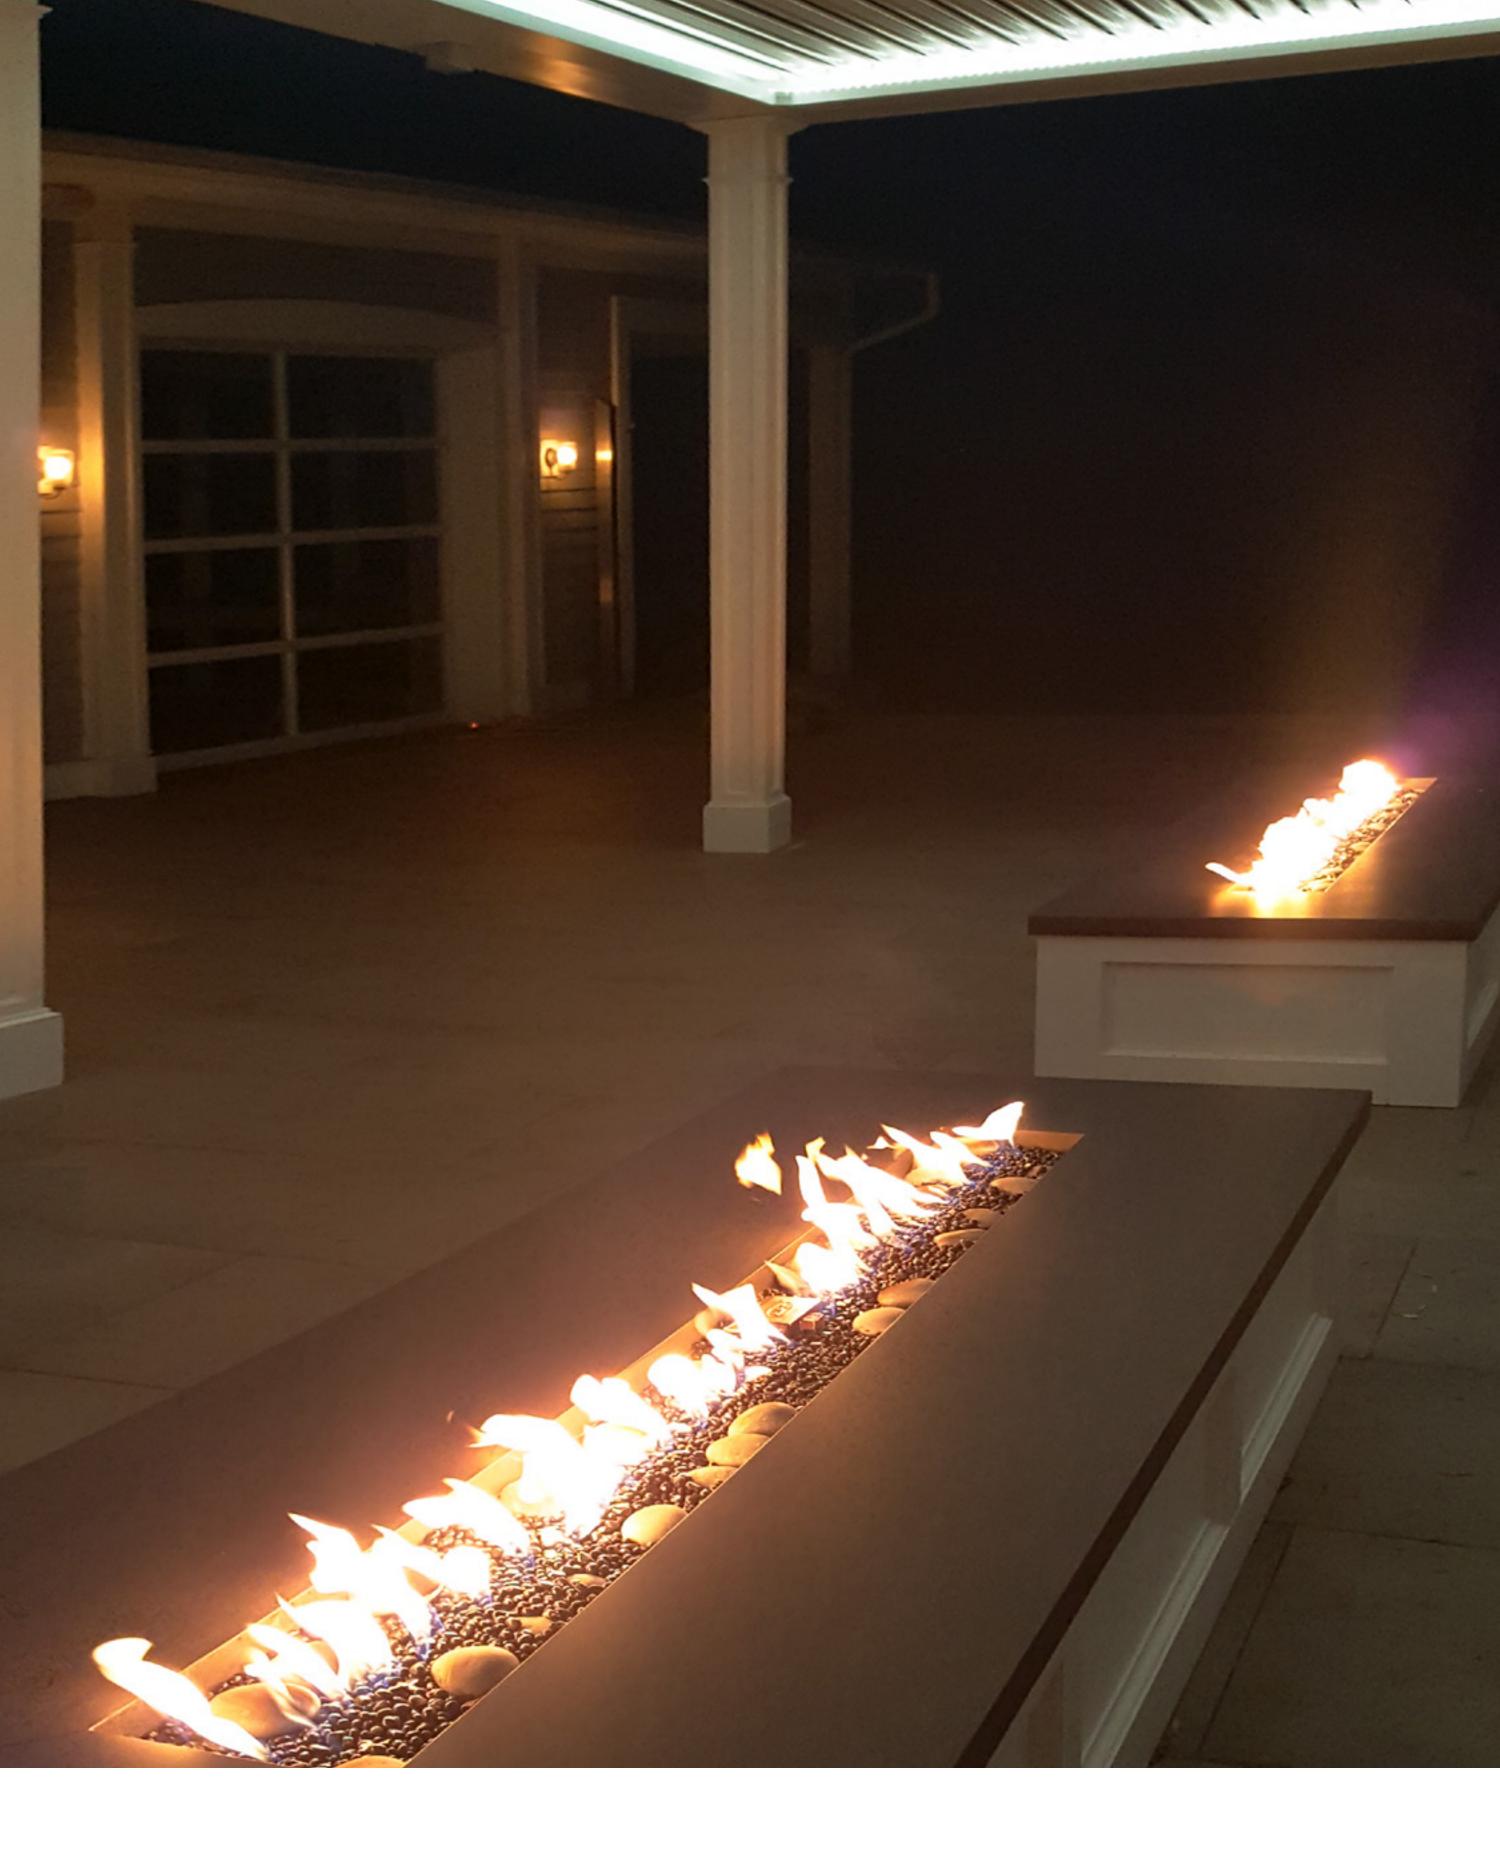

# Firebande

Built at coffee table height, this linear fire table makes a perfect anchor for a large seating area or to frame a spectacular view. Choose from a variety of finishes to suit any decor.

#### Dimensions: $2'W \times 1'6''H \times 8'L$

#### **Custom Sizes Available**