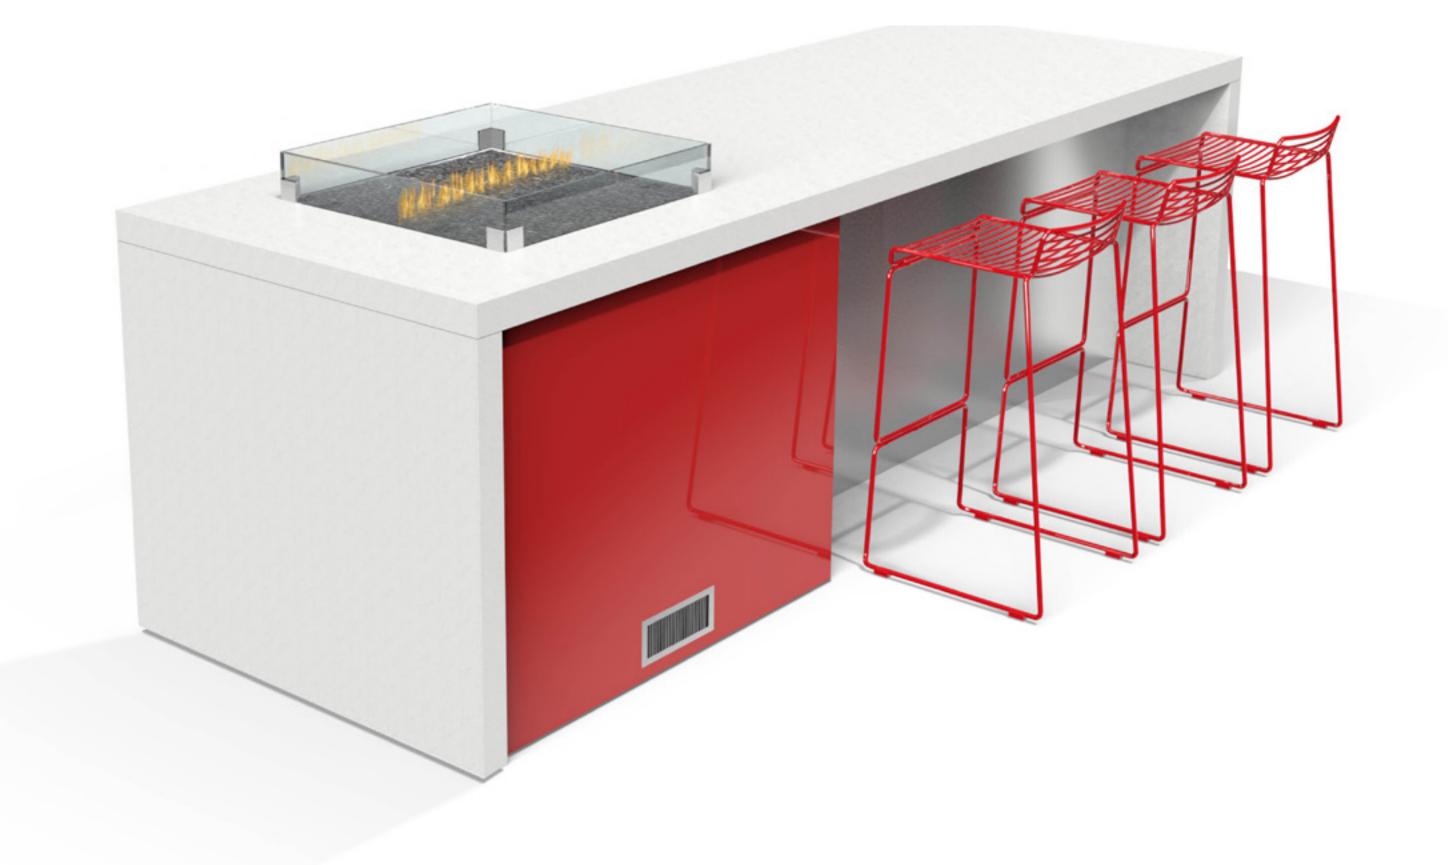

### Fire + Ice

Create the ultimate fantasy island with the warmth of fire alongside chilling refrigeration. It's the perfect sidebar to your outdoor kitchen, with space to serve up to three guests and dual refrigeration to hold ample chilled beverages.

Add an optional keg tap attachment for that premium brew experience.

#### Dimensions: $40''D \times 36''H \times 10'L$

#### **Custom Sizes Available**