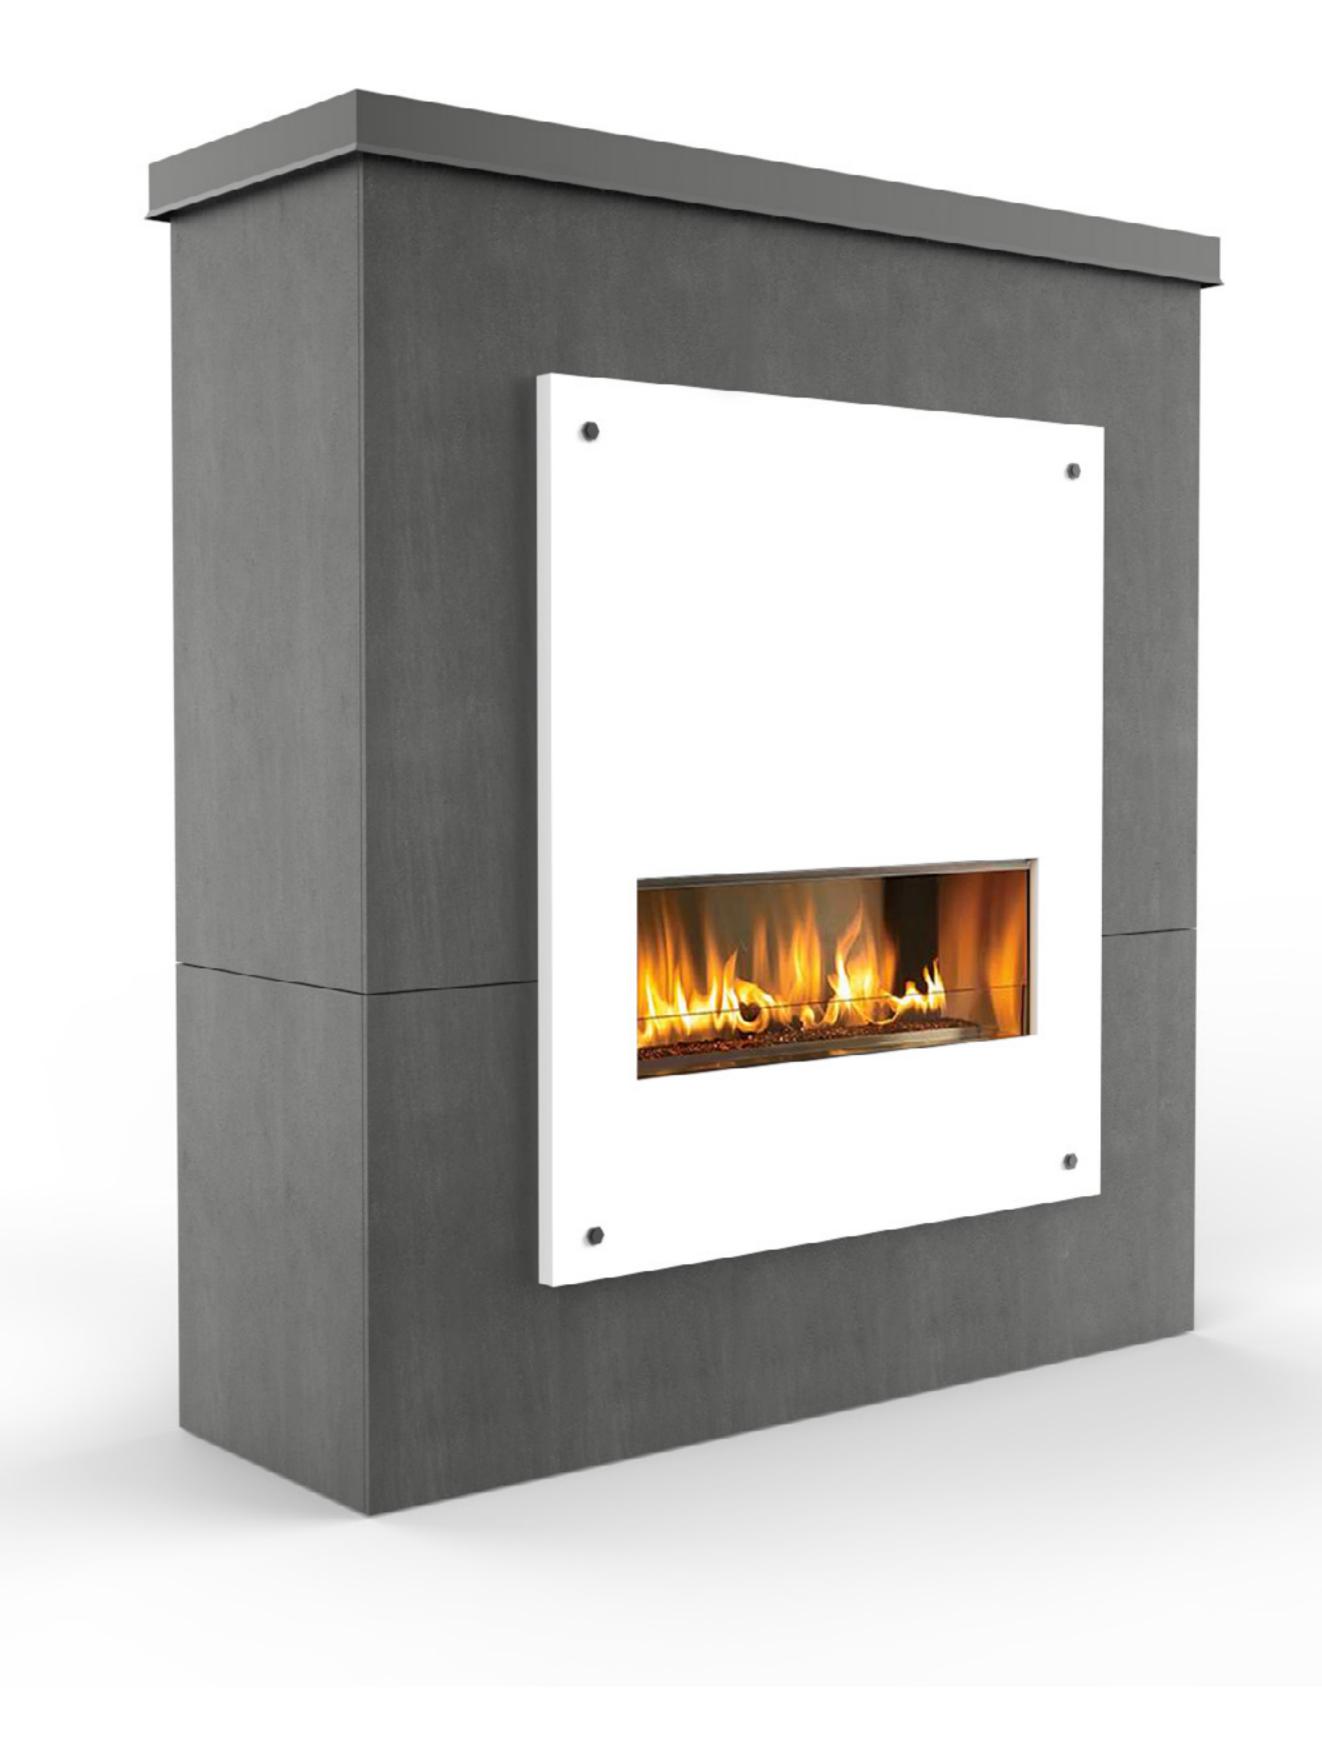

# Monolithe

This gorgeous monolithic fire feature anchors an outdoor living space, whether freestanding or in the flow of an exterior wall or hedge. It creates a beautiful wind or privacy screen to build a room around. Incorporate a see through fire insert and

build it as a two-sided freestanding centrepiece!

### Dimensions: $6'W \times 6'10''H \times 2'D$

#### **Custom Sizes Available**