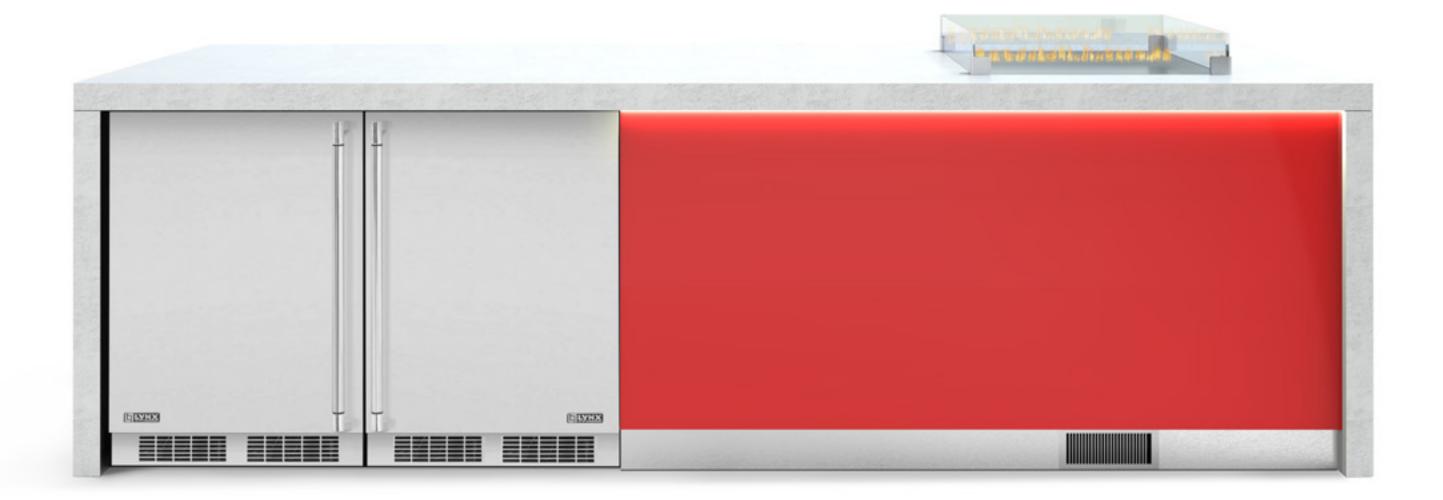

### Fire + Ice

Create the ultimate fantasy island with the warmth of fire alongside chilling refrigeration. It's the perfect sidebar to your outdoor kitchen, with space to serve up to three guests and dual refrigeration to hold ample chilled beverages.

Add an optional keg tap attachment for that premium brew experience.

#### Dimensions: $40''D \times 36''H \times 10'L$

#### **Custom Sizes Available**