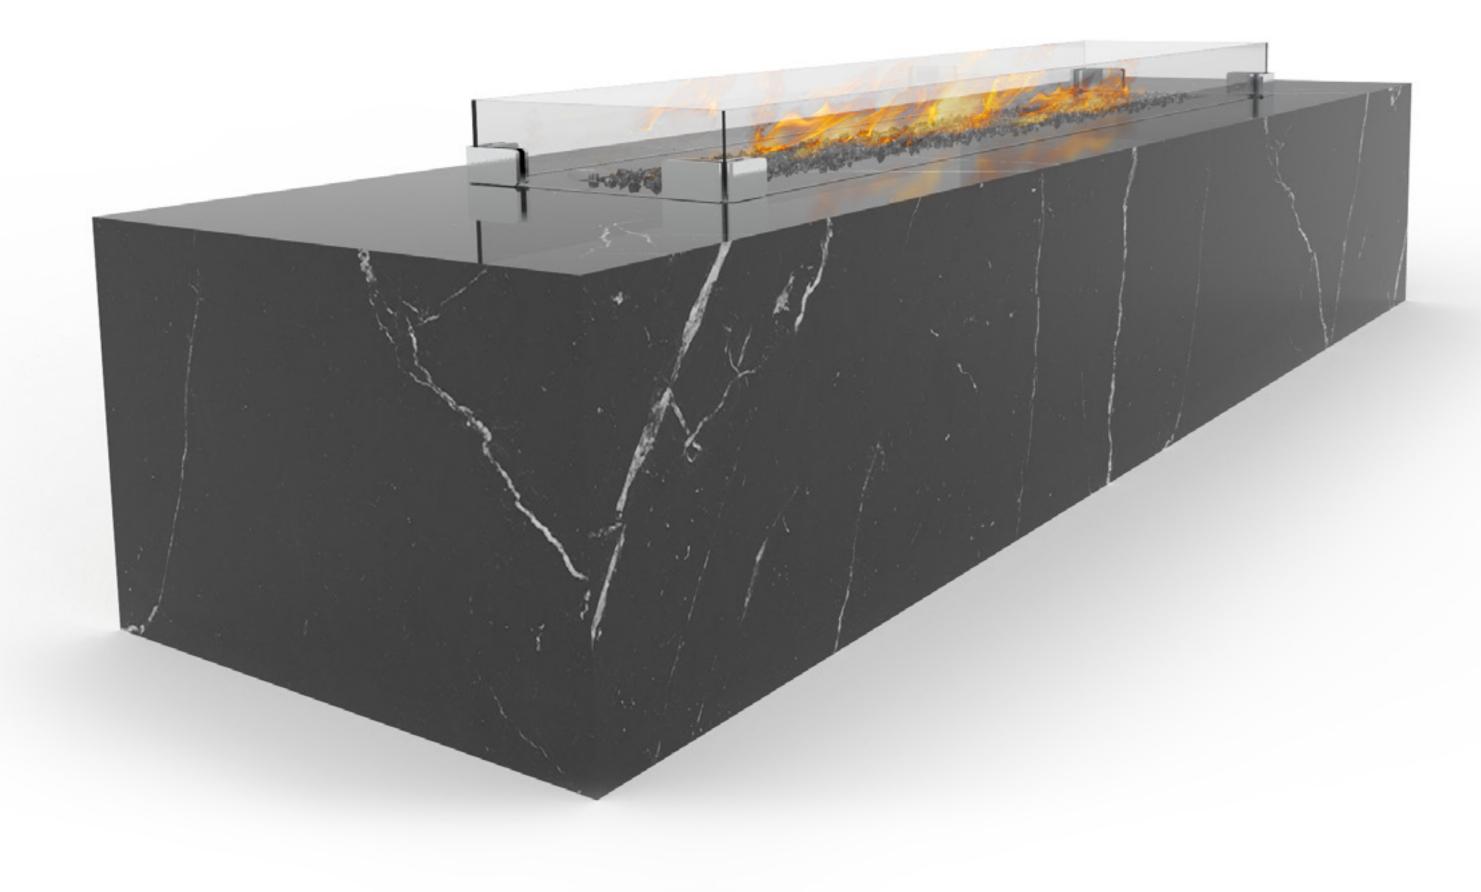

# Firebande

Built at coffee table height, this linear fire table makes a perfect anchor for a large seating area or to frame a spectacular view. Choose from a variety of finishes to suit any decor.

#### Dimensions: $2'W \times 1'6''H \times 8'L$

#### **Custom Sizes Available**