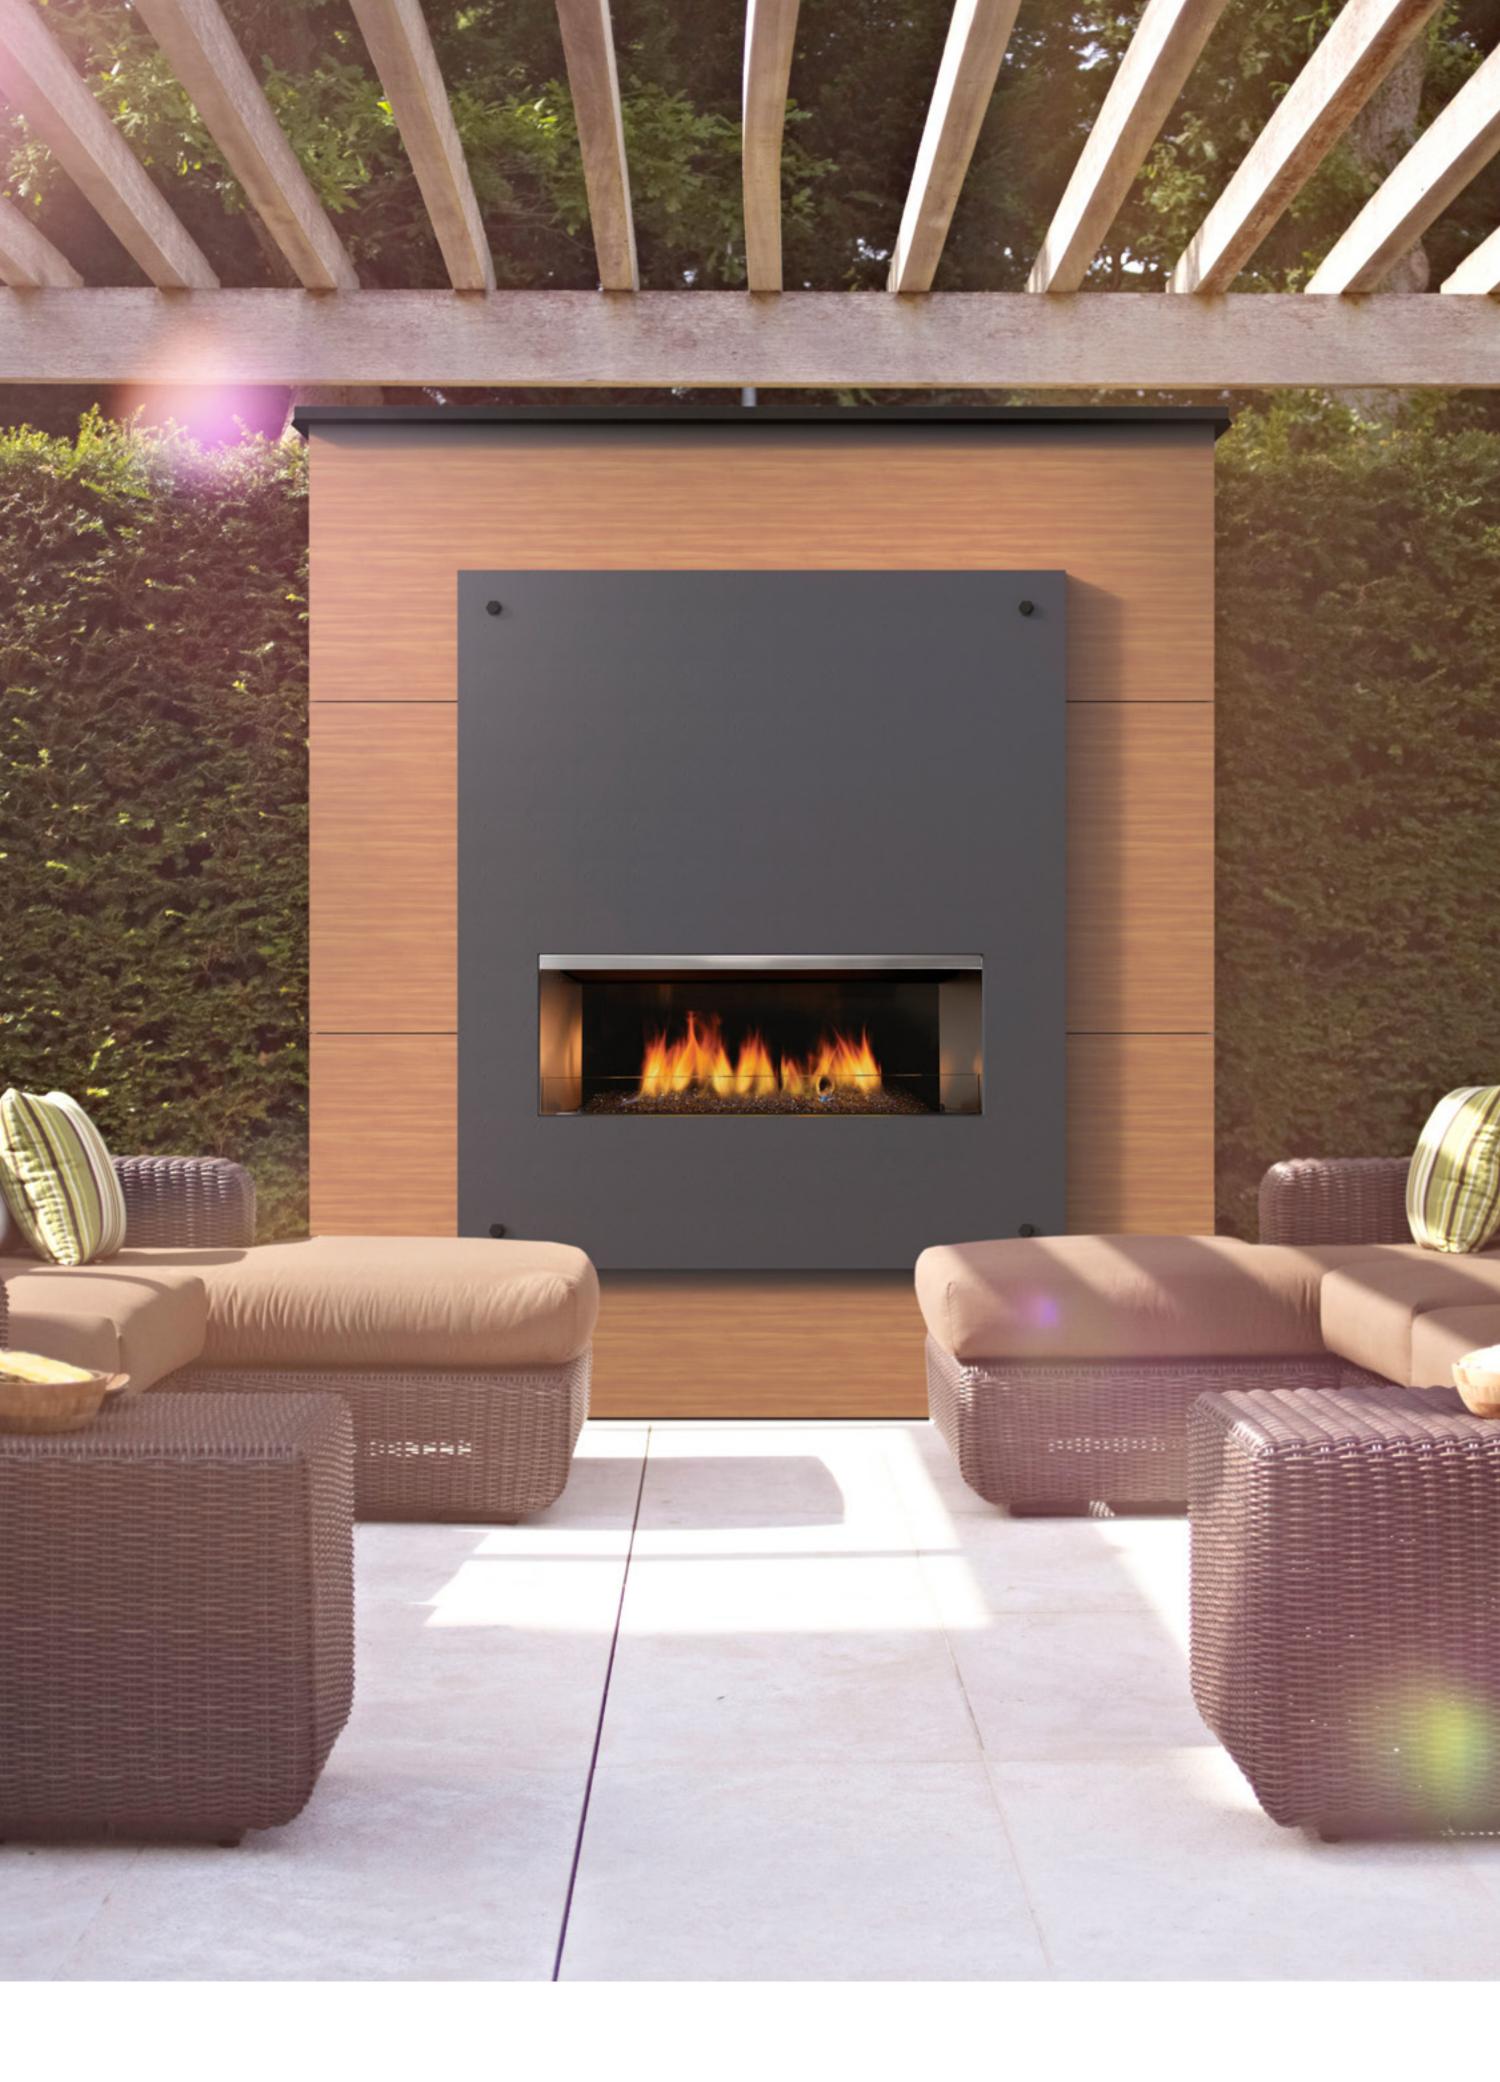

# Monolithe

This gorgeous monolithic fire feature anchors an outdoor living space, whether freestanding or in the flow of an exterior wall or hedge. It creates a beautiful wind or privacy screen to build a room around. Incorporate a see through fire insert and

build it as a two-sided freestanding centrepiece!

### Dimensions: $6'W \times 6'10''H \times 2'D$

#### **Custom Sizes Available**