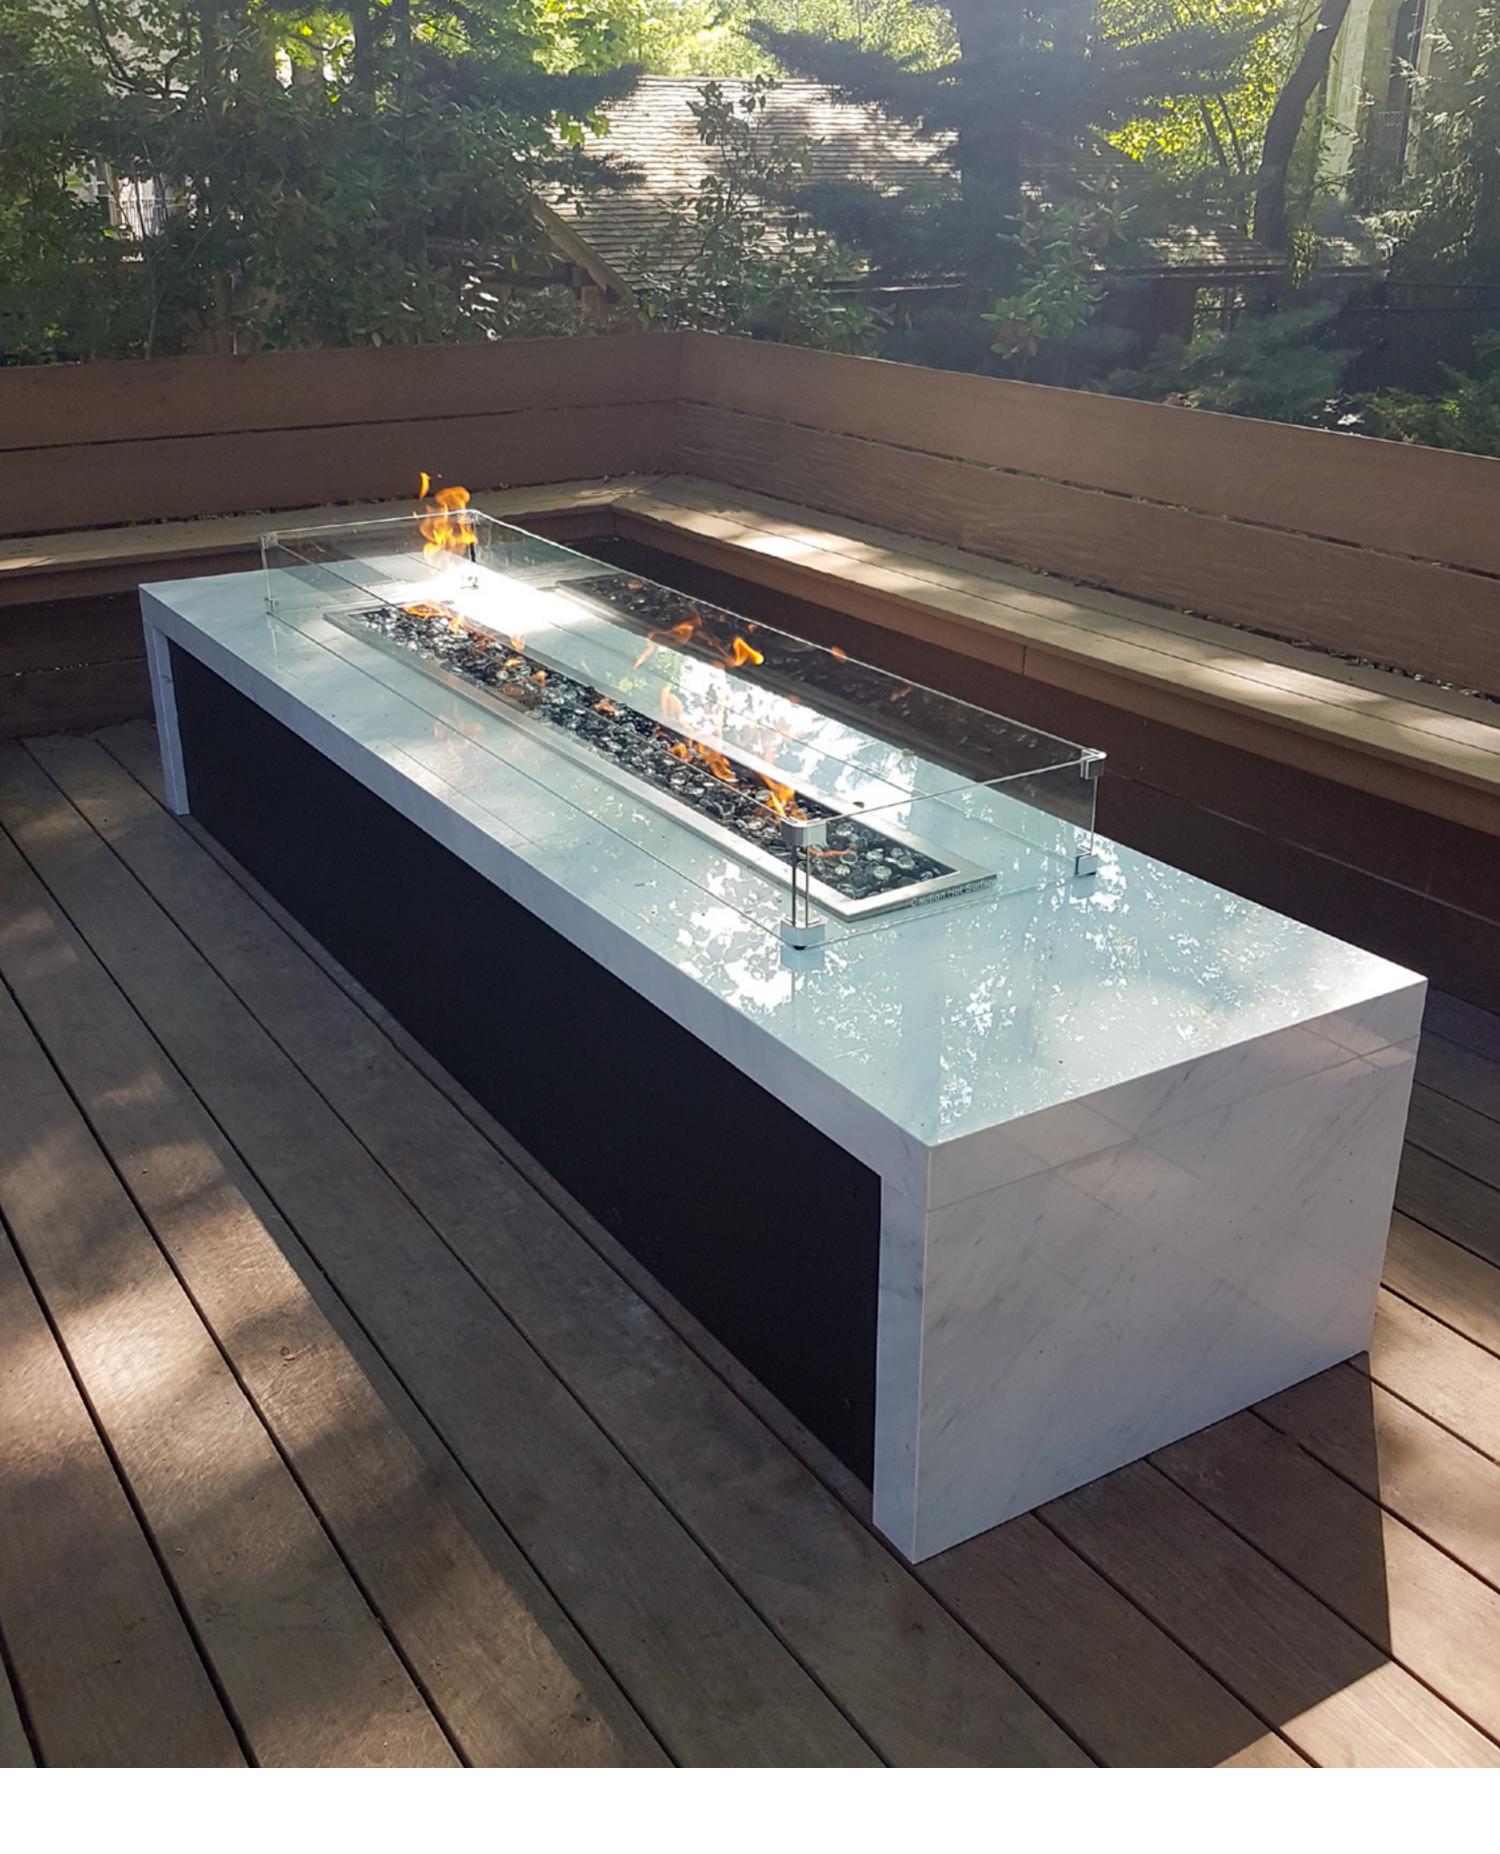

# Firebande

Built at coffee table height, this linear fire table makes a perfect anchor for a large seating area or to frame a spectacular view. Choose from a variety of finishes to suit any decor.

#### Dimensions: $2'W \times 1'6''H \times 8'L$

#### **Custom Sizes Available**