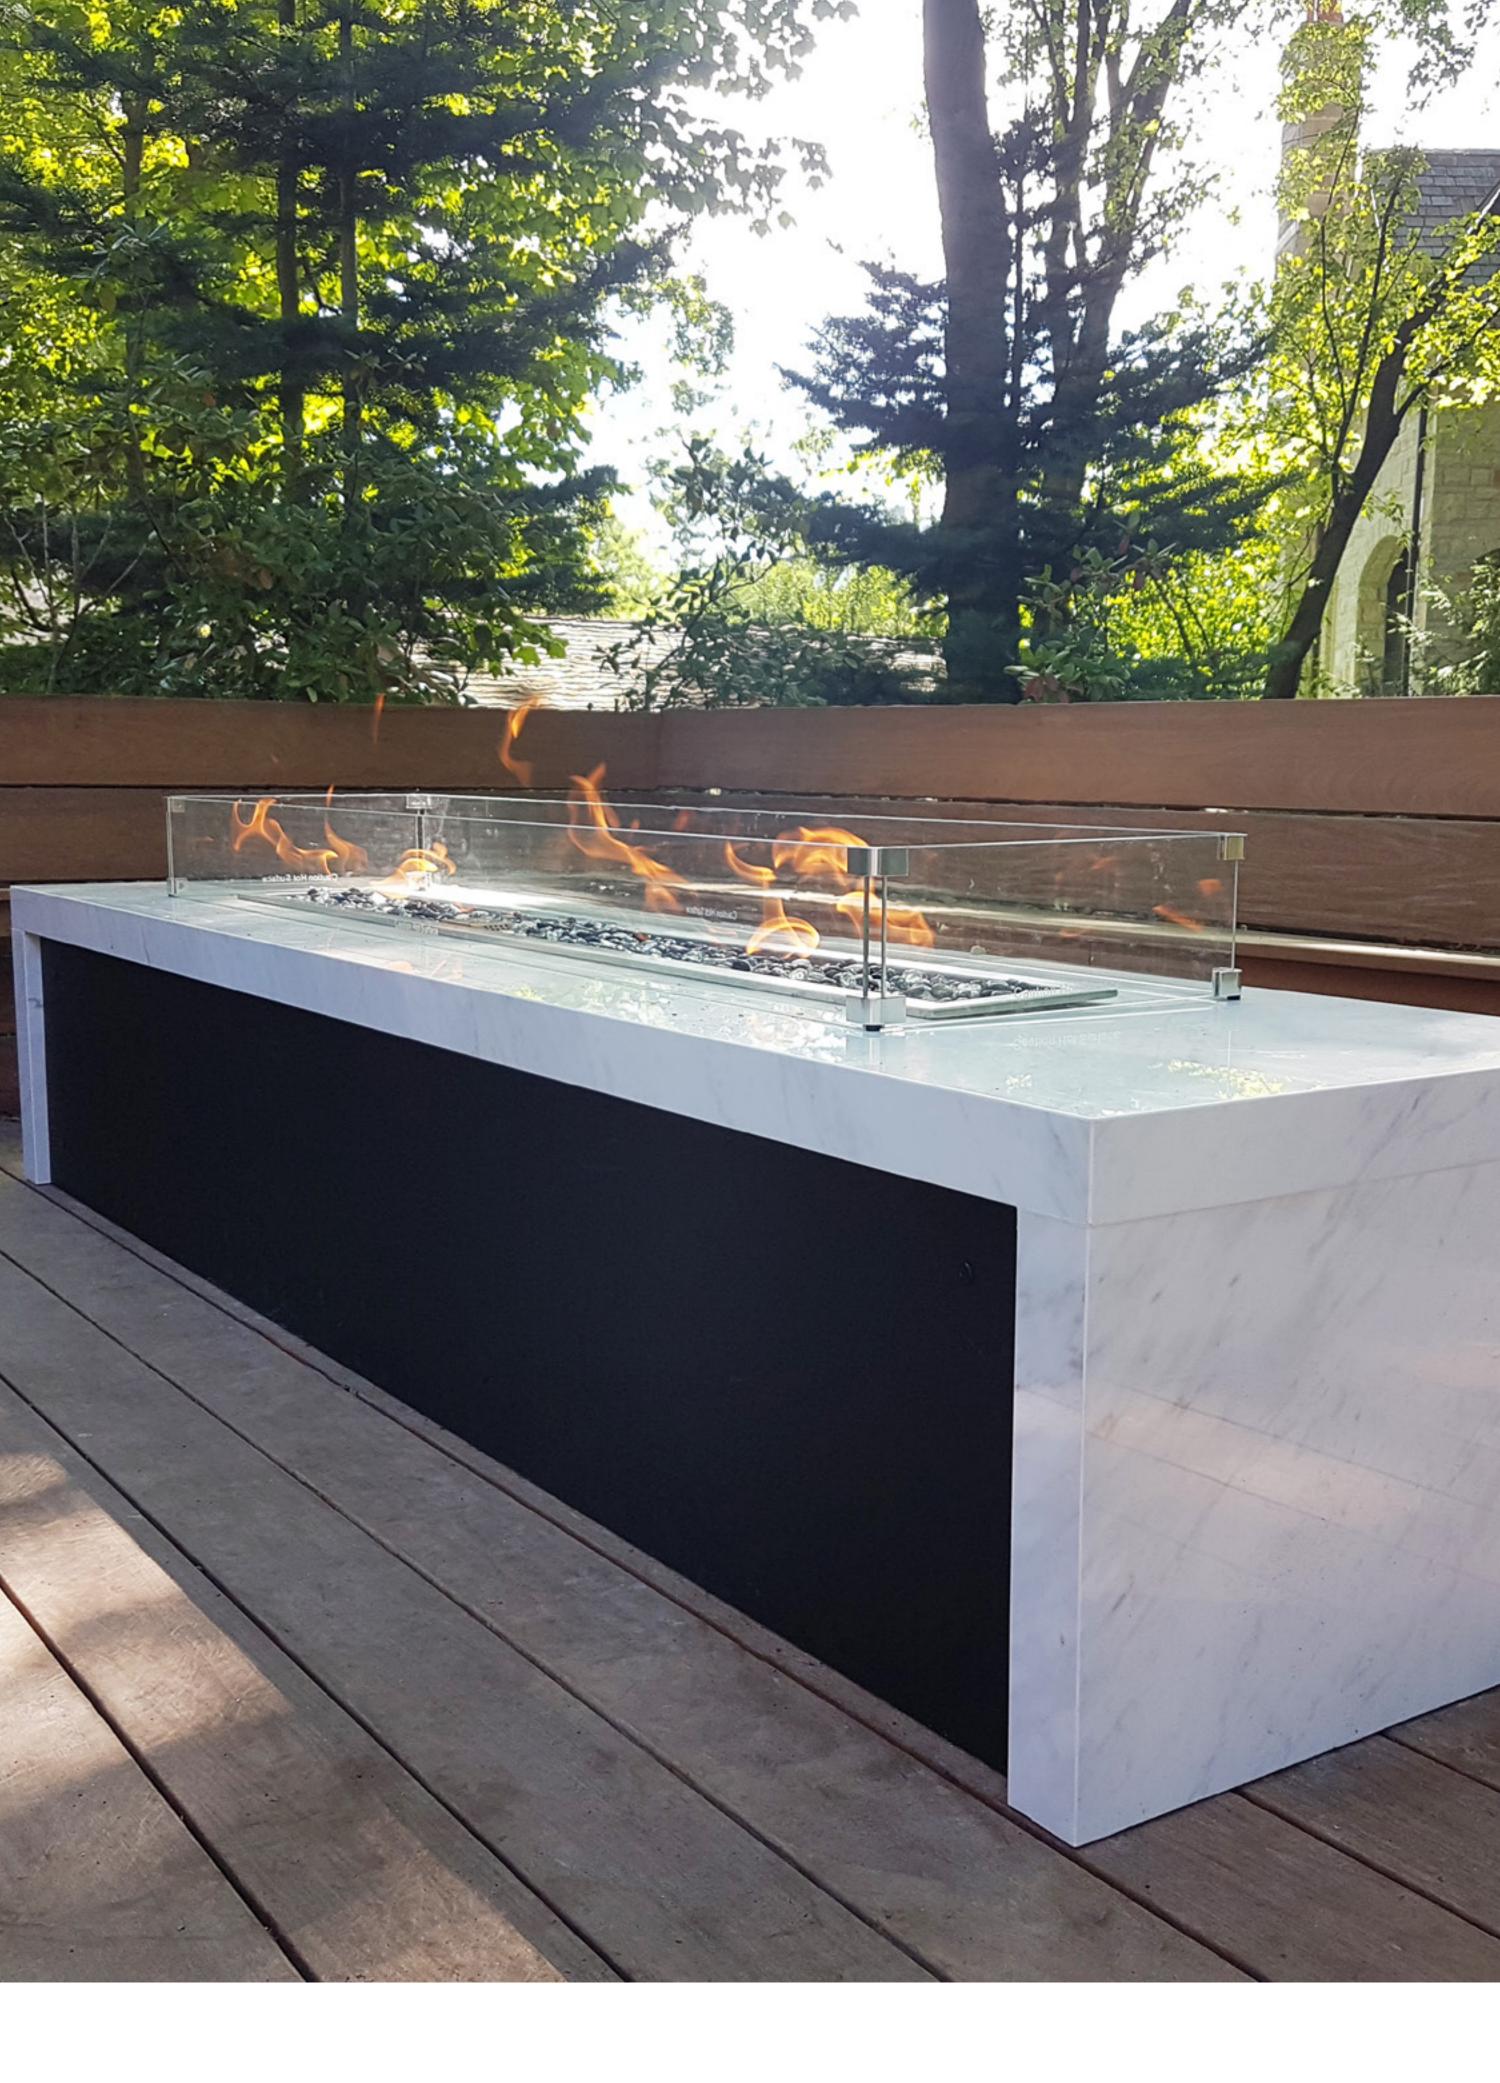

# Firebande

Built at coffee table height, this linear fire table makes a perfect anchor for a large seating area or to frame a spectacular view. Choose from a variety of finishes to suit any decor.

#### Dimensions: $2'W \times 1'6''H \times 8'L$

#### **Custom Sizes Available**