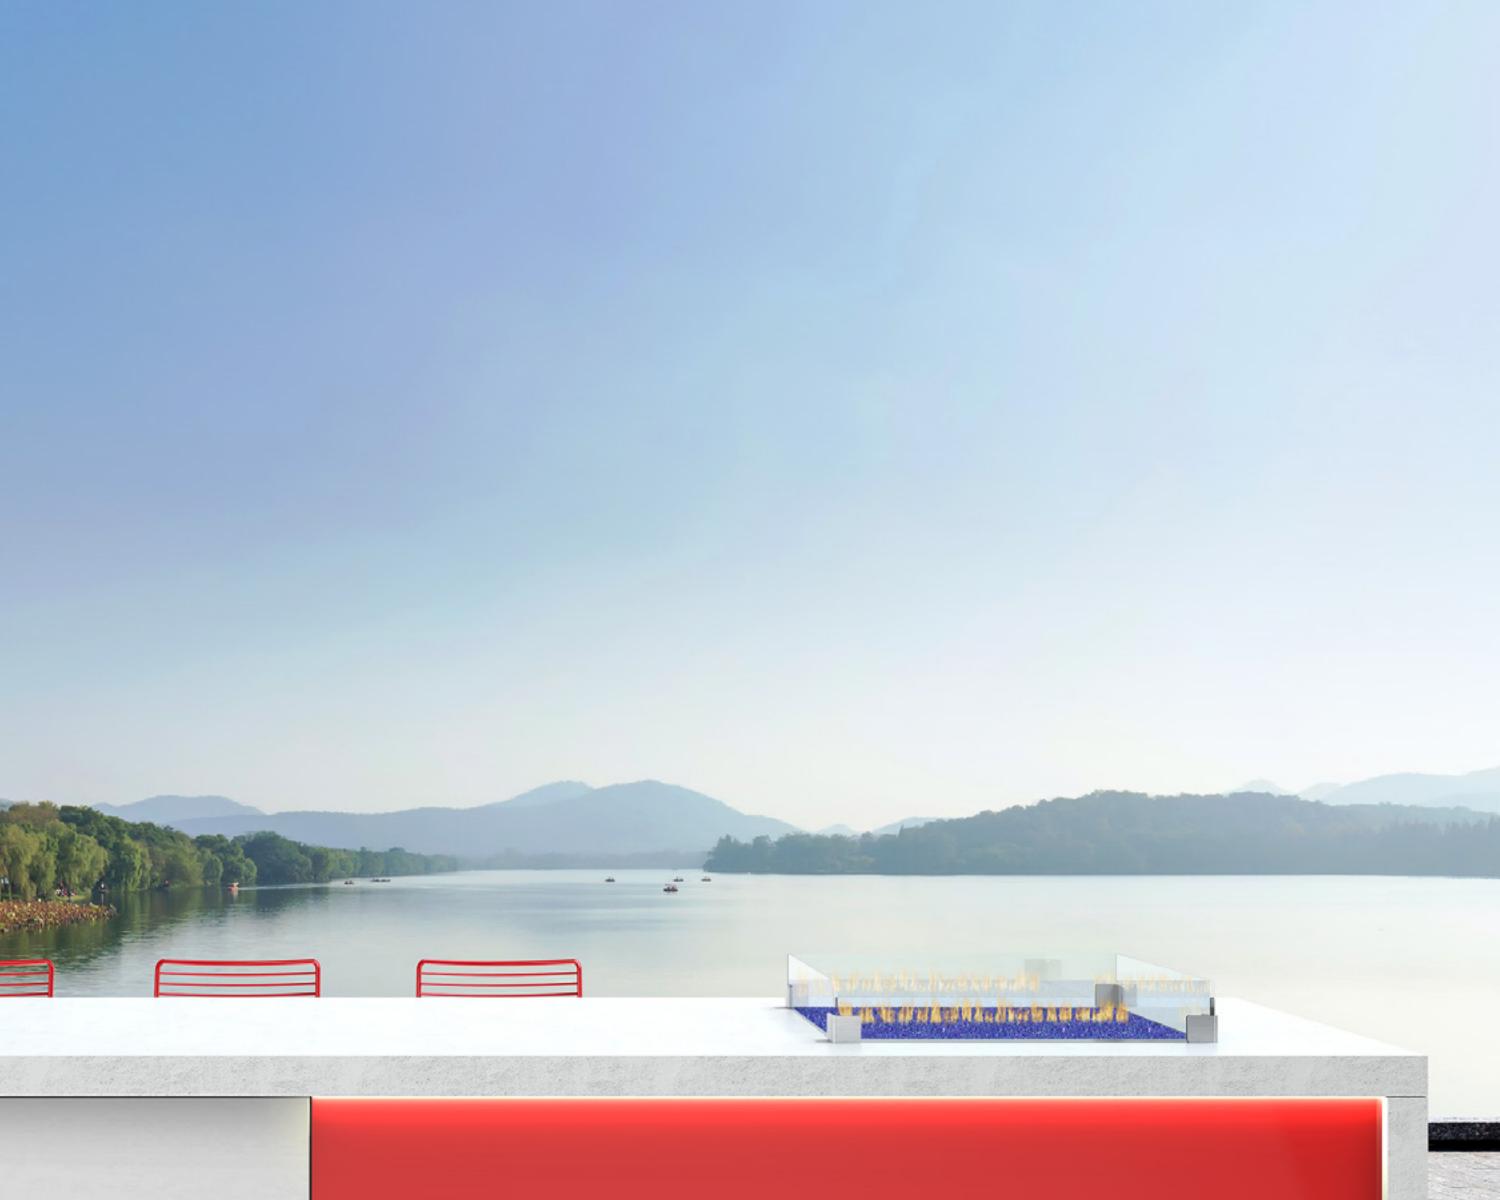

### Fire + Ice

Create the ultimate fantasy island with the warmth of fire alongside chilling refrigeration. It's the perfect sidebar to your outdoor kitchen, with space to serve up to three guests and dual refrigeration to hold ample chilled beverages.

Add an optional keg tap attachment for that premium brew experience.

#### Dimensions: $40''D \times 36''H \times 10'L$

#### **Custom Sizes Available**