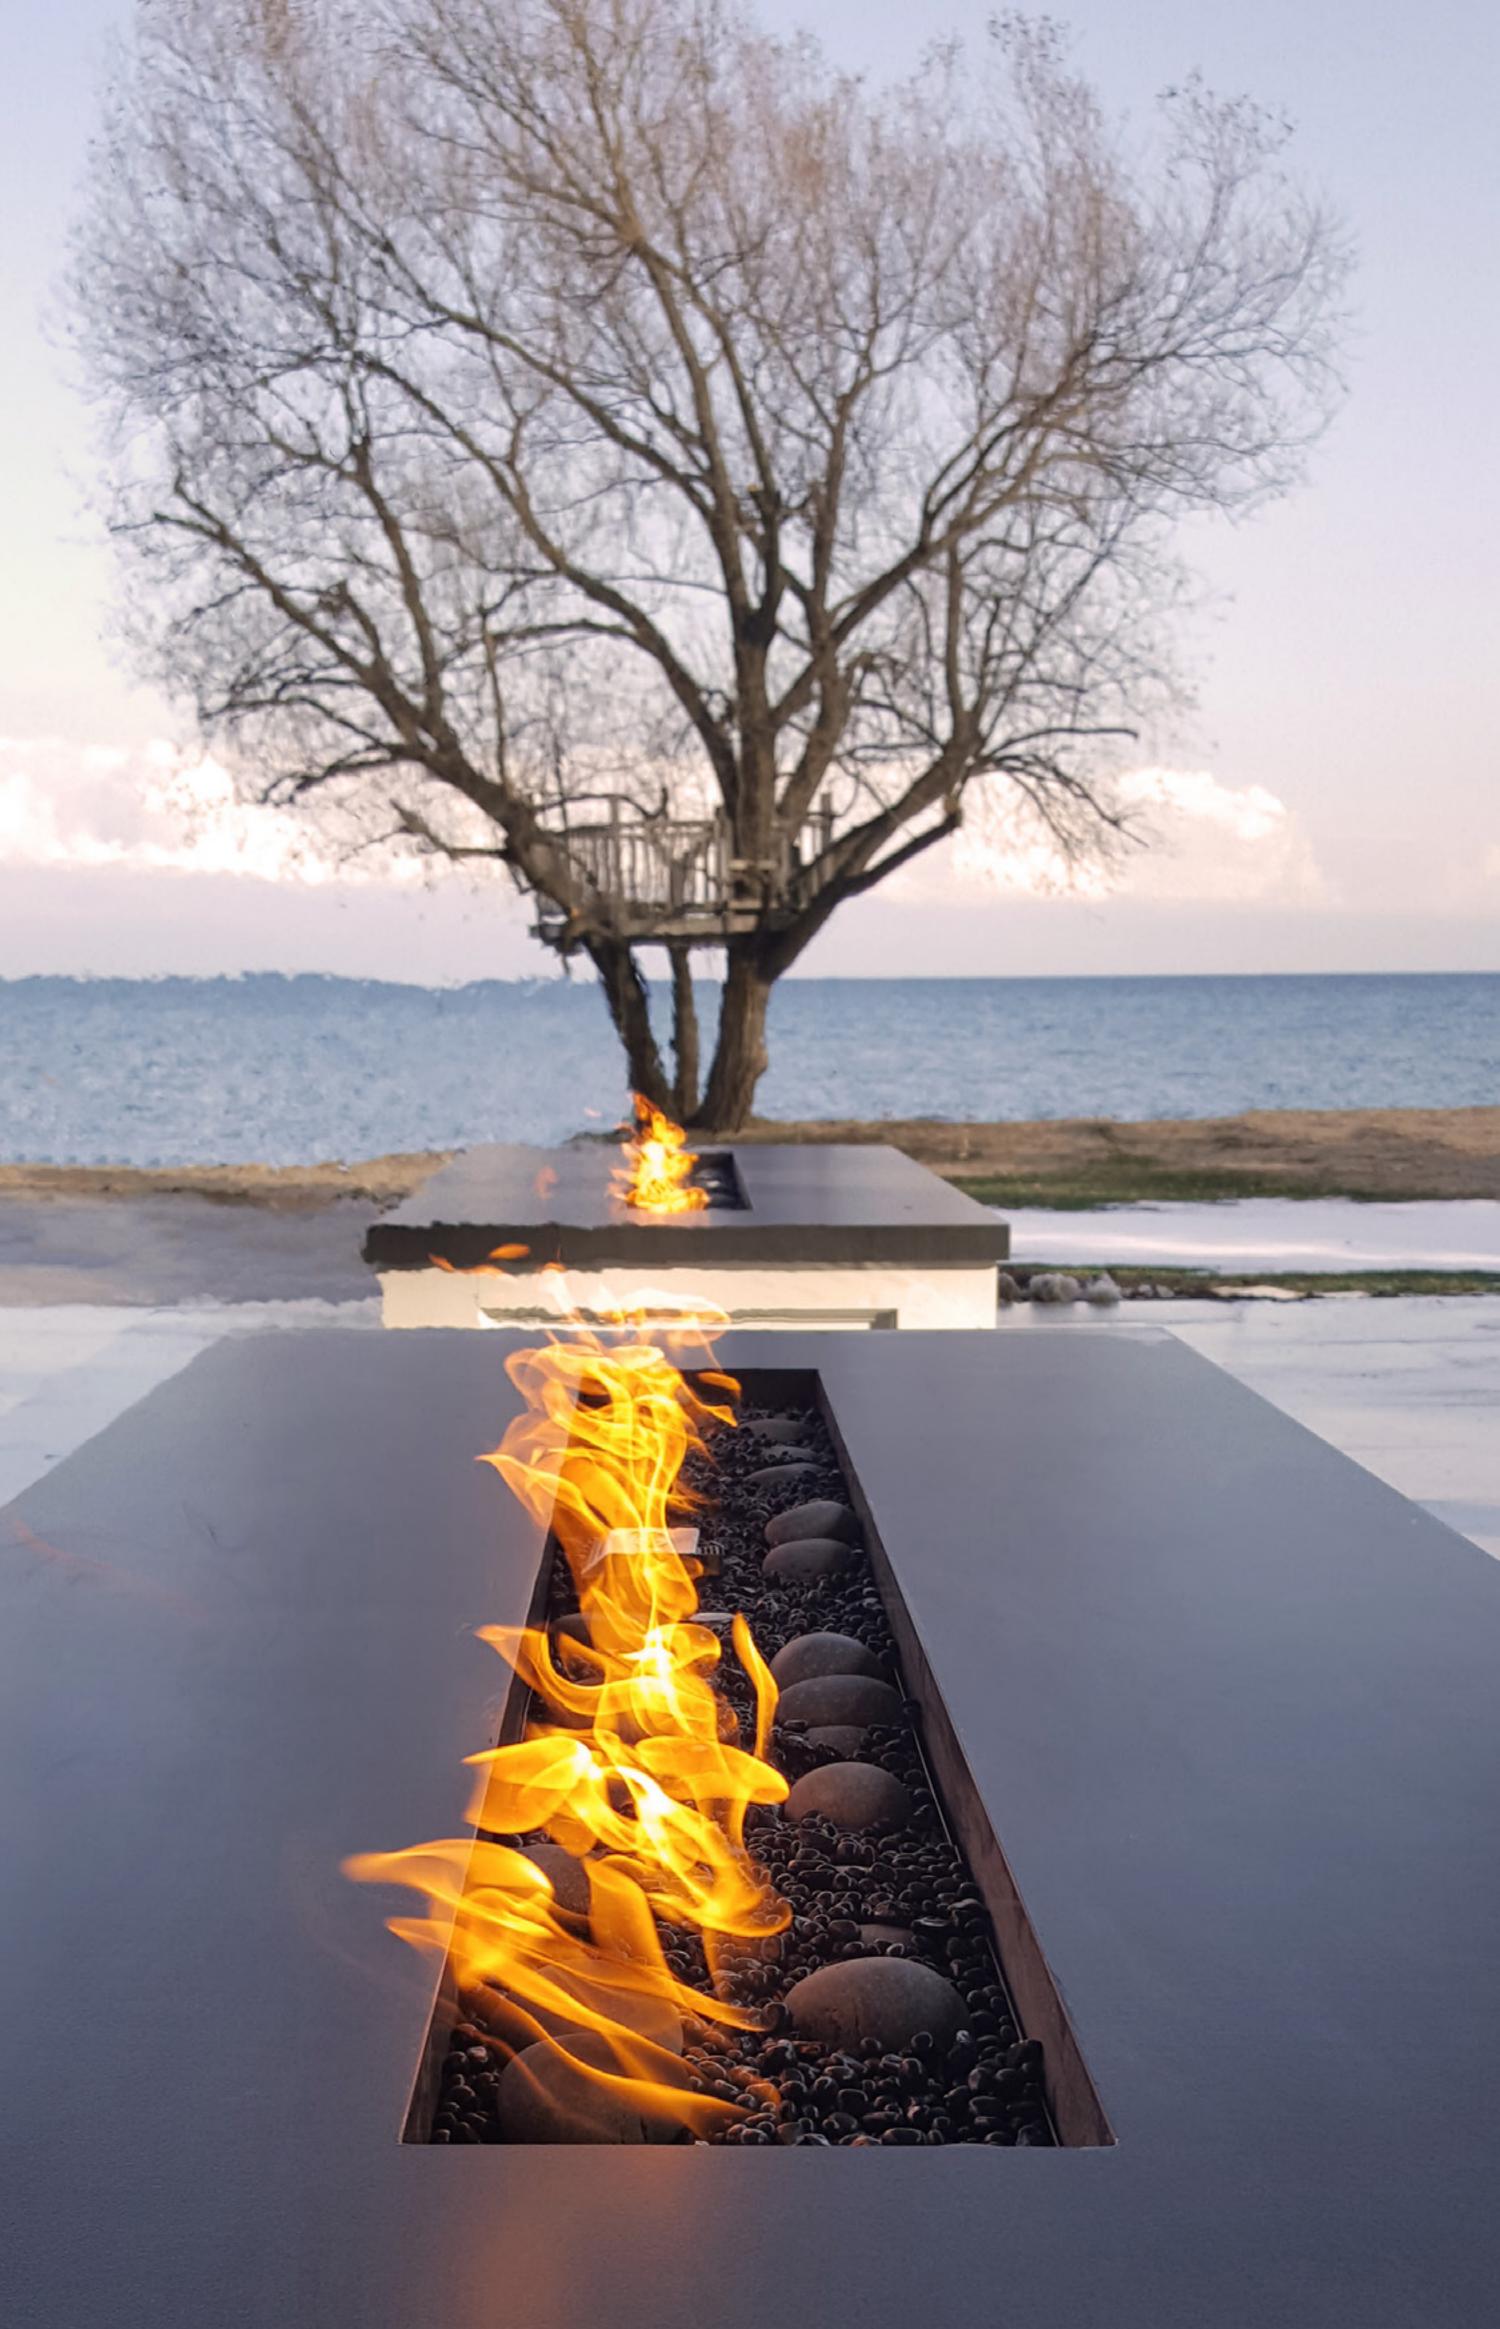

# Monolithe

This gorgeous monolithic fire feature anchors an outdoor living space, whether freestanding or in the flow of an exterior wall or hedge. It creates a beautiful wind or privacy screen to build a room around. Incorporate a see through fire insert and

build it as a two-sided freestanding centrepiece!

### Dimensions: $6'W \times 6'10''H \times 2'D$