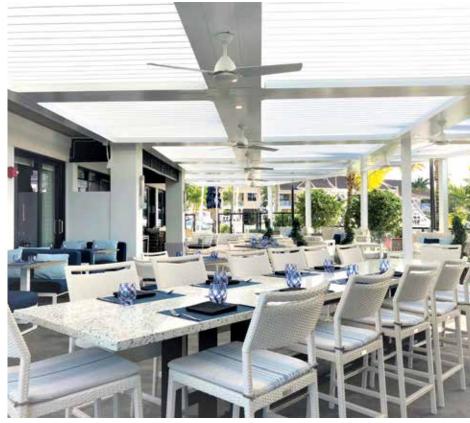

**Ceiling Fans** 

**Accent Lighting** 

**Custom Colors** 

Wood / Faux Cladding

**Custom Columns** 

**Cornice Style Facade** 

Pergola Cuts / Corbel Ends

**Motorized Solar Screens** 

Ideal for any outdoor living areas, such as patios, decks, lanais, verandas, entryways, courtyards, outdoor kitchens, swimming pools and spas. It's a perfect enhancement for patron comfort at country clubs, restaurants, hotels, resorts, theme parks and sports venues. Select from a variety of available colors, materials and finishes to complement any architectural style and conform to your aesthetics.