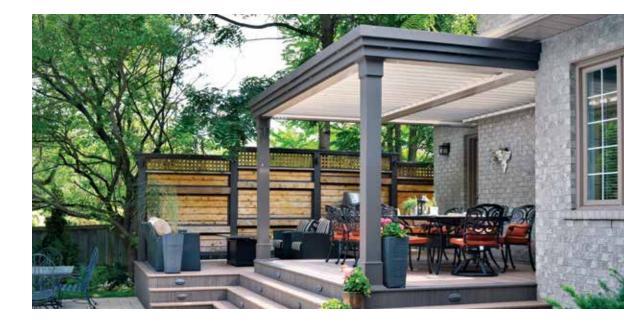

The original StruXure system has been improved and perfected since its inception in 2011.

Its award-winning pivot design gives a full 170° range of motion to provide a cool oasis, regardless of the sun's position. Now available with StruXure's Somfy technology, the Pivot can intuitively control the effects of the weather to enhance your outdoor lifestyle.

The award-winning pivot design is changing how we live outdoors with a full 170° range of motion.

## Range of Motion

Range of Motion

170°
Manual Operation

**140°** 

The StruXure Pivot and Slide give you the power to control the way sun and rain affect your outdoor living space.

We designed our StruXure Pivot to create shade in any space, regardless of position of the sun. Our quiet linear drive system is smooth and efficient in moving the louvers from zero to 170° for manual operation and 140° for motorized. This range of motion provides complete control over both light and weather in your outdoor environment, so your plans can stay as flexible as our systems.