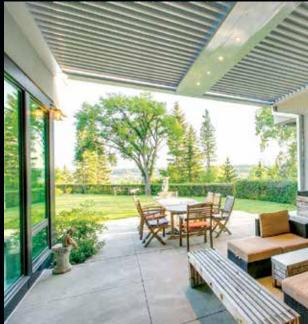

#### Opened

Allow maximum light into your space with the louvers fully opened. Minimizes resistance and uplift in high winds.

## Range of Motion

Range of Motion

170°
Manual Operation

**140°** 

The StruXure Pivot and Slide give you the power to control the way sun and rain affect your outdoor living space.

We designed our StruXure Pivot to create shade in any space, regardless of position of the sun. Our quiet linear drive system is smooth and efficient in moving the louvers from zero to 170° for manual operation and 140° for motorized. This range of motion provides complete control over both light and weather in your outdoor environment, so your plans can stay as flexible as our systems.