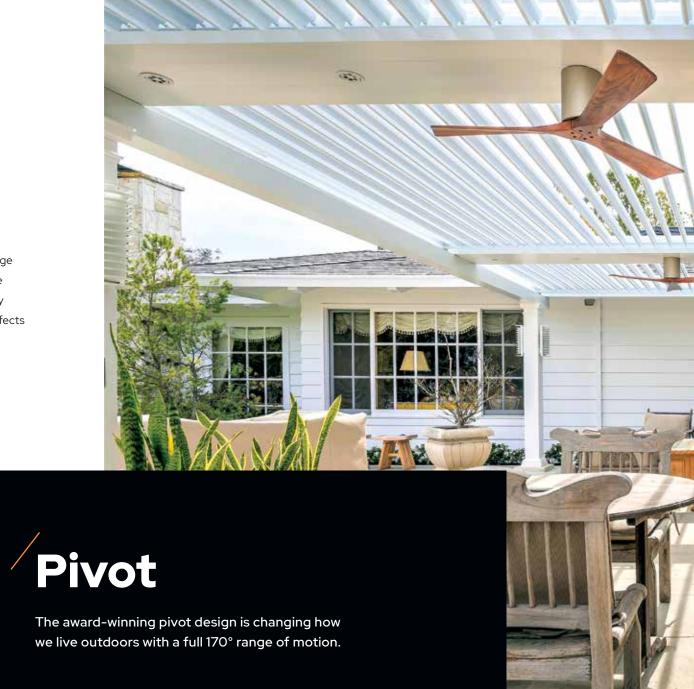

The original StruXure system has been improved and perfected since its inception in 2011.

Its award-winning pivot design gives a full 170° range of motion to provide a cool oasis, regardless of the sun's position. Now available with StruXure's Somfy technology, the Pivot can intuitively control the effects of the weather to enhance your outdoor lifestyle.

The award-winning pivot design is changing how we live outdoors with a full 170° range of motion.