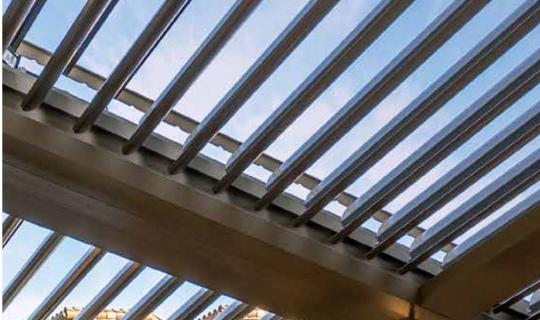

#### Closed

When closed, the patented louver design interlocks, providing a solid shelter from rain. Water is pitched into the system's 360° integrated gutter.

### Gutter System

When the system is closed, our interlocking louvers channel water into a fully extruded aluminum gutter system. Our 360° gutter design provides more efficient water management when the louvers are closed.