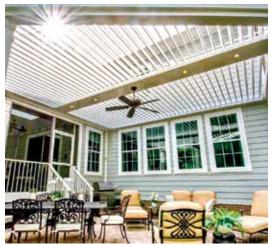

#### Opened

Allow maximum light into your space with the louvers fully opened. Minimizes resistance and uplift in high winds.

## Range of Motion

Range of Motion

170°
Manual Operation

**140°** 

The StruXure Pivot and Slide give you the power to control the way sun and rain affect your outdoor living space.

We designed our StruXure Pivot to create shade in any space, regardless of position of the sun. Our quiet linear drive system is smooth and efficient in moving the louvers from zero to 170° for manual operation and 140° for motorized. This range of motion provides complete control over both light and weather in your outdoor environment, so your plans can stay as flexible as our systems.