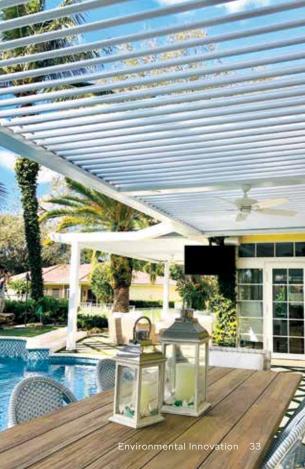

## **Environmental Innovation**

StruXure is proud to continue its tradition of environmental innovation. Using sustainable building materials, we've created the strongest, lightweight StruXure that is virtually maintenance free. From the selection of our building materials to our innovative designs and lean production methods, StruXure is committed to operating as a sustainable business and reducing its overall environmental impact.

#### **Eco-Friendly Design**

Each StruXure system is manufactured in the U.S. and fabricated with recycled aluminum, making it an extremely green product. The louvers can be oriented in any direction desired for maximum control over sunlight. That means in the winter, you can let sun through to provide warmth and light to adjacent rooms. In the summer, you can angle your louvers to provide energy-saving shade. At any time of year, rain water can be reclaimed from closed louvers and used to water plants. In every season, there's a reason to love StruXure's eco-friendly design.