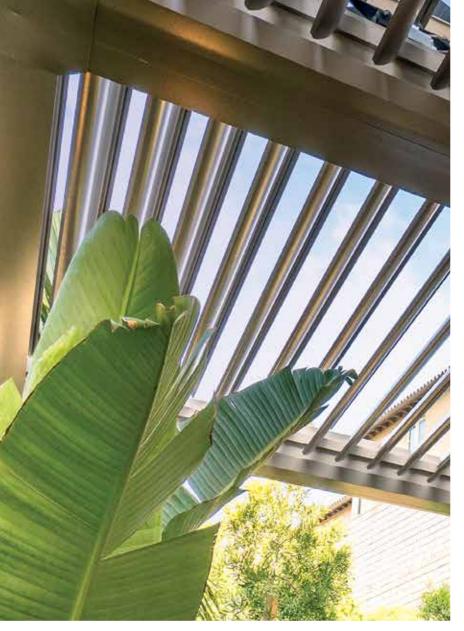

#### Angled In

Shaded space provides protection from the harmful effects of the sun. The Pivot provides SPF protection and allows you to spend more time outdoors without added sun exposure.

#### **Angled Out**

Angled louvers provide cool shade and air flow without blocking your blue sky view.

We listened to our customers' feedback and challenged our design team to do what no other louvered structure can do: give you full sky. The StruXure Slide gives you the ability to open the space above you while maintaining the versatility of the Pivot. By combining these two features, the Slide has totally revolutionized the way we view outdoor living. Now, the sky's the limit.