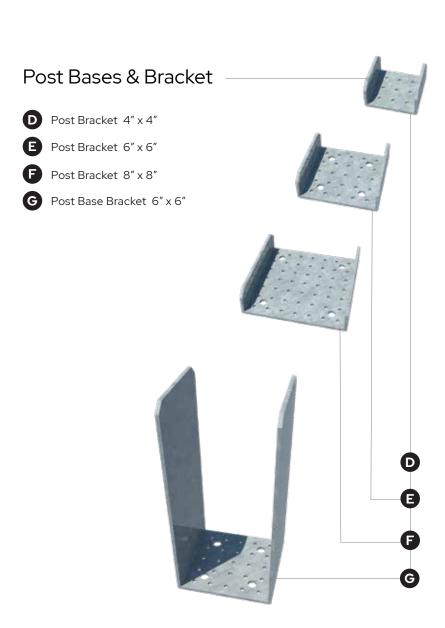

### **Basic Components**

### **Basic Components**

The unique louver profile allows the louvers to interlock, creating the largest rain channels in the industry. Thus, allowing for more water to flow freely into our 360 degree integrated gutter system. StruXure's patented Pass Through Gutter technology allows for rain water to pass from one independent zone to the next allowing for superior drainage performance.