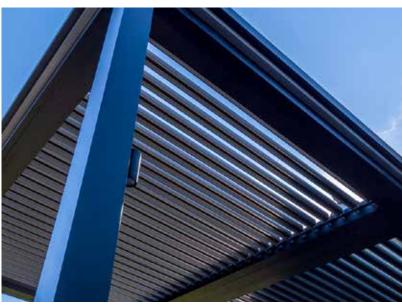

The original StruXure system has been improved and perfected since its inception in 2011.

Its award-winning pivot design gives a full 170° range of motion to provide a cool oasis, regardless of the sun's position. Now available with StruXure's Somfy technology, the Pivot can intuitively control the effects of the weather to enhance your outdoor lifestyle.

The award-winning pivot design is changing how we live outdoors with a full 170° range of motion.

## Range of Motion

Range of Motion

170°
Manual Operation

**140°** 

The StruXure Pivot and Slide give you the power to control the way sun and rain affect your outdoor living space.

We designed our StruXure Pivot to create shade in any space, regardless of position of the sun. Our quiet linear drive system is smooth and efficient in moving the louvers from zero to 170° for manual operation and 140° for motorized. This range of motion provides complete control over both light and weather in your outdoor environment, so your plans can stay as flexible as our systems.