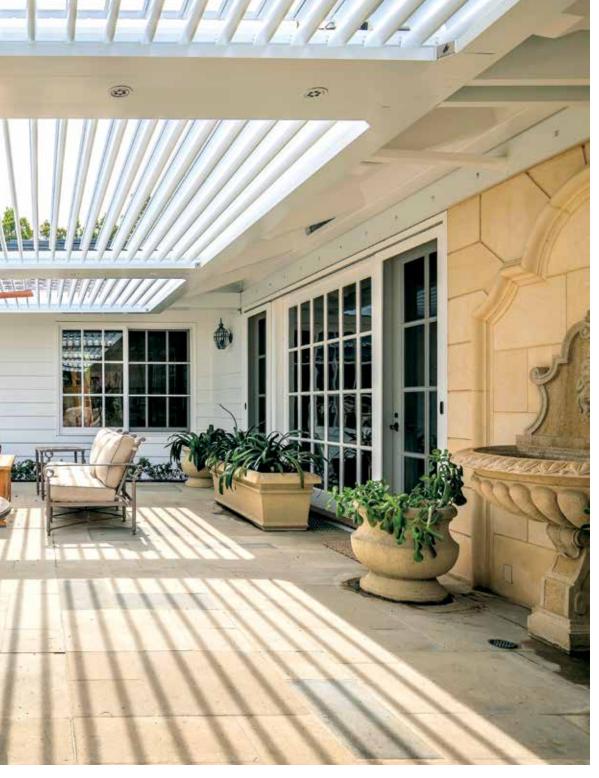

The original StruXure system has been improved and perfected since its inception in 2011.

Its award-winning pivot design gives a full 170° range of motion to provide a cool oasis, regardless of the sun's position. Now available with StruXure's Somfy technology, the Pivot can intuitively control the effects of the weather to enhance your outdoor lifestyle.

The award-winning pivot design is changing how we live outdoors with a full 170° range of motion.