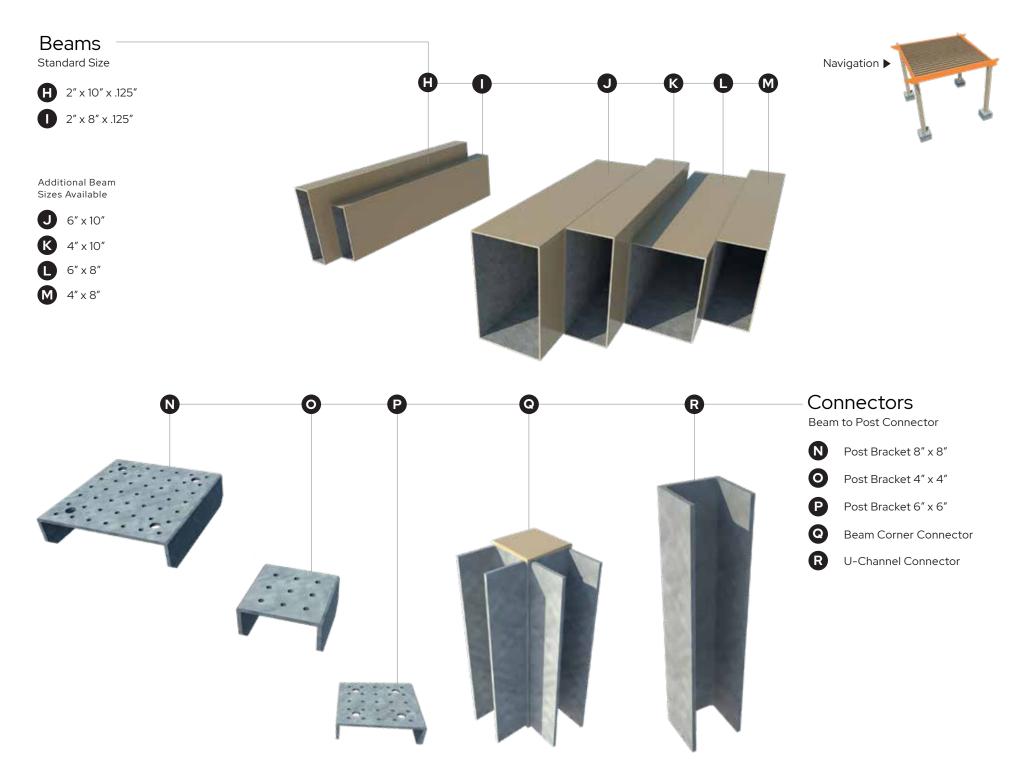

### **Basic Components**

### **Basic Components**

The unique louver profile allows the louvers to interlock, creating the largest rain channels in the industry. Thus, allowing for more water to flow freely into our 360 degree integrated gutter system. StruXure's patented Pass Through Gutter technology allows for rain water to pass from one independent zone to the next allowing for superior drainage performance.