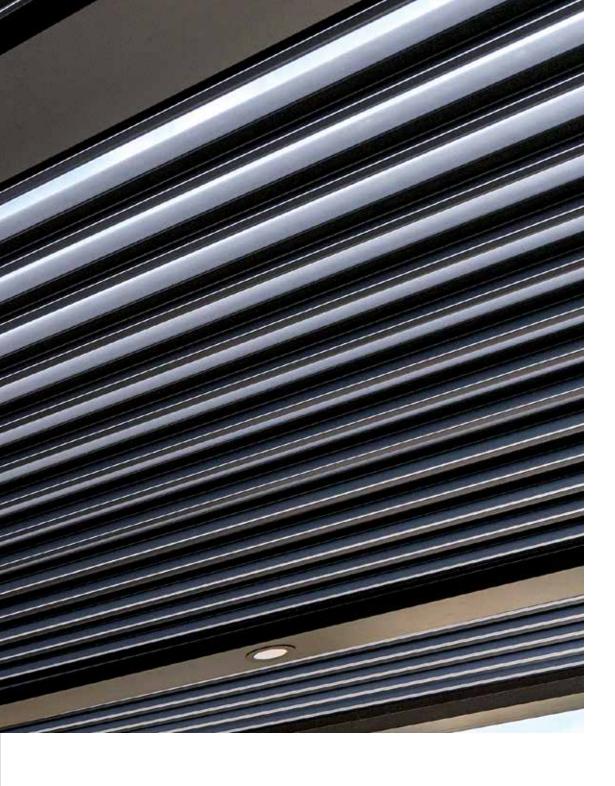

The original StruXure system has been improved and perfected since its inception in 2011.

Its award-winning pivot design gives a full 170° range of motion to provide a cool oasis, regardless of the sun's position. Now available with StruXure's Somfy technology, the Pivot can intuitively control the effects of the weather to enhance your outdoor lifestyle.

The award-winning pivot design is changing how we live outdoors with a full 170° range of motion.

## Range of Motion

Range of Motion

170°
Manual Operation

**140°** 

The StruXure Pivot and Slide give you the power to control the way sun and rain affect your outdoor living space.

We designed our StruXure Pivot to create shade in any space, regardless of position of the sun. Our quiet linear drive system is smooth and efficient in moving the louvers from zero to 170° for manual operation and 140° for motorized. This range of motion provides complete control over both light and weather in your outdoor environment, so your plans can stay as flexible as our systems.