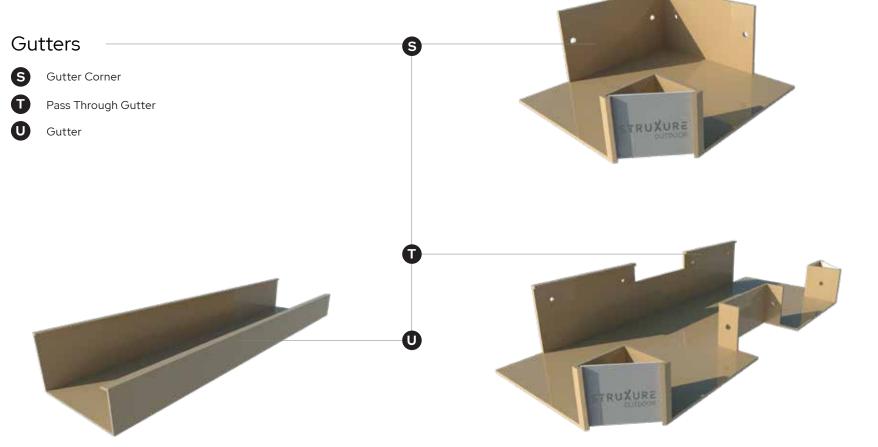

### Gutter System

When the system is closed, our interlocking louvers channel water into a fully extruded aluminum gutter system. Our 360° gutter design provides more efficient water management when the louvers are closed.

### **Basic Components**

The unique louver profile allows the louvers to interlock, creating the largest rain channels in the industry. Thus, allowing for more water to flow freely into our 360 degree integrated gutter system. StruXure's patented Pass Through Gutter technology allows for rain water to pass from one independent zone to the next allowing for superior drainage performance.