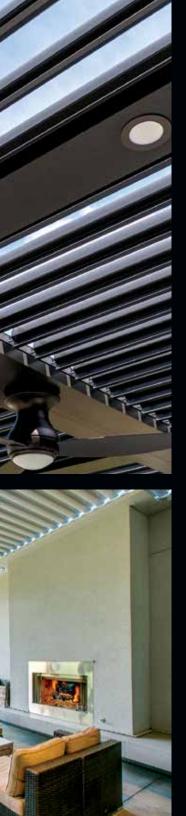

#### Closed

When closed, the patented louver design interlocks, providing a solid shelter from rain. Water is pitched into the system's 360° integrated gutter.

#### Angled In

Shaded space provides protection from the harmful effects of the sun. The Pivot provides SPF protection and allows you to spend more time outdoors without added sun exposure.

#### Opened

Allow maximum light into your space with the louvers fully opened. Minimizes resistance and uplift in high winds.

#### **Angled Out**

Angled louvers provide cool shade and air flow without blocking your blue sky view.

We listened to our customers' feedback and challenged our design team to do what no other louvered structure can do: give you full sky. The StruXure Slide gives you the ability to open the space above you while maintaining the versatility of the Pivot. By combining these two features, the Slide has totally revolutionized the way we view outdoor living. Now, the sky's the limit.