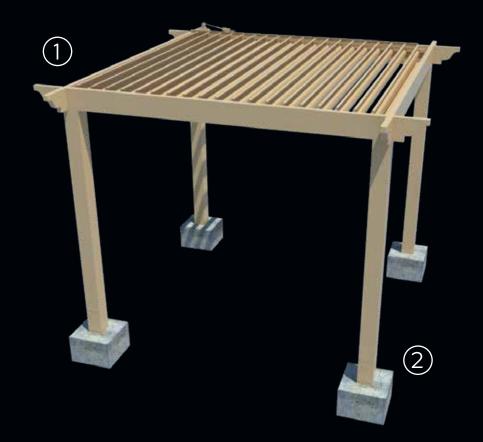

## StruXure Pivot in its Simplest Form

### **Basic Components**

### **Basic Components**

The unique louver profile allows the louvers to interlock, creating the largest rain channels in the industry. Thus, allowing for more water to flow freely into our 360 degree integrated gutter system. StruXure's patented Pass Through Gutter technology allows for rain water to pass from one independent zone to the next allowing for superior drainage performance.