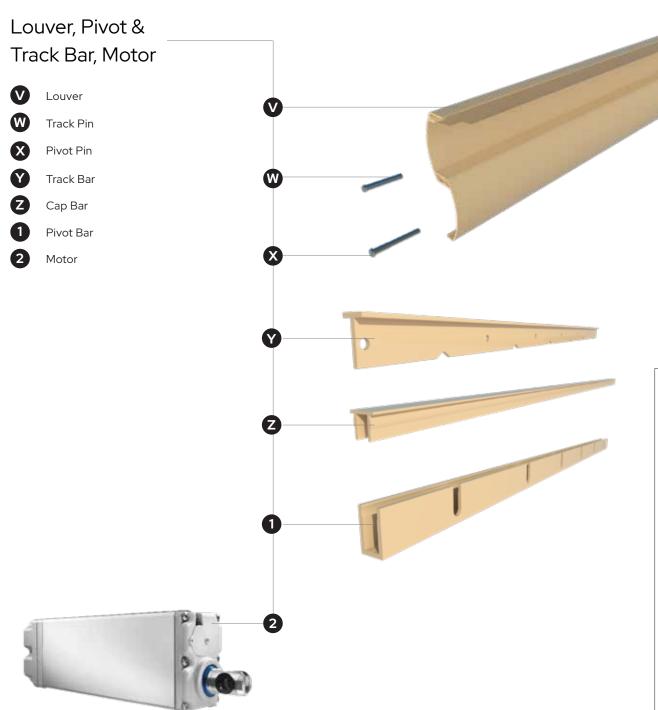

### **Basic Components**

### **Basic Components**

The unique louver profile allows the louvers to interlock, creating the largest rain channels in the industry. Thus, allowing for more water to flow freely into our 360 degree integrated gutter system. StruXure's patented Pass Through Gutter technology allows for rain water to pass from one independent zone to the next allowing for superior drainage performance.