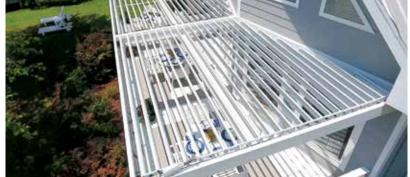

The original StruXure system has been improved and perfected since its inception in 2011.

Its award-winning pivot design gives a full 170° range of motion to provide a cool oasis, regardless of the sun's position. Now available with StruXure's Somfy technology, the Pivot can intuitively control the effects of the weather to enhance your outdoor lifestyle.

The award-winning pivot design is changing how we live outdoors with a full 170° range of motion.

## Range of Motion

Range of Motion

170°
Manual Operation

**140°** 

The StruXure Pivot and Slide give you the power to control the way sun and rain affect your outdoor living space.

We designed our StruXure Pivot to create shade in any space, regardless of position of the sun. Our quiet linear drive system is smooth and efficient in moving the louvers from zero to 170° for manual operation and 140° for motorized. This range of motion provides complete control over both light and weather in your outdoor environment, so your plans can stay as flexible as our systems.