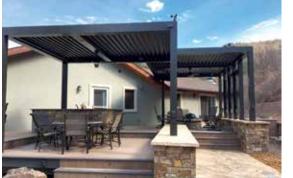

The original StruXure system has been improved and perfected since its inception in 2011.

Its award-winning pivot design gives a full 170° range of motion to provide a cool oasis, regardless of the sun's position. Now available with StruXure's Somfy technology, the Pivot can intuitively control the effects of the weather to enhance your outdoor lifestyle.

The award-winning pivot design is changing how we live outdoors with a full 170° range of motion.