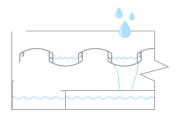

#### Closed

When closed, the patented louver design interlocks, providing a solid shelter from rain. Water is pitched into the system's 360° integrated gutter.

### Gutter System

When the system is closed, our interlocking louvers channel water into a fully extruded aluminum gutter system. Our 360° gutter design provides more efficient water management when the louvers are closed.

### **Basic Components**

The unique louver profile allows the louvers to interlock, creating the largest rain channels in the industry. Thus, allowing for more water to flow freely into our 360 degree integrated gutter system. StruXure's patented Pass Through Gutter technology allows for rain water to pass from one independent zone to the next allowing for superior drainage performance.