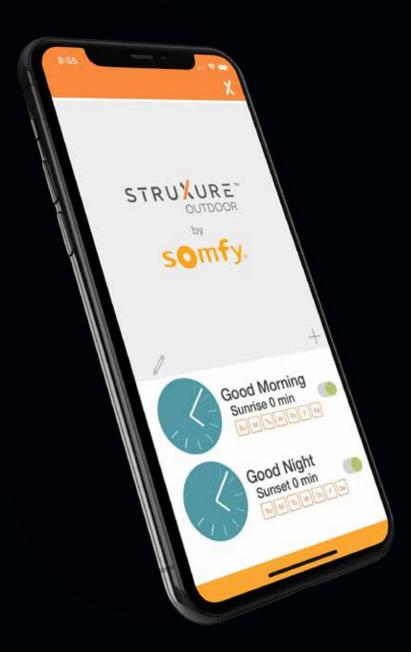

## Thinks On Its Own

with Artificial Intelligence

Welcome to the smarter side of outdoor living. The StruXure Outdoor app by Somfy provides the ultimate control of your outdoor living environment from the palm of your hand. It's just one of the ways StruXure continues to innovate, continually perfecting our products through applied design and advanced technology to provide the best customer experience.

StruXure Outdoor app by Somfy® Technology provides users with a variety of programming options including:

#### Remote Control with WiFi App

(use both together)

#### **Home Automation Compatibility**

use the same controls to automate both the pergola/structure and motorized screens

#### More Sensors

rain, wind, snow/ice, freeze

#### **Voice Control**

(Amazon Alexa integration)

#### Programmability

(different times of the day)

#### Full Range of Radio Controls

**Technical Support** 

**Training Support** 

5 Year Full Warranty

Program & control your system with the StruXure Outdoor App by Somfy.