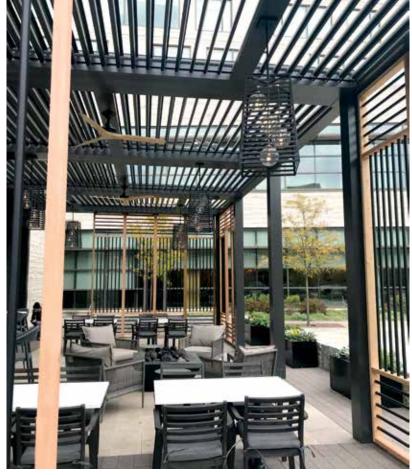

#### Opened

Allow maximum light into your space with the louvers fully opened. Minimizes resistance and uplift in high winds.

Range of Motion / 21

Commercial

### Commercial

Residential

Gutters

Beam Chases (Can Lights, etc.)

Posts & Beams