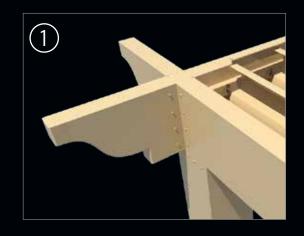

## StruXure Pivot in its Simplest Form

### **Basic Components**

### **Basic Components**

The unique louver profile allows the louvers to interlock, creating the largest rain channels in the industry. Thus, allowing for more water to flow freely into our 360 degree integrated gutter system. StruXure's patented Pass Through Gutter technology allows for rain water to pass from one independent zone to the next allowing for superior drainage performance.