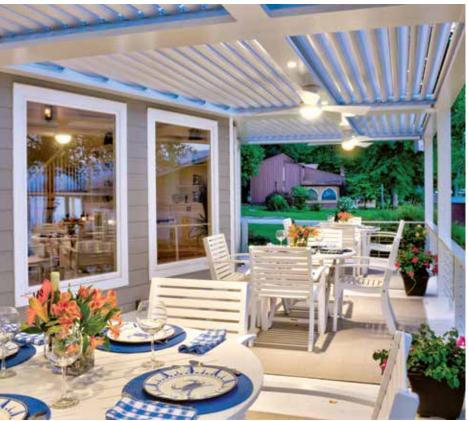

The original StruXure system has been improved and perfected since its inception in 2011.

Its award-winning pivot design gives a full 170° range of motion to provide a cool oasis, regardless of the sun's position. Now available with StruXure's Somfy technology, the Pivot can intuitively control the effects of the weather to enhance your outdoor lifestyle.

The award-winning pivot design is changing how we live outdoors with a full 170° range of motion.

## Range of Motion

Range of Motion

170°
Manual Operation

**140°** 

The StruXure Pivot and Slide give you the power to control the way sun and rain affect your outdoor living space.

We designed our StruXure Pivot to create shade in any space, regardless of position of the sun. Our quiet linear drive system is smooth and efficient in moving the louvers from zero to 170° for manual operation and 140° for motorized. This range of motion provides complete control over both light and weather in your outdoor environment, so your plans can stay as flexible as our systems.