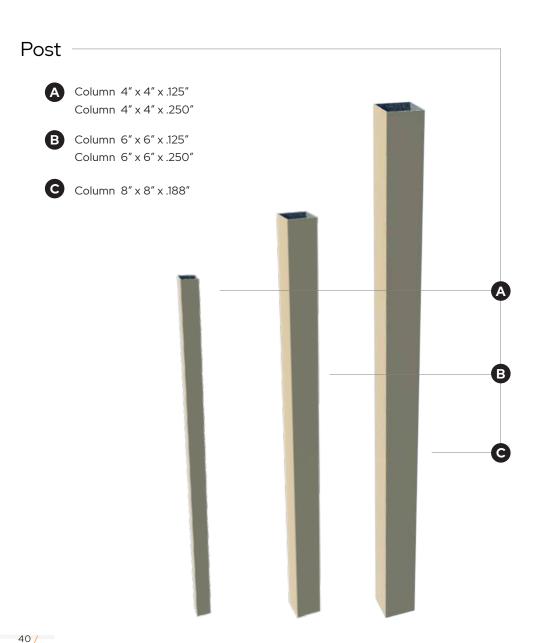

### **Basic Components**

### **Basic Components**

The unique louver profile allows the louvers to interlock, creating the largest rain channels in the industry. Thus, allowing for more water to flow freely into our 360 degree integrated gutter system. StruXure's patented Pass Through Gutter technology allows for rain water to pass from one independent zone to the next allowing for superior drainage performance.