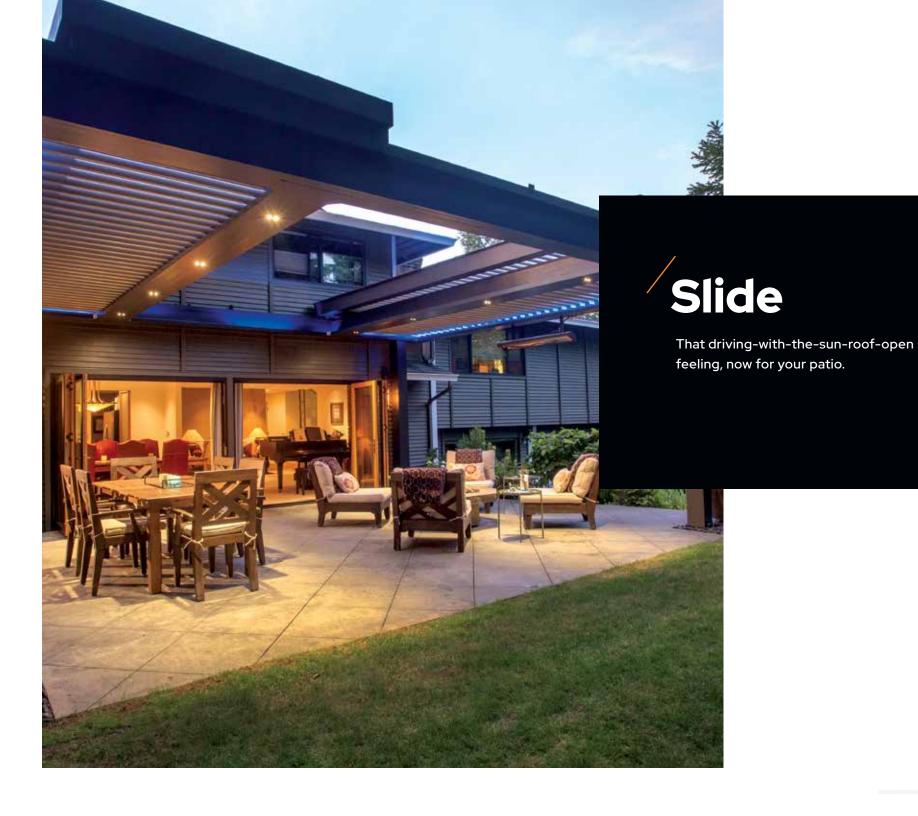

#### **Angled Out**

Angled louvers provide cool shade and air flow without blocking your blue sky view.

We listened to our customers' feedback and challenged our design team to do what no other louvered structure can do: give you full sky. The StruXure Slide gives you the ability to open the space above you while maintaining the versatility of the Pivot. By combining these two features, the Slide has totally revolutionized the way we view outdoor living. Now, the sky's the limit.

We can design a StruXure Slide in larger spaces, where a full sky view can provide an impressive visual and eliminate the barrier between you and a beautiful day. With the push of a button, simply slide one pivot zone above another to open up your space. Then, when you're ready, close the Slide and return it to the full functionality of an StruXure Pivot.