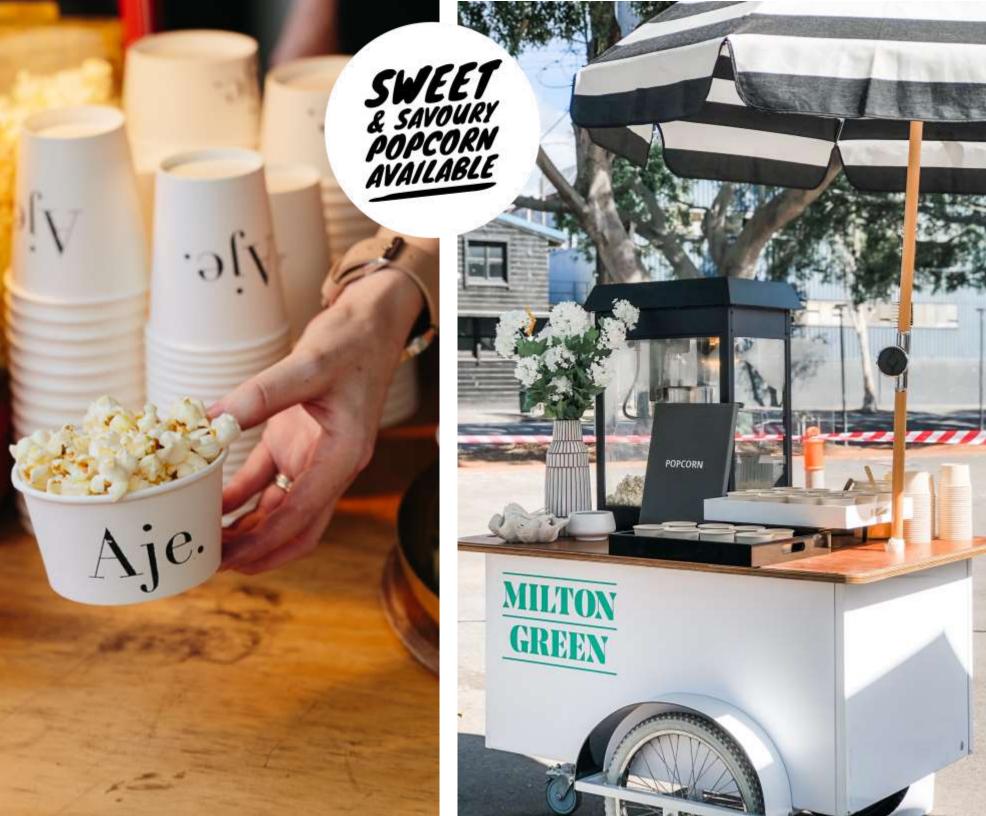

#### Service inclusions;

- + Popcorn cart
- + All required equipment
- + Professional attendant
- + Popcorn cups or bags
- + Selection of butter popcorn or caramel popcorn
- + Set-up and pack-down
- + Travel

### PRE-PACKAGED RANGE

Perfect for all occasions - add that extra touch of sweetness to your event with our freshly made delicious fairy floss and popcorn.

- + Popcorn mini tubs and pouches
- + Fairy Floss mini tubs and pouches
- + Personalised branded packaging labels
- + Custom colours & flavours

## BRANDING

CREATE A PERSONAL TOUCH, AND BRING YOUR EVENT OR BRAND TO LIFE WITH OUR CUSTOM BRANDING OPPORTUNITIES.

- + CART BRANDING—FRONT PANEL
- + CART BRANDING—FULL WRAP
- + CANOPY UPGRADE
- + CANOPY BRANDING
- + POPCORN CUP BRANDING