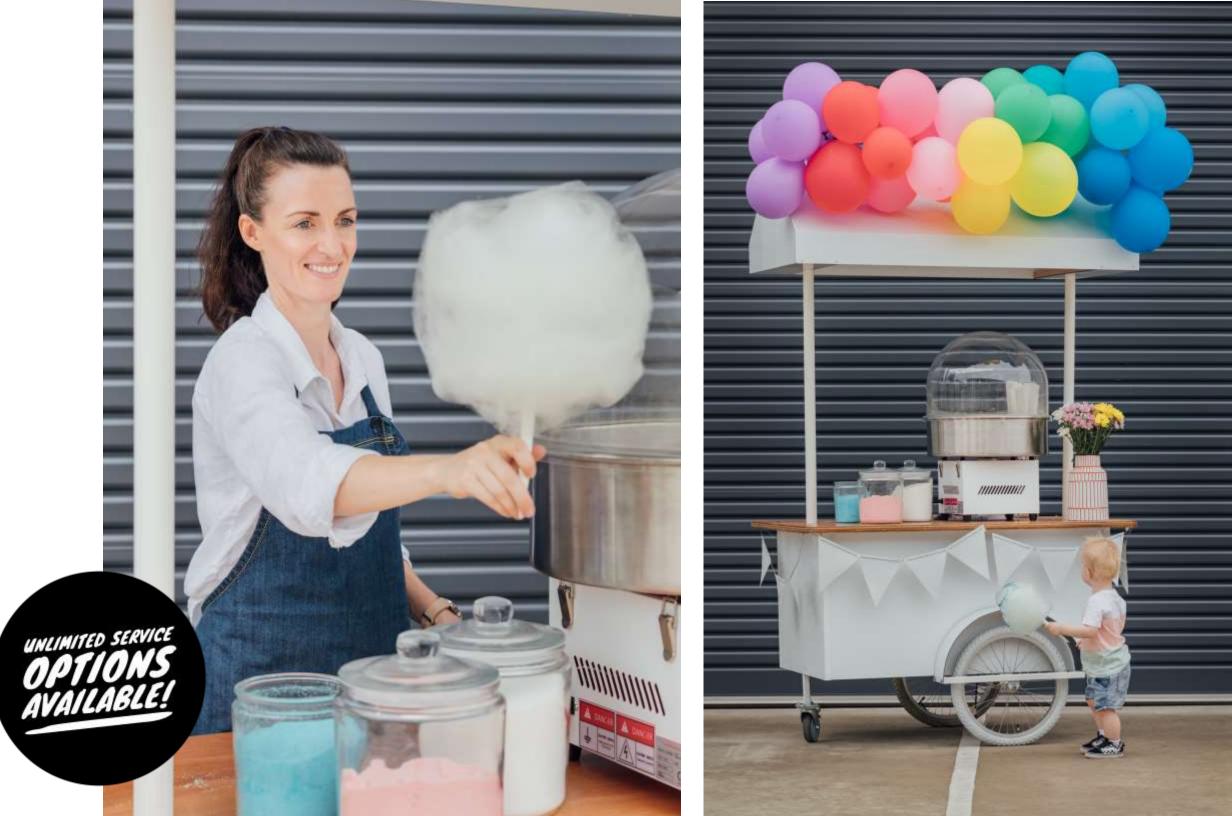

## FAIRY FLOSS CART

Make your next celebration sweet with our bespoke fairy floss carts bring the fun to all events.

Bring back the fun and make it memorable for guests of all ages.

#### Service inclusions;

- + Fairy floss cart
- + All required equipment
- + Professional attendant
- + Custom flavors & colours
- + Set-up and pack-down
- + Travel

Unlimited service packages available, perfect for public events and activations.

Unlimited service packages available, perfect for public events and activations.