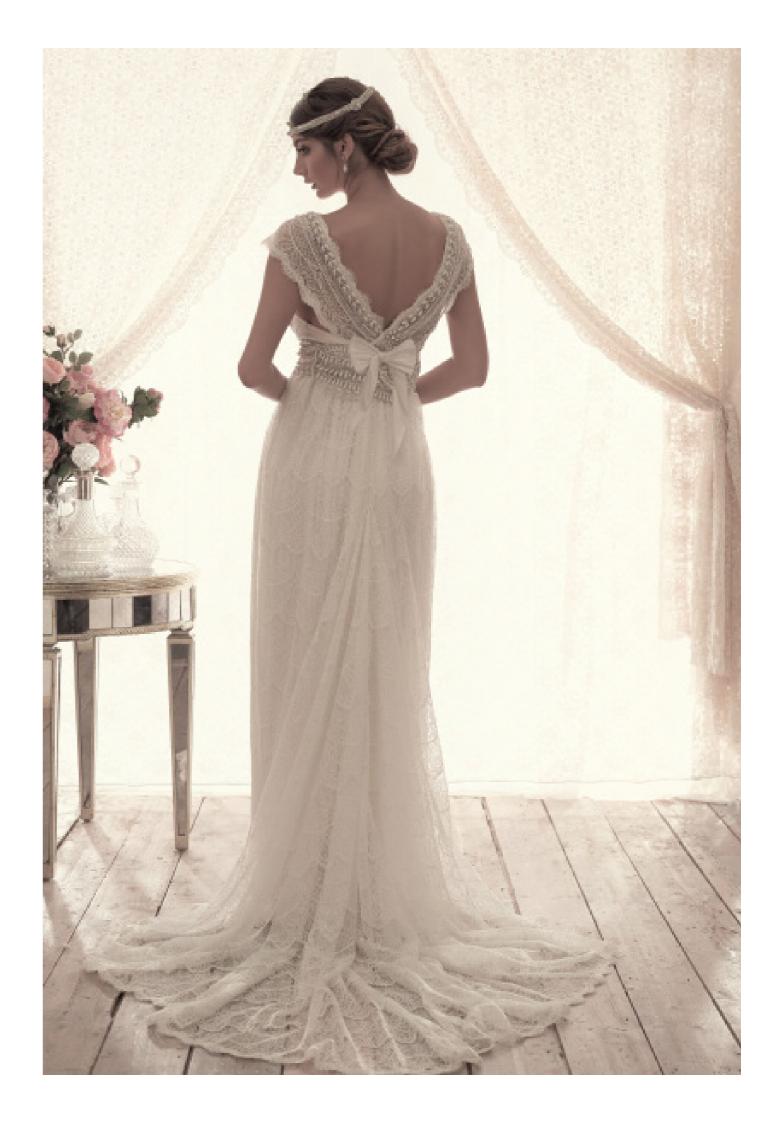

Made in Melbourne

Bohemian at heart and truly one of a kind, the vintage-inspired pearl-toned hand-beading of the Coco will set you apart from other brides. Ivory lace shoulder detailing, a low back and flowing silk tulle skirt complete this elegant bridal look.

#### SILK TULLE

The epitome of Anna Campbell romance, the silk tulle skirt creates an opulent, soft silhouette, while the feather light, ethereal tulle will softly flow after your ever step down the aisle. Perfect for the free-spirited, bohemian, classic bride, we adore the elegance of the silk tulle skirt for a barefoot beach wedding.

Hand made in Melbourne

100% silk, bust and lining with silk tulle

Hand beaded embellishment