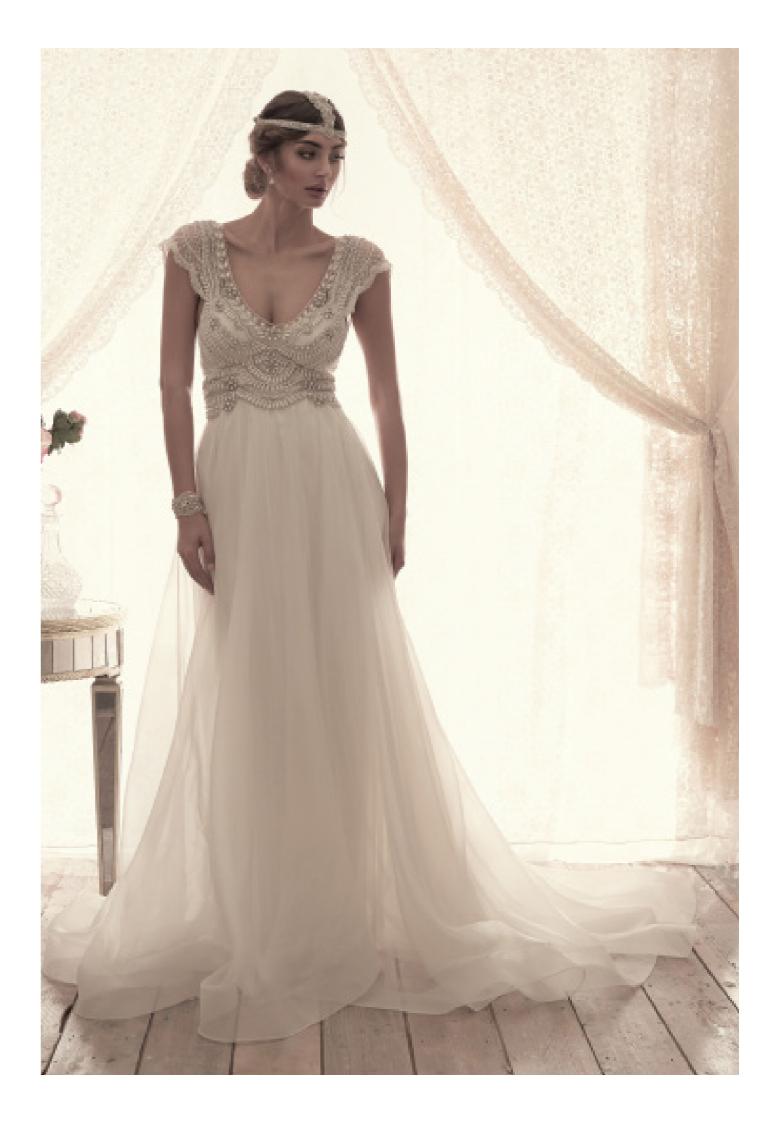

Made in Melbourne

Bohemian at heart and truly one of a kind, the vintage-inspired pearl-toned hand-beading of the Coco will set you apart from other brides. Ivory lace shoulder detailing, a low back and flowing silk tulle skirt complete this elegant bridal look.

#### SILK TULLE

The epitome of Anna Campbell romance, the silk tulle skirt creates an opulent, soft silhouette, while the feather light, ethereal tulle will softly flow after your ever step down the aisle. Perfect for the free-spirited, bohemian, classic bride, we adore the elegance of the silk tulle skirt for a barefoot beach wedding.

Hand made in Melbourne

100% silk, bust and lining with silk tulle

Hand beaded embellishment