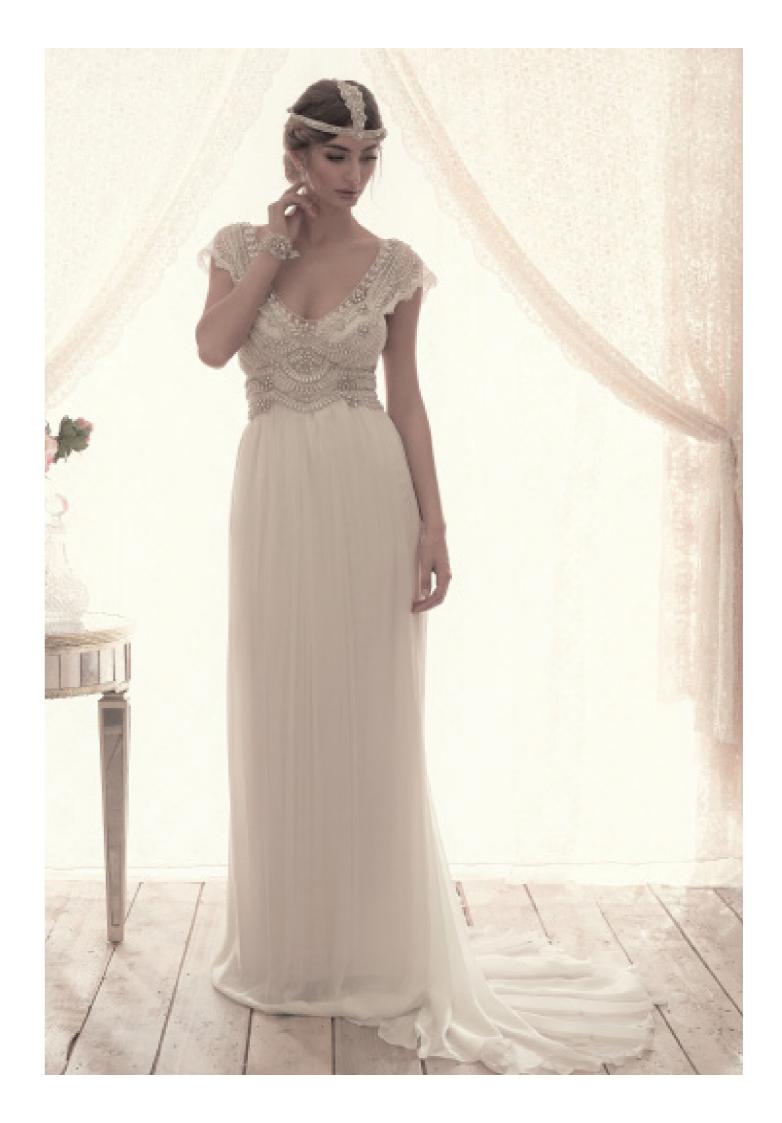

Made in Melbourne

Bohemian at heart and truly one of a kind, the vintage-inspired pearl-toned hand-beading of the Coco will set you apart from other brides. Ivory lace shoulder detailing, a low back and flowing silk tulle skirt complete this elegant bridal look.

#### SILK TULLE

The epitome of Anna Campbell romance, the silk tulle skirt creates an opulent, soft silhouette, while the feather light, ethereal tulle will softly flow after your ever step down the aisle. Perfect for the free-spirited, bohemian, classic bride, we adore the elegance of the silk tulle skirt for a barefoot beach wedding.

Hand made in Melbourne

100% silk, bust and lining with silk tulle

Hand beaded embellishment