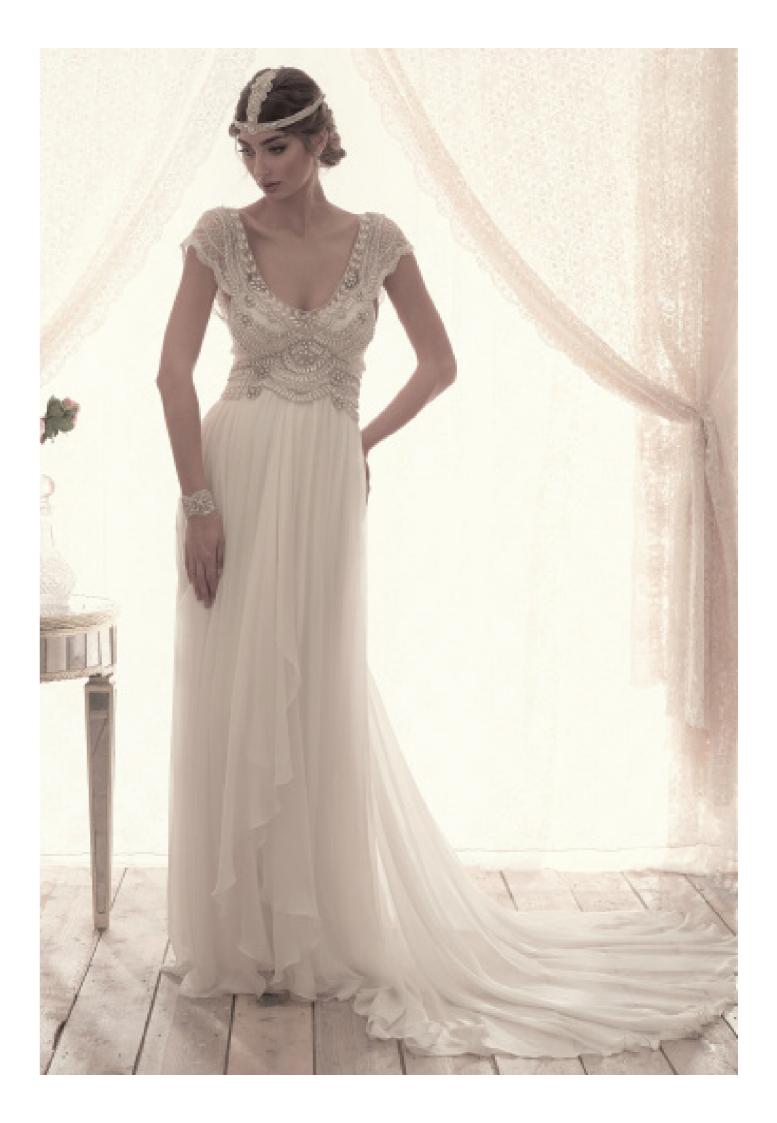

Made in Melbourne

Bohemian at heart and truly one of a kind, the vintage-inspired pearl-toned hand-beading of the Coco will set you apart from other brides. Ivory lace shoulder detailing, a low back and flowing silk tulle skirt complete this elegant bridal look.

## SPARKLE

If there is ever a day to be simply dripping in jewels, hand-beaded embellishments and shimmering sequins, it's your wedding day! And we want to make you the most sparkly bride ever!

Our exclusive Custom Sparkle range has been designed by Anna to allow you to take the design reigns, and work with your stylist to create a dress as unique (and sparkly) as you are.

So from beaded shoulder loops, to extra bust coverage, to a waist-defining hand-embellished belt detail, your creativity is the limit!

From hand-beaded headpieces paired with a sheer tulle veil, sparkling wrist and foot cuffs, to our exclusive sterling silver jewelry collection,we've got you covered from head to toe!