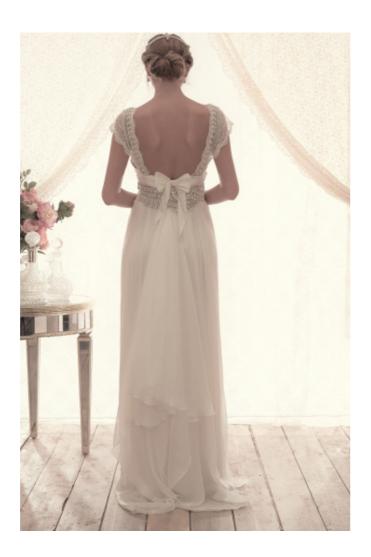

Made in Melbourne

Bohemian at heart and truly one of a kind, the vintage-inspired pearl-toned hand-beading of the Coco will set you apart from other brides. Ivory lace shoulder detailing, a low back and flowing silk tulle skirt complete this elegant bridal look.

## SPARKLE

If there is ever a day to be simply dripping in jewels, hand-beaded embellishments and shimmering sequins, it's your wedding day! And we want to make you the most sparkly bride ever!

Our exclusive Custom Sparkle range has been designed by Anna to allow you to take the design reigns, and work with your stylist to create a dress as unique (and sparkly) as you are.

So from beaded shoulder loops, to extra bust coverage, to a waist-defining hand-embellished belt detail, your creativity is the limit!

From hand-beaded headpieces paired with a sheer tulle veil, sparkling wrist and foot cuffs, to our exclusive sterling silver jewelry collection,we've got you covered from head to toe!