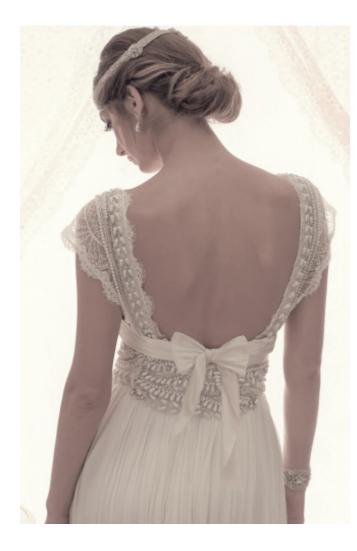

Made in Melbourne

Bohemian at heart and truly one of a kind, the vintage-inspired pearl-toned hand-beading of the Coco will set you apart from other brides. Ivory lace shoulder detailing, a low back and flowing silk tulle skirt complete this elegant bridal look.

## SPARKLE

If there is ever a day to be simply dripping in jewels, hand-beaded embellishments and shimmering sequins, it's your wedding day! And we want to make you the most sparkly bride ever!

Our exclusive Custom Sparkle range has been designed by Anna to allow you to take the design reigns, and work with your stylist to create a dress as unique (and sparkly) as you are.

So from beaded shoulder loops, to extra bust coverage, to a waist-defining hand-embellished belt detail, your creativity is the limit!

From hand-beaded headpieces paired with a sheer tulle veil, sparkling wrist and foot cuffs, to our exclusive sterling silver jewelry collection,we've got you covered from head to toe!