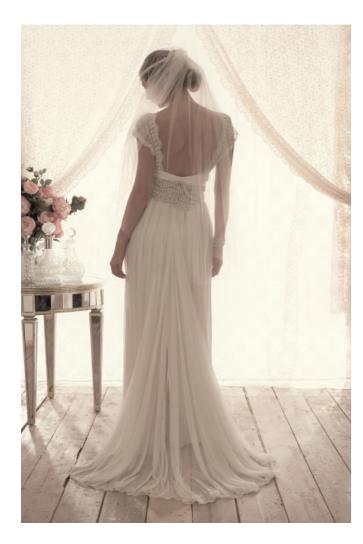

Made in Melbourne

Bohemian at heart and truly one of a kind, the vintage-inspired pearl-toned hand-beading of the Coco will set you apart from other brides. Ivory lace shoulder detailing, a low back and flowing silk tulle skirt complete this elegant bridal look.

## SPARKLE

If there is ever a day to be simply dripping in jewels, hand-beaded embellishments and shimmering sequins, it's your wedding day! And we want to make you the most sparkly bride ever!

Our exclusive Custom Sparkle range has been designed by Anna to allow you to take the design reigns, and work with your stylist to create a dress as unique (and sparkly) as you are.

So from beaded shoulder loops, to extra bust coverage, to a waist-defining hand-embellished belt detail, your creativity is the limit!

From hand-beaded headpieces paired with a sheer tulle veil, sparkling wrist and foot cuffs, to our exclusive sterling silver jewelry collection,we've got you covered from head to toe!