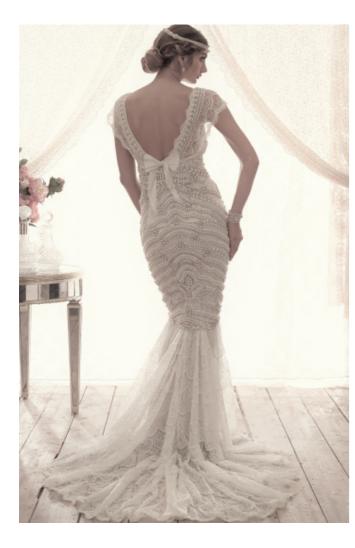

#### FIT&FLARE EMBELLISHED

Sexy but sweet, the fitted trumpet skirt creates an incredibly figure-flattering silhouette, that hugs you in all the right places! Let's just say that if you dream of seeing your fiancé's draw drop, the trumpet skirt is the one for you! Flared from just above the knee, a trumpet dress is perfectly balanced with a flowing tulle veil and hand-beaded roman headpiece.

Hand made in Melbourne

100% silk, bust and lining

Fitted embellished and lace skirt

Hand beaded embellishment