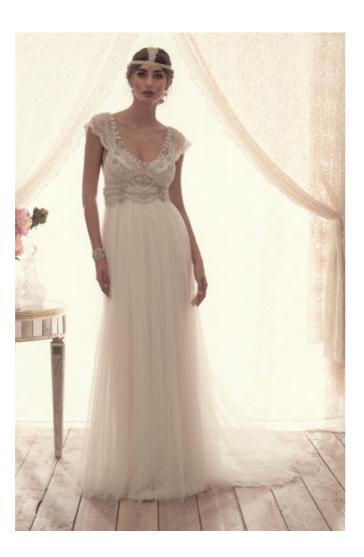

Made in Melbourne

Bohemian at heart and truly one of a kind, the vintage-inspired pearl-toned hand-beading of the Coco will set you apart from other brides. Ivory lace shoulder detailing, a low back and flowing silk tulle skirt complete this elegant bridal look.

#### SILK TULLE

The epitome of Anna Campbell romance, the silk tulle skirt creates an opulent, soft silhouette, while the feather light, ethereal tulle will softly flow after your ever step down the aisle. Perfect for the free-spirited, bohemian, classic bride, we adore the elegance of the silk tulle skirt for a barefoot beach wedding.

Hand made in Melbourne

100% silk, bust and lining with silk tulle

Hand beaded embellishment