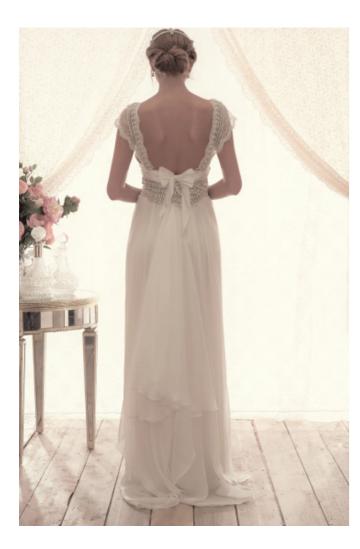

Made in Melbourne

Bohemian at heart and truly one of a kind, the vintage-inspired pearl-toned hand-beading of the Coco will set you apart from other brides. Ivory lace shoulder detailing, a low back and flowing silk tulle skirt complete this elegant bridal look.