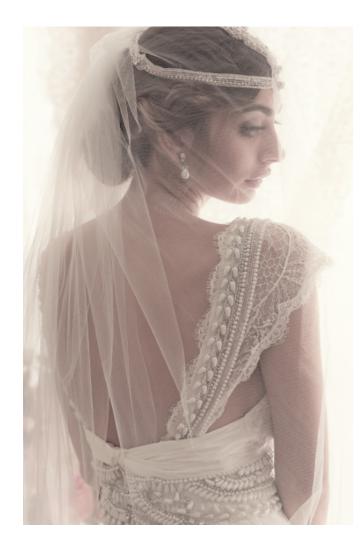

Made in Melbourne

Bohemian at heart and truly one of a kind, the vintage-inspired pearl-toned hand-beading of the Coco will set you apart from other brides. Ivory lace shoulder detailing, a low back and flowing silk tulle skirt complete this elegant bridal look.

So from beaded shoulder loops, to extra bust coverage, to a waist-defining hand-embellished belt detail, your creativity is the limit!

From hand-beaded headpieces paired with a sheer tulle veil, sparkling wrist and foot cuffs, to our exclusive sterling silver jewelry collection,we've got you covered from head to toe!