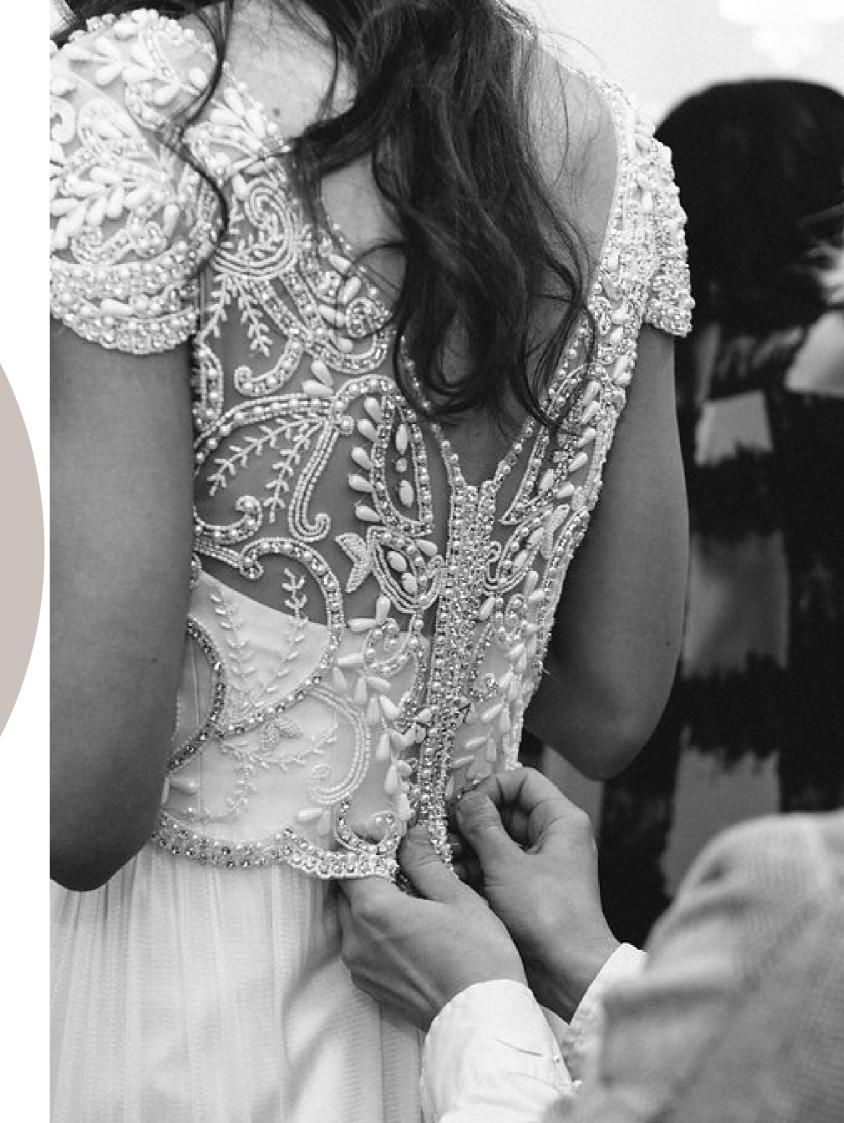

Made in Melbourne

Bohemian at heart and truly one of a kind, the vintage-inspired pearl-toned hand-beading of the Coco will set you apart from other brides. Ivory lace shoulder detailing, a low back and flowing silk tulle skirt complete this elegant bridal look.

#### HAND MADE

Our signature embellished dresses and accessories are all hand-beaded (down to the very last sequin!)

#### ALTERATIONS

Our dresses are designed with alterations in mind and have very special design features to make this process as smooth (and budget friendly!) as possible.