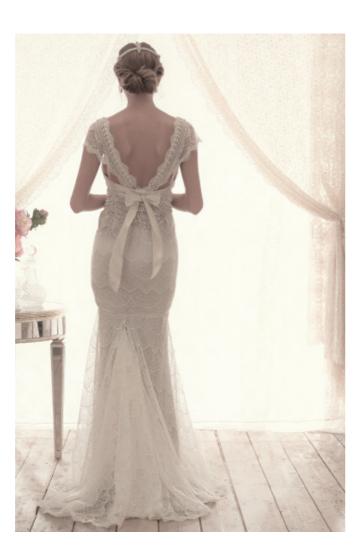

#### FIT&FLARE EMBELLISHED

Sexy but sweet, the fitted trumpet skirt creates an incredibly figure-flattering silhouette, that hugs you in all the right places! Let's just say that if you dream of seeing your fiancé's draw drop, the trumpet skirt is the one for you! Flared from just above the knee, a trumpet dress is perfectly balanced with a flowing tulle veil and hand-beaded roman headpiece.

Hand made in Melbourne

100% silk, bust and lining

Fitted embellished and lace skirt

Hand beaded embellishment