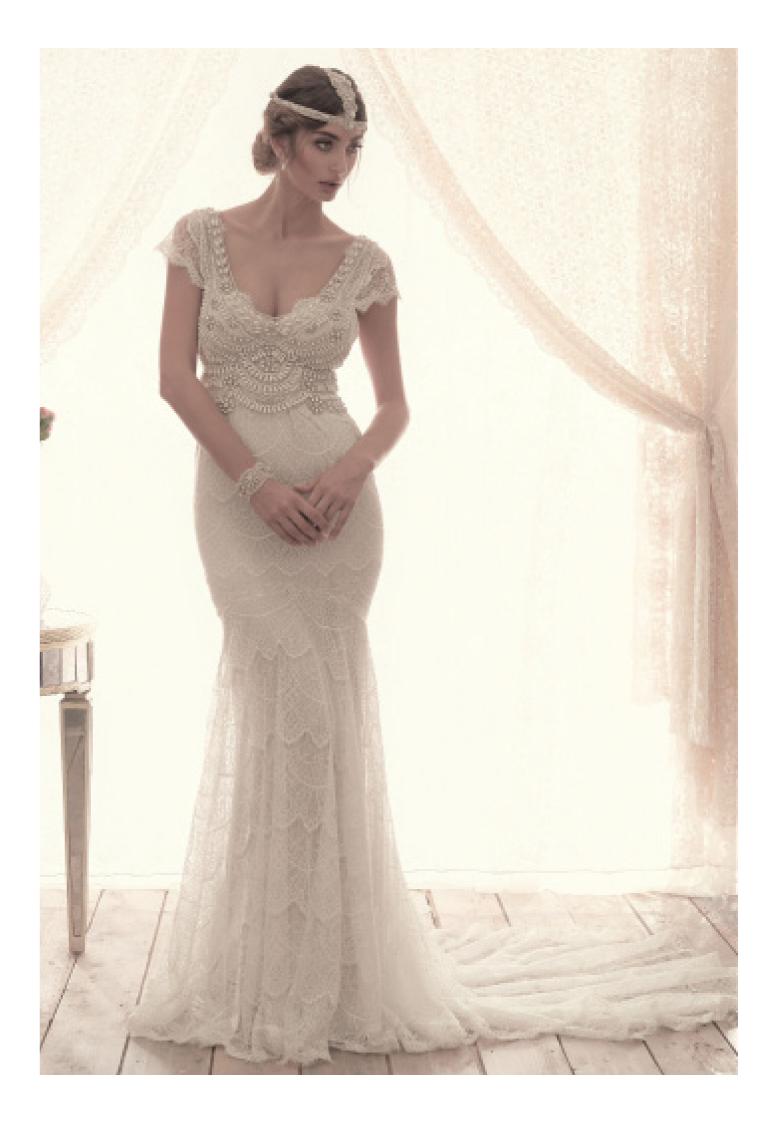

#### FIT&FLARE EMBELLISHED

Sexy but sweet, the fitted trumpet skirt creates an incredibly figure-flattering silhouette, that hugs you in all the right places! Let's just say that if you dream of seeing your fiancé's draw drop, the trumpet skirt is the one for you! Flared from just above the knee, a trumpet dress is perfectly balanced with a flowing tulle veil and hand-beaded roman headpiece.

Hand made in Melbourne

100% silk, bust and lining

Fitted embellished and lace skirt

Hand beaded embellishment