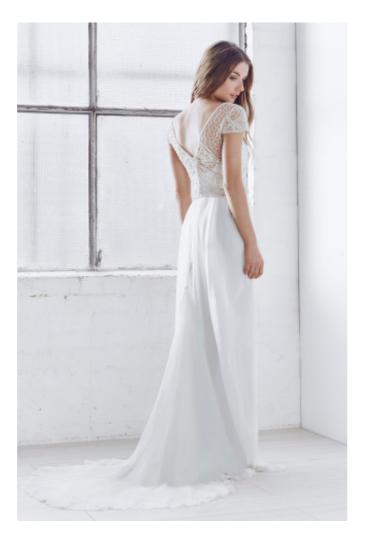

# SILK TULLE

The epitome of Anna Campbell romance, the silk tulle skirt creates an opulent, soft silhouette, while the feather light, ethereal tulle will softly flow after your ever step down the aisle. Perfect for the free-spirited, bohemian, classic bride, we adore the elegance of the silk tulle skirt for a barefoot beach wedding.

Handmade in Melbourne, Australia

Hand-embellished tulle overlay featuring antique-silver toned beading in a distinctive, art-deco inspired webbed design.

V-shaped neckline and back, with invisible hook and eye closure, and embellished capped sleeves.

A hand-embellished belt provides a focal point and creates an elegant silhouette.

Silk tulle train can bustle with a single covered button for easy movement.