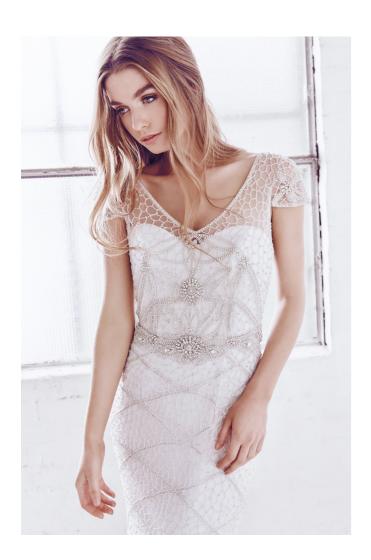

#### EMBELLISHED

The ultimate in Anna Campbell glamour, the skirt of the Vienna Embellished is unique, incredibly sparkly and completely hand-beaded from top to train. Finsihed with a beautiful floral beaded motif at the tip of the train, The Vienna will glide after your ever step, creating a truly regal bridal statement!

Handmade in Melbourne, Australia

Hand-embellished tulle overlay featuring antique-silver toned beading in a distinctive, art-deco inspired webbed design.

V-shaped neckline and back, with invisible hook and eye closure, and embellished capped sleeves.

A hand-embellished belt provides a focal point and creates an elegant silhouette.

The train is finished with a delicate line of silver beading and feature motif for maximum aisle impact, and can bustle with a single covered button.