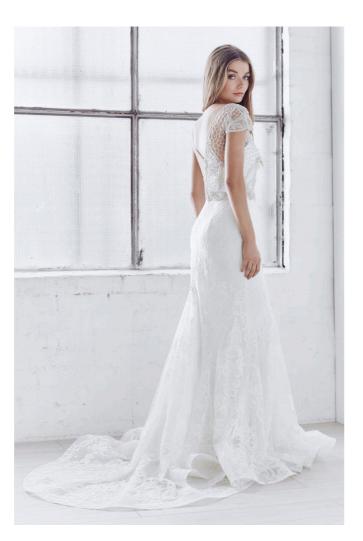

A hand-embellished belt provides a focal point and creates an elegant silhouette.

The train is finished with a delicate line of silver beading and feature motif for maximum aisle impact, and can bustle with a single covered button.

A hand-embellished belt provides a focal point and creates an elegant silhouette.

Lace train can bustle with a single covered button for easy movement.

A hand-embellished belt provides a focal point and creates an elegant silhouette.

Organza train can bustle with a single covered button for easy movement.