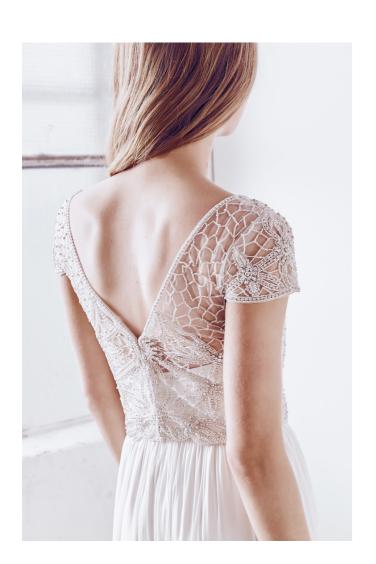

Handmade in Melbourne, Australia

Hand-embellished tulle overlay featuring antique-silver toned beading in a distinctive, art-deco inspired webbed design.

V-shaped neckline and back, with invisible hook and eye closure, and embellished capped sleeves.