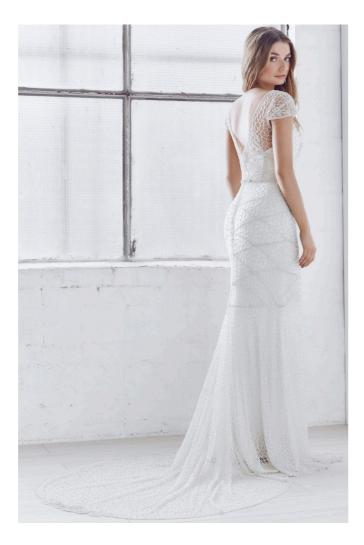

#### EMBELLISHED

The ultimate in Anna Campbell glamour, the skirt of the Vienna Embellished is unique, incredibly sparkly and completely hand-beaded from top to train. Finsihed with a beautiful floral beaded motif at the tip of the train, The Vienna will glide after your ever step, creating a truly regal bridal statement!

Handmade in Melbourne, Australia

Hand-embellished tulle overlay featuring antique-silver toned beading in a distinctive, art-deco inspired webbed design.

V-shaped neckline and back, with invisible hook and eye closure, and embellished capped sleeves.

A hand-embellished belt provides a focal point and creates an elegant silhouette.

The train is finished with a delicate line of silver beading and feature motif for maximum aisle impact, and can bustle with a single covered button.