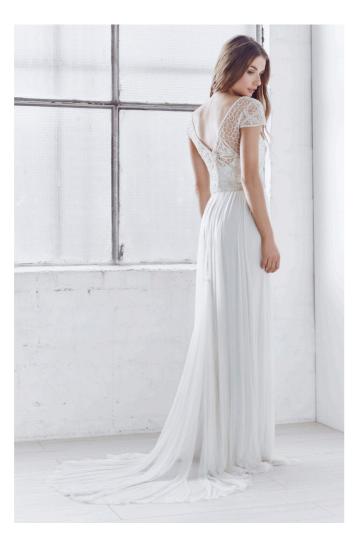

# SILK TULLE

The epitome of Anna Campbell romance, the silk tulle skirt creates an opulent, soft silhouette, while the feather light, ethereal tulle will softly flow after your ever step down the aisle. Perfect for the free-spirited, bohemian, classic bride, we adore the elegance of the silk tulle skirt for a barefoot beach wedding.

Handmade in Melbourne, Australia

Hand-embellished tulle overlay featuring antique-silver toned beading in a distinctive, art-deco inspired webbed design.

V-shaped neckline and back, with invisible hook and eye closure, and embellished capped sleeves.

A hand-embellished belt provides a focal point and creates an elegant silhouette.

Silk tulle train can bustle with a single covered button for easy movement.