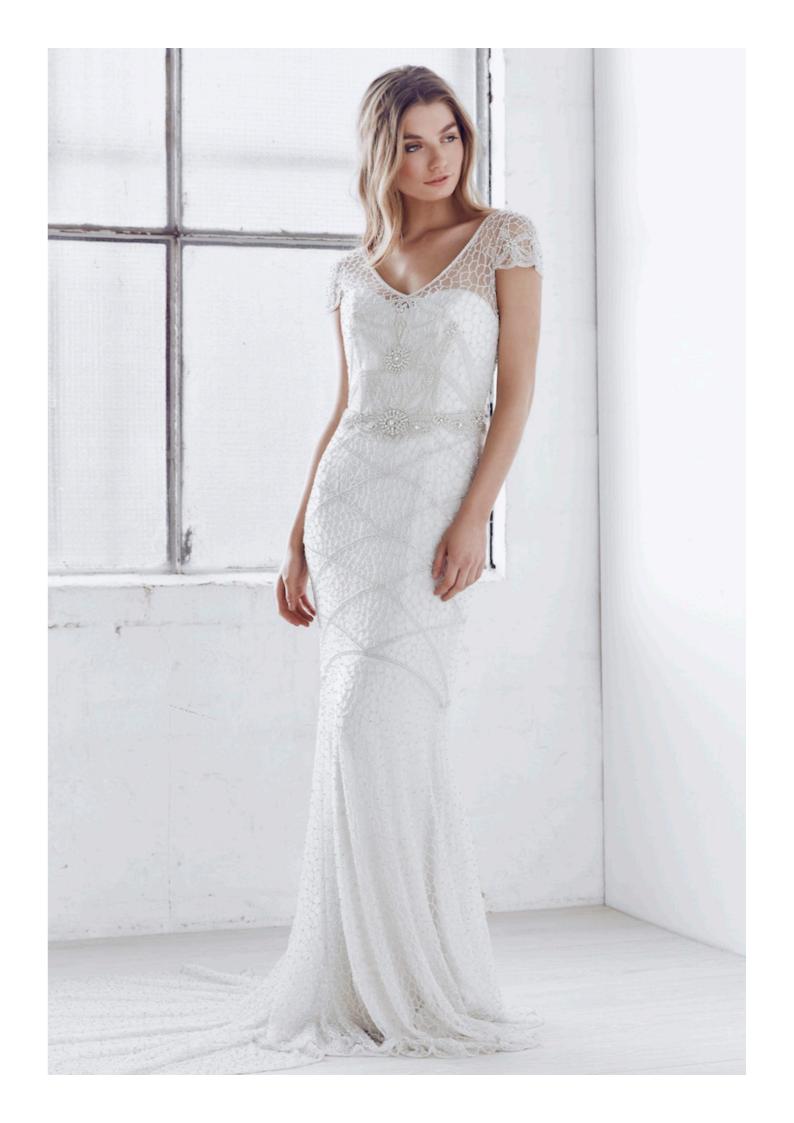

#### EMBELLISHED

The ultimate in Anna Campbell glamour, the skirt of the Vienna Embellished is unique, incredibly sparkly and completely hand-beaded from top to train. Finsihed with a beautiful floral beaded motif at the tip of the train, The Vienna will glide after your ever step, creating a truly regal bridal statement!

Handmade in Melbourne, Australia

Hand-embellished tulle overlay featuring antique-silver toned beading in a distinctive, art-deco inspired webbed design.

V-shaped neckline and back, with invisible hook and eye closure, and embellished capped sleeves.

A hand-embellished belt provides a focal point and creates an elegant silhouette.

The train is finished with a delicate line of silver beading and feature motif for maximum aisle impact, and can bustle with a single covered button.