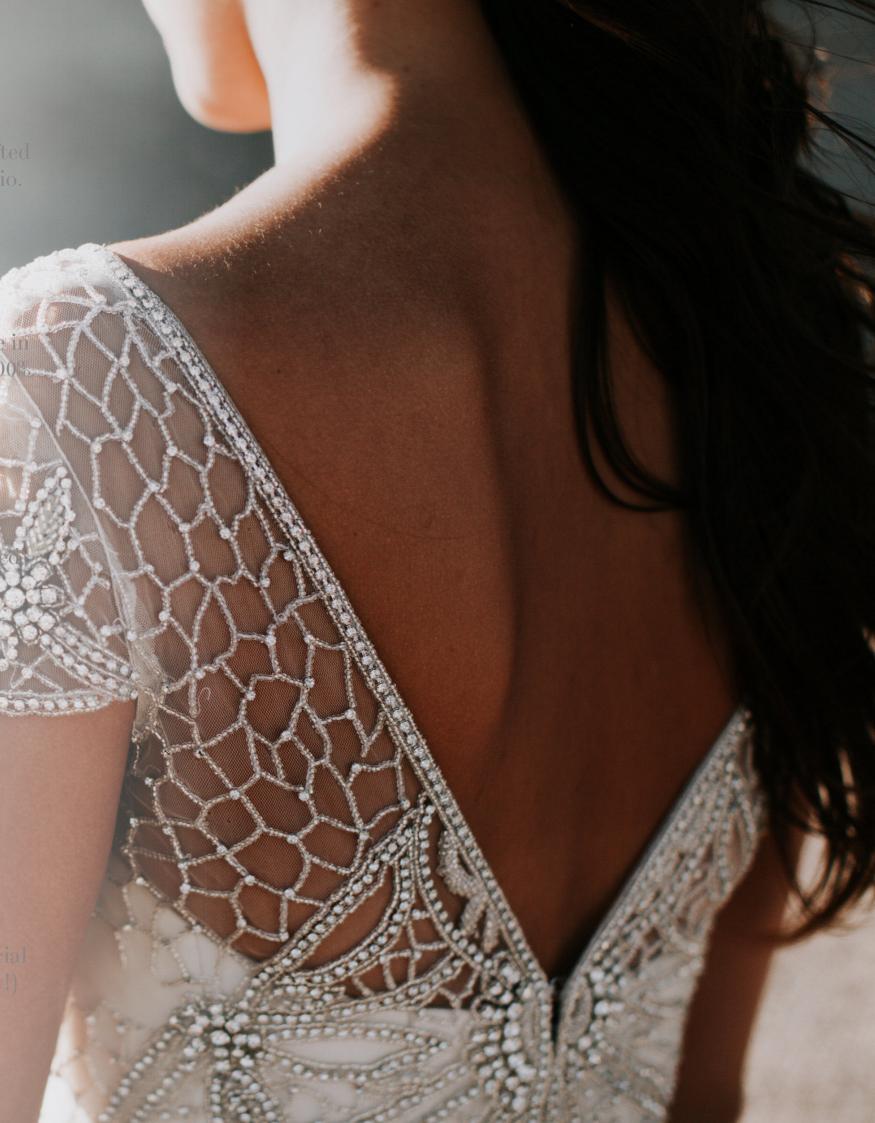

Handmade in Melbourne, Australia

Hand-embellished tulle overlay featuring antique-silver toned beading in a distinctive, art-deco inspired webbed design.

V-shaped neckline and back, with invisible hook and eye closure, and embellished capped sleeves.

A hand-embellished belt provides a focal point and creates an elegant silhouette.

The train is finished with a delicate line of silver beading and feature motif for maximum aisle impact, and can bustle with a single covered button.