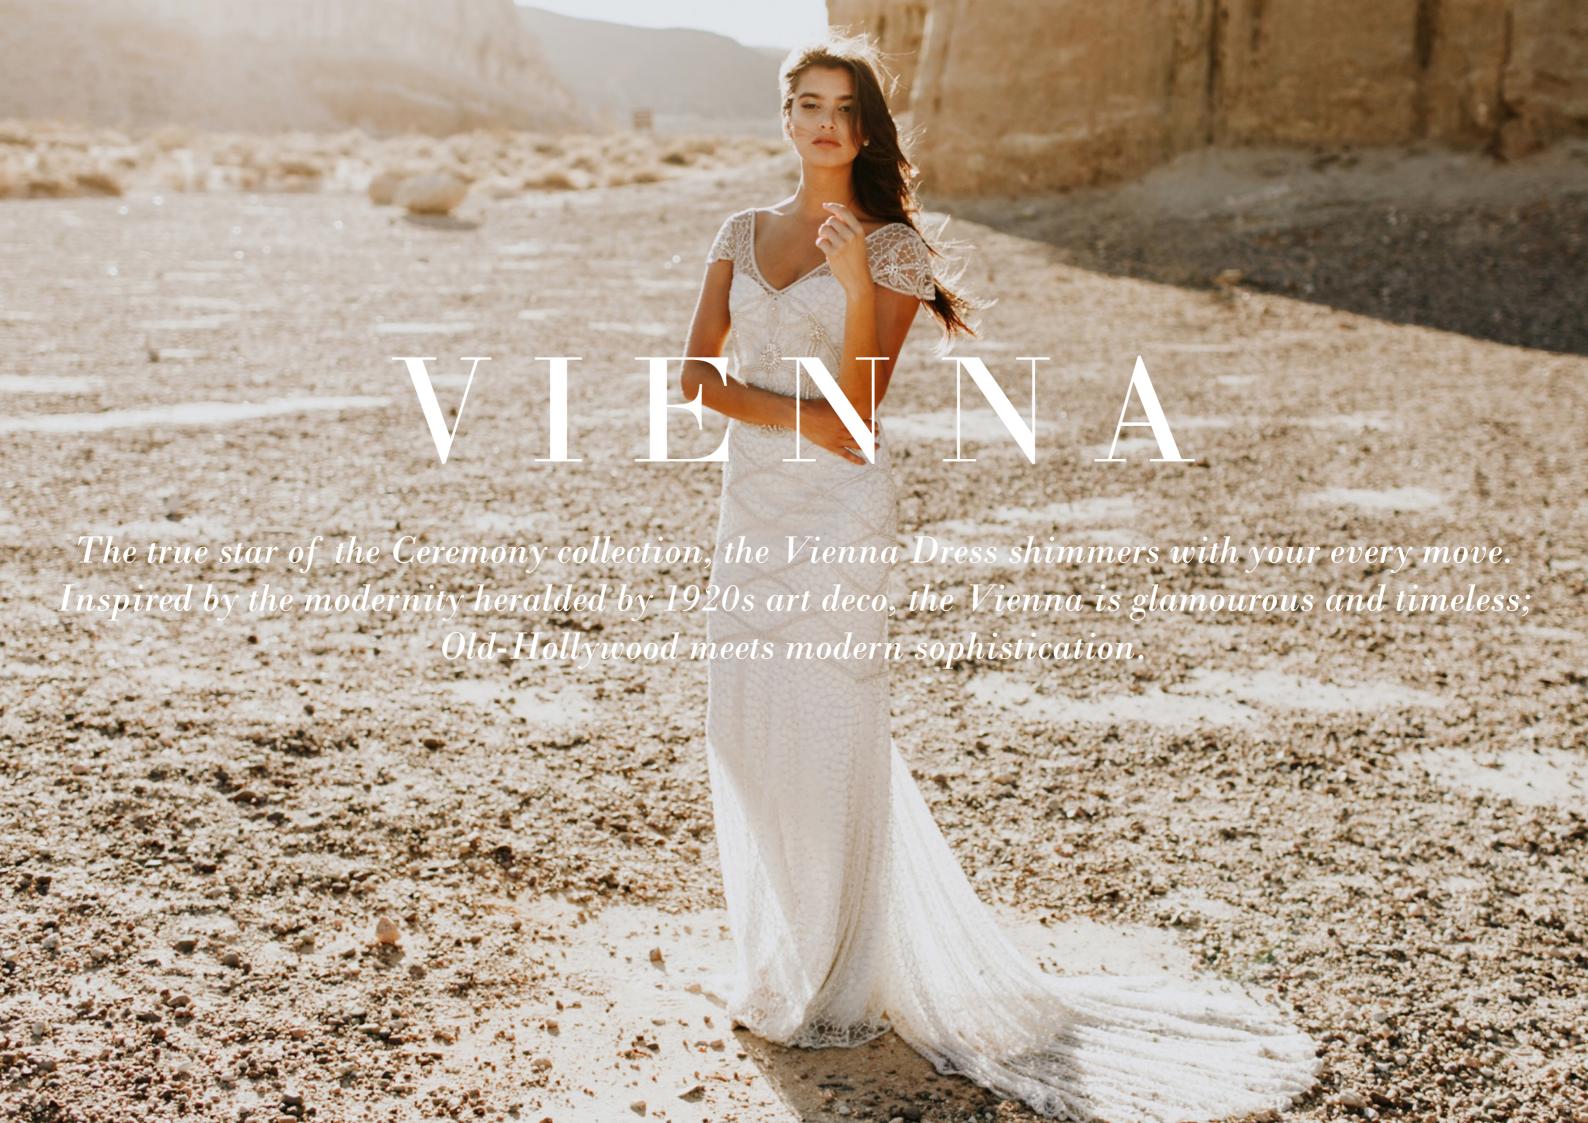

#### EMBELLISHED

The ultimate in Anna Campbell glamour, the skirt of the Vienna Embellished is unique, incredibly sparkly and completely hand-beaded from top to train. Finsihed with a beautiful floral beaded motif at the tip of the train, The Vienna will glide after your ever step, creating a truly regal bridal statement!

Handmade in Melbourne, Australia

Hand-embellished tulle overlay featuring antique-silver toned beading in a distinctive, art-deco inspired webbed design.

V-shaped neckline and back, with invisible hook and eye closure, and embellished capped sleeves.

A hand-embellished belt provides a focal point and creates an elegant silhouette.

The train is finished with a delicate line of silver beading and feature motif for maximum aisle impact, and can bustle with a single covered button.