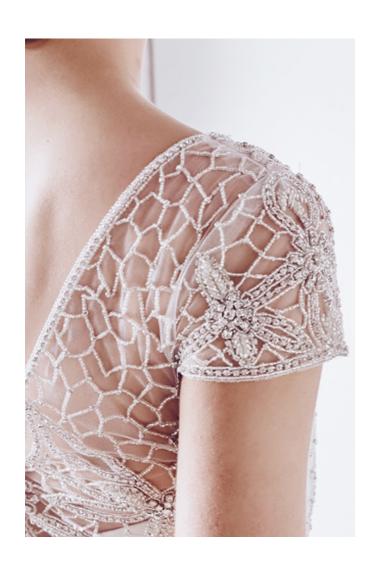

Handmade in Melbourne, Australia

Hand-embellished tulle overlay featuring antique-silver toned beading in a distinctive, art-deco inspired webbed design.

V-shaped neckline and back, with invisible hook and eye closure, and embellished capped sleeves.