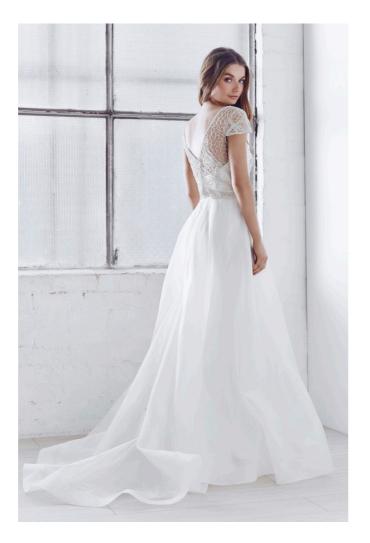

A hand-embellished belt provides a focal point and creates an elegant silhouette.

The train is finished with a delicate line of silver beading and feature motif for maximum aisle impact, and can bustle with a single covered button.

# ORGANZA

Fit for a true bridal princess, the silk organza skirt creates show stopping drama and a true sense of occasion! With a flattering focus on your waist, the organza skirt has long been a hallmark of classic bridal elegance and style. Pairs perfectly with our Valencia Pearl earrings and polished, Hollywood waves!