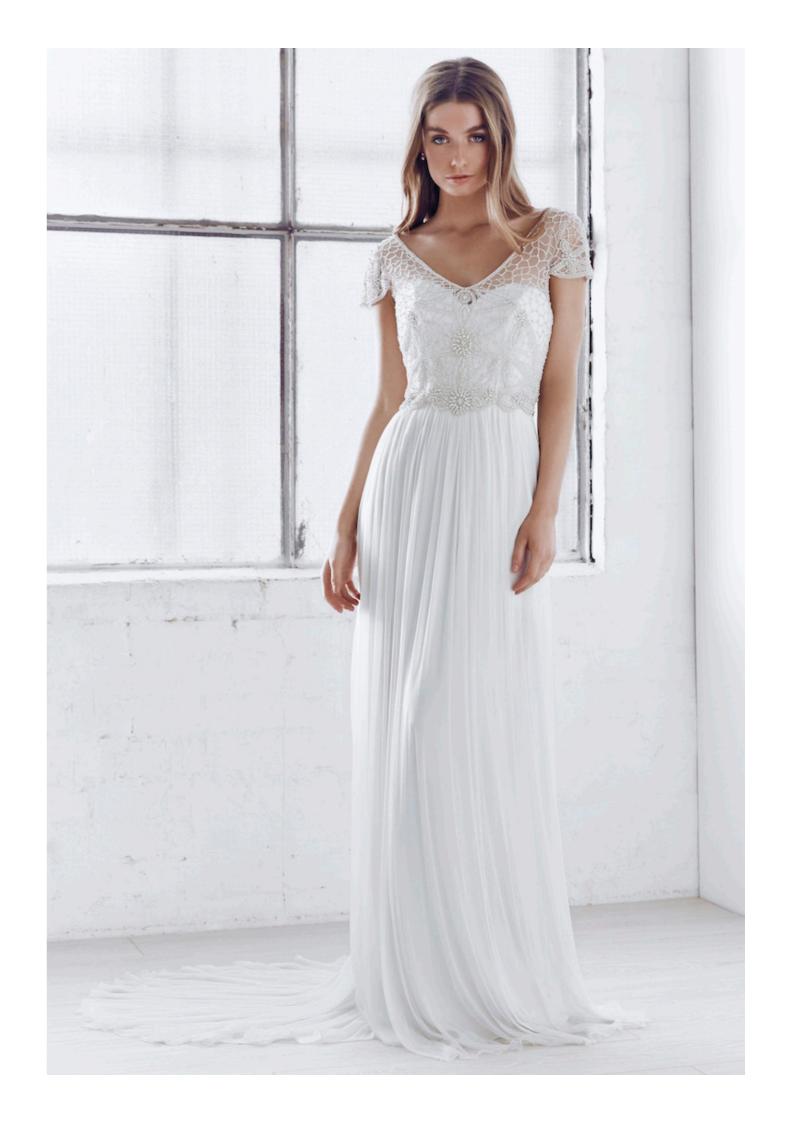

# SILK TULLE

The epitome of Anna Campbell romance, the silk tulle skirt creates an opulent, soft silhouette, while the feather light, ethereal tulle will softly flow after your ever step down the aisle. Perfect for the free-spirited, bohemian, classic bride, we adore the elegance of the silk tulle skirt for a barefoot beach wedding.

Handmade in Melbourne, Australia

Hand-embellished tulle overlay featuring antique-silver toned beading in a distinctive, art-deco inspired webbed design.

V-shaped neckline and back, with invisible hook and eye closure, and embellished capped sleeves.

A hand-embellished belt provides a focal point and creates an elegant silhouette.

Silk tulle train can bustle with a single covered button for easy movement.