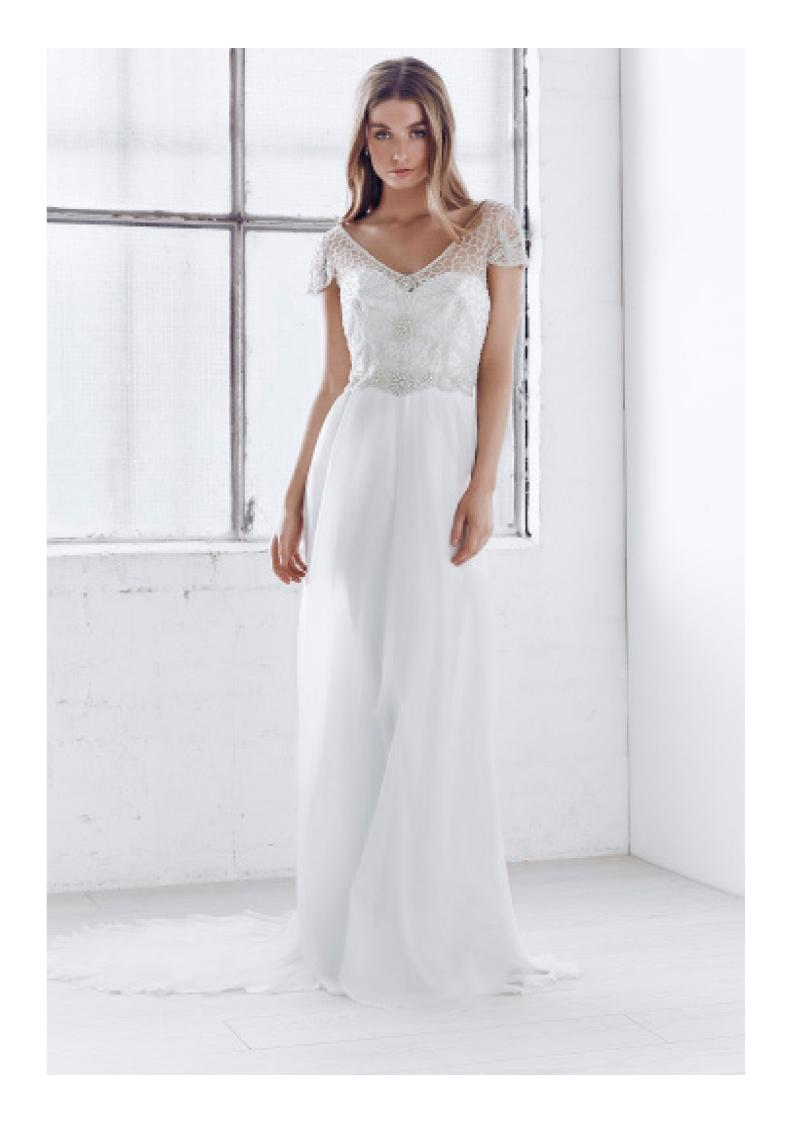

# SILK TULLE

The epitome of Anna Campbell romance, the silk tulle skirt creates an opulent, soft silhouette, while the feather light, ethereal tulle will softly flow after your ever step down the aisle. Perfect for the free-spirited, bohemian, classic bride, we adore the elegance of the silk tulle skirt for a barefoot beach wedding.

Handmade in Melbourne, Australia

Hand-embellished tulle overlay featuring antique-silver toned beading in a distinctive, art-deco inspired webbed design.

V-shaped neckline and back, with invisible hook and eye closure, and embellished capped sleeves.

A hand-embellished belt provides a focal point and creates an elegant silhouette.

Silk tulle train can bustle with a single covered button for easy movement.