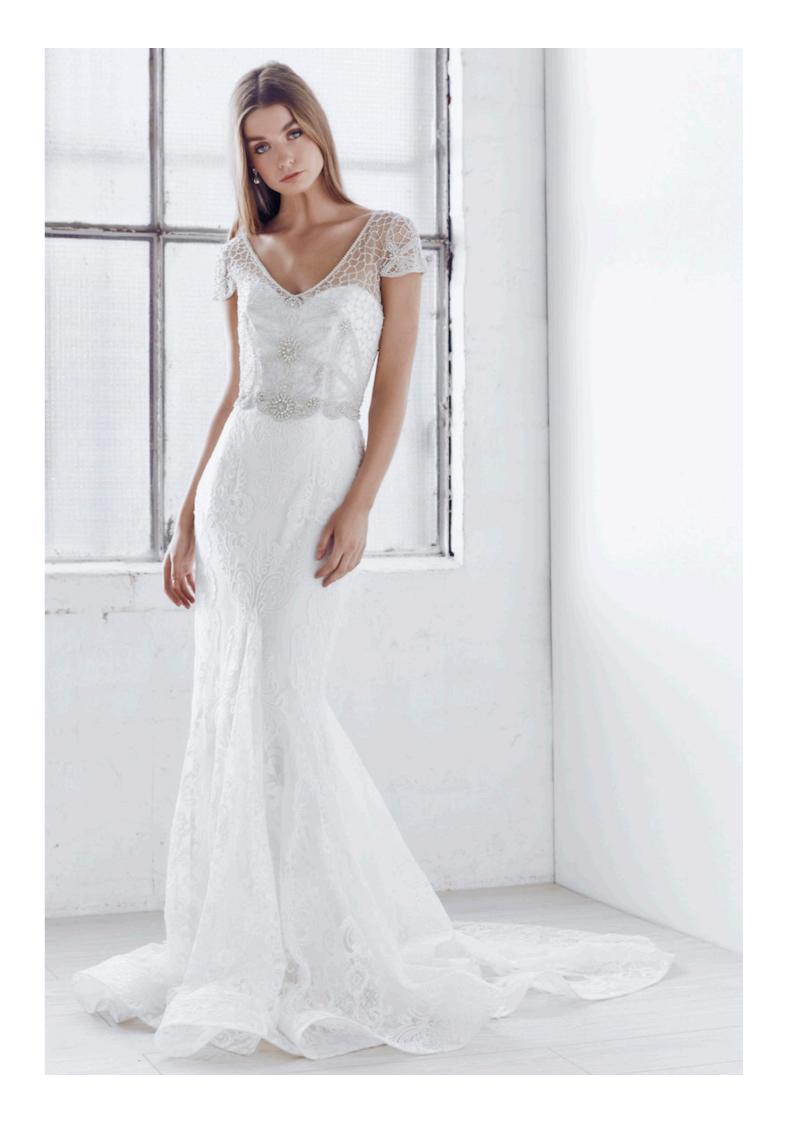

#### EMBELLISHED

The ultimate in Anna Campbell glamour, the skirt of the Vienna Embellished is unique, incredibly sparkly and completely hand-beaded from top to train. Finsihed with a beautiful floral beaded motif at the tip of the train, The Vienna will glide after your ever step, creating a truly regal bridal statement!

Handmade in Melbourne, Australia

Hand-embellished tulle overlay featuring antique-silver toned beading in a distinctive, art-deco inspired webbed design.

V-shaped neckline and back, with invisible hook and eye closure, and embellished capped sleeves.

A hand-embellished belt provides a focal point and creates an elegant silhouette.

The train is finished with a delicate line of silver beading and feature motif for maximum aisle impact, and can bustle with a single covered button.