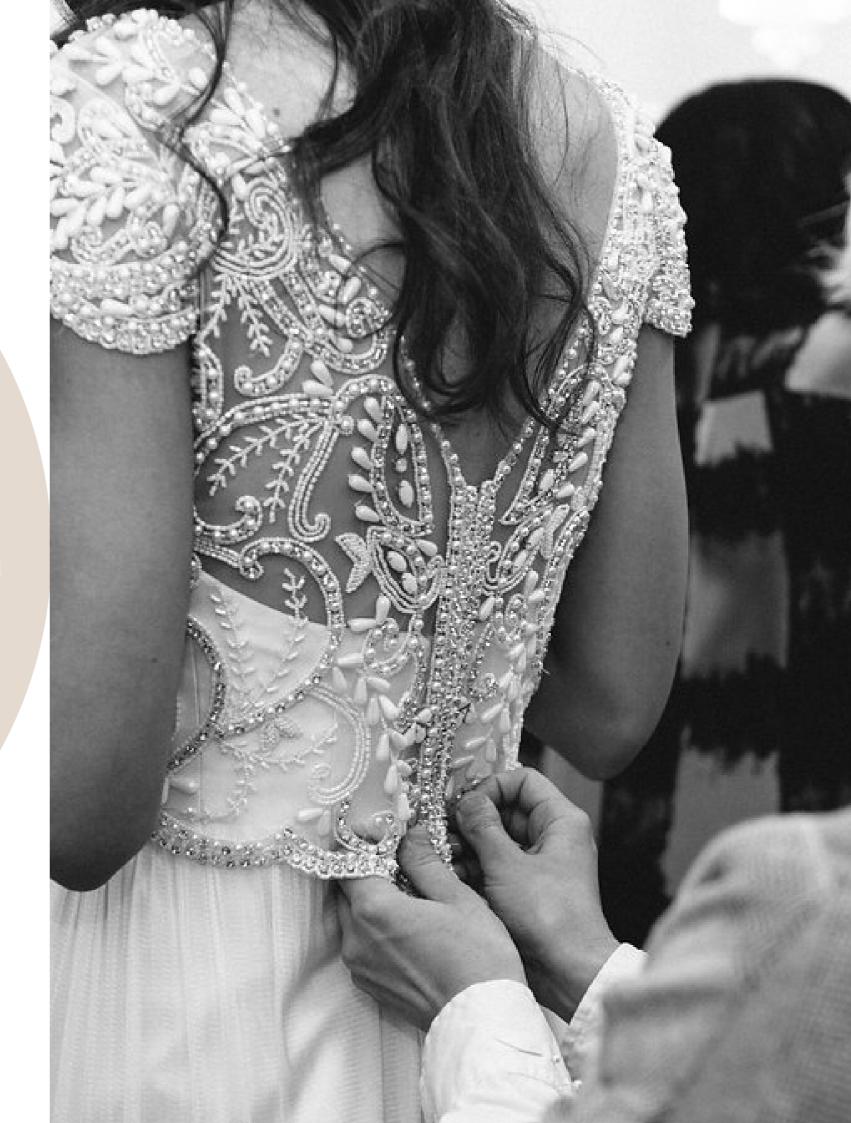

#### SPARKLE

If there is ever a day to be simply dripping in jewels, hand-beaded embellishments and shimmering sequins, it's your wedding day! And we want to make you the most sparkly bride ever!

Our exclusive Custom Sparkle range has been designed by Anna to allow you to take the design reigns, and work with your stylist to create a dress as unique (and sparkly) as you are.

So from beaded shoulder loops, to extra bust coverage, to a waist-defining hand-embellished belt detail, your creativity is the limit!

Handmade in Melbourne, Australia

Hand-embellished tulle overlay featuring antique-silver toned beading in a distinctive, art-deco inspired webbed design.

V-shaped neckline and back, with invisible hook and eye closure, and embellished capped sleeves.