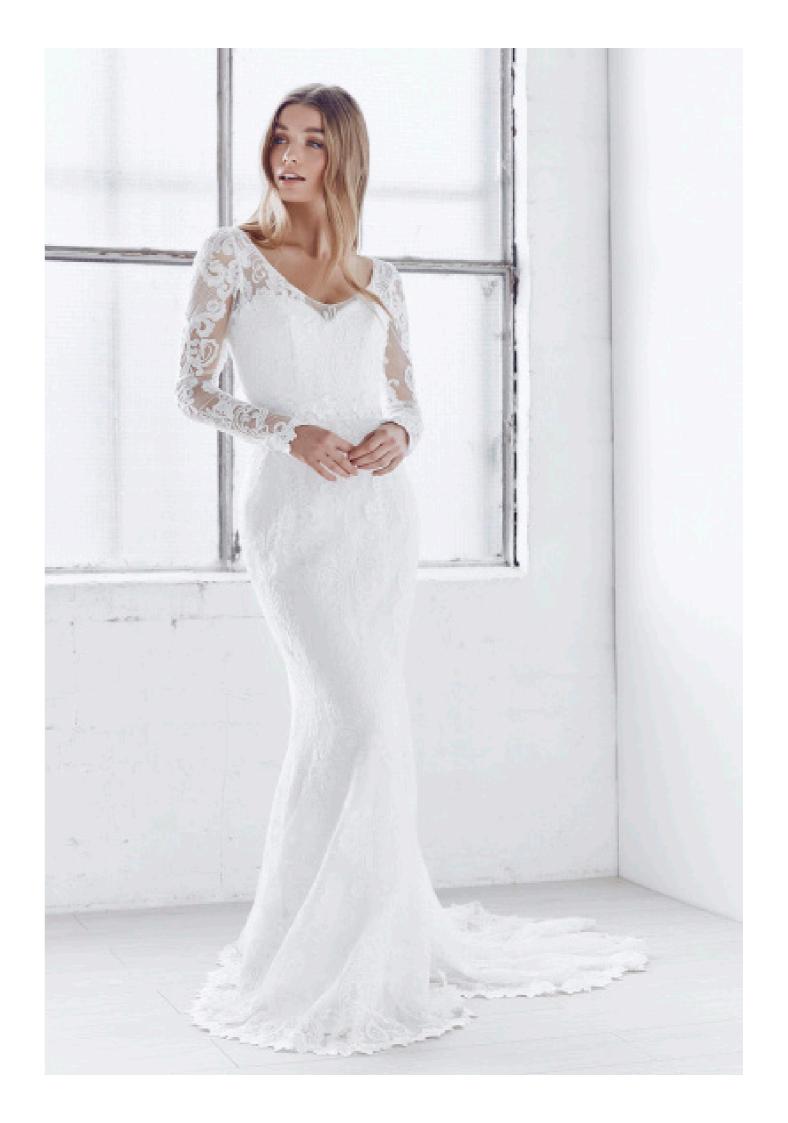

#### FITTED

The fitted lace skirt hugs the hips, showcasing curves before spilling into a voluminous train, in this feminine and truly romantic fit. Perfect for our brides who love the idea of a fitted gown, but still want to have free reign on the dance floor!

Handmade in Melbourne, Australia.

Soft, ivory embroidered lace incorporating a vine, botanical design.

V-shaped neckline with sheer, embroidered long sleeves.

Low back with lace covered, button up closure.

Fitted skirt for an elegant but free-moving silhouette.