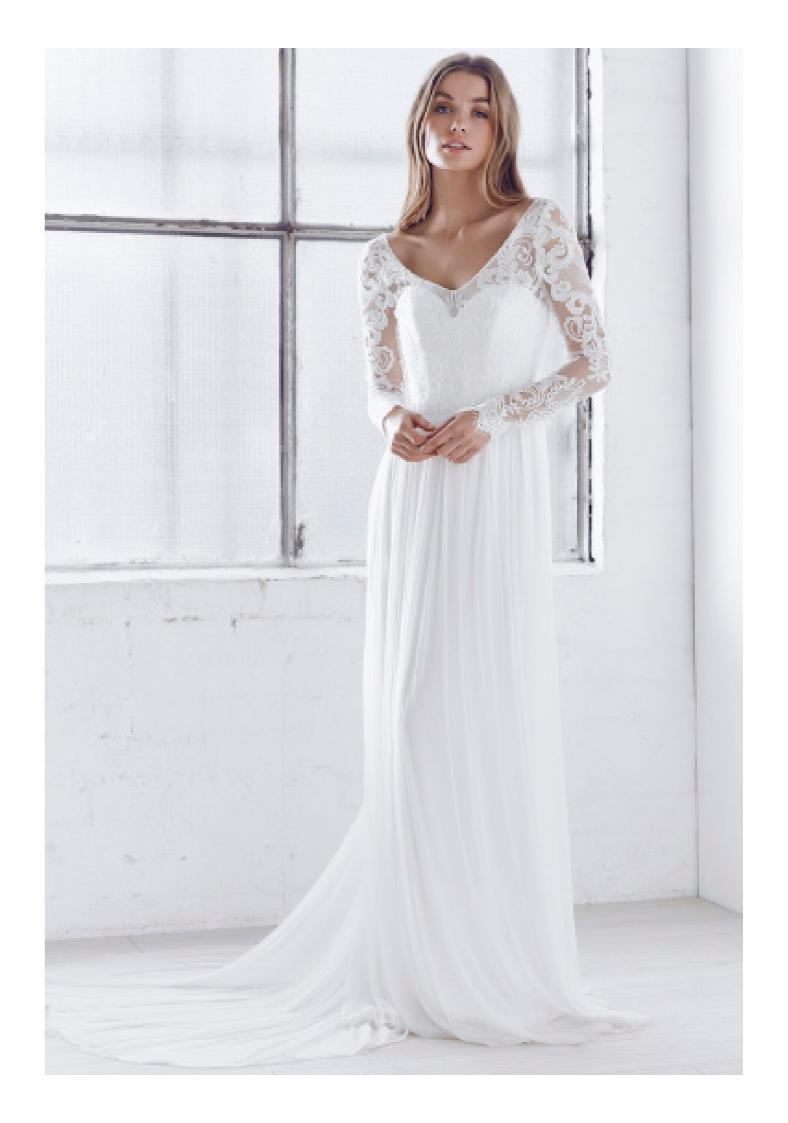

#### FITTED

The fitted lace skirt hugs the hips, showcasing curves before spilling into a voluminous train, in this feminine and truly romantic fit. Perfect for our brides who love the idea of a fitted gown, but still want to have free reign on the dance floor!

Handmade in Melbourne, Australia.

Soft, ivory embroidered lace incorporating a vine, botanical design.

V-shaped neckline with sheer, embroidered long sleeves.

Low back with lace covered, button up closure.

Fitted skirt for an elegant but free-moving silhouette.