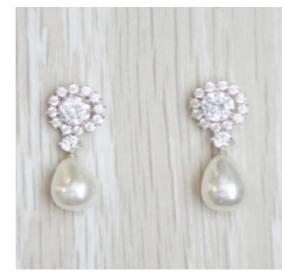

#### ORGANZA

Fit for a true bridal princess, the silk organza skirt creates show stopping drama and a true sense of occasion! With a flattering focus on your waist, the organza skirt has long been a hallmark of classic bridal elegance and style. Pairs perfectly with our Valencia Pearl earrings and polished, Hollywood waves!

#### STYLE MY LOOK

Complete your bridal look with an assortment of sparkly necessities. Shop our accessories page <u>here.</u>

Victoria Comb AUD\$299 Valencia Pearl Earrings AUD\$249 Ashantha Fingertip Veil AUD\$199