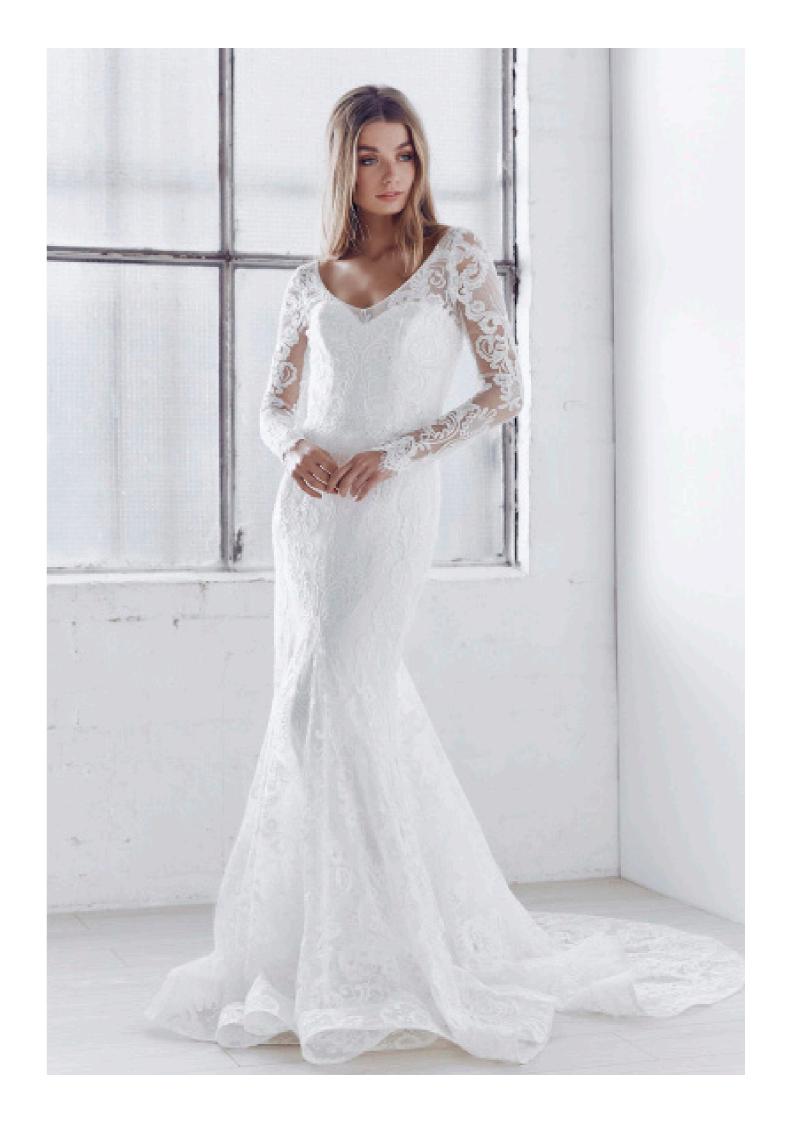

#### FITTED

The fitted lace skirt hugs the hips, showcasing curves before spilling into a voluminous train, in this feminine and truly romantic fit. Perfect for our brides who love the idea of a fitted gown, but still want to have free reign on the dance floor!

Handmade in Melbourne, Australia.

Soft, ivory embroidered lace incorporating a vine, botanical design.

V-shaped neckline with sheer, embroidered long sleeves.

Low back with lace covered, button up closure.

Fitted skirt for an elegant but free-moving silhouette.