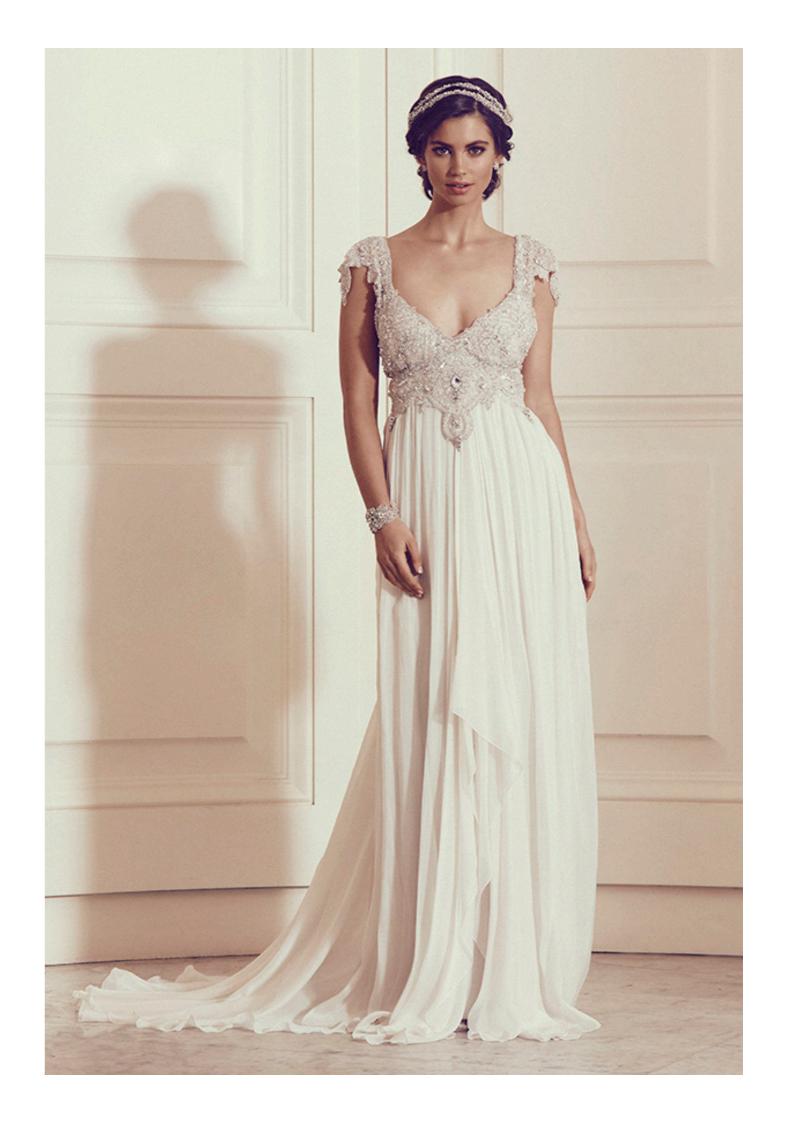

# BROCADE

The cascading silk chiffon folds of the brocade skirt is perfect for our brides who like a little extra coverage through the front and hip area, while the centre front split is a romantic detail that shows only a flash of leg, allowing easy movement and is perfect for those sunset photos through the vineyard!

Hand made in Melbourne

100% silk, bust and lining and Brocade chiffon skirt

Hand beaded embellishment