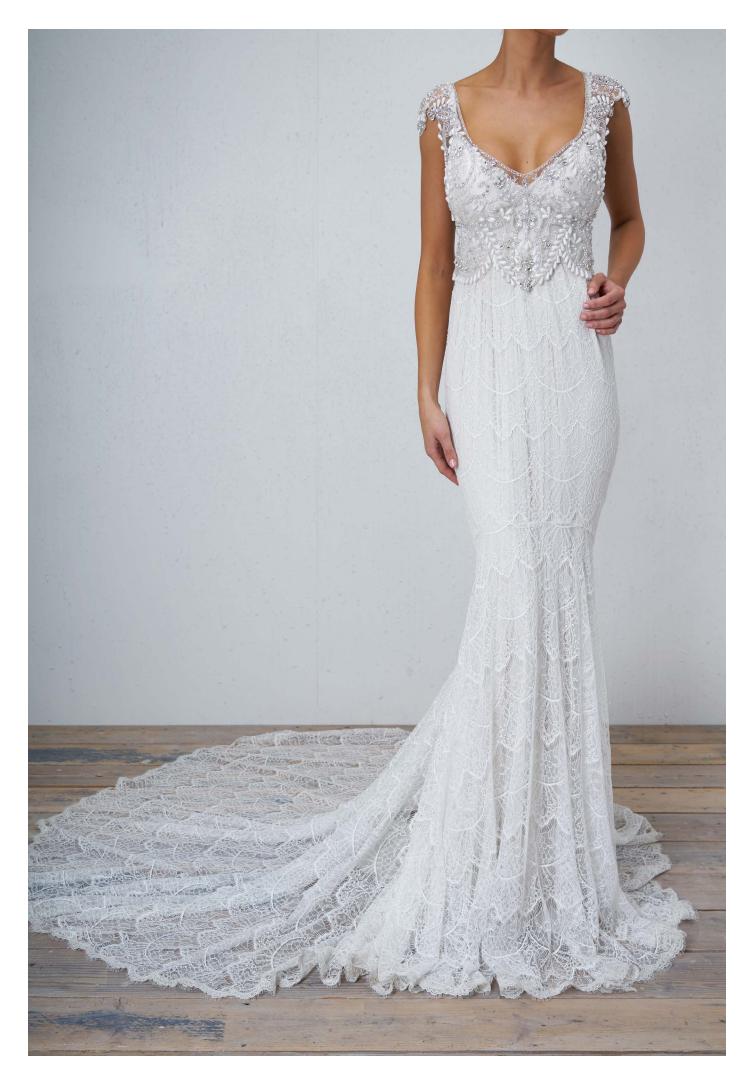

## Style File

Inspired by the classic Anna Campbell style, the silver and ivory-tone Raine create sparkling highlights that will shimmer as you wal Narrow, feminine embellished straps show off an open back that leads while the v-shaped neckline, finished with silver hand-beading, creates

look.

hand-beading of the lown the aisle. o a stunning silk bow, n unforgettable bridal

#### EMBELLISHED

The ultimate in Anna Campbell glamour, the skirt of the Raine Embellished is unique, incredibly sparkly and completely hand-beaded from top to train. Finished with a beautiful floral beaded motif at the tip of the train, the Raine will glide after your ever step, creating a truly regal bridal statement!

Hand made in Melbourne, Australia

100% silk, bust and lining

Hand-beaded ivory and pearl-toned sparkling embellishment