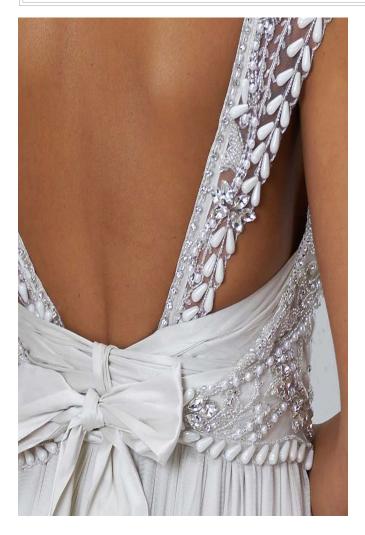

## Style File

Inspired by the classic Anna Campbell style, the silver and ivory-tone Raine create sparkling highlights that will shimmer as you wal Narrow, feminine embellished straps show off an open back that leads while the v-shaped neckline, finished with silver hand-beading, creates

look.

hand-beading of the lown the aisle. o a stunning silk bow, n unforgettable bridal