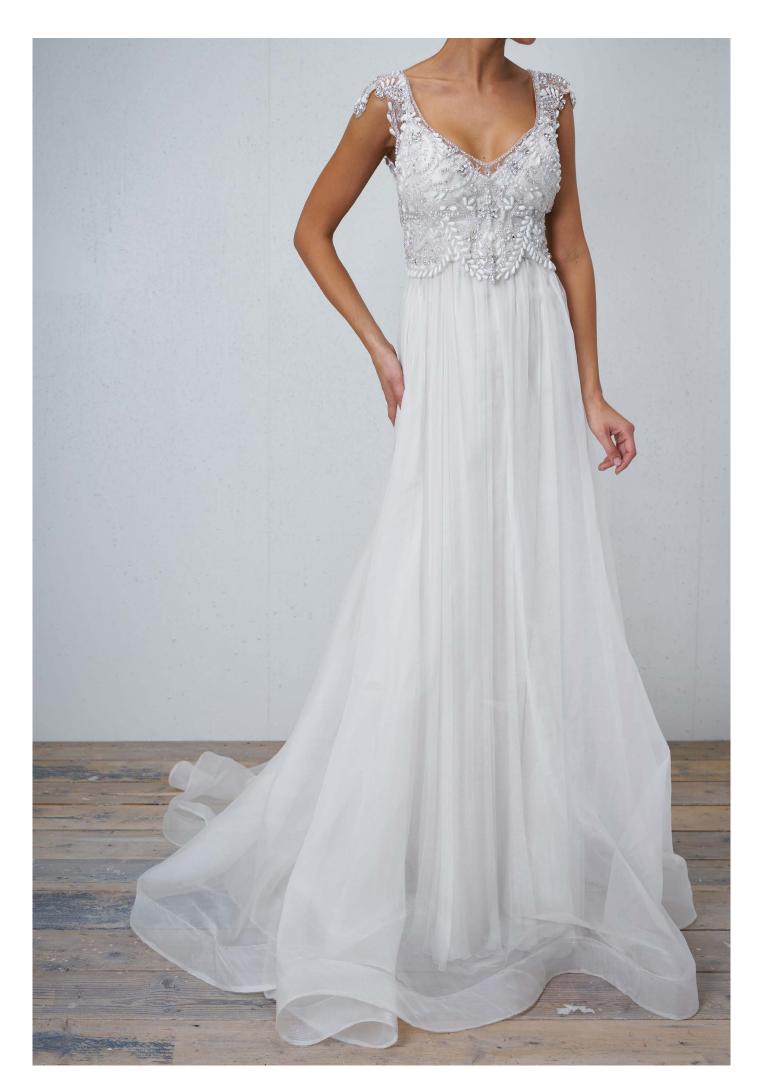

## Style File

Inspired by the classic Anna Campbell style, the silver and ivory-tone Raine create sparkling highlights that will shimmer as you wal Narrow, feminine embellished straps show off an open back that leads while the v-shaped neckline, finished with silver hand-beading, creates

look.

hand-beading of the lown the aisle. o a stunning silk bow, n unforgettable bridal

#### SILK TULLE

The epitome of Anna Campbell romance, the silk tulle skirt creates a opulent, soft silhouette, while the feather light, ethereal tulle will softly flow after your ever step down the aisle. Perfect for the free-spirited, bohemian, classic bride, we adore the elegance of the silk tulle skirt for a barefoot beach wedding.