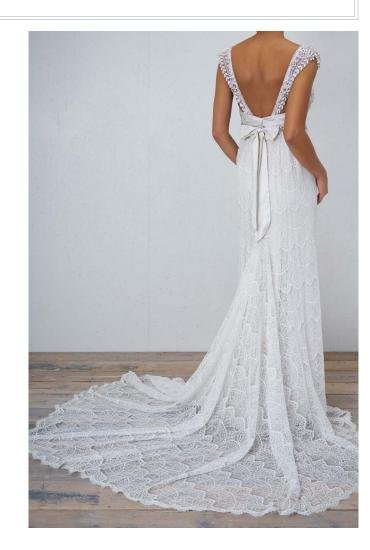

## Style File

Inspired by the classic Anna Campbell style, the silver and ivory-tone Raine create sparkling highlights that will shimmer as you wal Narrow, feminine embellished straps show off an open back that leads while the v-shaped neckline, finished with silver hand-beading, creates

look.

hand-beading of the lown the aisle. o a stunning silk bow, n unforgettable bridal