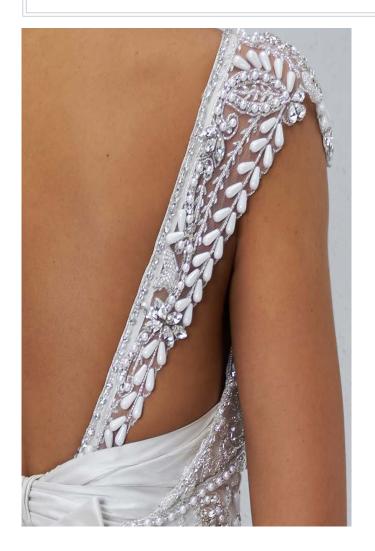

## Style File

Inspired by the classic Anna Campbell style, the silver and ivory-tone Raine create sparkling highlights that will shimmer as you wal Narrow, feminine embellished straps show off an open back that leads while the v-shaped neckline, finished with silver hand-beading, creates

look.

hand-beading of the lown the aisle. o a stunning silk bow, n unforgettable bridal