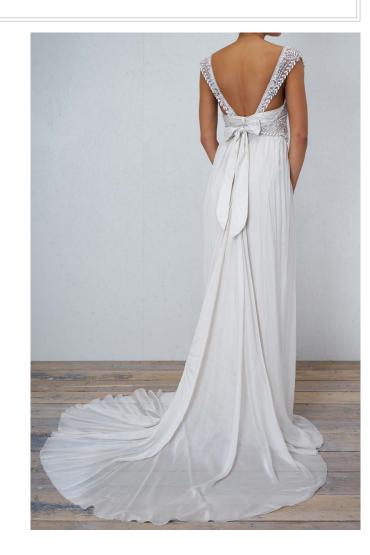

## Style File

Inspired by the classic Anna Campbell style, the silver and ivory-tone Raine create sparkling highlights that will shimmer as you wal Narrow, feminine embellished straps show off an open back that leads while the v-shaped neckline, finished with silver hand-beading, creates

look.

hand-beading of the lown the aisle. o a stunning silk bow, n unforgettable bridal

Hand made in Melbourne, Australia

100% silk, bust and lining

Hand-beaded ivory and pearl-toned sparkling embellishment

Low, open back and sweet heart shaped bust with padding

Silk train, easily bustled with a fabric-covered button