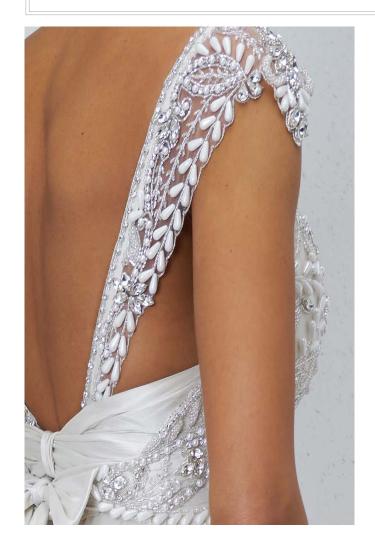

## Style File

Inspired by the classic Anna Campbell style, the silver and ivory-tone Raine create sparkling highlights that will shimmer as you wal Narrow, feminine embellished straps show off an open back that leads while the v-shaped neckline, finished with silver hand-beading, creates

look.

hand-beading of the lown the aisle. o a stunning silk bow, n unforgettable bridal