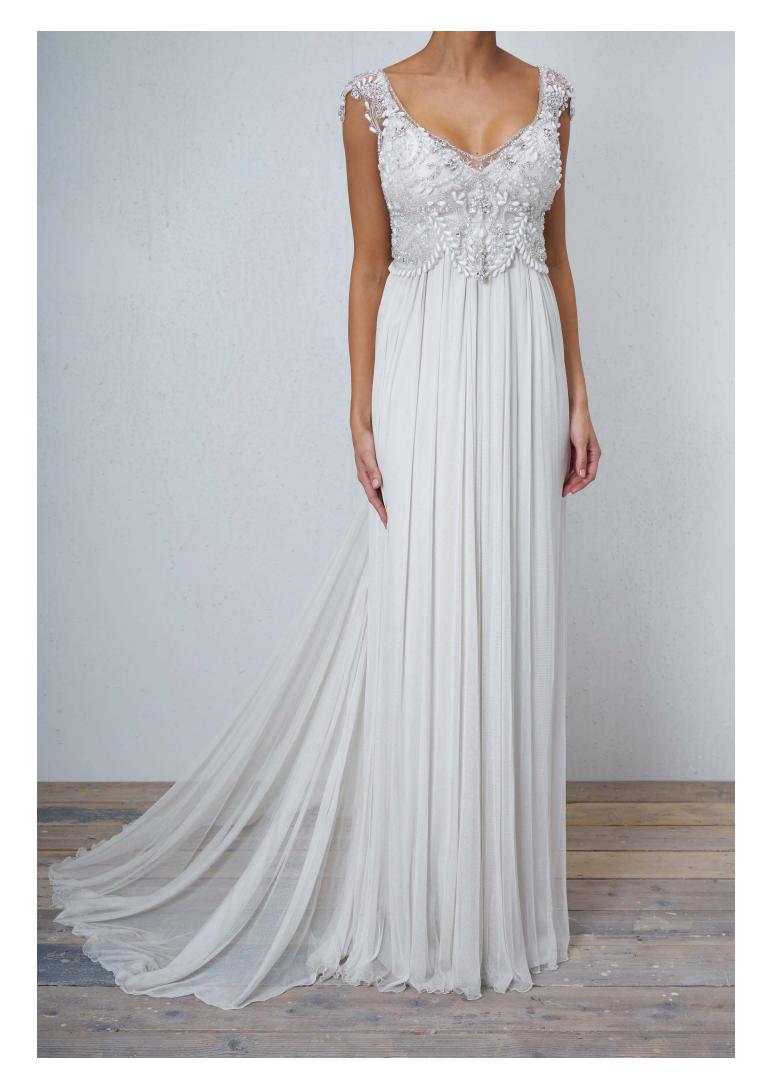

## Style File

Inspired by the classic Anna Campbell style, the silver and ivory-tone Raine create sparkling highlights that will shimmer as you wal Narrow, feminine embellished straps show off an open back that leads while the v-shaped neckline, finished with silver hand-beading, creates

look.

hand-beading of the lown the aisle. o a stunning silk bow, n unforgettable bridal