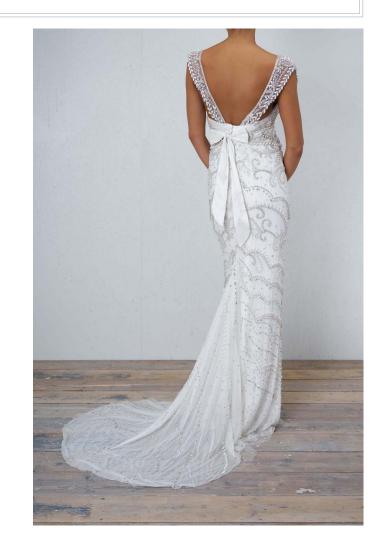

## Style File

Inspired by the classic Anna Campbell style, the silver and ivory-tone Raine create sparkling highlights that will shimmer as you wal Narrow, feminine embellished straps show off an open back that leads while the v-shaped neckline, finished with silver hand-beading, creates

look.

hand-beading of the lown the aisle. o a stunning silk bow, n unforgettable bridal

#### EMBELLISHED

The ultimate in Anna Campbell glamour, the skirt of the Raine Embellished is unique, incredibly sparkly and completely hand-beaded from top to train. Finished with a beautiful floral beaded motif at the tip of the train, the Raine will glide after your ever step, creating a truly regal bridal statement!