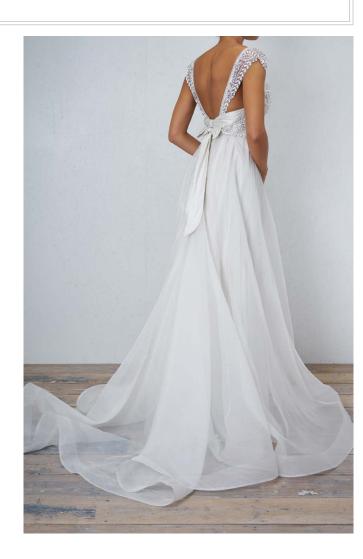

## Style File

Inspired by the classic Anna Campbell style, the silver and ivory-tone Raine create sparkling highlights that will shimmer as you wal Narrow, feminine embellished straps show off an open back that leads while the v-shaped neckline, finished with silver hand-beading, creates

look.

hand-beading of the lown the aisle. o a stunning silk bow, n unforgettable bridal