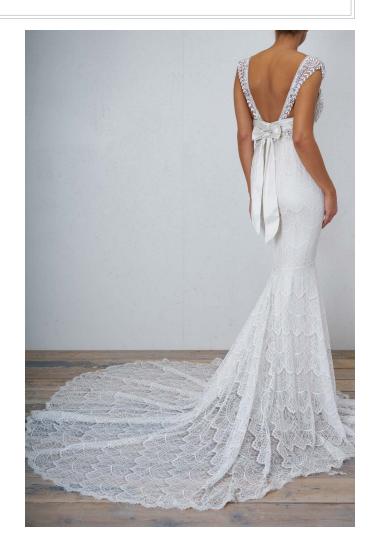

## Style File

Inspired by the classic Anna Campbell style, the silver and ivory-tone Raine create sparkling highlights that will shimmer as you wal Narrow, feminine embellished straps show off an open back that leads while the v-shaped neckline, finished with silver hand-beading, creates

look.

hand-beading of the lown the aisle. o a stunning silk bow, n unforgettable bridal

Hand made in Melbourne, Australia

100% silk, bust and lining

Hand-beaded ivory and pearl-toned sparkling embellishment

Low, open back and sweet heart shaped bust with padding

Silk train, easily bustled with a fabric-covered button