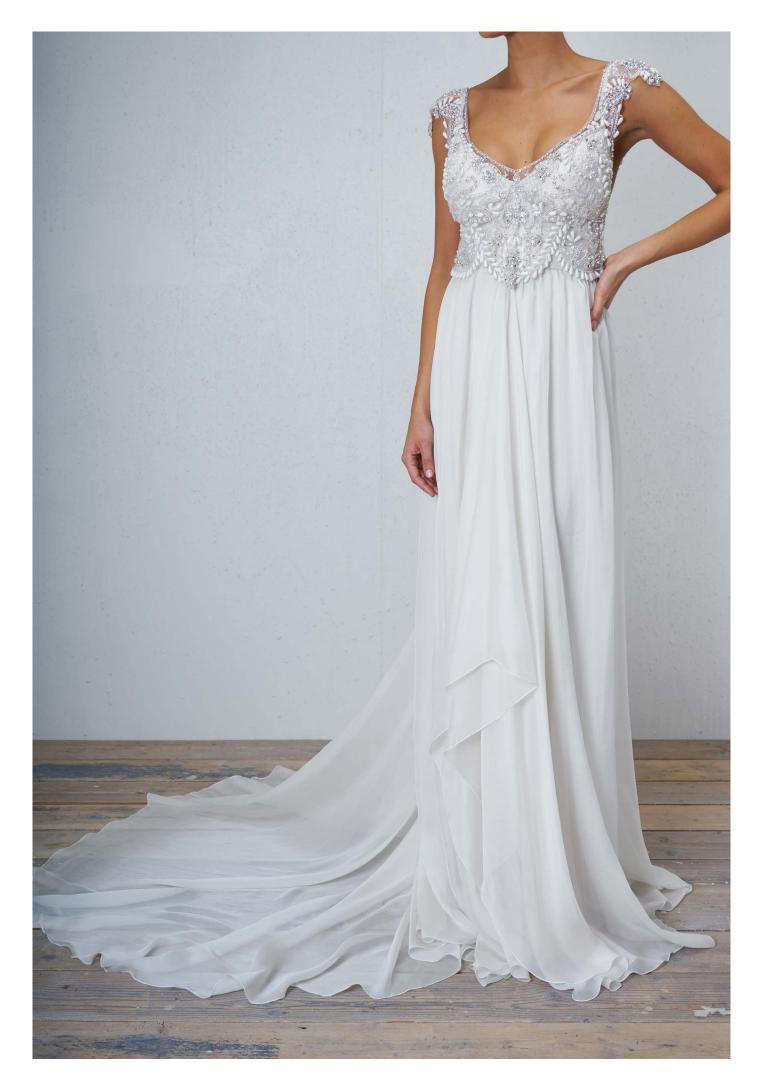

## Style File

Inspired by the classic Anna Campbell style, the silver and ivory-tone Raine create sparkling highlights that will shimmer as you wal Narrow, feminine embellished straps show off an open back that leads while the v-shaped neckline, finished with silver hand-beading, creates

look.

hand-beading of the lown the aisle. o a stunning silk bow, n unforgettable bridal

#### EMBELLISHED

The ultimate in Anna Campbell glamour, the skirt of the Raine Embellished is unique, incredibly sparkly and completely hand-beaded from top to train. Finished with a beautiful floral beaded motif at the tip of the train, the Raine will glide after your ever step, creating a truly regal bridal statement!

Hand made in Melbourne, Australia

100% silk, bust and lining

Hand-beaded ivory and pearl-toned sparkling embellishment