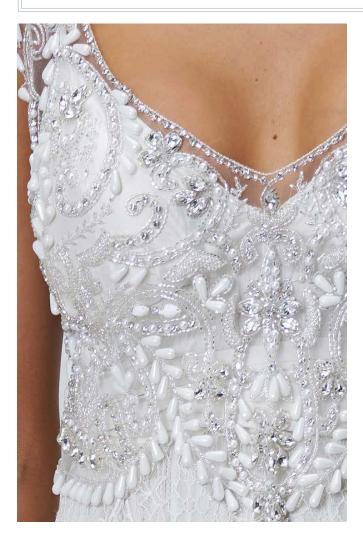

## Style File

Inspired by the classic Anna Campbell style, the silver and ivory-tone Raine create sparkling highlights that will shimmer as you wal Narrow, feminine embellished straps show off an open back that leads while the v-shaped neckline, finished with silver hand-beading, creates

look.

hand-beading of the lown the aisle. o a stunning silk bow, n unforgettable bridal