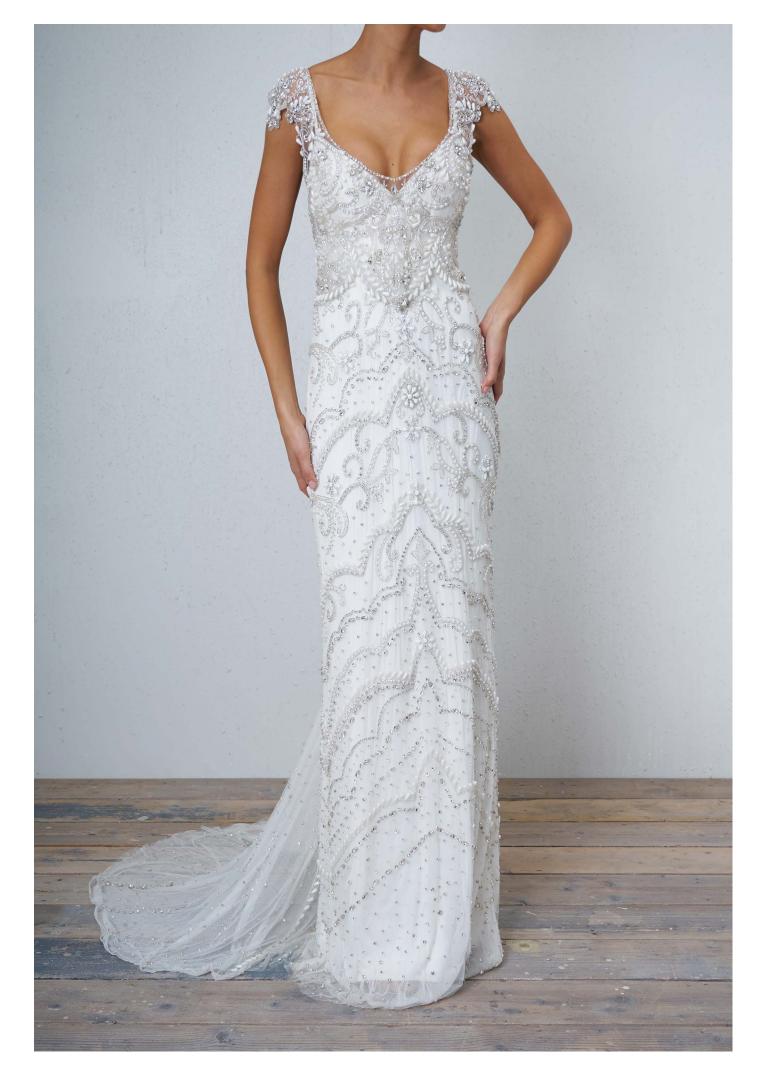

## Style File

Inspired by the classic Anna Campbell style, the silver and ivory-tone Raine create sparkling highlights that will shimmer as you wal Narrow, feminine embellished straps show off an open back that leads while the v-shaped neckline, finished with silver hand-beading, creates

look.

hand-beading of the lown the aisle. o a stunning silk bow, n unforgettable bridal