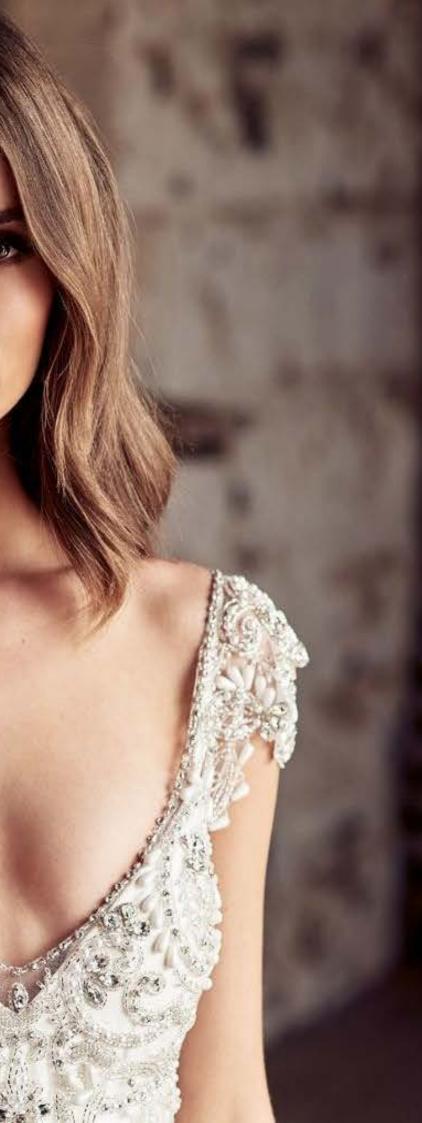

## Style File

Inspired by the classic Anna Campbell style, the silver and ivory-tone Raine create sparkling highlights that will shimmer as you wal Narrow, feminine embellished straps show off an open back that leads while the v-shaped neckline, finished with silver hand-beading, creates

look.

hand-beading of the lown the aisle. o a stunning silk bow, n unforgettable bridal