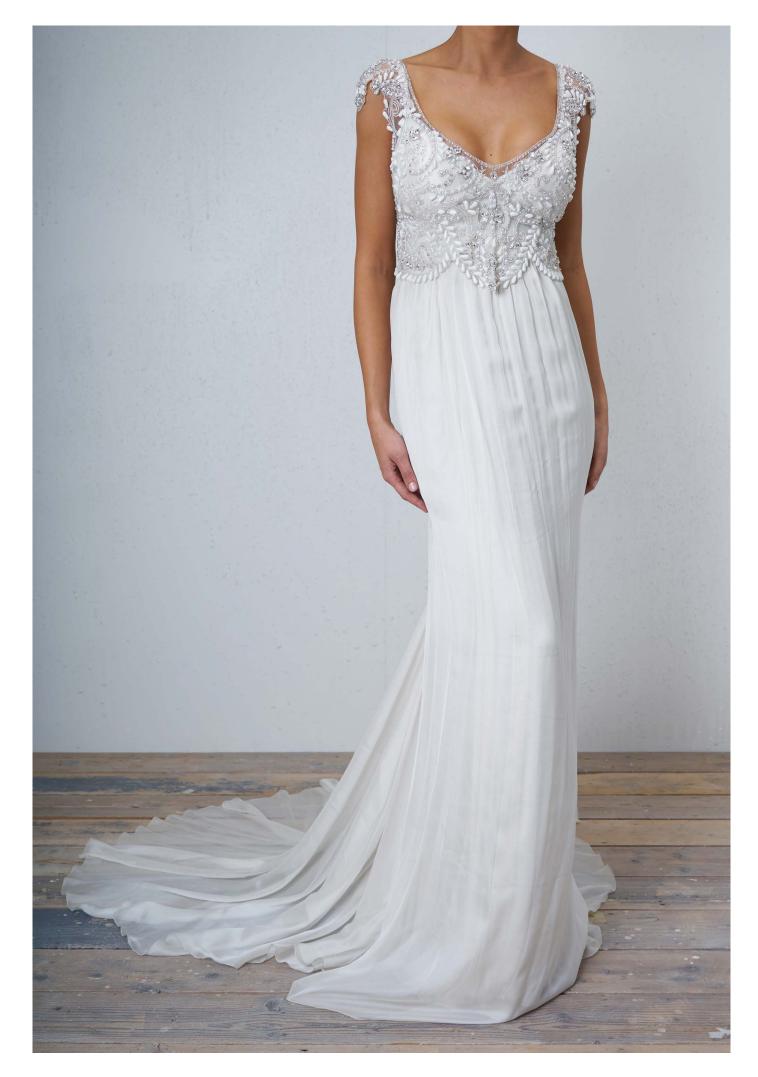

## Style File

Inspired by the classic Anna Campbell style, the silver and ivory-tone Raine create sparkling highlights that will shimmer as you wal Narrow, feminine embellished straps show off an open back that leads while the v-shaped neckline, finished with silver hand-beading, creates

look.

hand-beading of the lown the aisle. o a stunning silk bow, n unforgettable bridal

#### EMBELLISHED

The ultimate in Anna Campbell glamour, the skirt of the Raine Embellished is unique, incredibly sparkly and completely hand-beaded from top to train. Finished with a beautiful floral beaded motif at the tip of the train, the Raine will glide after your ever step, creating a truly regal bridal statement!

Hand made in Melbourne, Australia

100% silk, bust and lining

Hand-beaded ivory and pearl-toned sparkling embellishment