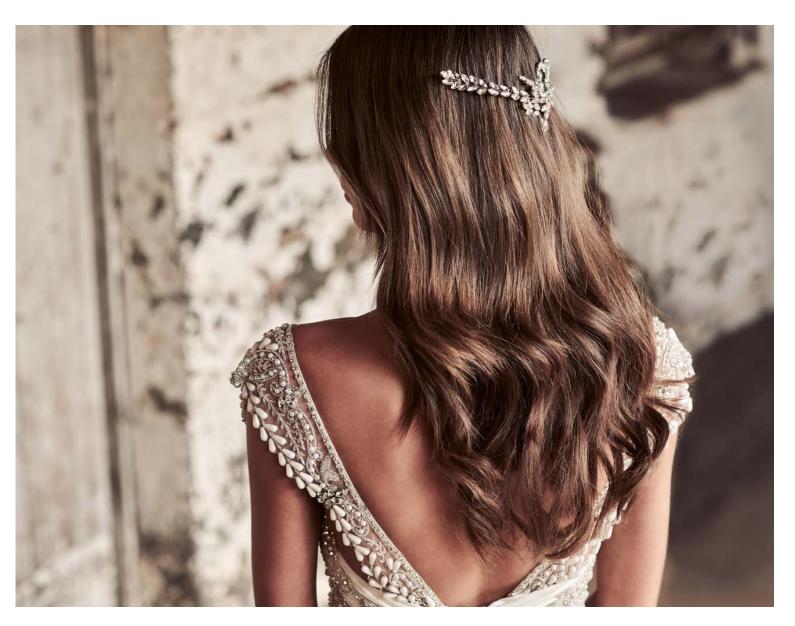

## Style File

Inspired by the classic Anna Campbell style, the silver and ivory-tone Raine create sparkling highlights that will shimmer as you wal Narrow, feminine embellished straps show off an open back that leads while the v-shaped neckline, finished with silver hand-beading, creates

look.

hand-beading of the lown the aisle. o a stunning silk bow, n unforgettable bridal

From hand-beaded headpieces paired with a sheer tulle veil, sparkling wrist and foot cuffs, to our exclusive sterling silver jewelry collection,we've got you covered from head to toe!

Our hand-embellished accessories collection has been designed by Anna to complement our dress collections, and we would love to work with you to find the perfect finishing touch.