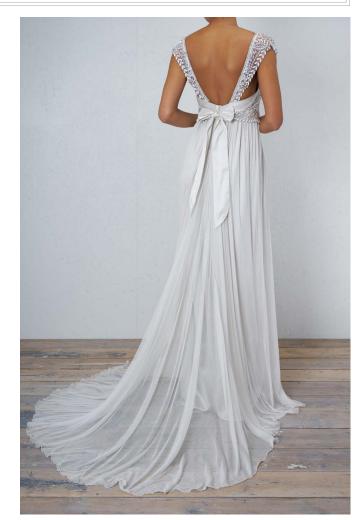

## Style File

Inspired by the classic Anna Campbell style, the silver and ivory-tone Raine create sparkling highlights that will shimmer as you wal Narrow, feminine embellished straps show off an open back that leads while the v-shaped neckline, finished with silver hand-beading, creates

look.

hand-beading of the lown the aisle. o a stunning silk bow, n unforgettable bridal