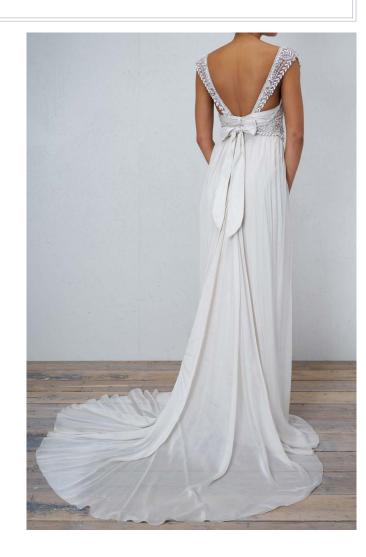

## Style File

Inspired by the classic Anna Campbell style, the silver and ivory-tone Raine create sparkling highlights that will shimmer as you wal Narrow, feminine embellished straps show off an open back that leads while the v-shaped neckline, finished with silver hand-beading, creates

look.

hand-beading of the lown the aisle. o a stunning silk bow, n unforgettable bridal

Hand made in Melbourne, Australia

100% silk, bust and lining

Hand-beaded ivory and pearl-toned sparkling embellishment

Low, open back and sweet heart shaped bust with padding

Silk train, easily bustled with a fabric-covered button