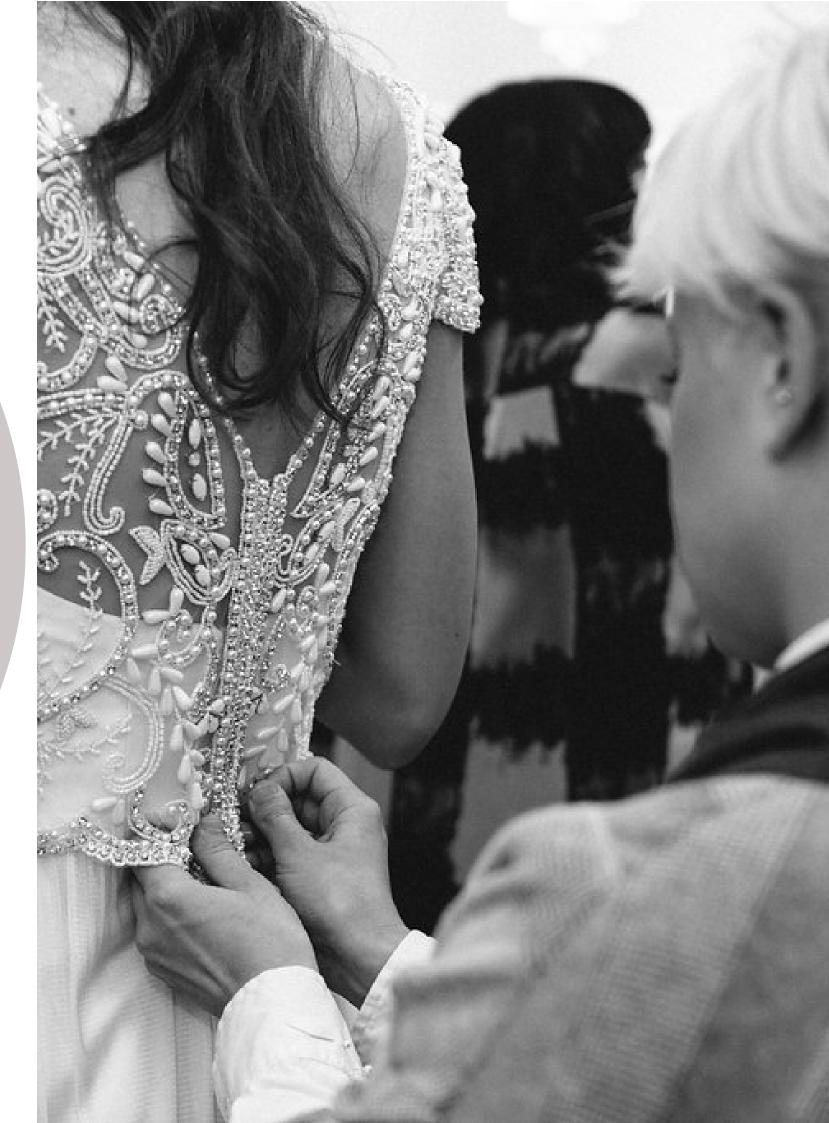

## Style File

Inspired by the classic Anna Campbell style, the silver and ivory-tone Raine create sparkling highlights that will shimmer as you wal Narrow, feminine embellished straps show off an open back that leads while the v-shaped neckline, finished with silver hand-beading, creates

look.

hand-beading of the lown the aisle. o a stunning silk bow, n unforgettable bridal

#### HAND MADE

Our signature embellished dresses and accessories are all hand-beaded (down to the very last sequin!)