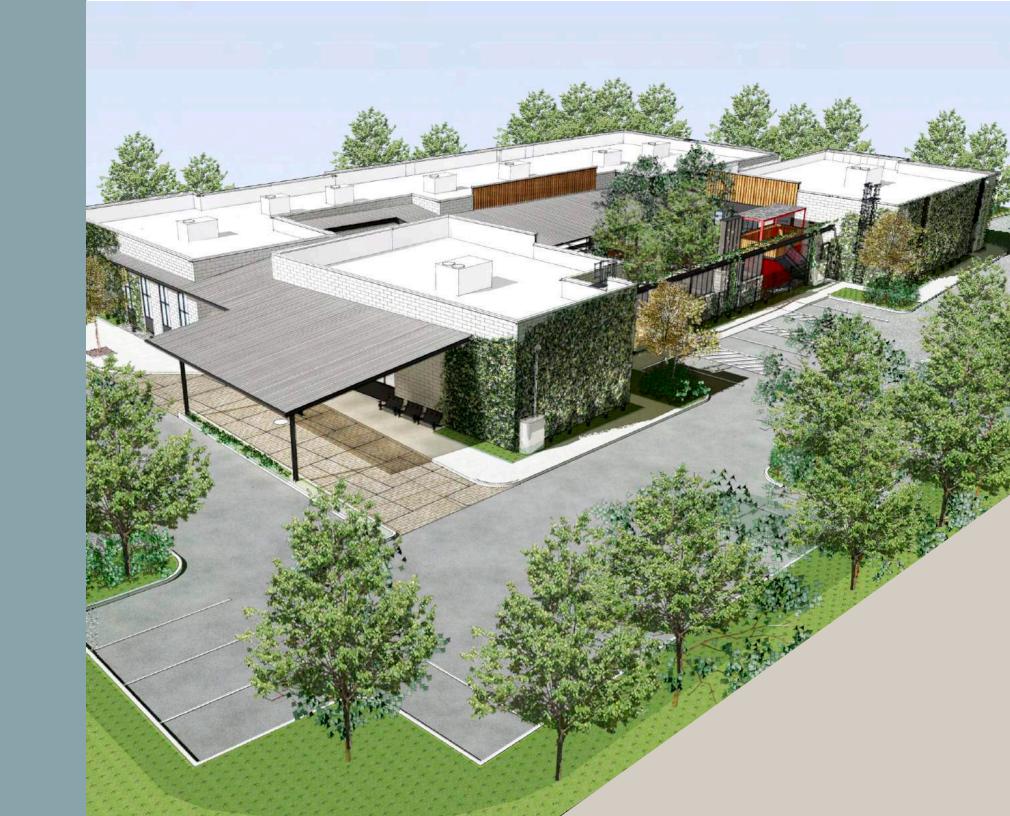

# Welcome to The Daily, Alpharetta's New Gathering Spot.

From one of the original developers of Atlanta's Krog Street Market comes a new concept. The first of its kind, Casual Restaurants meet Beer Garden. Food Hall meets Event Space. The result is The Daily, an engaging all-day affair, built just for Alpharetta.

#### PROPERTY HIGHLIGHTS

- Multi-tenant restaurant cluster surrounding The Yard, a partially-covered outdoor garden dining area with common seating, games, misters, fire pits, and a small stage and screen.
- 1,259, to 2,527 sf available
- 12 : 1,000 daytime parking. >20 : 1,000 nighttime
- Opening January 2019