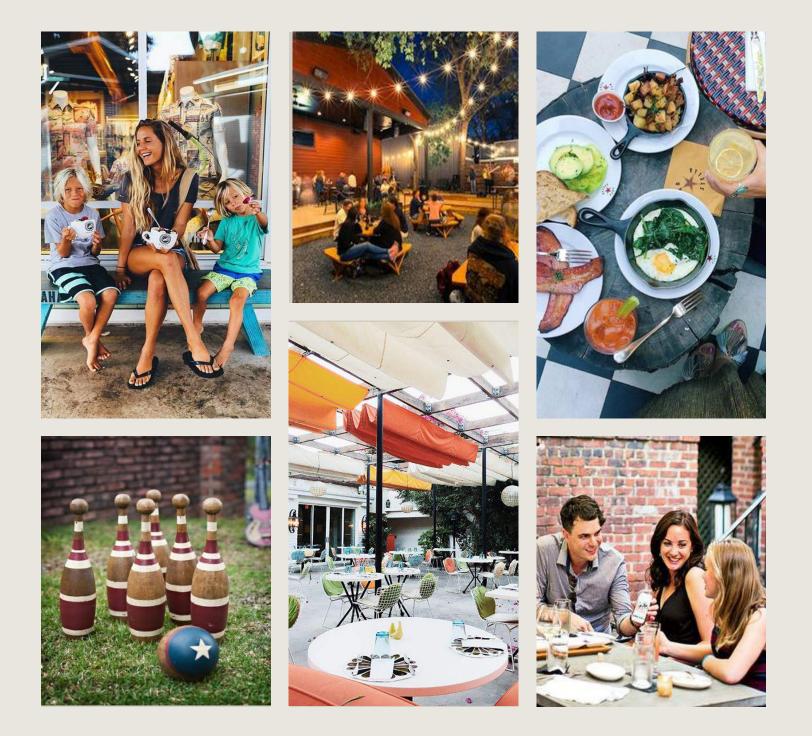

# Welcome to The Daily, Alpharetta's New Gathering Spot.

From one of the original developers of Atlanta's Krog Street Market comes a new concept. The first of its kind, Casual Restaurants meet Beer Garden. Food Hall meets Event Space. The result is The Daily, an engaging all-day affair, built just for Alpharetta.

#### PROPERTY HIGHLIGHTS

- Multi-tenant restaurant cluster surrounding The Yard, a partially-covered outdoor garden dining area with common seating, games, misters, fire pits, and a small stage and screen.
- 1,259, to 2,527 sf available
- 12 : 1,000 daytime parking. >20 : 1,000 nighttime
- Opening January 2019