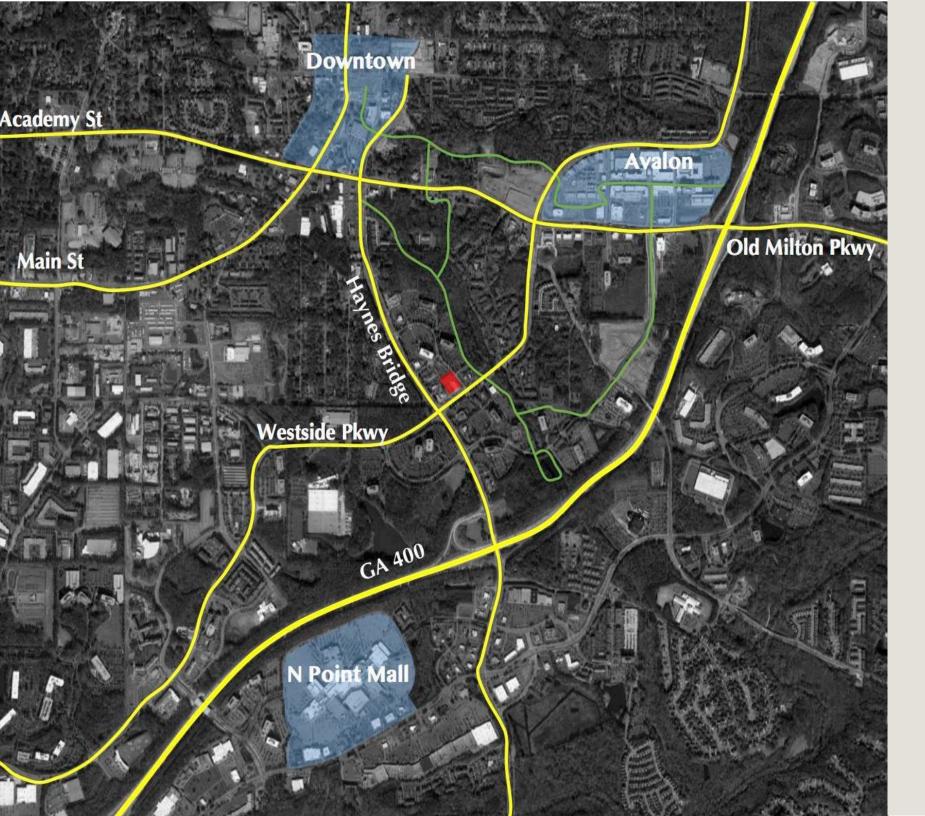

### LOCATION HIGHLIGHTS

- On Westside Parkway just off Haynes Bridge Road (GA 400 exit 9)
- Adjacent to the Alpha Loop, an Atlanta Beltline-inspired five mile walking trail currently under construction
- Less than one mile to Avalon, Alpharetta City Center and Verizon Wireless Amphitheater
- Alpharetta is the third-largest office market in Georgia, and the largest tech hub in the Southeast with a daytime population of 141,000
- Strong weekday office lunch crowd. Easily accessible for families at night
- Area restaurant sales \$50,000 to \$100,000 per week.