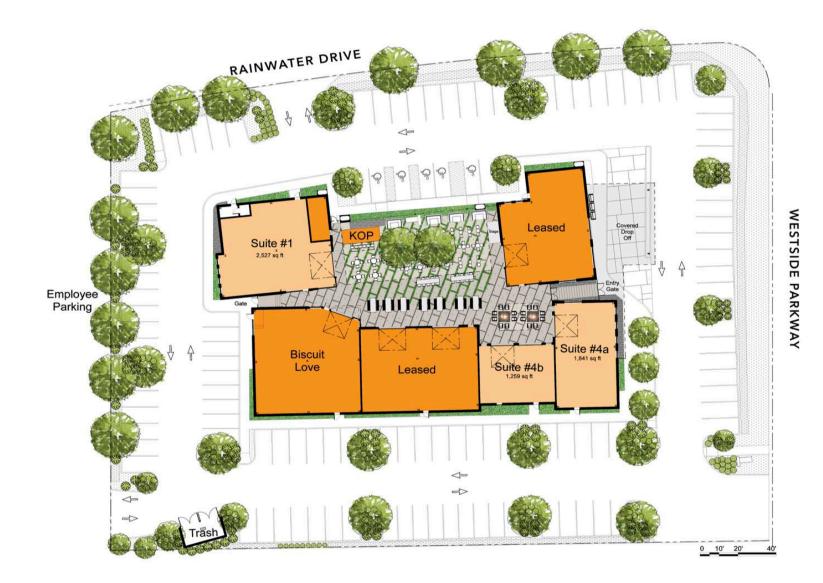

#### PROPERTY HIGHLIGHTS

- Multi-tenant restaurant cluster surrounding The Yard, a partially-covered outdoor garden dining area with common seating, games, misters, fire pits, and a small stage and screen.
- 1,259, to 2,527 sf available
- 12 : 1,000 daytime parking. >20 : 1,000 nighttime
- Opening January 2019

#### SITE PLAN

| Tenant       | Suite      | Sq.Ft. |
|--------------|------------|--------|
| AVAILABLE    | I          | 2,527  |
| BISCUIT LOVE | 2          | 3,123  |
| LEASED       | 3          | 2,819  |
| AVAILABLE    | <b>4</b> a | I,84I  |
| AVAILABLE    | 4 b        | 1,259  |
| LEASED       | 5          | 2,525  |
| KING OF POPS | 6          | 400    |

| AVAILABLE                             | GROSS LEASEABLE |  |
|---------------------------------------|-----------------|--|
|                                       | AREA            |  |
| 1,259 – 2,527 SF                      | 14,480 SF       |  |
| , , , , , , , , , , , , , , , , , , , |                 |  |
|                                       |                 |  |
|                                       |                 |  |