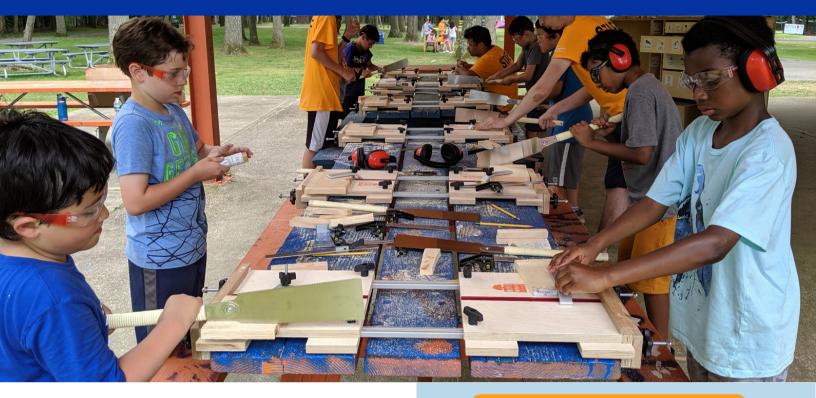

Maplewoodshop
The Easy Button
for Woodworking!

Train and support your staff

Safe for all campers

Used by over 50 camps nationwide

"Woodworking is building their self-confidence and their belief in themselves, which comes out later on through all different aspects of their lives."