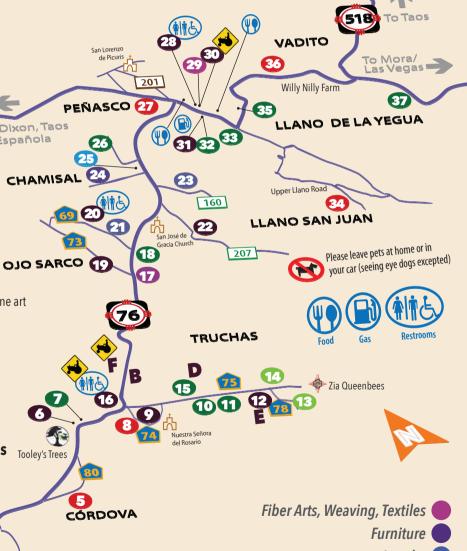

## **THE FARM CONNECTION**

brings fresh from the farm; vegetables, flowers, herbs, fruits and other farm products, local produce and demonstrations.

"Come experience farm life on the High Road." Look for Farmers' Markets next to Gaucho Blue (#30) in Peñasco and in Truchas next to Truchas General Mercantile (F) and The High Road Art Gallery (#16).

#### These farms are open for visitors throughout the tour:

- Tooleys Trees, Rd1301 off State Hwy 76, Truchas 505.689.2400
- Zia Queenbees Farm & Field Institute, Truchas 505.959.8080
- Willy Nilly Farm, 45 Camino del Medio, Vadito 505.699.8434

There is much more information about our artists, sponsors & communities on our website. Please visit us at: WWW.HIGHROADNEWMEXICO.COM

Cover image: Santa María de la Cabeza y San Isidro by Lorrie Garcia (#27) Sculpture image by Alonso Mendez (#22)