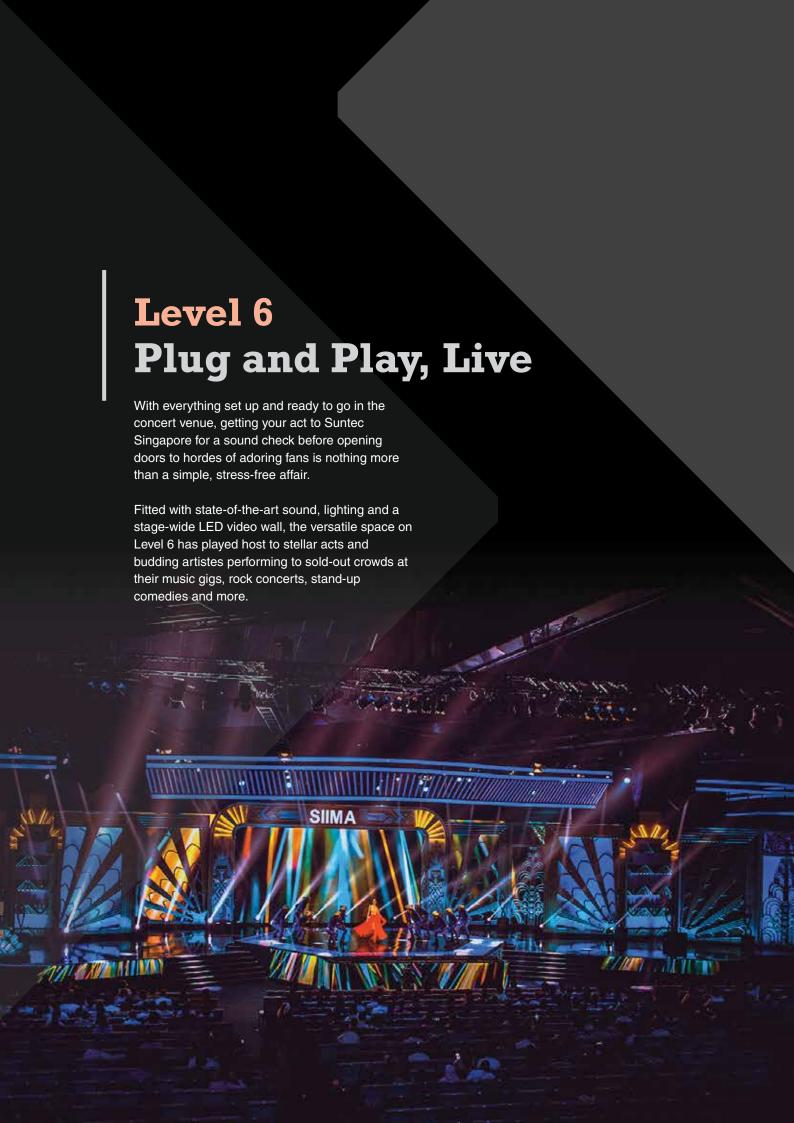

#### Floorplan

Heavy-duty loading bays on Level 6

6,200 Seats Arena

Seats in the Level 6 Arena

10,000 m<sup>2</sup>

of column-free exhibition space on Level 6

### **Capacity Chart**

| Hall         | Maximum<br>Usable Floor | Event Settings |           |                                | F&B Settings                    |        |          |
|--------------|-------------------------|----------------|-----------|--------------------------------|---------------------------------|--------|----------|
|              | Area (SQM)              | Theatre        | Classroom | Cluster<br>(7 seats per table) | Banquet<br>(10 seats per table) | Buffet | Cocktail |
| Hall 601-602 | 4,000                   | -              | -         | -                              | -                               | -      | -        |
| Hall 601-604 | 8,000                   | 6,200          | -         | -                              | -                               | -      | -        |
| Floor        |                         | 1,911          | -         | -                              | 700                             | 900    | 900      |
| Tiered       |                         | 4,289          | -         | -                              | -                               | -      | -        |
| Hall 601-605 | 9,935                   | -              | -         | -                              | -                               | -      | -        |
| Hall 603-604 | 4,000                   | -              | -         | -                              | -                               | -      | -        |
| Hall 606     | 1,155                   | 850            | -         | 200                            | 300                             | 500    | 500      |