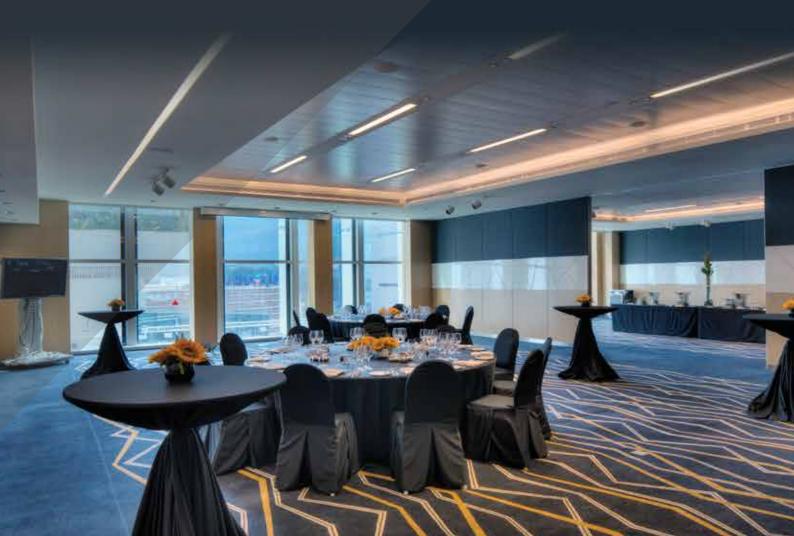

# **Seamlessly Connected**

Housed within a vertically stacked architecture, the Centre's 42,000m² of flexible customisable space is spread across four levels, which are connected seamlessly via 12 elevators and 24 express escalators.