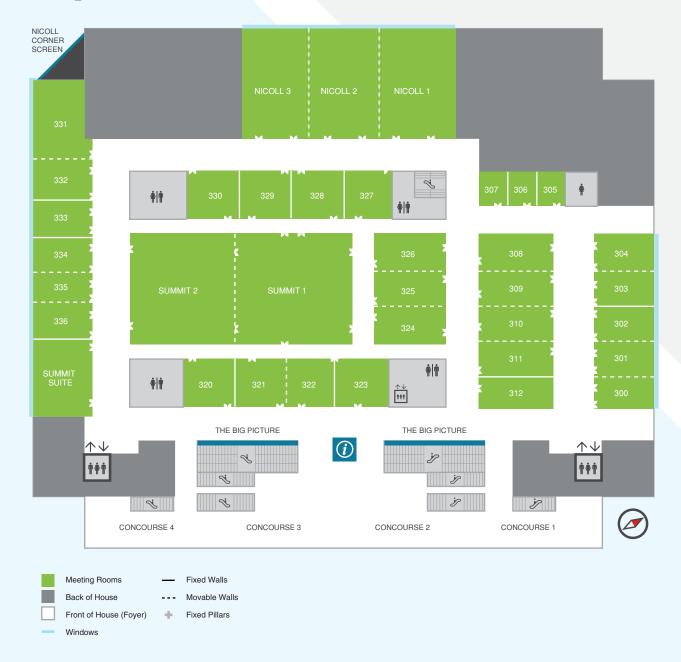

#### Floorplan

Meeting rooms on Level 3

Movable walls throughout the Centre allow us to create customisable space for events of any size