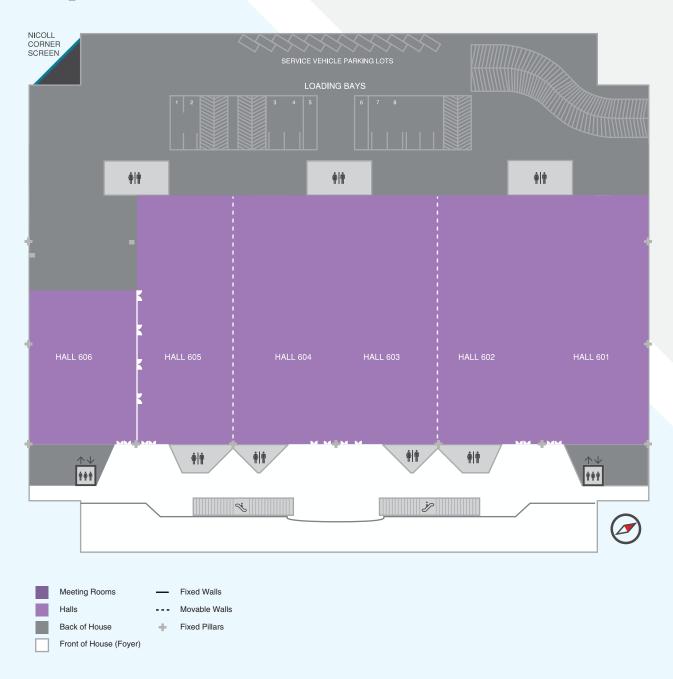

#### Floorplan

Heavy-duty loading bays on Level 6

6,200 Seats Arena

Seats in the Level 6 Arena

10,000 m<sup>2</sup>

of column-free exhibition space on Level 6

### **Capacity Chart**

| Hall         | Maximum<br>Usable Floor | Event Settings |           |                                | F&B Settings                    |        |          |
|--------------|-------------------------|----------------|-----------|--------------------------------|---------------------------------|--------|----------|
|              | Area (SQM)              | Theatre        | Classroom | Cluster<br>(7 seats per table) | Banquet<br>(10 seats per table) | Buffet | Cocktail |
| Hall 601-602 | 4,000                   | -              | -         | -                              | -                               | -      | -        |
| Hall 601-604 | 8,000                   | 6,200          | -         | -                              | -                               | -      | -        |
| Floor        |                         | 1,911          | -         | -                              | 700                             | 900    | 900      |
| Tiered       |                         | 4,289          | -         | -                              | -                               | -      | -        |
| Hall 601-605 | 9,935                   | -              | -         | -                              | -                               | -      | -        |
| Hall 603-604 | 4,000                   | -              | -         | -                              | -                               | -      | -        |
| Hall 606     | 1,155                   | 850            | -         | 200                            | 300                             | 500    | 500      |