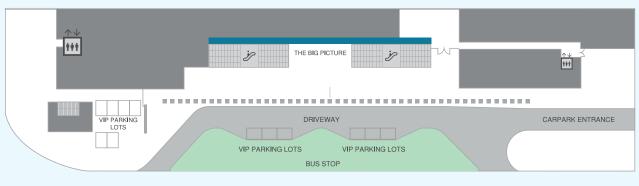

#### Floorplan

Suntec City Mall
Lobby

3,600

Parking lots

THE WORLD'S LARGEST HD VIDEO WALL The Big Picture measures 62 m (w) by 15 m (h) with 664 units of 55" Full HD LCD Screens

A continuous large open space with a high level of flexibility, the Crescent allows you to be creative where your event concept and discerning needs are transformed into a reality.