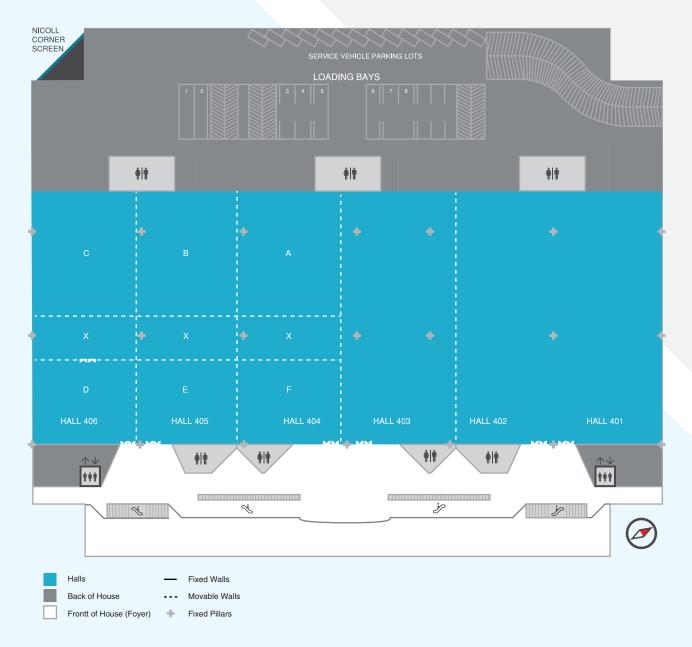

#### Floorplan

Heavy-duty loading bays on Level 4

12,000 m<sup>2</sup>

of flexible space on Level 4