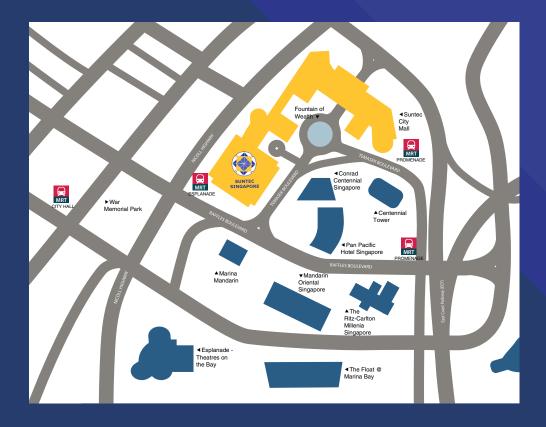

#### In the Heart of the City

Only 20 minutes from Changi International Airport, Suntec Singapore is conveniently located in the Central Business District and just minutes from the city's entertainment and cultural attractions. Suntec Singapore offers direct access to 5,200 hotel rooms, 1,000 retail outlets, 300 restaurants, 6 museums and Esplanade - Theatres on the Bay.