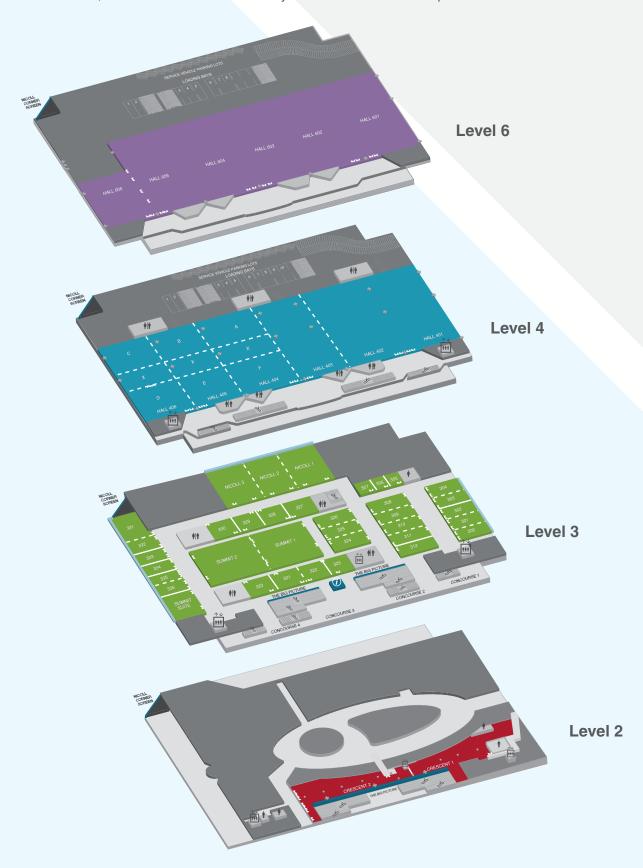

# **Seamlessly Connected**

Housed within a vertically stacked architecture, the Centre's 42,000m² of flexible customisable space is spread across four levels, which are connected seamlessly via 12 elevators and 24 express escalators.