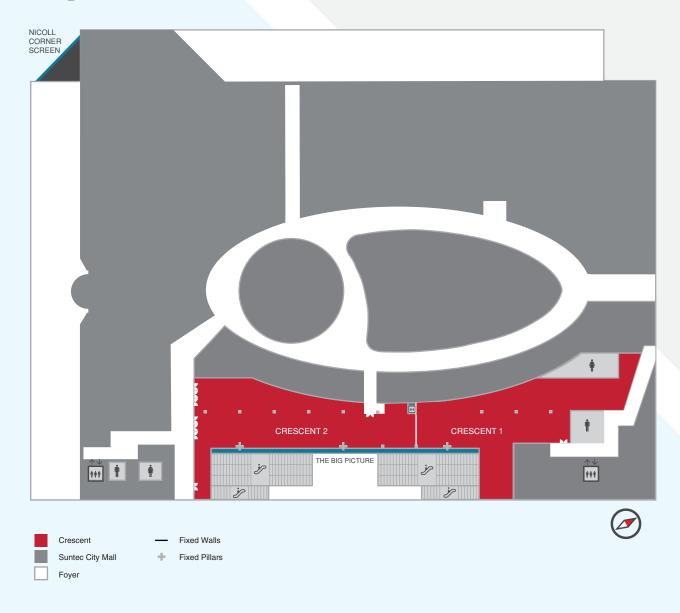

#### Floorplan

Suntec City Mall
Lobby

3,600

Parking lots

THE WORLD'S LARGEST HD VIDEO WALL The Big Picture measures 62 m (w) by 15 m (h) with 664 units of 55" Full HD LCD Screens

A continuous large open space with a high level of flexibility, the Crescent allows you to be creative where your event concept and discerning needs are transformed into a reality.

#### Floorplan