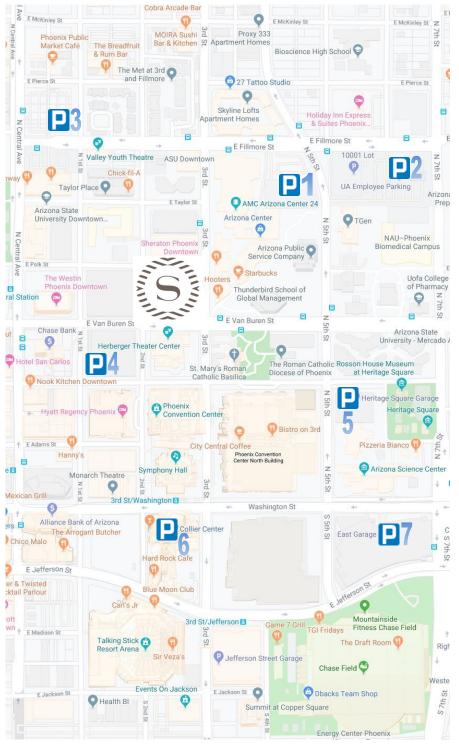

## P1. Arizona Center

24 Hours \$20. No In/Out Privileges. High Profile Parking Available.

# **P2. AZ Biomedical Complex**

\$1 every 20 Minutes up to a maximum of \$15 per 24 Hours. No In/Out Privileges.

# P3. ACE Parking

0-4 Hours \$8, 4-12 Hours \$12, Monitored 24x7, Must Pay at Kiosk. No In/Out Privileges.

# P4. Chase/Herberger

\$12 Flat Rate, No Overnight Parking, No In/Out Privileges.

#### P5. Heritage Square

\$12 Flat Rate, No Overnight Parking, No In/Out Privileges.

#### P6. Collier Center

\$12 Flat Rate, No Overnight Parking, No In/Out Privileges.

## P7. East Garage

\$12 Flat Rate, No Overnight Parking, No In/Out Privileges.

# Parking