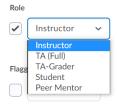

### Search by Role

- 1. Click on **Show Search Options** beside search bar.
- 2. Check the option **Role** and from the dropdown, select the role you want to search for