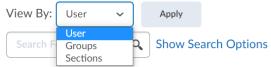

### Search by Group/Section

- 1. From the top navigation panel, go to Course Tools > Classlist.
- 2. Click on the drop-down menu for **View By**, select **Groups/Sections**. Then click on **Apply**.

 You may select a Group category, or a specific Group, from the **Groups** dropdown menu or specific sections from the **Sections** dropdown. Then click **Apply**, again, to customize your list.