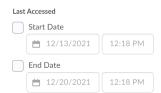

## **Search by Last Access**

- 1. Click on **Show Search Options** beside search bar.
- 2. Set the **Start Date** and **End Date**

In this way you can check if a student opened a course in between a certain time