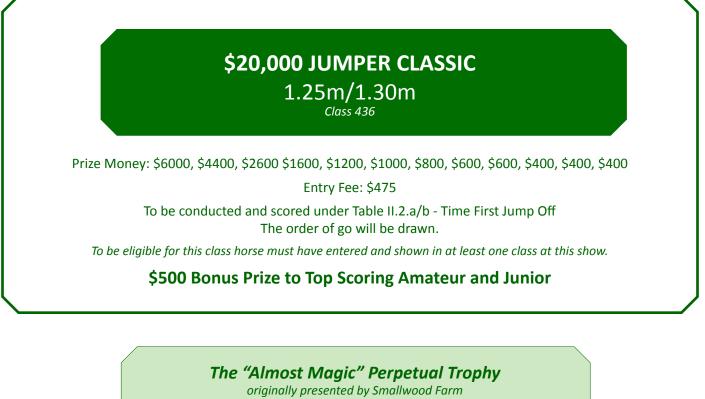

#### Sunday, May 23, 2021 9:00 AM - Flatwork until 8:00 AM

- 436 \$20,000 Jumper Classic 1.25m/1.30m - II.2.a/b
- 428 \$5,000 Low/Med Jr/AO Jumper Stake 1.20m/1.30m - II.2.b
- 434 \$5,000 NAL/WIHS Child/Adult Jumper Classic 1.10m - II.2.a/b
- 431 \$500 Low Child/Adult Jumper Classic 1.00m - II.2.b
- 404 .80m Jumper II.2.b
- 408 .90m Jumper II.2.b
- 411 1.00m Jumper II.2.1
- 414 TAKE2 TB Jumper 1.00m II.2.b
- 419 1.10m Jumper II.2.1