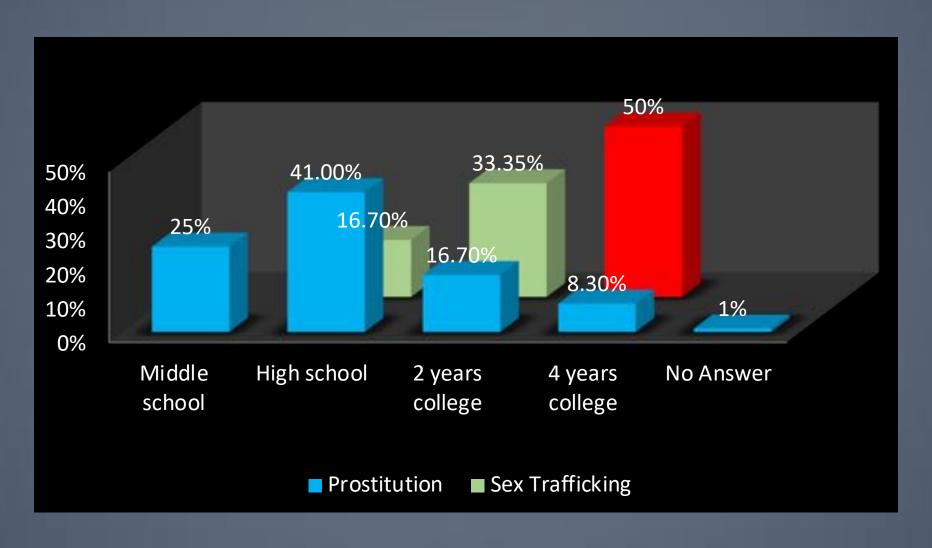

money laundering.
- Ordered her to forfeit nearly \$250,000 in proceeds from the 15 months of full-service operation.
- Soon after, Peach Therapy was replaced by Bada Spa.



#### AMP managers/owners (2013 & 2016)



#### Average Income(USD)

| Monthly Income | PROSTITUTION | SEX TRAFFICKING | AMP<br>Employer/Manag<br>er |
|----------------|--------------|-----------------|-----------------------------|
| Average        | 10,400       | 10,333          | -                           |
| Minimum        | 3000         | -               | 41,666*                     |
| Maximum        | 15000        | -               | 83,333*                     |
| Annual         | 120,000      | 120,000         | 500,000                     |

## VICTIM CHARACTERISTICS

#### Average Age



#### Education



#### Korean-Chinese Women

- 1. South Korea (smuggled) Japan (broker) Canada/U.S. (The most common smuggling route)
- 2. China Canada- the U.S. (Cargo ship)
- 3. Switzerland-Indonesia-Mexico-L.A.

## NEW STUDY

#### Changing trends

- ✓ New brothel models
- ✓ Plastic Surgery
- ✓ Visa Waiver Program
- ✓ Changes in anti-trafficking efforts
- ✓ Korean Wave (K-pop influence)

## NEW BROTHEL MODELS

## Doumi Service/Cafe

#### INTRODUCTION

- Operates like a call girl service
- Women are sold for singing, dancing, and entertaining clients at Karaoke or any other private parties.
- Concentrated in CA, NY, CHICAGO, WASHINGTON D.C., NJ, WA, AND TX

#### Operational Model

- Recruit college students
- Doumi Service manager
- Advertised through Korean newspapers or websites
- Word of Mouth recruit