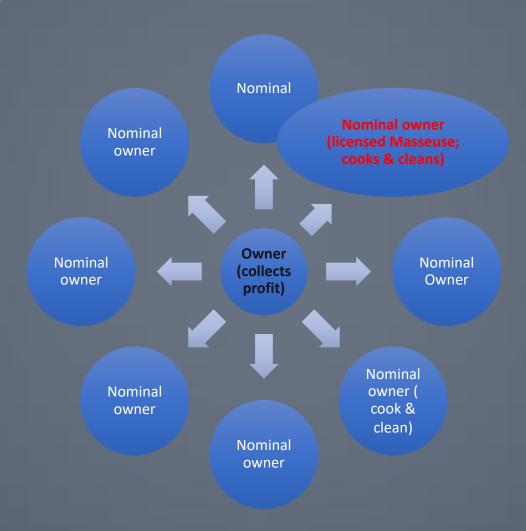

#### Massage Parlors

- Most popular and widely known brothel models
- Located in strip malls.
- Also disguised as other types of businesses, including Spa, Wellness Center, Acupressure, Acupunctures, etc.
- Advertised on Backpage.com, <u>Rubmap.com</u>, Craigslist, EroticMP.com.
- Korean and Korean Chinese victims exploited through commercial sex.
- Made up of Muti-layered network of individuals

## Muti-layer Network Example

- •5 brokers/taxi driver
- •30 massage parlor owners
- •2 managers
- •2 financial brokers (currency exchange, banking)

### AMP Owner/Manager (2009 survey)

- All female owners
- 1 owner: managed 4 massage parlors.
- On average 3-7 women prostituted per parlor.
- All involved in **bribery** ( criminal records).
- Finds another broker; if she isn't happy with the women that the broker brought before or condom delivery.
- Collects information about law enforcement through brokers
- Hires a <u>lawyer</u>.