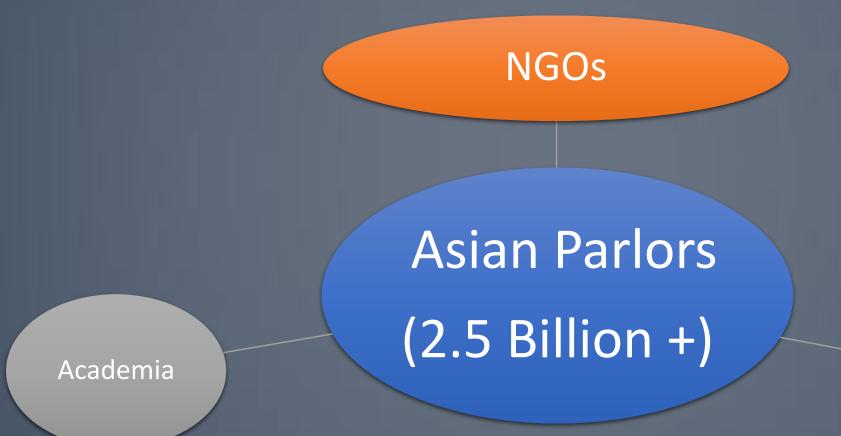

## \$2.5. BILLION+ industry

Law Enforcement

## Taking back \$2.5. BILLION (or more) industry

Korean Massage Parlor Revenue Estimate (2009)

\$500K - \$1 million