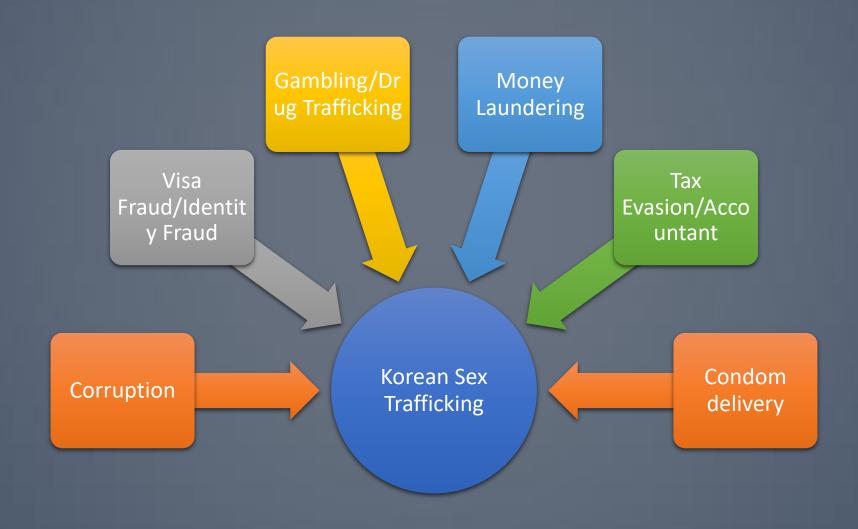

## The Connection of Illicit Massage Parlors to Criminal Activity & Organized Crime

# Mandatory v. Recommended

Sector Specific Training?

✓ Visa fraud

✓ Money laundering

✓ Brokerage