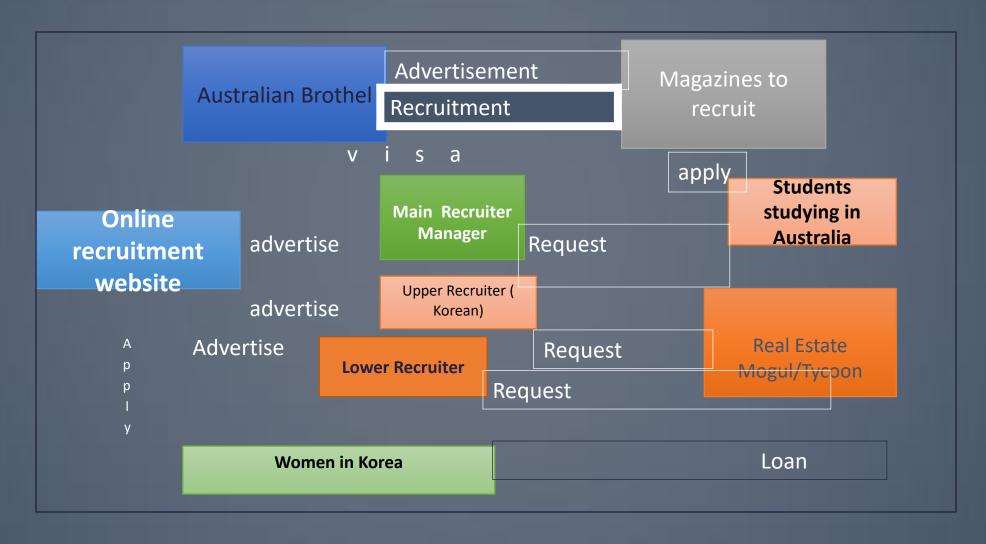

billion ~<br>\$3.3billion               | ?                                      | Unknown                                | ?                                      |

## Massage Parlors

<Old Study>

#### Massage Parlors

- Most popular and widely known brothel models
- Located in strip malls.
- Also disguised as other types of businesses, including Spa, Wellness Center, Acupressure, Acupunctures, etc.
- Advertised on Backpage.com, <u>Rubmap.com</u>, Craigslist, EroticMP.com.
- Korean and Korean Chinese victims exploited through commercial sex.
- Made up of Muti-layered network of individuals

## The Connection of Illicit Massage Parlors to Criminal Activity & Organized Crime

## Perpetrators

- ✓ Managers
- √Owners
- ✓ Brokers

#### Australian Case (2011)



#### A 2011 Case in Australia



#### K-Market Network in the U.S.



#### Polaris (2017)



Source: Polaris (2017)

#### Polaris Study (2017)- Chinese



## Muti-layer Network Example

- •5 brokers/taxi driver
- •30 massage parlor owners
- •2 managers
- •2 financial brokers (currency exchange, banking)

### AMP Owner/Manager (2009 survey)

- All female owners
- 1 owner: managed 4 massage parlors.
- On average 3-7 women prostituted per parlor.
- All involved in **bribery** ( criminal records).
- Finds another broker; if she isn't happy with the women that the broker brought before or condom delivery.
- Collects information about law enforcement through brokers
- Hires a <u>lawyer</u>.

## Push Down & Pop Up

#### Peach Therapy (2013)

- Susan Lee Gross, the owner of Peach Therapy, sentenced <u>to 30</u> <u>months in pri