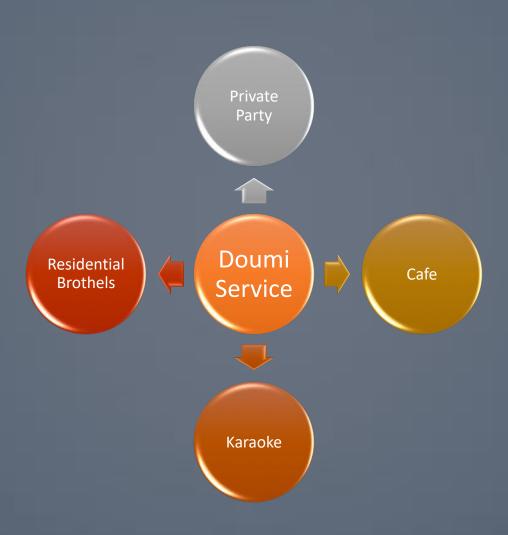

ing trends

- ✓ New brothel models
- ✓ Plastic Surgery
- ✓ Visa Waiver Program
- ✓ Changes in anti-trafficking efforts
- ✓ Korean Wave (K-pop influence)

## NEW BROTHEL MODELS

## Doumi Service/Cafe

#### INTRODUCTION

- Operates like a call girl service
- Women are sold for singing, dancing, and entertaining clients at Karaoke or any other private parties.
- Concentrated in CA, NY, CHICAGO, WASHINGTON D.C., NJ, WA, AND TX

#### Operational Model

- Recruit college students
- Doumi Service manager
- Advertised through Korean newspapers or websites
- Word of Mouth recruitment
- Recruited in both Korea and the U.S. states.
- Mostly caters Korean buyers



lavender410410

http://lavender410.cafe24.com/wp/

#### **Business Model**

Doumi Manager

Victim #2

Victim #1

Victim #3

#### Network



#### Victim Characteristics

- College students studying in the U.S.
- Travel Visa or Student Visa
- Some are in their 30s and 40s housewives.
- Some have the U.S. residency/Citizenship or Canadian citizens
- Recently became popular targets for traffickers/brokers

#### Perpetrator Characteristics

- U.S. college students
- Some have history of criminal record in Korea.
- Use venues like Café or Karaoke to recruit clients for prostitution.
- Delivers women to various venues
- Charges women 20-50%
- All Cash transactions
- Also charges women for travel, housing, cellphone fees, etc.

## Residential/GFE brothels

(Newer model replacing Massage Parlors)

#### INTRODUCTION

- Growing in number.
- Similar operational tactics as parlors
- Many women in their 20s exploited through commercial se