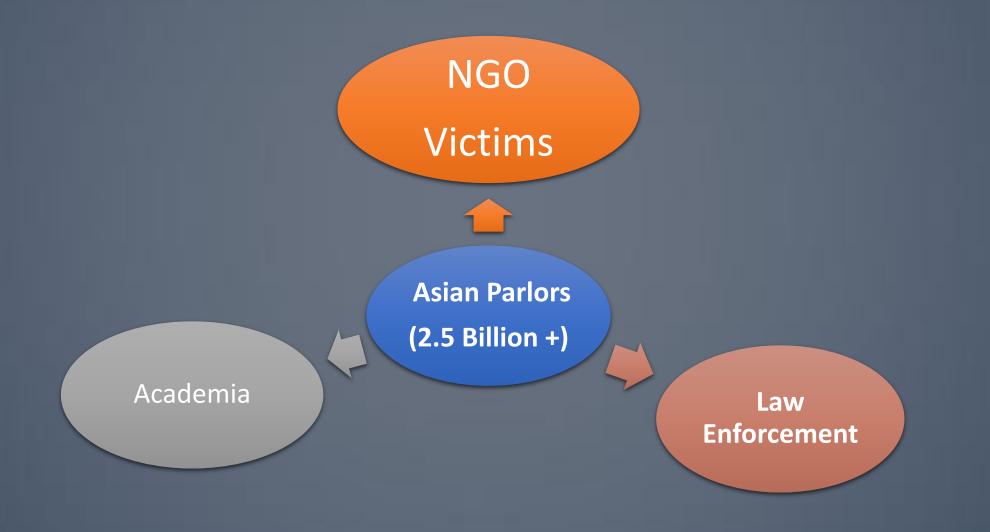

## \$2.5. BILLION+ industry

Law Enforcement

## Taking back \$2.5. BILLION (or more) industry

Korean Massage Parlor Revenue Estimate (2009)

\$500K - \$1 million