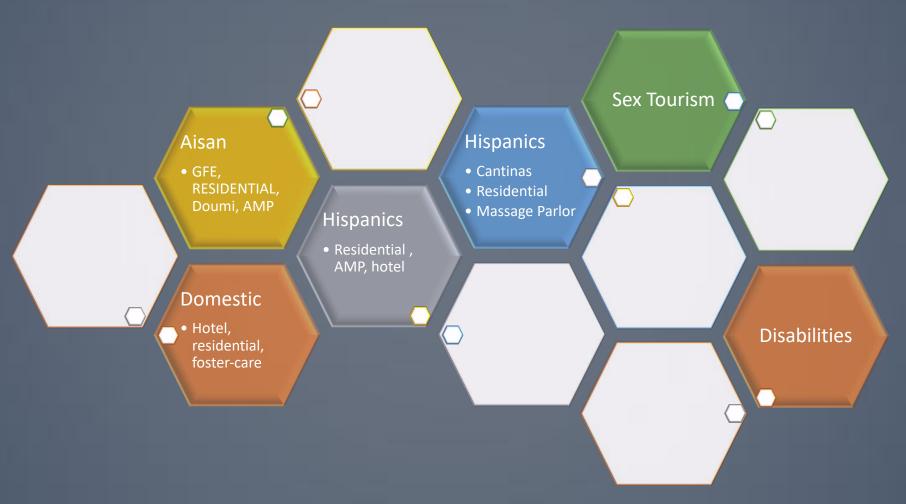

ave (K-pop influence)

 Korean pop cultural waves bring

Increased demand for Korean women in prostitution

- Korean girls become more popular in the U.S. sex market.
- More residential Korean residential brothels



# CURRENT PROBLEM

# #1. Law Enforcement Training

## Misconception



# Mandatory v. Recommended

Sector Specific Training?

✓ Visa fraud

✓ Money laundering

✓ Brokerage

## Diversity in Sex Trafficking Market in the U.S.



## #2. VICTIM ASSISTANCE

### Victim Characteristics



#### Proactive v. Reactive



VS.



# No one can help me

(Anonymous victim, 2008)

# #3. Academia

## Language Barrier



## \$2.5. BILLION+ industry



Law Enforcement

## Recommendation

# #1. Law Enforcement Training – Sector Specific and Mandated?

## Sector-Specific v. Human Trafficking 101



# #2. Anti-Money Laundering Law

## Taking back \$2.5. BILLION (or more) industry



Korean Massage Parlor Revenue Estimate (2009)

\$500K - \$1 million

### Anti-Money Laundering Law

## Asset Forfeiture & Restitution

Q&A