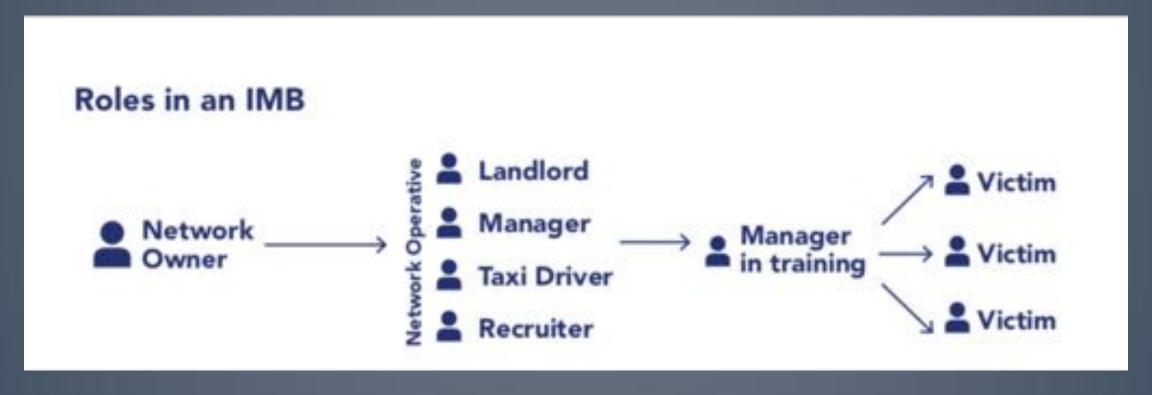

#### Massage Parlors

- Most popular and widely known brothel models
- Located in strip malls.
- Also disguised as other types of businesses, including Spa, Wellness Center, Acupressure, Acupunctures, etc.
- Advertised on Backpage.com, <u>Rubmap.com</u>, Craigslist, EroticMP.com.
- Korean and Korean Chinese victims exploited through commercial sex.
- Made up of Muti-layered network of individuals

## Muti-layer Network Example

- •5 brokers/taxi driver
- •30 massage parlor owners
- •2 managers
- •2 financial brokers (currency exchange, banking)