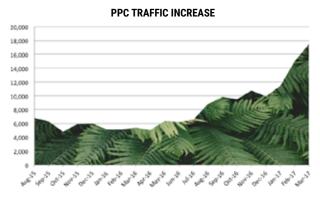

**PPC TRAFFIC INCREASE OF 157%** WHILE MAINTAINING STRONG CONVERSION RATES

| PPC Traffic |        |
|-------------|--------|
| Aug-15      | 6,789  |
| Sep-15      | 6,263  |
| Oct-15      | 4,762  |
| Nov-15      | 5,894  |
| Dec-15      | 5,954  |
| Jan-16      | 5,077  |
| Feb-16      | 5,085  |
| Mar-16      | 5,419  |
| Apr-16      | 5,027  |
| May-16      | 6,389  |
| Jun-16      | 6,181  |
| Jul-16      | 6,610  |
| Aug-16      | 8,851  |
| Sep-16      | 9,880  |
| Oct-16      | 9,488  |
| Nov-16      | 10,756 |
| Dec-16      | 9,904  |
| Jan-17      | 11,397 |
| Feb-17      | 14,973 |
| Mar-17      | 17,493 |