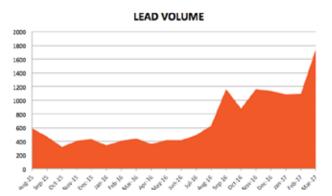

# THE RESULTS

**3X GROWTH IN TOTAL LEAD VOLUME** (PHONE CALLS & FORM LEADS) GROWTH OF 193% IN 20 MONTHS

| 1000 | NAMES OF TAXABLE | COAL | COMMON | ETION  |
|------|------------------|------|--------|--------|
| LEAD | VOLUMN           | GUML | COMPL  | E HUJN |
|      |                  |      |        |        |

| Aug-15 | 591                                                                                                                                                |
|--------|----------------------------------------------------------------------------------------------------------------------------------------------------|
| Sep-15 | 471                                                                                                                                                |
| Oct-15 | 316                                                                                                                                                |
| Nov-15 | 411                                                                                                                                                |
| Dec-15 | 435                                                                                                                                                |
| Jan-16 | 339                                                                                                                                                |
| Feb-16 | 411                                                                                                                                                |
| Mar-16 | 439                                                                                                                                                |
| Apr-16 | 366                                                                                                                                                |
| May-16 | 419                                                                                                                                                |
| Jun-16 | 419                                                                                                                                                |
| Jul-16 | 491                                                                                                                                                |
| Aug-16 | 627                                                                                                                                                |
| Sep-16 | 1,160                                                                                                                                              |
| Oct-16 | 880                                                                                                                                                |
| Nov-16 | 1,166                                                                                                                                              |
|        | 1,129                                                                                                                                              |
| Jan-17 | 1,086                                                                                                                                              |
|        | 1,096                                                                                                                                              |
|        | 1,734                                                                                                                                              |
|        | Sep-15<br>Oct-15<br>Dec-15<br>Jan-16<br>Feb-16<br>Mar-16<br>Apr-16<br>Jun-16<br>Jun-16<br>Jul-16<br>Aug-16<br>Sep-16<br>Oct-16<br>Nov-16<br>Dec-16 |