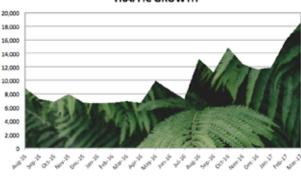

**3X GROWTH IN WEBSITE TRAFFIC** 110% INCREASE IN TRAFFIC GROWTH TO THE SITE IN 20 MONTHS

#### TRAFFIC GROWTH

| Traffic | Growth | <ul> <li>Union</li> </ul> | e User |
|---------|--------|---------------------------|--------|

| Aug-15 | 8,791  |
|--------|--------|
| Sep-15 | 7,197  |
| Oct-15 | 6,810  |
| Nov-15 | 7,947  |
| Dec-15 | 6,668  |
| Jan-16 | 6,547  |
| Feb-16 | 6,677  |
| Mar-16 | 6,895  |
| Apr-16 | 6,671  |
| May-16 | 9,897  |
| Jun-16 | 8,467  |
| Jul-16 | 7,190  |
| Aug-16 | 13,033 |
| Sep-16 | 11,122 |
| Oct-16 | 14,750 |
| Nov-16 | 12,284 |
| Dec-16 | 11,609 |
| Jan-17 | 11,904 |
| Feb-17 | 15,933 |
| Mar-17 | 18,457 |