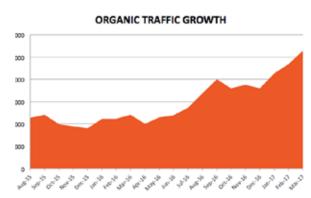

### THE DATA

2X GROWTH IN ORGANIC TRAFFIC 132% INCREASE IN ORGANIC TRAFFIC IN 20 MONTHS

| Organic Traffic |       |  |
|-----------------|-------|--|
| Aug-15          | 2,271 |  |
| Sep-15          | 2,404 |  |
| Oct-15          | 1,985 |  |
| Nov-15          | 1,893 |  |
| Dec-15          | 1,802 |  |
| Jan-16          | 2,228 |  |
| Feb-16          | 2,226 |  |
| Mar-16          | 2,405 |  |
| Apr-16          | 2,006 |  |
| May-16          | 2,294 |  |
| Jun-16          | 2,394 |  |
| Jul-16          | 2,737 |  |
| Aug-16          | 3,385 |  |
| Sep-16          | 4,012 |  |
| Oct-16          | 3,592 |  |
| Nov-16          | 3,752 |  |
| Dec-16          | 3,597 |  |
| Jan-17          | 4,268 |  |
| Feb-17          | 4,685 |  |
| Mar-17          | 5,274 |  |