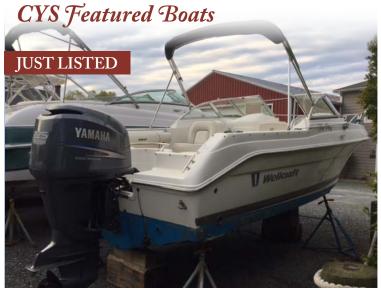

## ★ ★ ★ ★ ★ Campbell's Yacht Sales ★ ★ ★ ★ ★

2007 Wellcraft 22ft "Sportsman" with Yamaha 225hp - 4 stroke - \$27,900

2006 Chris Craft 36 Corsair "Heritage Edition" - Twin Volvo 420hp engines with only 580 hours; Loaded! - \$150,000