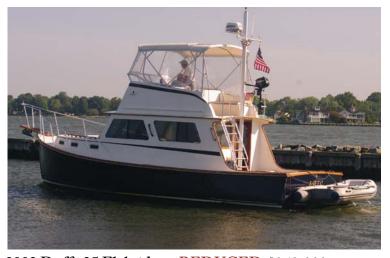

1995 Catalina 40 "Dark Horse" - heat/air conditioning; dual steering stations; owners stateroom aft w/queen berth PRICED FOR QUICK SALE - \$92,500

2002 Duffy 35 Flybridge - **REDUCED** *\$249,000* 

See back side for more boat listings