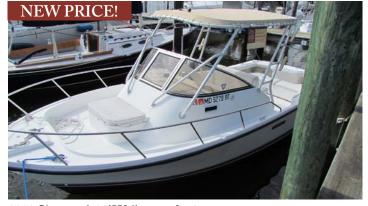

## CYS Sail & Power Boats for sale

1995 Catalina 40 "Dark Horse" \$92,500 PRICED TO SELL

2006 Chris Craft 36 Corsair Loaded! - *\$150,000* 

2003 Shamrock 22' Walkaround - \$25,900

1988 Island Gypsy Trawler 40' *\$79,900* 