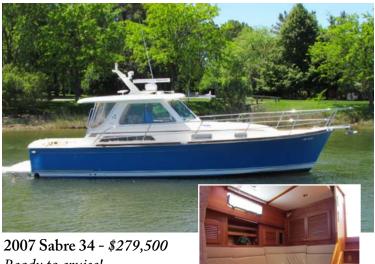

## ★ ★ ★ ★ Campbell's Yacht Sales ★ ★ ★ ★









2003 Com - Pac 25 Sloop "Pax" - \$28,500

See back side for more boat listings



Hunt Harrier 25 - \$119,000

For all of your boat brokerage needs think of Campbell's.



Contact P. J. Campbell

410.829.5458 · 410.226.5592

boats@campbellsyachtsales.com

26106 Bachelor Harbor Dr. · Oxford, MD 21654

www.campbellsyachtsales.com

## CYS Sail & Power Boats for sale



1995 Catalina 40 "Dark Horse" \$92,500 PRICED TO SELL



2006 Chris Craft 36 Corsair Loaded! - *\$150,000* 



2003 Shamrock 22' Walkaround - \$25,900



1988 Island Gypsy Trawler 40' *\$79,900* 



2002 Duffy 35 Flybridge - REDUCED \$249,000



2005 Chesapeake Bay 38 Deadrise Downeast, Loaded -\$189,900



1995 Feeling 346 Sloop "Breezy Girl" - *\$34,900* 



1995 Cobalt 25ft Bowrider - \$34,000



1981 New York 36 - \$2