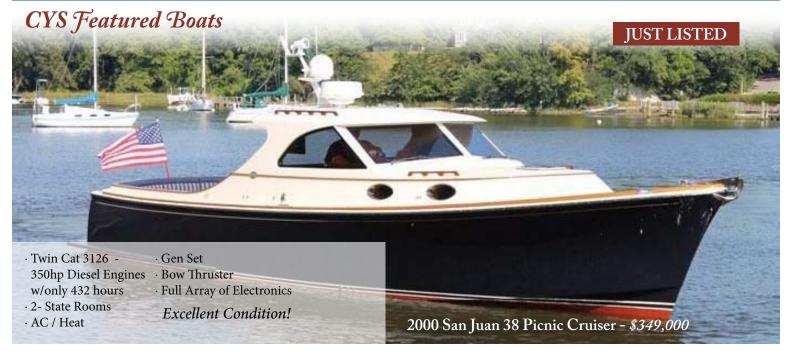

## ★ ★ ★ ★ Campbell's Yacht Sales ★ ★ ★ ★









2003 Com - Pac 25 Sloop "Pax" - \$28,500

See back side for more boat listings



Hunt Harrier 25 - \$119,000

For all of your boat brokerage needs think of Campbell's.



Contact P. J. Campbell

410.829.5458 · 410.226.5592

boats@campbellsyachtsales.com

26106 Bachelor Harbor Dr. · Oxford, MD 21654

www.campbellsyachtsales.com

## CYS Sail & Power Boats for sale



1995 Catalina 40 "Dark Horse" \$92,500 PRICED TO SELL



2006 Chris Craft 36 Corsair Loaded! - *\$150,000* 



2003 Shamrock 22' Walkaround - \$25,900



1988 Island Gypsy Trawler 40' *\$79,900* 



2002 Duffy 35 Flybridge - REDUCED \$249,000



2005 Chesapeake Bay 38 Deadrise Downeast, Loaded -\$189,900



1995 Feeling 346 Sloop "Breezy Girl" - *\$34,900* 



1995 Cobalt 25ft Bowrider - \$34,000



1981 New York 36 - \