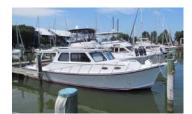

## CYS Sail & Power Boats for sale

1995 Catalina 40 "Dark Horse" \$92,500 PRICED TO SELL

2006 Chris Craft 36 Corsair Loaded! - *\$150,000* 

2003 Shamrock 22' Walkaround - \$25,900

1988 Island Gypsy Trawler 40' *\$79,900* 