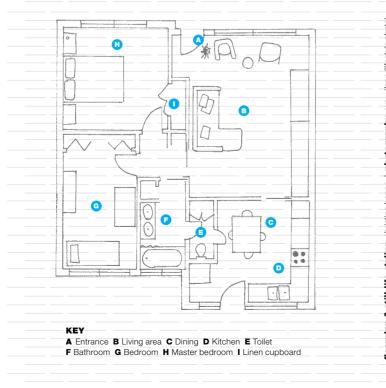

# FINISHES

**CARPET** Redbook Green Life in **Floral Fields** (**A**), from \$68 a sq m, Carpet Court. **KITCHEN SPLASHBACK** Agrestic tiles in **White Gloss** (B; 75mm x 150mm), \$58.99 a sq m, Beaumont Tiles. WALLPAPER Safari in Blush (C), and City Toile in Parchment (D), both \$140USD for 9m roll (68.6cm wide), Rifle Paper Co. INTERIOR PAINT Dulux Wash & Wear in Natural White (E), \$71.90 for 4L. For stockists, see page 176.