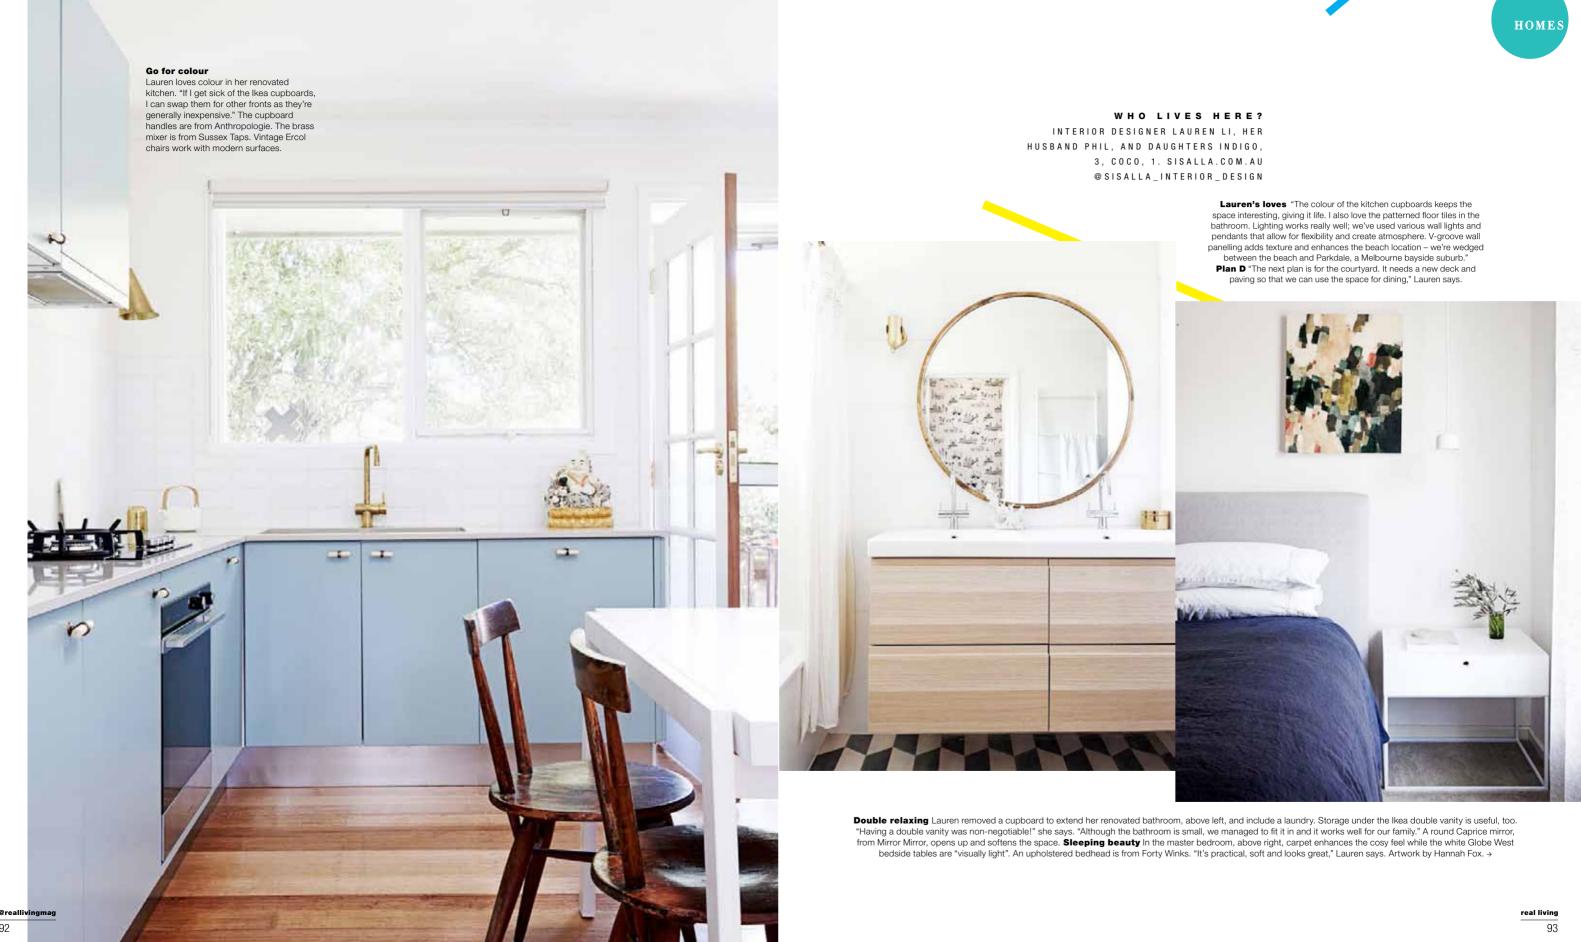

### Welcome home

"Although there isn't an entry as such, we've made the most of the space behind the door - we needed to maximise the storage,' Lauren says. An Ikea shoe cabinet does the trick, with room for keys on top. A Safari Living "Brita Sweden" rug zones the space.

@reallivingmag

HOMES

For the wall HD3 wall lamp in Gold, from \$192, ISM Objects.

> Master stroke Meander oil on canvas artwork, \$850, Hannah Fox. 61cm x 51cm.

Pastel hue Flynn round **mirror** in Blush, \$199, Urban Couture. 50cm dia.

> Up, down Flos "Parentesi" suspension lamp, \$530, Euroluce.

LAUREN'S MOODBOARD

Scandi-inspired pieces mix with cool colours, natural textures and hints of brass for a casual, stylish home

Textural touch ather **cushion** in 1), \$120, Mr & Mrs

Hexy storage Metal box with lid in Gold, \$7.95, H&M. 7cm x 4cm.

Room for all

"The custom-designed bench maximises space and allows us to squish lots of friends in for dinner," Lauren says.

**Pretty pour** Marimekko 700ml teapot in Oiva White, \$99, Funkis.

On the side Siena bedside table in White Aluminium, \$900, Globe West.

real living 95