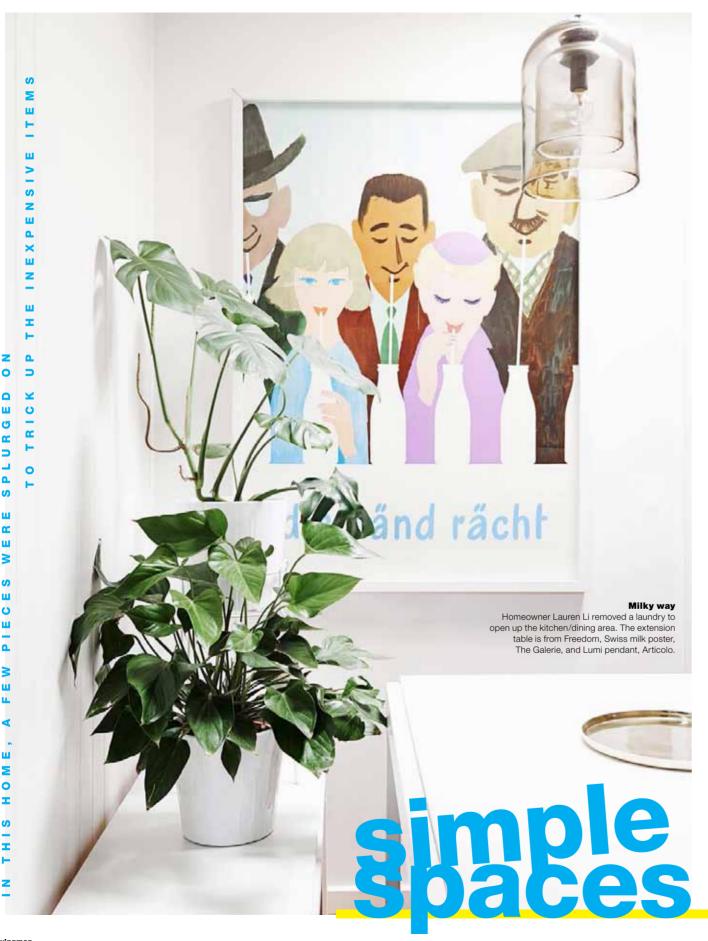

## Light brigade

The small apartment was painted in Dulux "Natural White", it contributes to the light, spacious vibe. The mid-century bookcase is from Designage and the Arflex "Pecorelle" chair is from Poliform. The artwork is by Hannah Fox. →