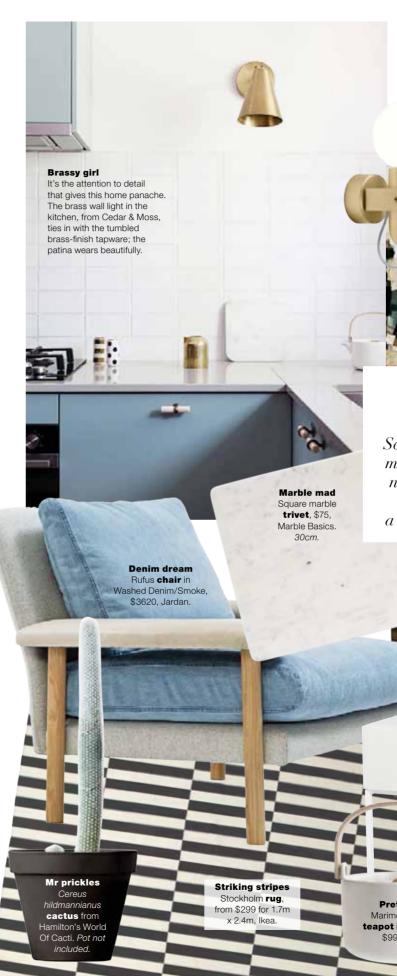

> Up, down Flos "Parentesi" suspension lamp, \$530, Euroluce.

LAUREN'S MOODBOARD

Scandi-inspired pieces mix with cool colours, natural textures and hints of brass for a casual, stylish home

Textural touch ather **cushion** in 1), \$120, Mr & Mrs

Hexy storage Metal box with lid in Gold, \$7.95, H&M. 7cm x 4cm.

Room for all

"The custom-designed bench maximises space and allows us to squish lots of friends in for dinner," Lauren says.

**Pretty pour** Marimekko 700ml teapot in Oiva White, \$99, Funkis.