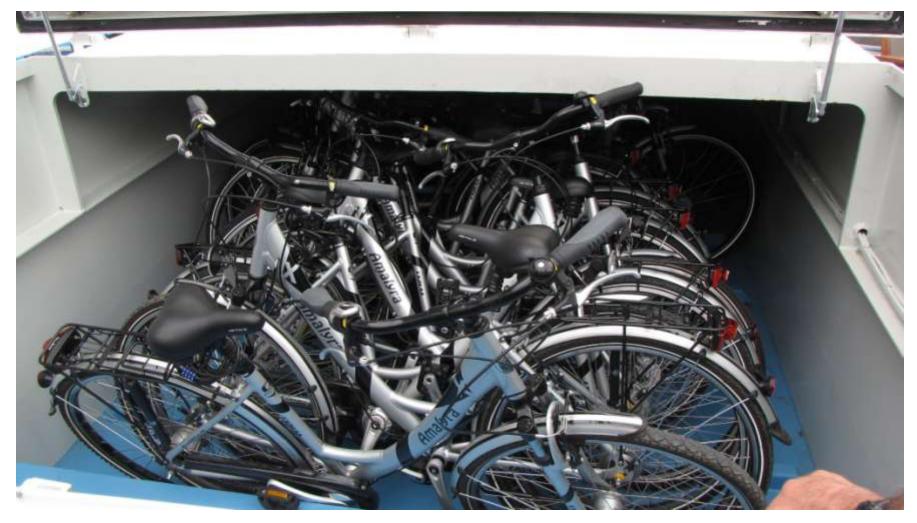

# 2009 AMA River Cruise Ship Descriptions

By Hank Schrader Most Photos Anne Schrader

### Ms Amalyra Photo Wikipedia



## Ship Features

- Custom-Designed Ships
- Premium Experience—first class all the way
- 360 degree Riverside Views
- Award winning Dining
- Massage & Beauty Salon
- Complimentary Bicycles
- Innovative French Balconies
- Complimentary Internet & Infotainment System
- Fitness room

#### Standard Cabin Photo Anne Schrader



### Infotainment System Photo Anne Schrader



#### Aft Lounge Photo Anne Schrader



Exercise Room Photo Anne Schrader



#### Whirlpool Photo Anne Schrader



### Bicycle Storage Area Photo Anne Schrader



#### Main Lounge Photo Anne Schrader



#### Restaurant Photo Anne Schrader



# The Dining Experience

- Only river cruise line inducted into La Chaine des Rotisseurs—one of the world's most prestigious culinary organizations
- Meals are great—champagne breakfast, tasty lunches, multi-course dinner accompanied by free flowing wine, beer or soft drinks.

### Complementary Wine with Dinner Photo Anne Schrader



### Anne & Hank, Amalyra 2009 Let us plan a River Cruise for You!