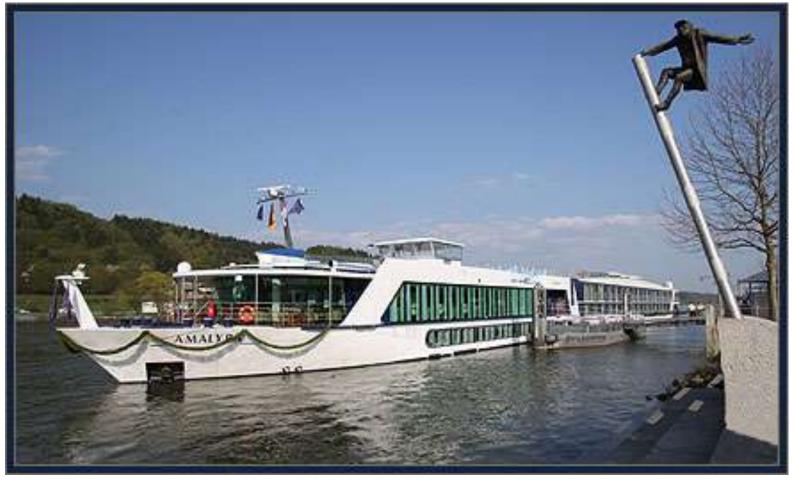

# 2009 AMA River Cruise Ship Descriptions

By Hank Schrader Most Photos Anne Schrader

### Ms Amalyra Photo Wikipedia



## Ship Features

- Custom-Designed Ships
- Premium Experience—first class all the way
- 360 degree Riverside Views
- Award winning Dining
- Massage & Beauty Salon
- Complimentary Bicycles
- Innovative French Balconies
- Complimentary Internet & Infotainment System
- Fitness room

#### Standard Cabin Photo Anne Schrader



### Infotainment System Photo Anne Schrader



#### Aft Lounge Photo Anne Schrader



Exercise Room Photo Anne Schrader



#### Whirlpool Photo Anne Schrader



### Bicycle Storage Area Photo Anne Schrader



#### Main Lounge Photo Anne Schrader



#### Restaurant Photo Anne Schrader



# The Dining Experience

- Only river cruise line inducted into La Chaine des Rotisseurs—one of the world's most prestigious culinary organizations
- Meals are great—champagne breakfast