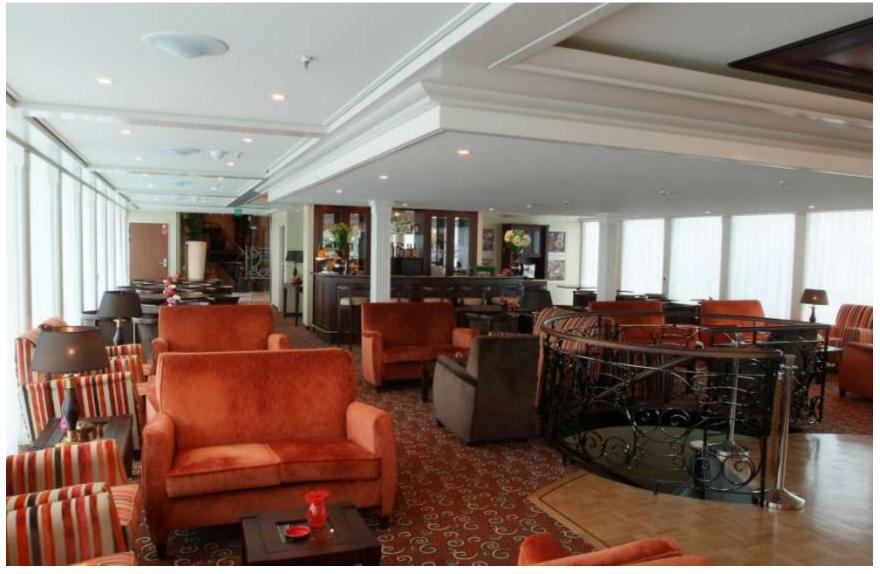

# 2009 AMA River Cruise Ship Descriptions

By Hank Schrader Most Photos Anne Schrader

### Ms Amalyra Photo Wikipedia



## Ship Features

- Custom-Designed Ships
- Premium Experience—first class all the way
- 360 degree Riverside Views
- Award winning Dining
- Massage & Beauty Salon
- Complimentary Bicycles
- Innovative French Balconies
- Complimentary Internet & Infotainment System
- Fitness room

#### Standard Cabin Photo Anne Schrader



### Infotainment System Photo Anne Schrader



#### Aft Lounge Photo Anne Schrader



Exercise Room Photo Anne Schrader



#### Whirlpool Photo Anne Schrader



### Bicycle Storage Area Photo Anne Schrader



#### Main Lounge Photo Anne Schrader



#### Restaurant Photo Anne Schrader



# The Dining Experience

- Only river cruise line inducted into La Chaine des Rotisseurs—one of the world's most prestigious culinary organizations
- Meals are great—champagne breakfast, tasty lunches, multi-course dinner accompanied by free flowing wine, beer or soft drinks.

### Complementary Wine with Dinner Photo Anne Schrader



### Anne & Hank, Amalyra 2009 Let us plan a River Cruise for You!