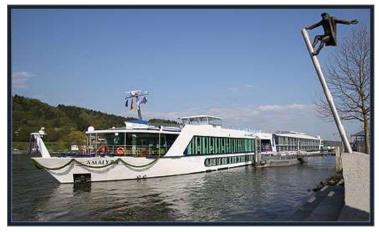

# 2009 AMA River Cruise Ship Descriptions

By Hank Schrader Most Photos Anne Schrader

### Ms Amalyra Photo Wikipedia



## Ship Features

- Custom-Designed Ships
- Premium Experience—first class all the way
- 360 degree Riverside Views
- Award winning Dining
- Massage & Beauty Salon
- Complimentary Bicycles
- Innovative French Balconies
- Complimentary Internet & Infotainment System
- Fitness room

#### Standard Cabin Photo Anne Schrader



### Infotainment System Photo Anne Schrader



#### Aft Lounge Photo Anne Schrader



Exercise Room Photo Anne Schrader



#### Whirlpool Photo Anne Schrader



### Bicycle Storage Area Photo Anne Schrader



#### Main Lounge Photo Anne Schrader



#### Restaurant Photo Anne Schrader



# The Dining Experience

- Only river cruise line inducted into