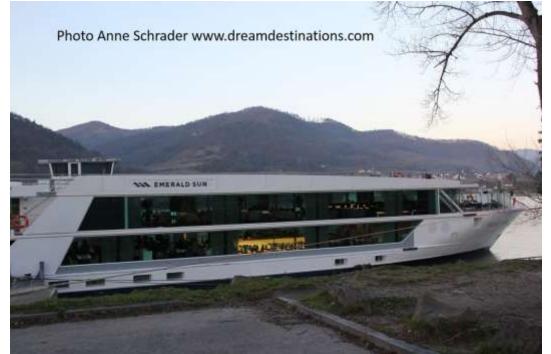

# Emerald Sun

#### By Hank Schrader

Accredited Cruise Counselor & Europe Destination Specialist

# Emerald Waterways Overview

- The **Emerald Waterways** line includes complimentary beverages at lunch and dinner; all on board meals; balcony cabins on the upper 2 decks; bikes (without electronic assisted feature); and complimentary Wi-Fi.
- As with most river cruise lines, there are included tours in every sailing. They also have an EmeraldPLUS no addition cost tours to enhance the standard offerings.
- There are also Discover More tour options that cost extra and require a minimum number of passengers.
- Gratuities are included in the basic cruise fare.

# Overview

- The Emerald Sun is a 135m long ship.
- It has room for 182 guests & 47 crew members.
- There are 20 staterooms (lower