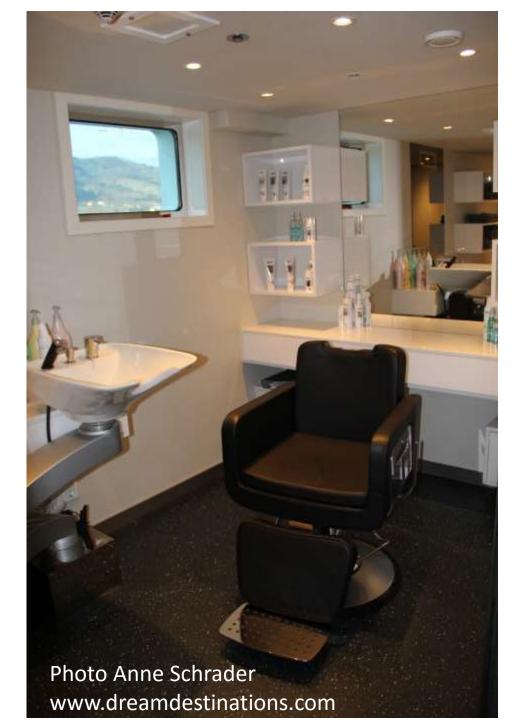

se fare.

# Overview

- The Emerald Sun is a 135m long ship.
- It has room for 182 guests & 47 crew members.
- There are 20 staterooms (lower deck) & 72 staterooms with balconies. It has 4 decks: the Sun (top), Horizon, Vista, and Riviera (bottom)
- Some of the facilities are: Daytime pool & bar with a retractable roof—it becomes an evening cinema; a terrace area on the bow; the Horizon Bar & Lounge; a lift; a Spa Area; a fitness area; a hairdresser and the Reflections Restaurant.
- We had a ship tour on the Emerald Sun in December 2015.

# Emerald Sun docked in Durnstein



#### Emerald Sun Lobby Area



#### The Indoor Pool converts to a Movie Theater at Night



# Entrance to Lounge Area



# Emerald Sun Horizon Bar & Lounge



#### Spa Area



#### Fitness Area



#### Fitness Area





# Hairdresser Area

#### Owner's One Bedroom Suite



# Owner's One Bedroom Suite



Photo Anne Schrader www.dreamdestinations.com

# Owner's One Bedroom Suite





# Grand Balcony Suite



# Grand Balcony Suite

Photo Anne Schrader www.dreamdestinations.com

# Grand Balcony Suite



# Emerald Panorama Balcony Suite



#### Emerald Panorama Balcony Suite



# Emerald Single Stateroom



#### Emerald Stateroom



# Emerald Stateroom



Visit Dream Destinations, LLC Your Journey Begins Here!

- We want to be your travel consultants!
- Please contact us at:
- <u>aschrader@dreamdestinations.com</u> or
- <u>hschrader@dreamdestinations.com</u> or
- Call us at:
- 832-244-0215 (Anne cell); 713-397-0188 (Hank Cell) or 713-436-5287

Dream Destinations

Your journey begins here!

- Or visit at <u>w