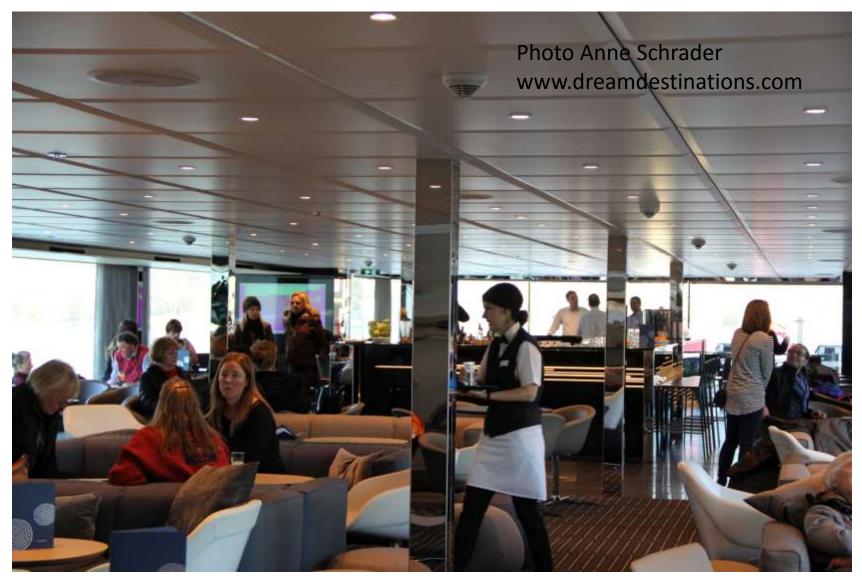

er of passengers.
- Gratuities are included in the basic cruise fare.

# Overview

- The Emerald Sun is a 135m long ship.
- It has room for 182 guests & 47 crew members.
- There are 20 staterooms (lower deck) & 72 staterooms with balconies. It has 4 decks: the Sun (top), Horizon, Vista, and Riviera (bottom)
- Some of the facilities are: Daytime pool & bar with a retractable roof—it becomes an evening cinema; a terrace area on the bow; the Horizon Bar & Lounge; a lift; a Spa Area; a fitness area; a hairdresser and the Reflections Restaurant.
- We had a ship tour on the Emerald Sun in December 2015.

# Emerald Sun docked in Durnstein



#### Emerald Sun Lobby Area



#### The Indoor Pool converts to a Movie Theater at Night



# Entrance to Lounge Area



# Emerald Sun Horizon Bar & Lounge



#### Spa Area



#### Fitness Area



#### Fitness Area





# Hairdresser Area

#### Owner's One Bedroom Suite



# Owner's One Bedroom Suite



Photo Anne Schrader www.dreamdestinations.com

# Owner's One Bedroom Suite





# Grand Balcony Suite



# Grand Balcony Suite

Photo Anne Schrader www.dreamdestinations.com

# Grand Balcony Suite



# Emerald Panorama Balcony Suite



#### Emerald Panorama Balcony Suite



# Emerald Single Stateroom



#### Emerald Stateroom



# Emerald Stateroom



Visit Dream Destinations, LLC Your Journey Begins Here!

- We want to be your travel consultants!
- Please contact us at:
- <u>aschrader@dreamdestinations.com</u> or
- <u>hschrader@dreamdestinations.com</u> or
- Call us at:
- 832-244-0215 (Anne cell); 713-397-0188 (Hank Cell) or 713-436-5287

Drea