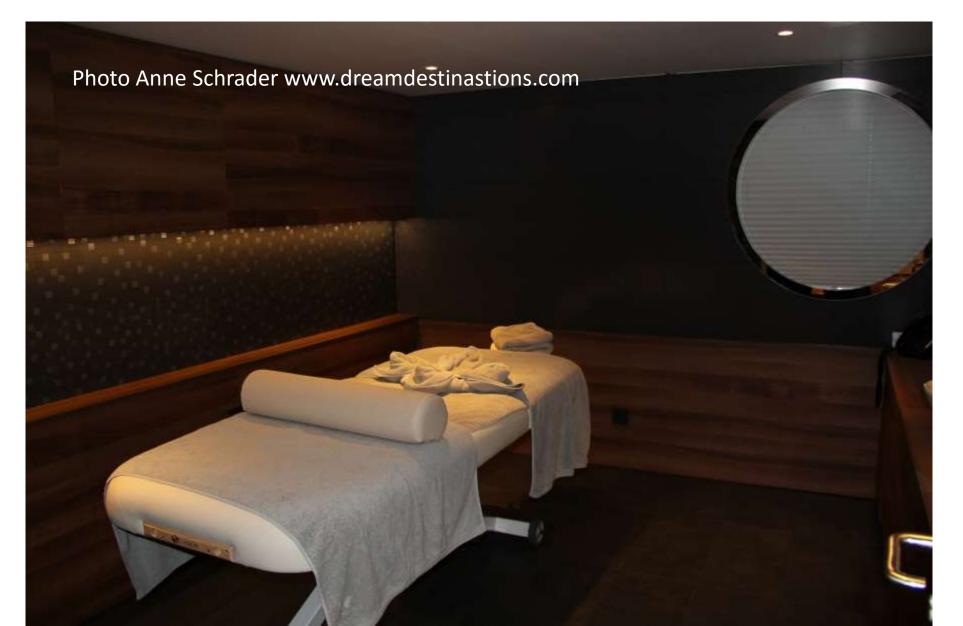

- Gratuities are included in the basic cruise fare.

# Overview

- The Emerald Sun is a 135m long ship.
- It has room for 182 guests & 47 crew members.
- There are 20 staterooms (lower deck) & 72 staterooms with balconies. It has 4 decks: the Sun (top), Horizon, Vista, and Riviera (bottom)
- Some of the facilities are: Daytime pool & bar with a retractable roof—it becomes an evening cinema; a terrace area on the bow; the Horizon Bar & Lounge; a lift; a Spa Area; a fitness area; a hairdresser and the Reflections Restaurant.
- We had a ship tour on the Emerald Sun in December 2015.

# Emerald Sun docked in Durnstein



#### Emerald Sun Lobby Area



#### The Indoor Pool converts to a Movie Theater at Night



# Entrance to Lounge Area



# Emerald Sun Horizon Bar & Lounge



#### Spa Area



#### Fitness Area



#### Fitness Area





# Hairdresser Area

#### Owner's One Bedroom Suite



# Owner's One Bedroom Suite



Photo Anne Schrader www.dreamdestinations.com

# Owner's One Bedroom Suite





# Grand Balcony Suite



# Grand Balcony Suite

Photo Anne Schrader www.dreamdestinations.com

# Grand Balcony Suite



# Emerald Panorama Balcony Suite



#### Emerald Panorama Balcony Suite



# Emerald Single Stateroom



#### Emerald Stateroom



# Emerald Stateroom



Visit Dream Destinations, LLC Your Journey Begins Here!

- We want to be your travel consultants!
- Please contact us at:
- <u>aschrader@dreamdestinations.com</u> or
- <u>hschrader@dreamdestinations.com</u> or
- Call us at:
- 832-244-0215 (Anne cell); 713-397-0188 (Hank Cell) or 713-436-5287

Dream Destinations

Y