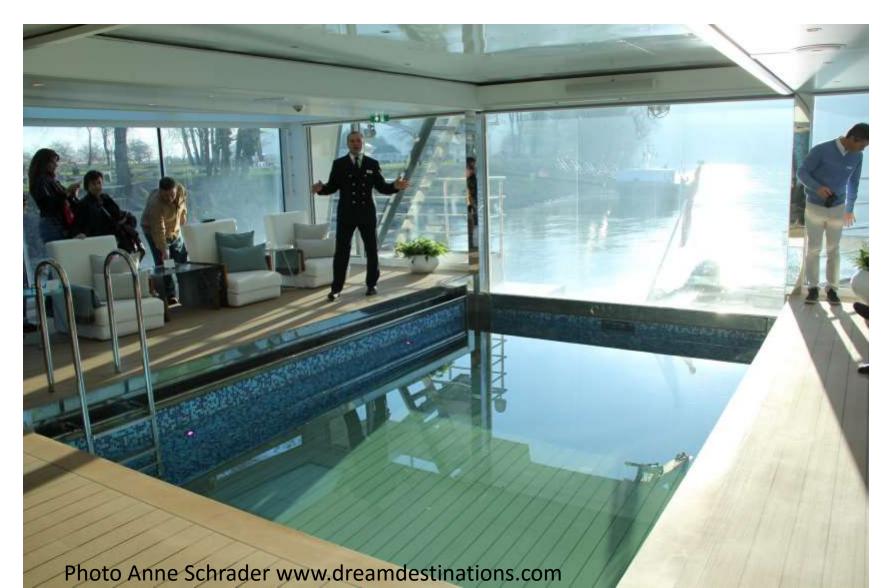

scover More tour options that cost extra and require a minimum number of passengers.
- Gratuities are included in the basic cruise fare.

# Overview

- The Emerald Sun is a 135m long ship.
- It has room for 182 guests & 47 crew members.
- There are 20 staterooms (lower deck) & 72 staterooms with balconies. It has 4 decks: the Sun (top), Horizon, Vista, and Riviera (bottom)
- Some of the facilities are: Daytime pool & bar with a retractable roof—it becomes an evening cinema; a terrace area on the bow; the Horizon Bar & Lounge; a lift; a Spa Area; a fitness area; a hairdresser and the Reflections Restaurant.
- We had a ship tour on the Emerald Sun in December 2015.

# Emerald Sun docked in Durnstein



#### Emerald Sun Lobby Area



#### The Indoor Pool converts to a Movie Theater at Night



# Entrance to Lounge Area



# Emerald Sun Horizon Bar & Lounge



#### Spa Area



#### Fitness Area



#### Fitness Area





# Hairdresser Area

#### Owner's One Bedroom Suite



# Owner's One Bedroom Suite



Photo Anne Schrader www.dreamdestinations.com

# Owner's One Bedroom Suite





# Grand Balcony Suite



# Grand Balcony Suite

Photo Anne Schrader www.dreamdestinations.com

# Grand Balcony Suite



# Emerald Panorama Balcony Suite



#### Emerald Panorama Balcony Suite



# Emerald Single Stateroom



#### Emerald Stateroom



# Emerald Stateroom



Visit Dream Destinations, LLC Your Journey Begins Here!

- We want to be your travel consultants!
- Please contact us at:
- <u>aschrader@dreamdestinations.com</u> or
- <u>hschrader@dreamdestinations.com</u> or
- Call us at:
- 832-2