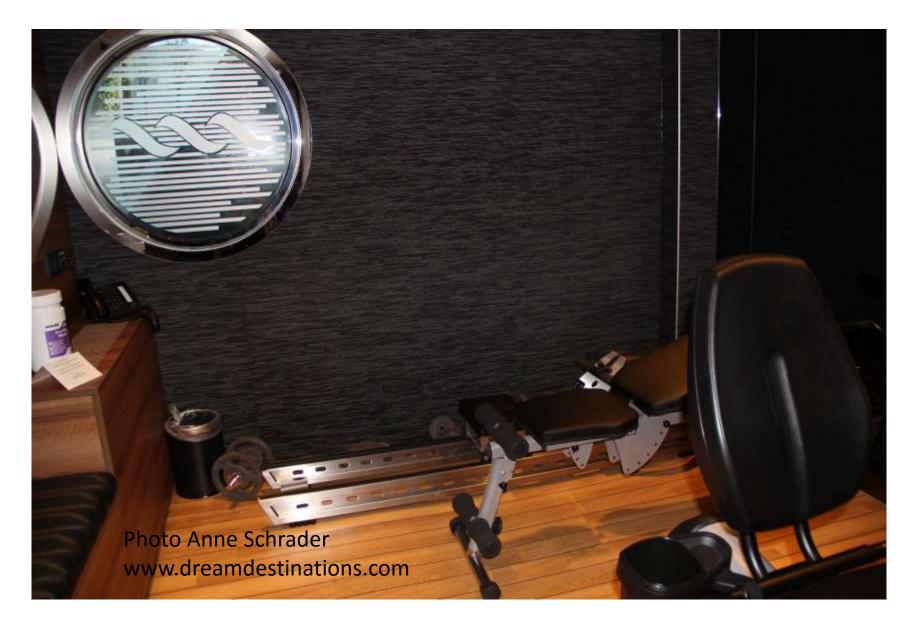

uise fare.

# Overview

- The Emerald Sun is a 135m long ship.
- It has room for 182 guests & 47 crew members.
- There are 20 staterooms (lower deck) & 72 staterooms with balconies. It has 4 decks: the Sun (top), Horizon, Vista, and Riviera (bottom)
- Some of the facilities are: Daytime pool & bar with a retractable roof—it becomes an evening cinema; a terrace area on the bow; the Horizon Bar & Lounge; a lift; a Spa Area; a fitness area; a hairdresser and the Reflections Restaurant.
- We had a ship tour on the Emerald Sun in December 2015.

# Emerald Sun docked in Durnstein



#### Emerald Sun Lobby Area



#### The Indoor Pool converts to a Movie Theater at Night



# Entrance to Lounge Area



# Emerald Sun Horizon Bar & Lounge



#### Spa Area



#### Fitness Area



#### Fitness Area





# Hairdresser Area

#### Owner's One Bedroom Suite



# Owner's One Bedroom Suite



Photo Anne Schrader www.dreamdestinations.com

# Owner's One Bedroom Suite





# Grand Balcony Suite



# Grand Balcony Suite

Photo Anne Schrader www.dreamdestinations.com

# Grand Balcony Suite



# Emerald Panorama Balcony Suite



#### Emerald Panorama Balcony Suite



# Emerald Single Stateroom



#### Emerald Stateroom



# Emerald Stateroom



Visit Dream Destinations, LLC Your Journey Begins Here!

- We want to be your travel consultants!
- Please contact us at:
- <u>aschrader@dreamdestinations.com</u> or
- <u>hschrader@dreamdestinations.com</u> or
- Call us at:
- 832-244-0215 (Anne cell); 713-397-0188 (Hank Cell) or 713-436-5287

Dream Destinations

Your journey begins here!

- Or visit at <u