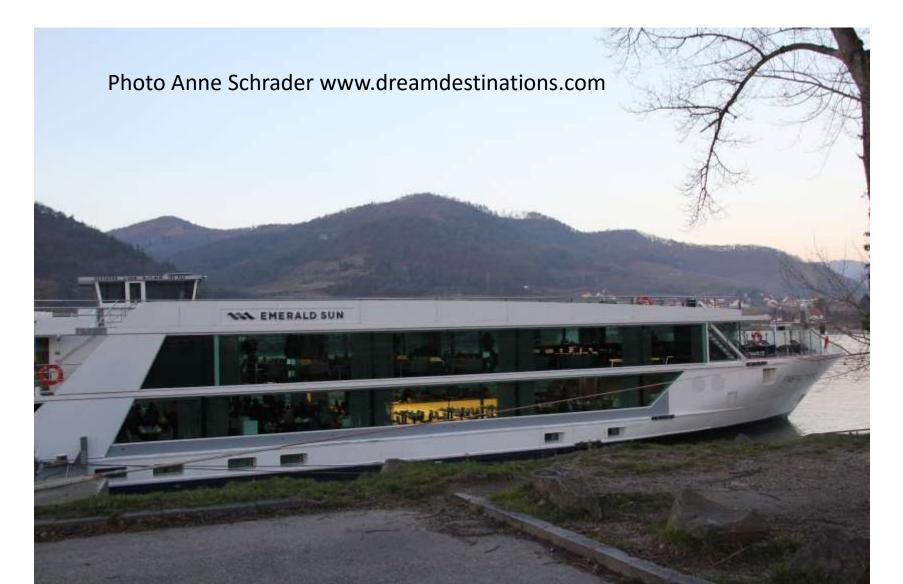

an EmeraldPLUS no addition cost tours to enhance the standard offerings.
- There are also Discover More tour options that cost extra and require a minimum number of passengers.
- Gratuities are included in the basic cruise fare.

# Overview

- The Emerald Sun is a 135m long ship.
- It has room for 182 guests & 47 crew members.
- There are 20 staterooms (lower deck) & 72 staterooms with balconies. It has 4 decks: the Sun (top), Horizon, Vista, and Riviera (bottom)
- Some of the facilities are: Daytime pool & bar with a retractable roof—it becomes an evening cinema; a terrace area on the bow; the Horizon Bar & Lounge; a lift; a Spa Area; a fitness area; a hairdresser and the Reflections Restaurant.
- We had a ship tour on the Emerald Sun in December 2015.

# Emerald Sun docked in Durnstein



#### Emerald Sun Lobby Area



#### The Indoor Pool converts to a Movie Theater at Night



# Entrance to Lounge Area



# Emerald Sun Horizon Bar & Lounge



#### Spa Area



#### Fitness Area



#### Fitness Area





# Hairdresser Area

#### Owner's One Bedroom Suite



# Owner's One Bedroom Suite



Photo Anne Schrader www.dreamdestinations.com

# Owner's One Bedroom Suite





# Grand Balcony Suite



# Grand Balcony Suite

Photo Anne Schrader www.dreamdestinations.com

# Grand Balcony Suite



# Emerald Panorama Balcony Suite



#### Emerald Panorama Balcony Suite



# Emerald Single Stateroom



#### Emerald Stateroom



# Emerald Stateroom



Visit Dream Destinations, LLC Your Journey Begins Here!

- We want to be your travel consultants!
- Please contact us at:
- <u>aschrader@dr