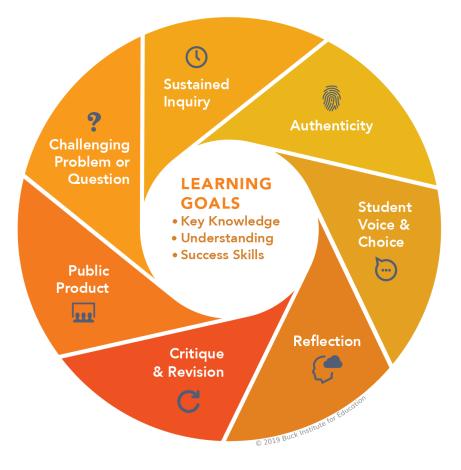

# Project-Based Learning

- Open-ended driving questions or challenges
- Problem solving, collaboration, communication
- Proactively share ideas and opinions
- Feedback and multiple revisions
- Public event