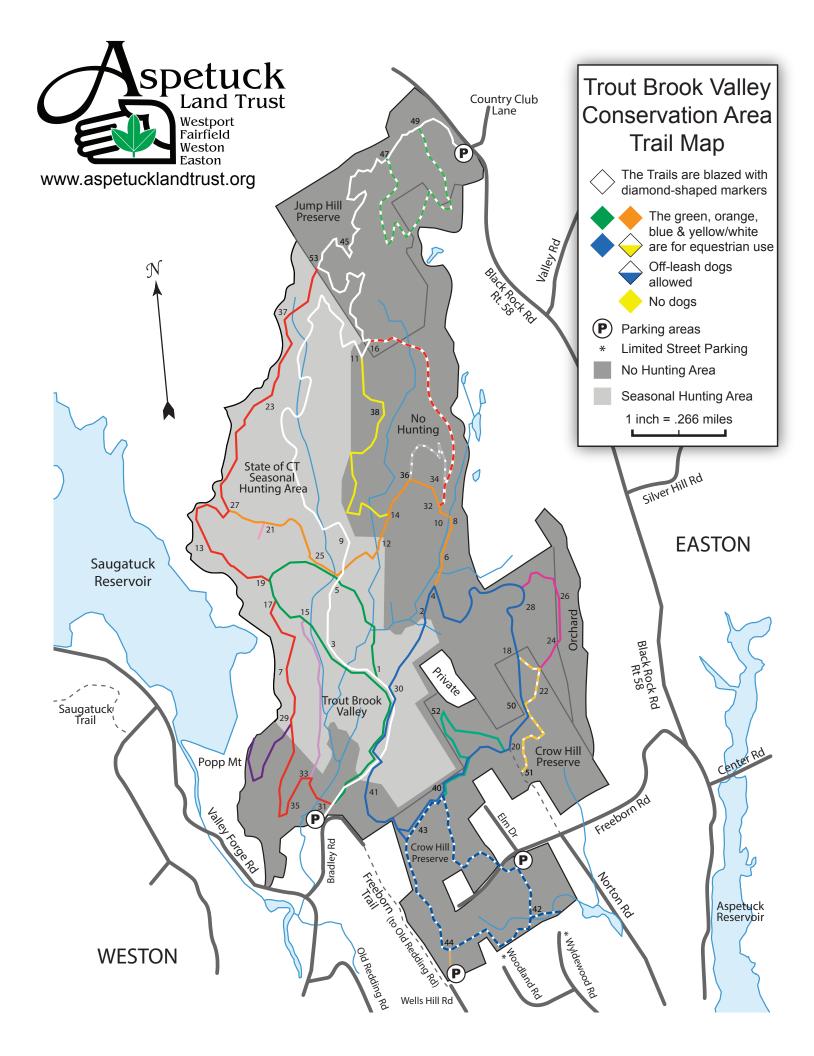

## **Preserve Rules & Regulations**

| Enjoy:           |
|------------------|
| Hiking           |
| Dog Walking      |
| Horseback Riding |
| Mountain Biking  |
| Picnicking       |
| X-Country Skiing |
| Stay on Trails   |
|                  |

Prohibited: No Smoking No Camping No Fires No Littering No Motorized Vehicles No Alcoholic Beverages No Plant/Wildlife removal No Fishing in reservoir No Drones

Closed Sunset to Sunrise Saugatuck Reservoir Dike is off limits

**Dogs**: Must be on hand-held leash at all times (except while on Blue/White trail). When on Blue/White, dogs must be on trail and under handler's voice and sight control and be leashed from parking areas to beginning of trail. Maximum 2 dogs per handler.

The leash requirement protects wildlife, plant populations, and their habitats. It is important to keep dogs out of vernal pools.

Please be considerate by not allowing dogs to roam, jump on, or disturb others. Leave no trace. Please remove dog waste. These rules are legally enforceable.

Connecticut General Statutes: Sec. 22-363. Nuisance, \$75.00 fine Sec. 22-364. Roaming, \$92.00 fine

**Bikes**: Not permitted Jan 1 – April 30. Biking allowed only on marked trails. Pedestrians/equestrians have right of way. No off-trail riding. No riding when wet.

**Hunting**: By permit only. Hunting seasons are mid-Sept. thru Dec. & in May. Hunting areas are posted. No hunting on Sundays.

Horses: Blue, green, orange and yellow/white trails.

**Orchard/Blueberries**: Our 1,000 blueberry bushes can be enjoyed by Land Trust members only. Members will be mailed membership cards and picking instructions. Dogs are prohibited from the orchard from April 15 – August 15 to protect ground nesting birds.

**Parking**: Please be sensitive to our neighbors. Don't block access to mail boxes and driveways, keep the noise level down, don't let dogs run onto neighboring yards, and please don't litter.

## Trails:

| Color                                                                                                                                                                                                                                                                                                                                                                                                                                                                                                                                                                                                                                                                                                                                                                                                                                                                                                                                                                                                                                                                                                                                                                                                                                                                                                                                                                                                                                                                                                                                                                                                                                                                                                                                                                                                                                                                                                                                                                                                                                                                                                                                       | Length*           | Difficulty                                                                           | Acres |
|---------------------------------------------------------------------------------------------------------------------------------------------------------------------------------------------------------------------------------------------------------------------------------------------------------------------------------------------------------------------------------------------------------------------------------------------------------------------------------------------------------------------------------------------------------------------------------------------------------------------------------------------------------------------------------------------------------------------------------------------------------------------------------------------------------------------------------------------------------------------------------------------------------------------------------------------------------------------------------------------------------------------------------------------------------------------------------------------------------------------------------------------------------------------------------------------------------------------------------------------------------------------------------------------------------------------------------------------------------------------------------------------------------------------------------------------------------------------------------------------------------------------------------------------------------------------------------------------------------------------------------------------------------------------------------------------------------------------------------------------------------------------------------------------------------------------------------------------------------------------------------------------------------------------------------------------------------------------------------------------------------------------------------------------------------------------------------------------------------------------------------------------|-------------------|--------------------------------------------------------------------------------------|-------|
| Trout Brook Valley                                                                                                                                                                                                                                                                                                                                                                                                                                                                                                                                                                                                                                                                                                                                                                                                                                                                                                                                                                                                                                                                                                                                                                                                                                                                                                                                                                                                                                                                                                                                                                                                                                                                                                                                                                                                                                                                                                                                                                                                                                                                                                                          |                   |                                                                                      | 730   |
| White<br>Red (Ordway Trail)<br>Violet (Paul Busch Trail)<br>Yellow (Ruth's Trail)<br>Orange<br>Green<br>Blue<br>Purple (Smith Richardson Trail)<br>Magenta<br>Grey/White<br>Grey/White<br>Pink (Princie's Trail)<br>Orange<br>Grey (Contemportation of the second of the se | 0.7               | Easy<br>Hard<br>Medium<br>Hard<br>Medium<br>Easy<br>Medium<br>Easy<br>Hard<br>Medium |       |
| Total                                                                                                                                                                                                                                                                                                                                                                                                                                                                                                                                                                                                                                                                                                                                                                                                                                                                                                                                                                                                                                                                                                                                                                                                                                                                                                                                                                                                                                                                                                                                                                                                                                                                                                                                                                                                                                                                                                                                                                                                                                                                                                                                       | 13.4              |                                                                                      |       |
| Crow Hill                                                                                                                                                                                                                                                                                                                                                                                                                                                                                                                                                                                                                                                                                                                                                                                                                                                                                                                                                                                                                                                                                                                                                                                                                                                                                                                                                                                                                                                                                                                                                                                                                                                                                                                                                                                                                                                                                                                                                                                                                                                                                                                                   |                   |                                                                                      | 162   |
| Blue/White<br>Light Green<br>Yellow/White                                                                                                                                                                                                                                                                                                                                                                                                                                                                                                                                                                                                                                                                                                                                                                                                                                                                                                                                                                                                                                                                                                                                                                                                                                                                                                                                                                                                                                                                                                                                                                                                                                                                                                                                                                                                                                                                                                                                                                                                                                                                                                   | 2.5<br>0.5<br>0.7 | Easy<br>Easy<br>Medium                                                               |       |
| Total                                                                                                                                                                                                                                                                                                                                                                                                                                                                                                                                                                                                                                                                                                                                                                                                                                                                                                                                                                                                                                                                                                                                                                                                                                                                                                                                                                                                                                                                                                                                                                                                                                                                                                                                                                                                                                                                                                                                                                                                                                                                                                                                       | 3.7               |                                                                                      |       |
| Jump Hill                                                                                                                                                                                                                                                                                                                                                                                                                                                                                                                                                                                                                                                                                                                                                                                                                                                                                                                                                                                                                                                                                                                                                                                                                                                                                                                                                                                                                                                                                                                                                                                                                                                                                                                                                                                                                                                                                                                                                                                                                                                                                                                                   |                   |                                                                                      | 117   |
| White ◇<br>Green/White ◆                                                                                                                                                                                                                                                                                                                                                                                                                                                                                                                                                                                                                                                                                                                                                                                                                                                                                                                                                                                                                                                                                                                                                                                                                                                                                                                                                                                                                                                                                                                                                                                                                                                                                                                                                                                                                                                                                                                                                                                                                                                                                                                    | 1.5<br>1.2        | Medium<br>Easy                                                                       |       |
| Total                                                                                                                                                                                                                                                                                                                                                                                                                                                                                                                                                                                                                                                                                                                                                                                                                                                                                                                                                                                                                                                                                                                                                                                                                                                                                                                                                                                                                                                                                                                                                                                                                                                                                                                                                                                                                                                                                                                                                                                                                                                                                                                                       | 2.7               |                                                                                      |       |
| Total Miles & Acreage                                                                                                                                                                                                                                                                                                                                                                                                                                                                                                                                                                                                                                                                                                                                                                                                                                                                                                                                                                                                                                                                                                                                                                                                                                                                                                                                                                                                                                                                                                                                                                                                                                                                                                                                                                                                                                                                                                                                                                                                                                                                                                                       | 20                |                                                                                      | 1,009 |

\* Lengths are one way in miles

🧭 No biking 👘 😿 No Dogs

**Aspetuck Land Trust** is a member-supported, private non-profit organization. When you make a tax-deductible donation to support our work you help protect our local open spaces for future generations.