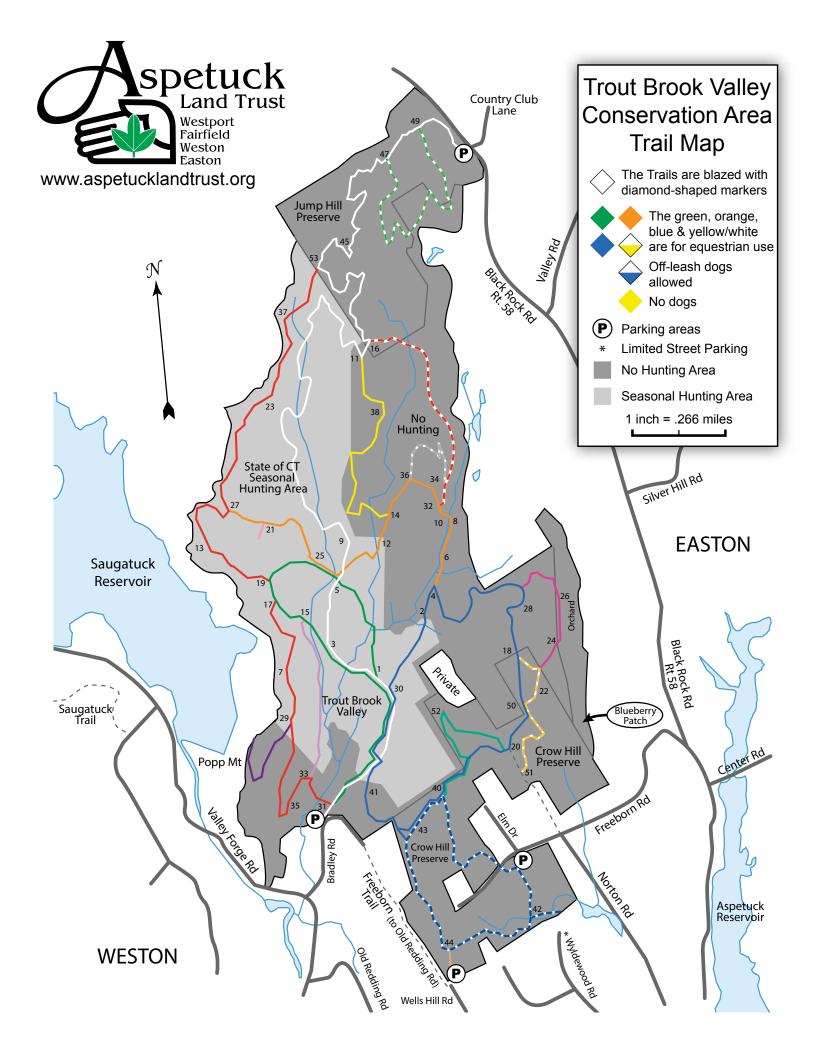

## **Preserve Rules & Regulations**

| Enjoy:           |
|------------------|
| Hiking           |
| Dog Walking      |
| Horseback Riding |
| Mountain Biking  |
| Picnicking       |
| X-Country Skiing |
| Stay on Trails   |
|                  |

Prohibited: No Smoking No Camping No Fires No Littering No Motorized Vehicles No Alcoholic Beverages No Plant/Wildlife removal No Fishing in reservoir No Drones

Closed Sunset to Sunrise Saugatuck Reservoir Dike is off limits

**Dogs**: Must be on hand-held leash at all times (except while on Blue/White trail). When on Blue/White, dogs must be on trail and under handler's voice and sight control and be leashed from parking areas to beginning of trail. Maximum 2 dogs per handler.

The leash requirement protects wildlife, plant populations, and their habitats. It is important to keep dogs out of vernal pools.

Please be considerate by not allowing dogs to roam, jump on, or disturb others. Leave no trace. Please remove dog waste. These rules are legally enforceable.

Connecticut General Statutes: Sec. 22-363. Nuisance, \$75.00 fine Sec. 22-364. Roaming, \$92.00 fine

**Bikes**: Not permitted Jan 1 – April 30. Biking allowed only on marked trails. Pedestrians/equestrians have right of way. No off-trail riding. No riding when wet.

**Hunting**: By permit only. Hunting seasons are mid-Sept. thru Dec. & in May. Hunting areas are posted. No hunting on Sundays.

Horses: Blue, green, orange and yellow/white trails.

**Orchard/Blueberries**: Our 1,000 blueberry bushes can be enjoyed by Land Trust members only. Members will be mailed membership cards and picking instructions. Dogs are prohibited from the orchard from April 15 – August 15 to protect ground nesting birds.

**Parking**: Please be sensitive to our neighbors. Don't block access to mail boxes and driveways, keep the noise level down, don't let dogs run onto neighboring yards, and please don't litter.

## Trails:

| Color                                                                                                                                                                                                                                           | Length*           | Difficulty                                                                           | Acres |
|-------------------------------------------------------------------------------------------------------------------------------------------------------------------------------------------------------------------------------------------------|-------------------|--------------------------------------------------------------------------------------|-------|
| Trout Brook Valley                                                                                                                                                                                                                              |                   |                                                                                      | 730   |
| White<br>Red (Ordway Trail)<br>Violet (Paul Busch Trail)<br>Yellow (Ruth's Trail)<br>Orange<br>Green<br>Blue<br>Purple (Smith Richardson Trail)<br>Magenta<br>Grey/White<br>Pink (Princie's Trail)<br>We we | -                 | Easy<br>Hard<br>Medium<br>Hard<br>Medium<br>Easy<br>Medium<br>Easy<br>Hard<br>Medium |       |
| Total                                                                                                                                                                                                                                           | 13.4              |                                                                                      |       |
| Crow Hill                                                                                                                                                                                                                                       |                   |                                                                                      | 162   |
| Blue/White<br>Light Green<br>Yellow/White                                                                                                                                                                                                       | 2.5<br>0.5<br>0.7 | Easy<br>Easy<br>Medium                                                               |       |
| Total                                                                                                                                                                                                                                           | 3.7               |                                                                                      |       |
| Jump Hill                                                                                                                                                                                                                                       |                   |                                                                                      | 117   |
| White <<br>Green/White 🔶                                                                                                                                                                                                                        | 1.5<br>1.2        | Medium<br>Easy                                                                       |       |
| Total                                                                                                                                                                                                                                           | 2.7               |                                                                                      |       |
| Total Miles & Acreage                                                                                                                                                                                                                           | 20                |                                                                                      | 1,009 |

\* Lengths are one way in miles

🧭 No biking 👘 😿 No Dogs

**Aspetuck Land Trust** is a member-supported, private non-profit organization. When you make a tax-deductible donation to support our work you help protect our local open spaces for future generations.