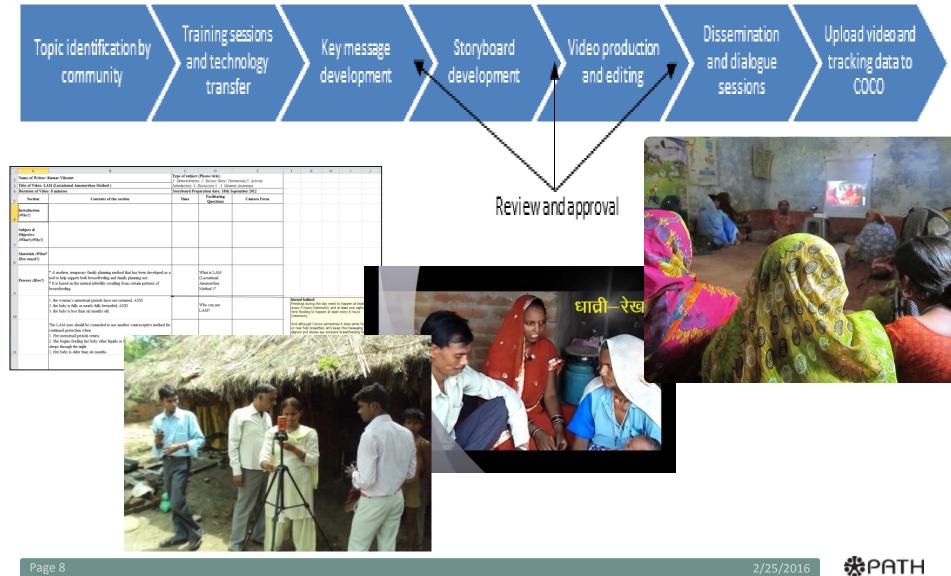

## The Projecting Health Process

### **Projecting Health Process**

### Key components of Projecting Health

- Locally created video
  - Developed close to the community
  - Local people as actors
  - Process to vet key messages and quality
- Video dissemination model
  - ASHAs as facilitators in Mothers' groups
- Community support for program
  - Community advisory board
  - Local ownership