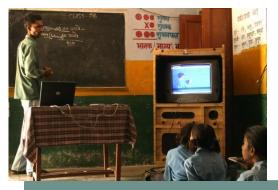

### Key components of Projecting Health

- Locally created video
  - Developed close to the community
  - Local people as actors
  - Process to vet key messages and quality
- Video dissemination model
  - ASHAs as facilitators in Mothers' groups
- Community support for program
  - Community advisory board
  - Local ownership