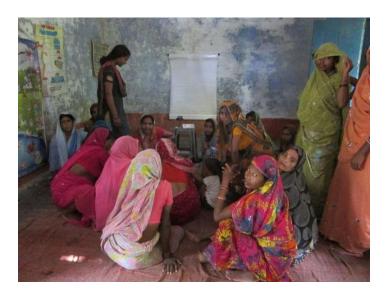

### **Project** status

- Deployed in Raebareli District, UP
- Implementing Partners: GVS and NYST
- 87 villages, 135 mothers groups
- 70 videos developed
- 6,194 disseminations
- 70,000 people reached
- High level of community engagement
- 3 Community Advisory Boards

### Key components of Projecting Health

- Locally created video
  - Developed close to the community
  - Local people as actors
  - Process to vet key messages and quality
- Video dissemination model
  - ASHAs as facilitators in Mothers' groups
- Community support for program
  - Community advisory board
  - Local ownership