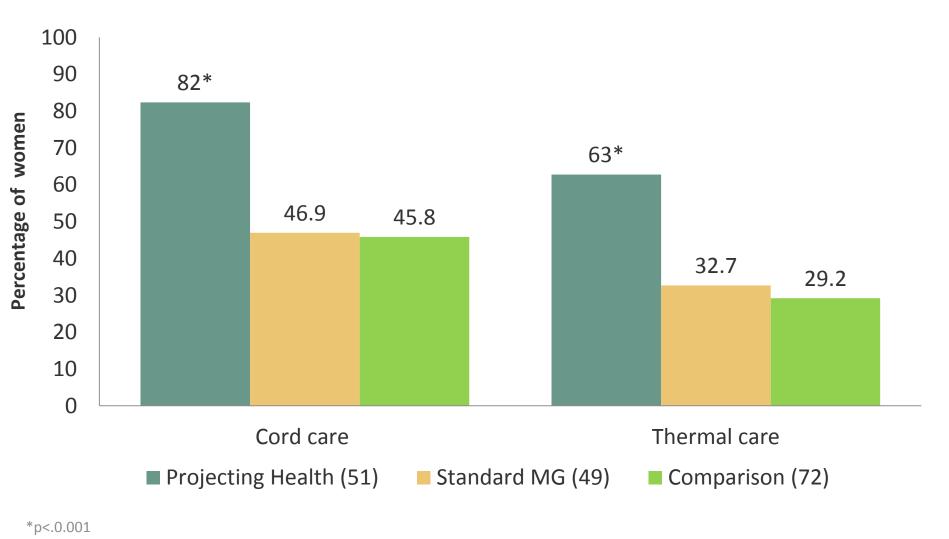

s** 

- •Birth preparedness overview
- Maternal danger signs
- Maternal nutrition
- •Newborn danger signs



### Key components of Projecting Health

- Locally created video
  - Developed close to the community
  - Local people as actors
  - Process to vet key messages and quality
- Video dissemination model
  - ASHAs as facilitators in Mothers' groups
- Community support for program
  - Community advisory board
  - Local ownership



## End line evaluation

• Three arms

Page 12

- Projecting Health video intervention
- Mothers' group only intervention
- No intervention
- Outside evaluation firm surveyed mothers on knowledge of key practices and self reported behavior



### **MNH Self-Reported Practices**



Page 13

2/25/2016 **\*PATH** 

# Birth Practices: Women Who Delivered at Home



♣PATH

Page 1/

# Next steps . . .













Page 15

### Our vision: Extend the innovation pipeline in Projecting Health to other behavior change technologies











\*PATH

## **Project Timeline**









# Thank you!