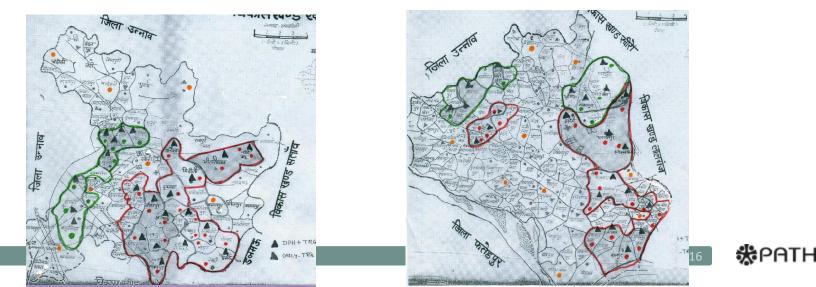

### **Project** status

- Deployed in Raebareli District, UP
- Implementing Partners: GVS and NYST
- 87 villages, 135 mothers groups
- 70 videos developed
- 6,194 disseminations
- 70,000 people reached
- High level of community engagement
- 3 Community Advisory Boards