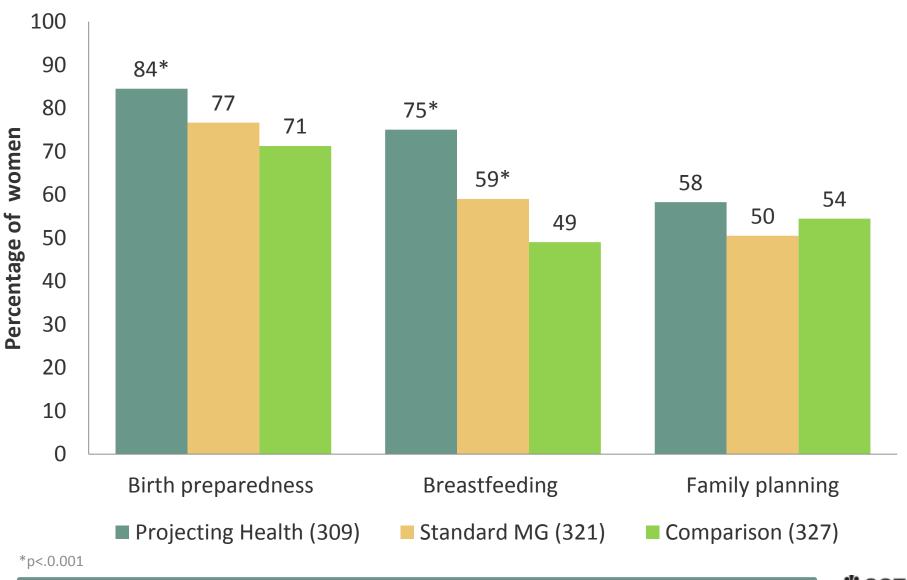

## End line evaluation

• Three arms

Page 12

- Projecting Health video intervention
- Mothers' group only intervention
- No intervention
- Outside evaluation firm surveyed mothers on knowledge of key practices and self reported behavior

### **MNH Self-Reported Practices**

Page 13

2/25/2016 **\*PATH** 