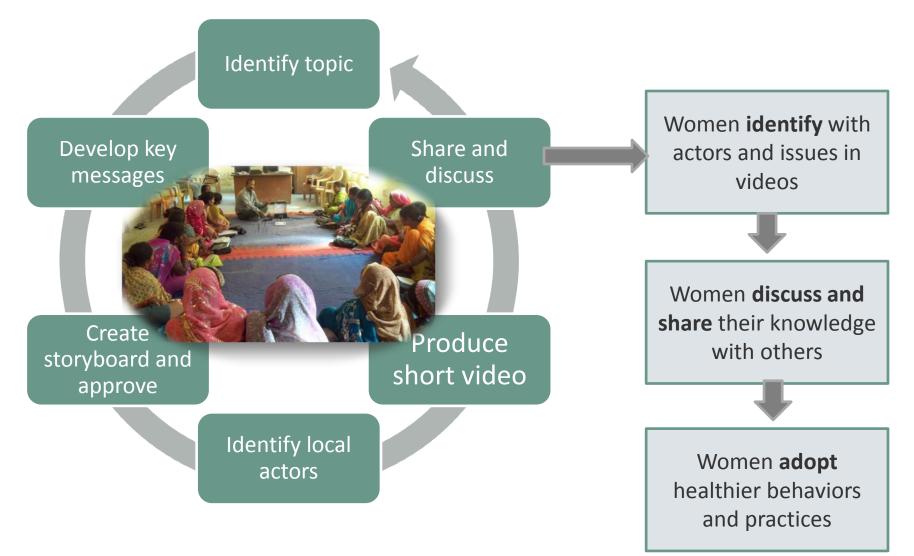

## The Projecting Health Process

### **Projecting Health Process**

### Key components of Projecting Health

- Locally created video
  - Developed close to the community
  - Local people as actors
  - Process to vet key messages and quality
- Video dissemination model
  - ASHAs as facilitators in Mothers' groups
- Community support for program
  - Community advisory board
  - Local ownership