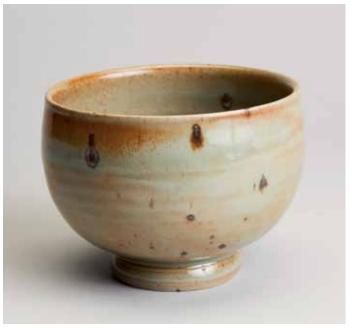

POINTED BOWL, feldspar glaze 7.25 x 8.5 x 8.5" YL310

POINTED BOWL, feldspar glaze 6.75 x 10.5 x 10.5" YL309

POINTED BOWL, feldspar glaze  $6.5 \times 9.5 \times 9.5$ " YL308

TALL POINTED BOWL, feldspar glaze 9.5 x 11 x 11" YL306

POINTED BOWL, feldspar glaze 5.25 x 10 x 10" YL312

POINTED BOWL, feldspar glaze 6 x 9.5 x 9.75" YL314

POINTED BOWL, feldspar glaze  $5 \times 10 \times 9.75$ " YL315

POINTED BOWL, feldspar glaze 5 x 10 x 10" YL326