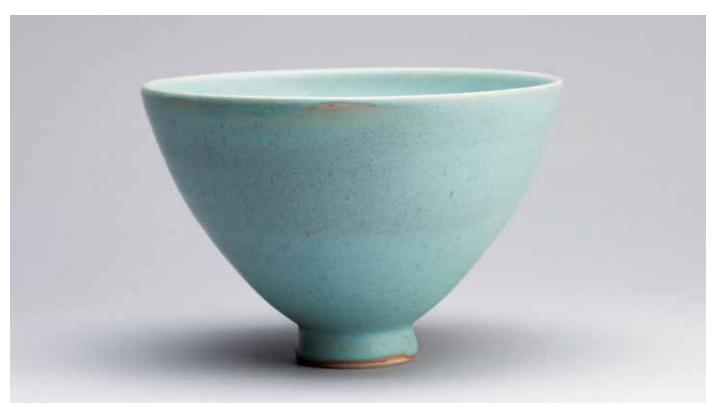

PLATE, barium and feldspar glaze 3 x 20.25 x 20.25" YL265

POINTED BOWL, feldspar glaze  $10.75 \times 11.5 \times 11.25$ " YL324

POINTED BOWL, feldspar glaze 7.25 x 12.25 x 11.75" YL322

POINTED BOWL, feldspar glaze 5.5 x 9.75 x 9.5" YL313