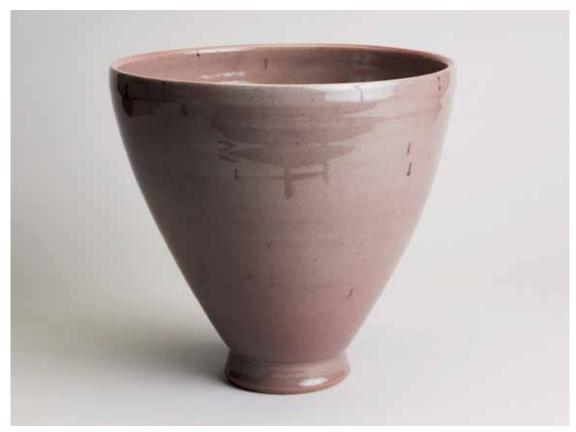

POINTED BOWL, feldspar glaze 7.25 x 8.5 x 8.5" YL310

POINTED BOWL, feldspar glaze 6.75 x 10.5 x 10.5" YL309

POINTED BOWL, feldspar glaze  $6.5 \times 9.5 \times 9.5$ " YL308

TALL POINTED BOWL, feldspar glaze 9.5 x 11 x 11" YL306