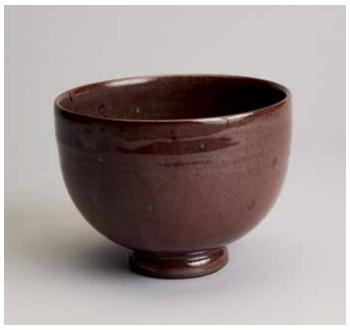

SPINDLE VASE, feldspar glaze  $14.75 \times 14.5 \times 14.5$ " YL305

SPINACH BOWL 5 x 5.25 x 5.5" YL339

SPINACH BOWL 4.5 x 6 x 6" YL336

POINTED BOWL, feldspar glaze 6.25 x 11.25 x 11.25" YL311

SPINACH BOWL 4.25 x 6 x 6" YL334

SPINACH BOWL 4.25 x 5.25 x 5.25" YL329

POINTED BOWL, feldspar glaze 5.5 x 9.75 x 9.75" YL307

POINTED BOWL, feldspar glaze 10.75 x 11 x 10.75" YL323

SPINACH BOWL 5 x 5.5 x 5.5" YL340

SPINACH BOWL 4.5 x 5 x 5" YL335