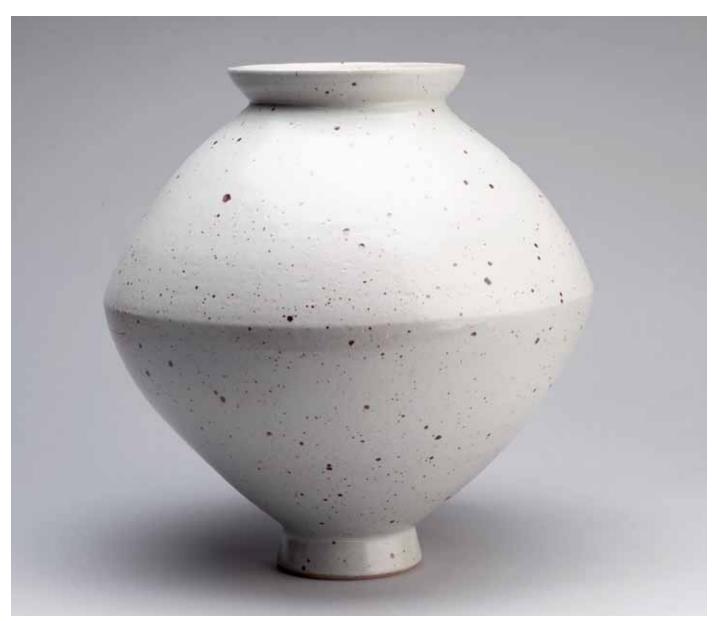

Verzweiflung ist es, was zur Hoffnung führt und es braucht prüfende Augen um die Balance dazwischen und den Mut zu finden, immer weiter zu machen.

Schön, dass man hoffen darf!

YOUNG JAE LEE

'MOON' JAR, elongated iridescent rose streaks 17 x 10 x 10" YL75