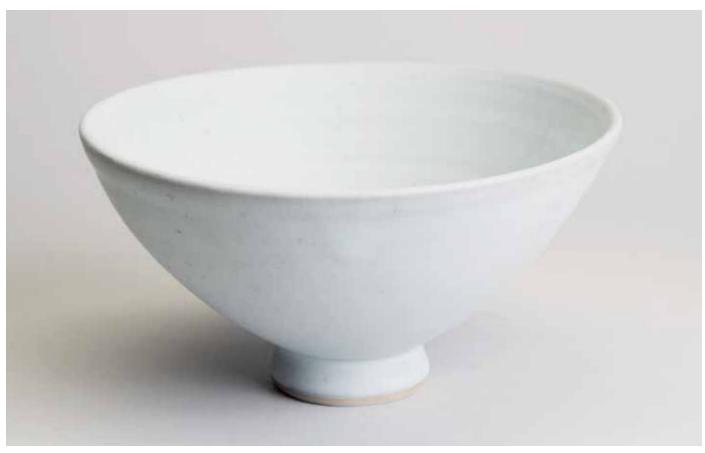

PLATE, barium and feldspar glaze 3 x 20.25 x 20.25" YL265

POINTED BOWL, feldspar glaze  $10.75 \times 11.5 \times 11.25$ " YL324

POINTED BOWL, feldspar glaze 7.25 x 12.25 x 11.75" YL322

POINTED BOWL, feldspar glaze 5.5 x 9.75 x 9.5" YL313