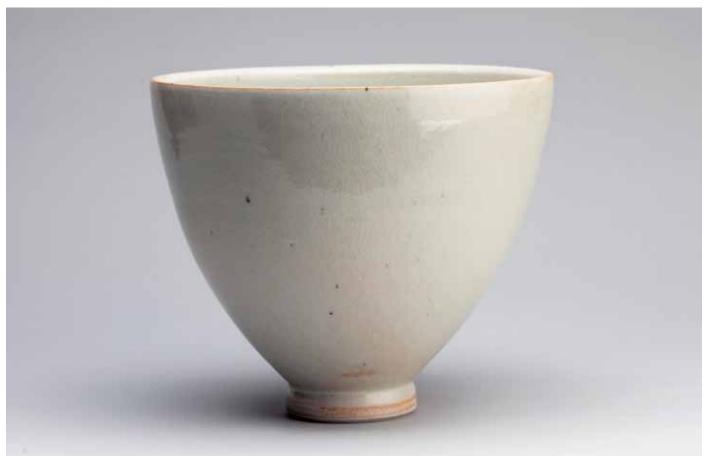

PLATE, barium and feldspar glaze 3 x 20.25 x 20.25" YL265

POINTED BOWL, feldspar glaze  $10.75 \times 11.5 \times 11.25$ " YL324

POINTED BOWL, feldspar glaze 7.25 x 12.25 x 11.75" YL322

POINTED BOWL, feldspar glaze 5.5 x 9.75 x 9.5" YL313