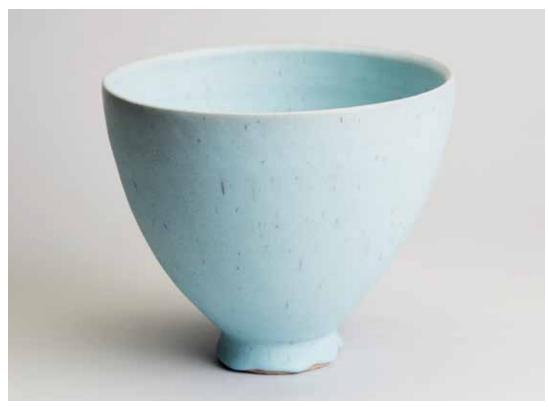

PLATE, barium and feldspar glaze 3 x 20.25 x 20.25" YL265

POINTED BOWL, feldspar glaze  $10.75 \times 11.5 \times 11.25$ " YL324

POINTED BOWL, feldspar glaze 7.25 x 12.25 x 11.75" YL322

POINTED BOWL, feldspar glaze 5.5 x 9.75 x 9.5" YL313