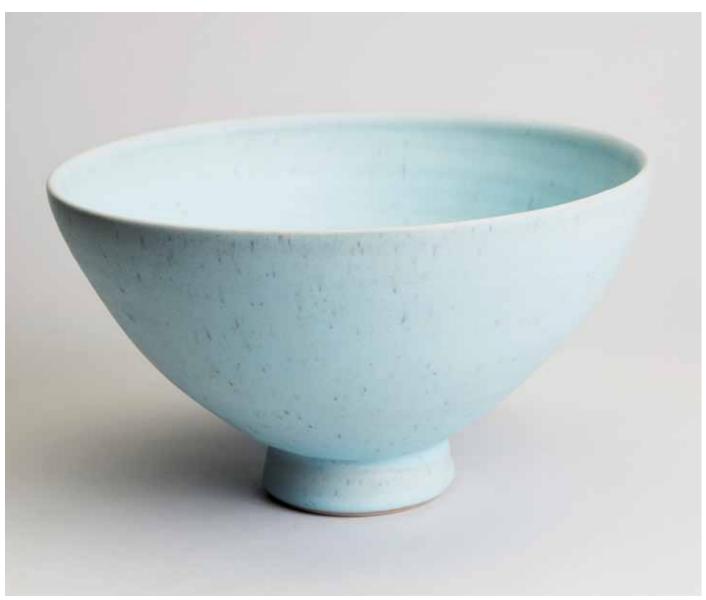

11" YL325



POINTED BOWL, feldspar glaze 5.25 x 10.5 x 10.75" YL328



PLATE, feldspar glaze 4 x 19.5 x 19.5" YL270



CYLINDRICAL VASE, petalite and feldspar glaze with "snowing" engobe brushwork 10.25 x 6 x 6" YL250

CYLINDRICAL VASE, spodumene and feldspar glaze with engobe brushwork 6.75 x 4.25 x 4.25" YL261

CYLINDRICAL VASE, petalite and feldspar glaze with engobe brushwork 12.25 x 7.25 x 7.25" YL258



POINTED BOWL, feldspar glaze 7.25 x 8.5 x 8.5" YL310



POINTED BOWL, feldspar glaze 6.75 x 10.5 x 10.5" YL309



POINTED BOWL, feldspar glaze  $6.5 \times 9.5 \times 9.5$ " YL308



TALL POINTED BOWL, feldspar glaze 9.5 x 11 x 11" YL306



SPINDLE VASE, feldspar glaze  $14.75 \times 14.5 \times 14.5$ " YL305



SPINACH BOWL 5 x 5.25 x 5.5" YL339



SPINACH BOWL 4.5 x 6 x 6" YL336



POINTED BOWL, feldspar glaze 6.25 x 11.25 x 11.25" YL311



SPINACH BOWL 4.25 x 6 x 6" YL334



SPINACH BOWL 4.25 x 5.25 x 5.25" YL329



POINTED BOWL, feldspar glaze 5.5 x 9.75 x 9.75" YL307



POINTED BOWL, feldspar glaze 10.75 x 11 x 10.75" YL323



SPINACH BOWL 5 x 5.5 x 5.5" YL340



SPINACH BOWL 4.5 x 5 x 5" YL335



POINTED BOWL, feldspar glaze 5.25 x 10 x 10" YL312



POINTED BOWL, feldspar glaze 6 x 9.5 x 9.75" YL314



POINTED BOWL, feldspar glaze  $5 \times 10 \times 9.75$ " YL315



POINTED BOWL, feldspar glaze 5 x 10 x 10" YL326



POINTED BOWL, feldspar glaze 7.75 x 13 x 12.75" YL321



POINTED BOWL, feldspar glaze 8 x 13.75 x 13.5" YL318



SPINACH BOWL 4.5 x 6 x 6" YL342



SPINACH BOWL 4.5 x 5.75 x 5.75" YL337



POINTED BOWL, feldspar glaze 5.75 x 8.75 x 9.75" YL327