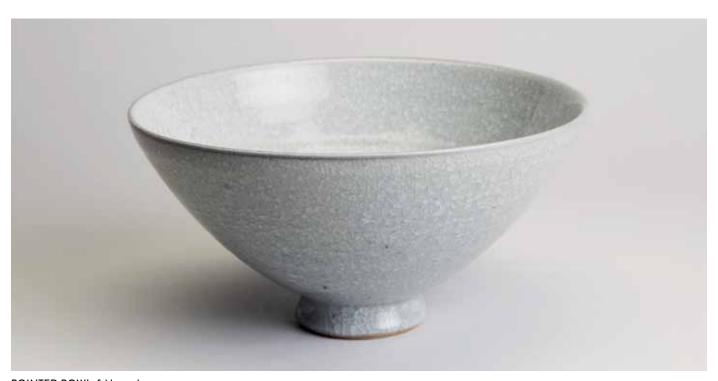

CYLINDRICAL VASE, spodumene and feldspar glaze with engobe brushwork 6.75 x 4 x 4"
YL262

POINTED BOWL, feldspar glaze 10.25 x 11.5 x 11" YL325

POINTED BOWL, feldspar glaze 5.25 x 10.5 x 10.75" YL328

PLATE, feldspar glaze 4 x 19.5 x 19.5" YL270

POINTED BOWL, feldspar glaze 7.25 x 8.5 x 8.5" YL310

POINTED BOWL, feldspar glaze 6.75 x 10.5 x 10.5" YL309

POINTED BOWL, feldspar glaze  $6.5 \times 9.5 \times 9.5$ " YL308

TALL POINTED BOWL, feldspar glaze 9.5 x 11 x 11" YL306

POINTED BOWL, feldspar glaze 5.25 x 10 x 10" YL312

POINTED BOWL, feldspar glaze 6 x 9.5 x 9.75" YL314

POINTED BOWL, feldspar glaze  $5 \times 10 \times 9.75$ " YL315

POINTED BOWL, feldspar glaze 5 x 10 x 10" YL326