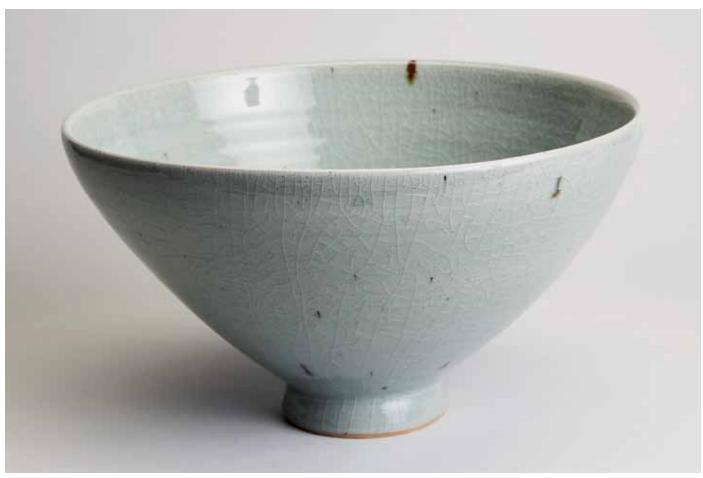

POINTED BOWL, feldspar glaze 7.25 x 8.5 x 8.5" YL310

POINTED BOWL, feldspar glaze 6.75 x 10.5 x 10.5" YL309

POINTED BOWL, feldspar glaze  $6.5 \times 9.5 \times 9.5$ " YL308

TALL POINTED BOWL, feldspar glaze 9.5 x 11 x 11" YL306