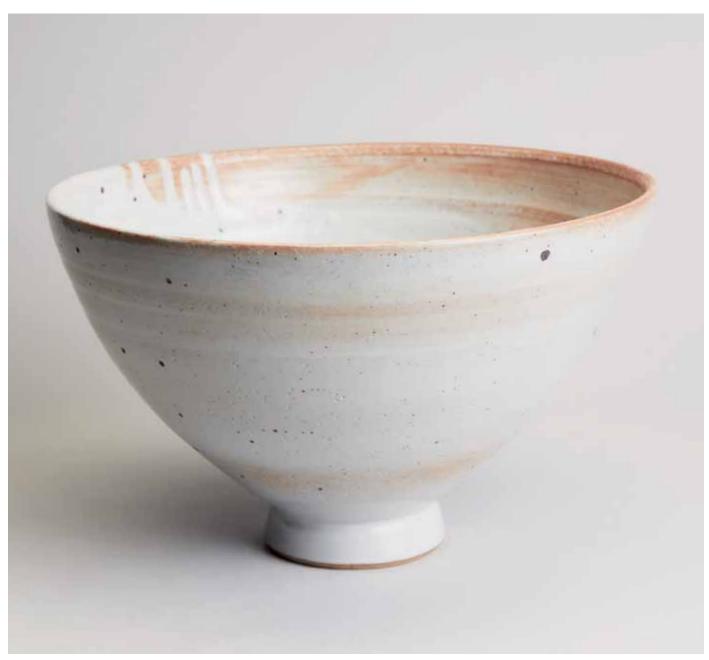

PLATE, barium and feldspar glaze 3 x 20.25 x 20.25" YL265

POINTED BOWL, feldspar glaze  $10.75 \times 11.5 \times 11.25$ " YL324

POINTED BOWL, feldspar glaze 7.25 x 12.25 x 11.75" YL322

POINTED BOWL, feldspar glaze 5.5 x 9.75 x 9.5" YL313

CYLINDRICAL VASE, spodumene and feldspar glaze with engobe brushwork 6.75 x 4 x 4"
YL262

POINTED BOWL, feldspar glaze 10.25 x 11.5 x 11" YL325

POINTED BOWL, feldspar glaze 5.25 x 10.5 x 10.75" YL328

PLATE, feldspar glaze 4 x 19.5 x 19.5" YL270

POINTED BOWL, feldspar glaze 7.25 x 8.5 x 8.5" YL310

POINTED BOWL, feldspar glaze 6.75 x 10.5 x 10.5" YL309

POINTED BOWL, feldspar glaze  $6.5 \times 9.5 \times 9.5$ " YL308

TALL POINTED BOWL, feldspar glaze 9.5 x 11 x 11" YL306

POINTED BOWL, feldspar glaze 5.25 x 10 x 10" YL312

POINTED BOWL, feldspar glaze 6 x 9.5 x 9.75" YL314

POINTED BOWL, feldspar glaze  $5 \times 10 \times 9.75$ " YL315

POINTED BOWL, feldspar glaze 5 x 10 x 10" YL326

POINTED BOWL, feldspar glaze 7.75 x 13 x 12.75" YL321

POINTED BOWL, feldspar glaze 8 x 13.75 x 13.5" YL318

SPINACH BOWL 4.5 x 6 x 6" YL342

SPINACH BOWL 4.5 x 5.75 x 5.75" YL337

POINTED BOWL, feldspar glaze 5.75 x 8.75 x 9.75" YL327