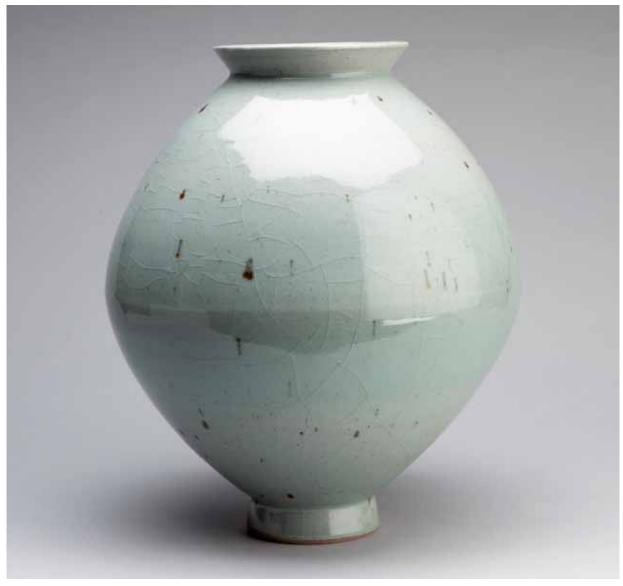

Verzweiflung ist es, was zur Hoffnung führt und es braucht prüfende Augen um die Balance dazwischen und den Mut zu finden, immer weiter zu machen.

Schön, dass man hoffen darf!

YOUNG JAE LEE

'MOON' JAR, elongated iridescent rose streaks 17 x 10 x 10" YL75