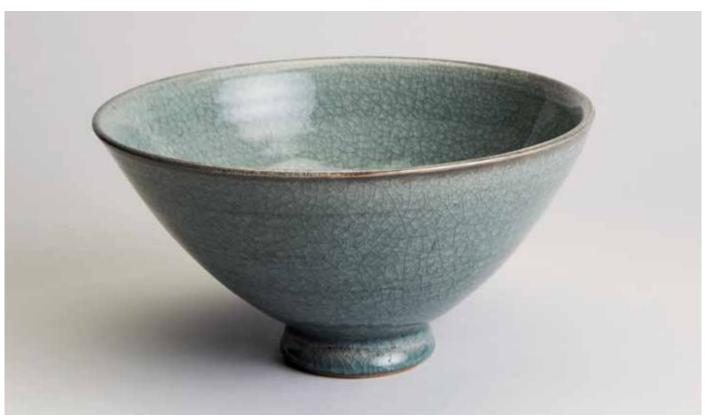

PLATE, barium and feldspar glaze 3 x 20.25 x 20.25" YL265

POINTED BOWL, feldspar glaze  $10.75 \times 11.5 \times 11.25$ " YL324

POINTED BOWL, feldspar glaze 7.25 x 12.25 x 11.75" YL322

POINTED BOWL, feldspar glaze 5.5 x 9.75 x 9.5" YL313

CYLINDRICAL VASE, spodumene and feldspar glaze with engobe brushwork 6.75 x 4 x 4"
YL262

POINTED BOWL, feldspar glaze 10.25 x 11.5 x 11" YL325

POINTED BOWL, feldspar glaze 5.25 x 10.5 x 10.75" YL328

PLATE, feldspar glaze 4 x 19.5 x 19.5" YL270

POINTED BOWL, feldspar glaze 7.25 x 8.5 x 8.5" YL310

POINTED BOWL, feldspar glaze 6.75 x 10.5 x 10.5" YL309

POINTED BOWL, feldspar glaze  $6.5 \times 9.5 \times 9.5$ " YL308

TALL POINTED BOWL, feldspar glaze 9.5 x 11 x 11" YL306

POINTED BOWL, feldspar glaze 5.25 x 10 x 10" YL312

POINTED BOWL, feldspar glaze 6 x 9.5 x 9.75" YL314

POINTED BOWL, feldspar glaze  $5 \times 10 \times 9.75$ " YL315

POINTED BOWL, feldspar glaze 5 x 10 x 10" YL326

POINTED BOWL, feldspar glaze 7.75 x 13 x 12.75" YL321

POINTED BOWL, feldspar glaze 8 x 13.75 x 13.5" YL318

SPINACH BOWL 4.5 x 6 x 6" YL342

SPINACH BOWL 4.5 x 5.75 x 5.75" YL337

POINTED BOWL, feldspar glaze 5.75 x 8.75 x 9.75" YL327