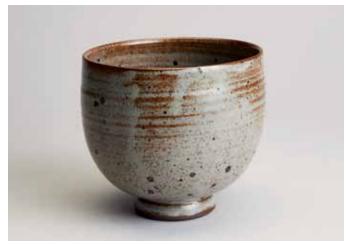

shwork 6.75 x 4 x 4"
YL262



POINTED BOWL, feldspar glaze 10.25 x 11.5 x 11" YL325



POINTED BOWL, feldspar glaze 5.25 x 10.5 x 10.75" YL328



PLATE, feldspar glaze 4 x 19.5 x 19.5" YL270



CYLINDRICAL VASE, petalite and feldspar glaze with "snowing" engobe brushwork 10.25 x 6 x 6" YL250

CYLINDRICAL VASE, spodumene and feldspar glaze with engobe brushwork 6.75 x 4.25 x 4.25" YL261

CYLINDRICAL VASE, petalite and feldspar glaze with engobe brushwork 12.25 x 7.25 x 7.25" YL258



POINTED BOWL, feldspar glaze 7.25 x 8.5 x 8.5" YL310



POINTED BOWL, feldspar glaze 6.75 x 10.5 x 10.5" YL309



POINTED BOWL, feldspar glaze  $6.5 \times 9.5 \times 9.5$ " YL308



TALL POINTED BOWL, feldspar glaze 9.5 x 11 x 11" YL306



SPINDLE VASE, feldspar glaze  $14.75 \times 14.5 \times 14.5$ " YL305



SPINACH BOWL 5 x 5.25 x 5.5" YL339



SPINACH BOWL 4.5 x 6 x 6" YL336



POINTED BOWL, feldspar glaze 6.25 x 11.25 x 11.25" YL311



SPINACH BOWL 4.25 x 6 x 6" YL334



SPINACH BOWL 4.25 x 5.25 x 5.25" YL329



POINTED BOWL, feldspar glaze 5.5 x 9.75 x 9.75" YL307



POINTED BOWL, feldspar glaze 10.75 x 11 x 10.75" YL323



SPINACH BOWL 5 x 5.5 x 5.5" YL340



SPINACH BOWL 4.5 x 5 x 5" YL335



POINTED BOWL, feldspar glaze 5.25 x 10 x 10" YL312



POINTED BOWL, feldspar glaze 6 x 9.5 x 9.75" YL314



POINTED BOWL, feldspar glaze  $5 \times 10 \times 9.75$ " YL315



POINTED BOWL, feldspar glaze 5 x 10 x 10" YL326



POINTED BOWL, feldspar glaze 7.75 x 13 x 12.75" YL321



POINTED BOWL, feldspar glaze 8 x 13.75 x 13.5" YL318



SPINACH BOWL 4.5 x 6 x 6" YL342



SPINACH BOWL 4.5 x 5.75 x