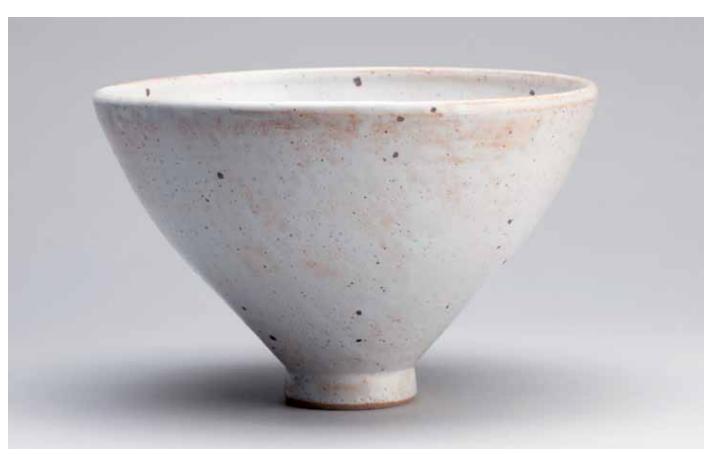

PLATE, barium and feldspar glaze 3 x 20.25 x 20.25" YL265

POINTED BOWL, feldspar glaze  $10.75 \times 11.5 \times 11.25$ " YL324

POINTED BOWL, feldspar glaze 7.25 x 12.25 x 11.75" YL322

POINTED BOWL, feldspar glaze 5.5 x 9.75 x 9.5" YL313