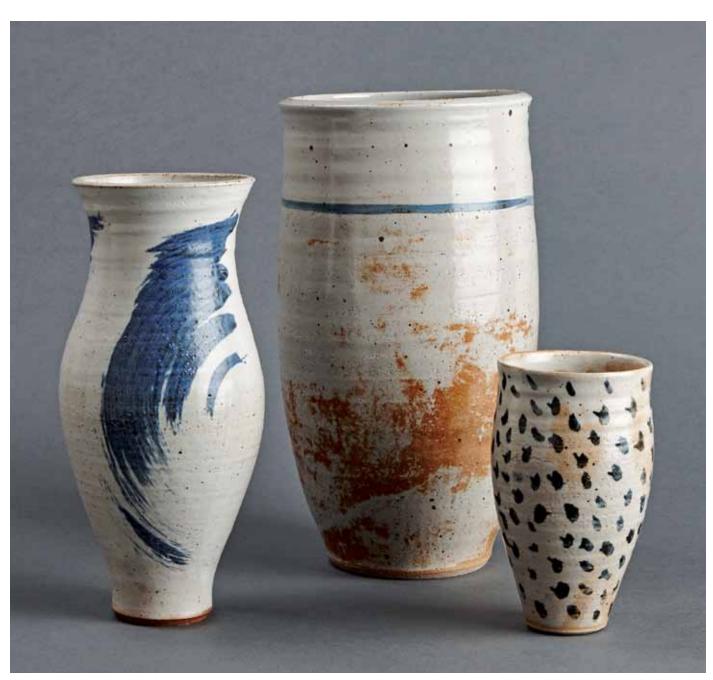

POINTED BOWL, feldspar glaze 7.75 x 14 x 13.75" YL316

CYLINDRICAL VASE, petalite, feldspar, and oak ash glaze with engobe brushwork  $11.25 \times 5.5 \times 5.5$ " YL288

CYLINDRICAL VASE, petalite and feldspar glaze with engobe brushwork 13.25 x 7.5 x 7.5" YL257

CYLINDRICAL VASE, petalite and feldspar glaze with "snowing" engobe brushwork 10.25 x 6 x 6" YL250

CYLINDRICAL VASE, spodumene and feldspar glaze with engobe brushwork 6.75 x 4.25 x 4.25" YL261

CYLINDRICAL VASE, petalite and feldspar glaze with engobe brushwork 12.25 x 7.25 x 7.25" YL258