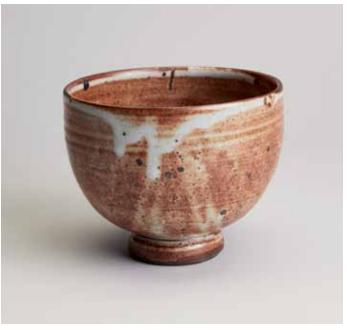

SPINDLE VASE, feldspar glaze  $14.75 \times 14.5 \times 14.5$ " YL305

SPINACH BOWL 5 x 5.25 x 5.5" YL339

SPINACH BOWL 4.5 x 6 x 6" YL336

POINTED BOWL, feldspar glaze 6.25 x 11.25 x 11.25" YL311

SPINACH BOWL 4.25 x 6 x 6" YL334

SPINACH BOWL 4.25 x 5.25 x 5.25" YL329

POINTED BOWL, feldspar glaze 5.5 x 9.75 x 9.75" YL307

POINTED BOWL, feldspar glaze 10.75 x 11 x 10.75" YL323

SPINACH BOWL 5 x 5.5 x 5.5" YL340

SPINACH BOWL 4.5 x 5 x 5" YL335