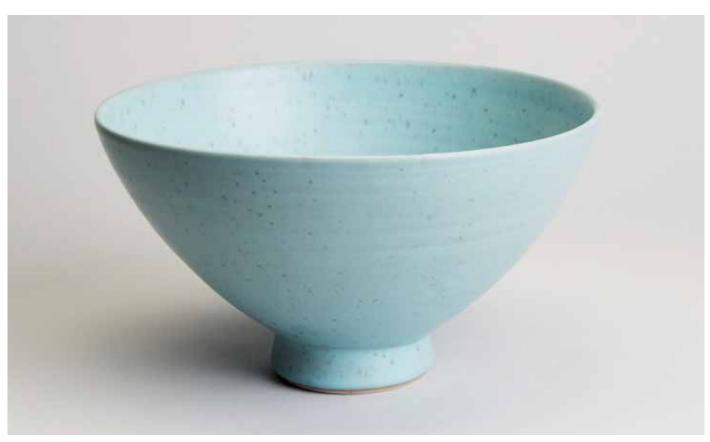

PLATE, barium and feldspar glaze 3 x 20.25 x 20.25" YL265

POINTED BOWL, feldspar glaze  $10.75 \times 11.5 \times 11.25$ " YL324

POINTED BOWL, feldspar glaze 7.25 x 12.25 x 11.75" YL322

POINTED BOWL, feldspar glaze 5.5 x 9.75 x 9.5" YL313

CYLINDRICAL VASE, spodumene and feldspar glaze with engobe brushwork 6.75 x 4 x 4"
YL262

POINTED BOWL, feldspar glaze 10.25 x 11.5 x 11" YL325

POINTED BOWL, feldspar glaze 5.25 x 10.5 x 10.75" YL328

PLATE, feldspar glaze 4 x 19.5 x 19.5" YL270

POINTED BOWL, feldspar glaze 7.25 x 8.5 x 8.5" YL310

POINTED BOWL, feldspar glaze 6.75 x 10.5 x 10.5" YL309

POINTED BOWL, feldspar glaze  $6.5 \times 9.5 \times 9.5$ " YL308

TALL POINTED BOWL, feldspar glaze 9.5 x 11 x 11" YL306

POINTED BOWL, feldspar glaze 5.25 x 10 x 10" YL312

POINTED BOWL, feldspar glaze 6 x 9.5 x 9.75" YL314

POINTED BOWL, feldspar glaze  $5 \times 10 \times 9.75$ " YL315

POINTED BOWL, feldspar glaze 5 x 10 x 10" YL326

POINTED BOWL, feldspar glaze 7.75 x 13 x 12.75" YL321

POINTED BOWL, feldspar glaze 8 x 13.75 x 13.5" YL318

SPINACH BOWL 4.5 x 6 x 6" YL342

SPINACH BOWL 4.5 x 5.75 x 5.75" YL337

POINTED BOWL, feldspar glaze 5.75 x 8.75 x 9.75" YL327