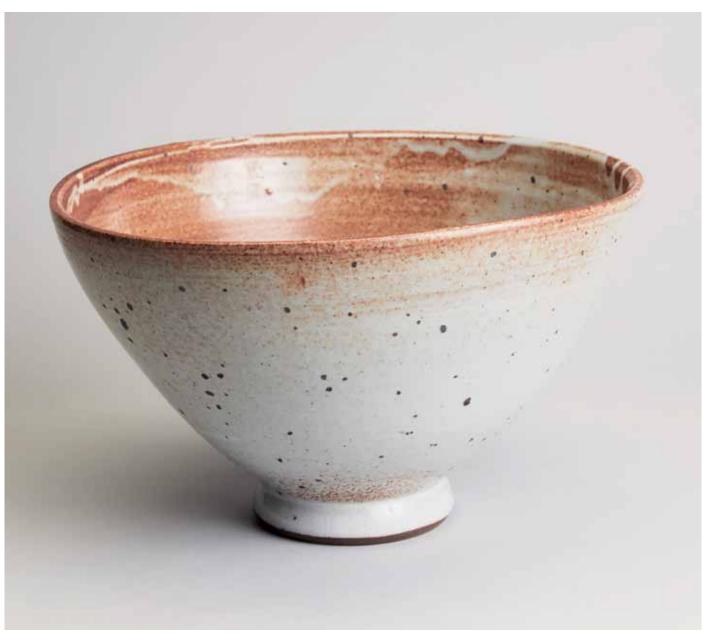

PLATE, barium and feldspar glaze 3 x 20.25 x 20.25" YL265

POINTED BOWL, feldspar glaze  $10.75 \times 11.5 \times 11.25$ " YL324

POINTED BOWL, feldspar glaze 7.25 x 12.25 x 11.75" YL322

POINTED BOWL, feldspar glaze 5.5 x 9.75 x 9.5" YL313

CYLINDRICAL VASE, spodumene and feldspar glaze with engobe brushwork 6.75 x 4 x 4"
YL262

POINTED BOWL, feldspar glaze 10.25 x 11.5 x 11" YL325

POINTED BOWL, feldspar glaze 5.25 x 10.5 x 10.75" YL328

PLATE, feldspar glaze 4 x 19.5 x 19.5" YL270

POINTED BOWL, feldspar glaze 7.25 x 8.5 x 8.5" YL310

POINTED BOWL, feldspar glaze 6.75 x 10.5 x 10.5" YL309

POINTED BOWL, feldspar glaze  $6.5 \times 9.5 \times 9.5$ " YL308

TALL POINTED BOWL, feldspar glaze 9.5 x 11 x 11" YL306

POINTED BOWL, feldspar glaze 5.25 x 10 x 10" YL312

POINTED BOWL, feldspar glaze 6 x 9.5 x 9.75" YL314

POINTED BOWL, feldspar glaze  $5 \times 10 \times 9.75$ " YL315

POINTED BOWL, feldspar glaze 5 x 10 x 10" YL326

POINTED BOWL, feldspar glaze 7.75 x 13 x 12.75" YL321

POINTED BOWL, feldspar glaze 8 x 13.75 x 13.5" YL318

SPINACH BOWL 4.5 x 6 x 6" YL342

SPINACH BOWL 4.5 x 5.75 x 5.75" YL337

POINTED BOWL, feldspar glaze 5.75 x 8.75 x 9.75" YL327