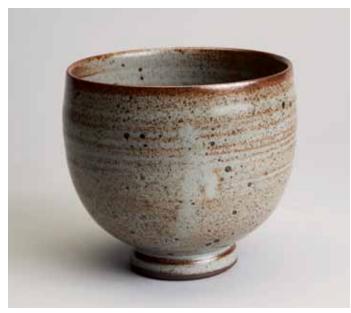

PLATE, barium and feldspar glaze 3 x 20.25 x 20.25" YL265

POINTED BOWL, feldspar glaze  $10.75 \times 11.5 \times 11.25$ " YL324

POINTED BOWL, feldspar glaze 7.25 x 12.25 x 11.75" YL322

POINTED BOWL, feldspar glaze 5.5 x 9.75 x 9.5" YL313