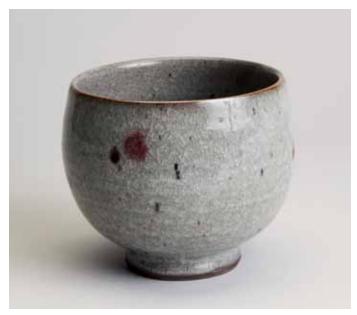

PLATE, barium and feldspar glaze 3 x 20.25 x 20.25" YL265

POINTED BOWL, feldspar glaze  $10.75 \times 11.5 \times 11.25$ " YL324

POINTED BOWL, feldspar glaze 7.25 x 12.25 x 11.75" YL322

POINTED BOWL, feldspar glaze 5.5 x 9.75 x 9.5" YL313