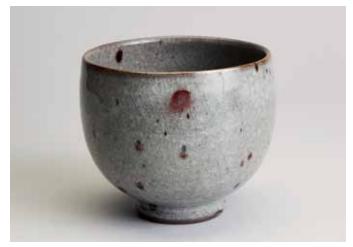

BOWL, feldspar glaze 10.25 x 11.5 x 11" YL325



POINTED BOWL, feldspar glaze 5.25 x 10.5 x 10.75" YL328



PLATE, feldspar glaze 4 x 19.5 x 19.5" YL270



CYLINDRICAL VASE, petalite and feldspar glaze with "snowing" engobe brushwork 10.25 x 6 x 6" YL250

CYLINDRICAL VASE, spodumene and feldspar glaze with engobe brushwork 6.75 x 4.25 x 4.25" YL261

CYLINDRICAL VASE, petalite and feldspar glaze with engobe brushwork 12.25 x 7.25 x 7.25" YL258



POINTED BOWL, feldspar glaze 7.25 x 8.5 x 8.5" YL310



POINTED BOWL, feldspar glaze 6.75 x 10.5 x 10.5" YL309



POINTED BOWL, feldspar glaze  $6.5 \times 9.5 \times 9.5$ " YL308



TALL POINTED BOWL, feldspar glaze 9.5 x 11 x 11" YL306



SPINDLE VASE, feldspar glaze  $14.75 \times 14.5 \times 14.5$ " YL305



SPINACH BOWL 5 x 5.25 x 5.5" YL339



SPINACH BOWL 4.5 x 6 x 6" YL336



POINTED BOWL, feldspar glaze 6.25 x 11.25 x 11.25" YL311



SPINACH BOWL 4.25 x 6 x 6" YL334



SPINACH BOWL 4.25 x 5.25 x 5.25" YL329



POINTED BOWL, feldspar glaze 5.5 x 9.75 x 9.75" YL307



POINTED BOWL, feldspar glaze 10.75 x 11 x 10.75" YL323



SPINACH BOWL 5 x 5.5 x 5.5" YL340



SPINACH BOWL 4.5 x 5 x 5" YL335



POINTED BOWL, feldspar glaze 5.25 x 10 x 10" YL312



POINTED BOWL, feldspar glaze 6 x 9.5 x 9.75" YL314



POINTED BOWL, feldspar glaze  $5 \times 10 \times 9.75$ " YL315



POINTED BOWL, feldspar glaze 5 x 10 x 10" YL326



POINTED BOWL, feldspar glaze 7.75 x 13 x 12.75" YL321



POINTED BOWL, feldspar glaze 8 x 13.75 x 13.5" YL318



SPINACH BOWL 4.5 x 6 x 6" YL342



SPINACH BOWL 4.5 x 5.75 x 5.75" YL337



POINTED BOWL, feldspar