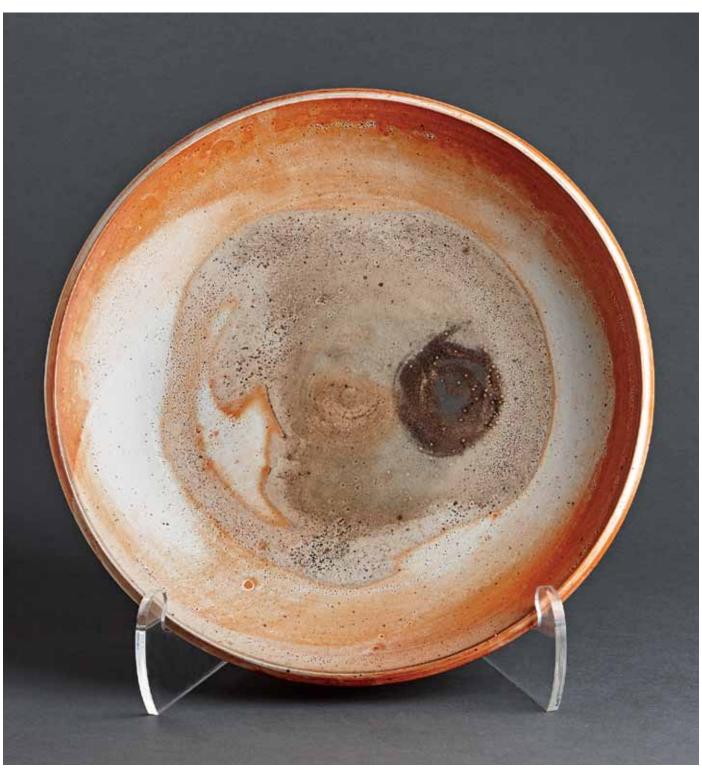

PLATE, barium and feldspar glaze 3 x 20.25 x 20.25" YL265

POINTED BOWL, feldspar glaze  $10.75 \times 11.5 \times 11.25$ " YL324

POINTED BOWL, feldspar glaze 7.25 x 12.25 x 11.75" YL322

POINTED BOWL, feldspar glaze 5.5 x 9.75 x 9.5" YL313

CYLINDRICAL VASE, spodumene and feldspar glaze with engobe brushwork 6.75 x 4 x 4"
YL262

POINTED BOWL, feldspar glaze 10.25 x 11.5 x 11" YL325

POINTED BOWL, feldspar glaze 5.25 x 10.5 x 10.75" YL328

PLATE, feldspar glaze 4 x 19.5 x 19.5" YL270