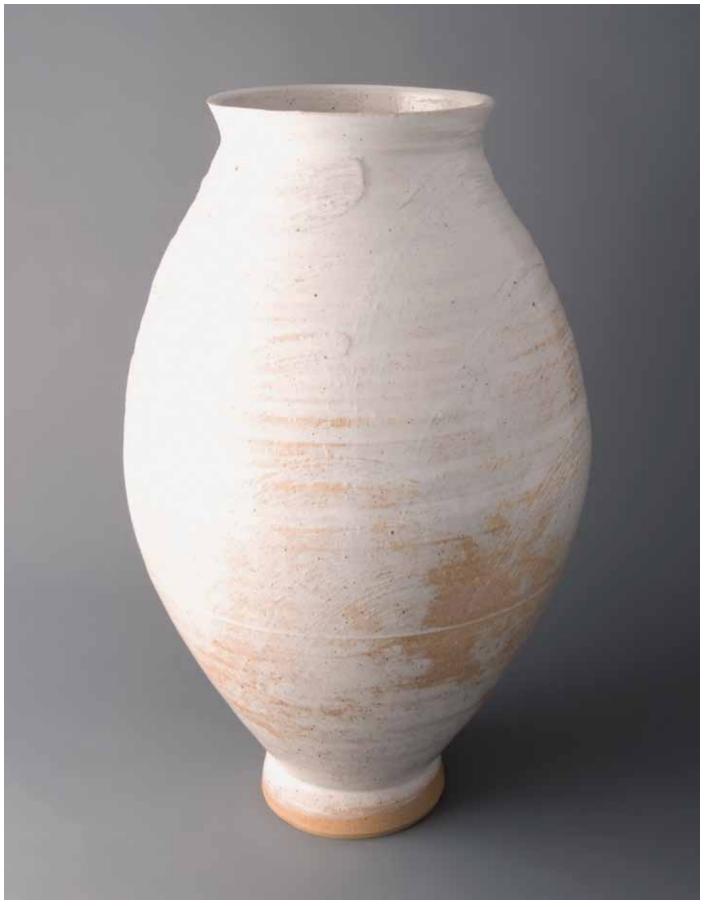

POINTED BOWL, feldspar glaze 7.75 x 14 x 13.75" YL316

CYLINDRICAL VASE, petalite, feldspar, and oak ash glaze with engobe brushwork  $11.25 \times 5.5 \times 5.5$ " YL288

CYLINDRICAL VASE, petalite and feldspar glaze with engobe brushwork 13.25 x 7.5 x 7.5" YL257