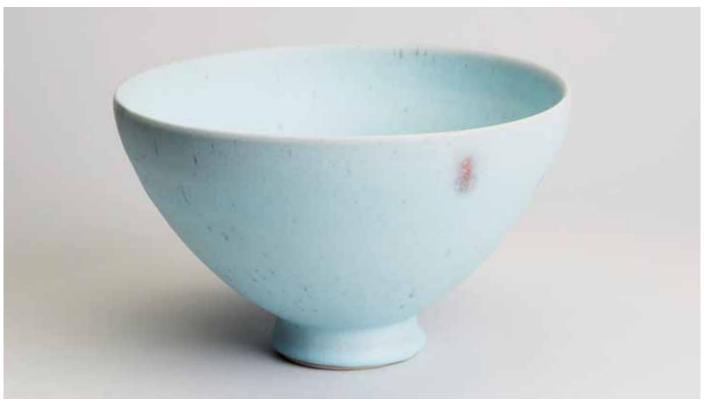

PLATE, barium and feldspar glaze 3 x 20.25 x 20.25" YL265

POINTED BOWL, feldspar glaze  $10.75 \times 11.5 \times 11.25$ " YL324

POINTED BOWL, feldspar glaze 7.25 x 12.25 x 11.75" YL322

POINTED BOWL, feldspar glaze 5.5 x 9.75 x 9.5" YL313