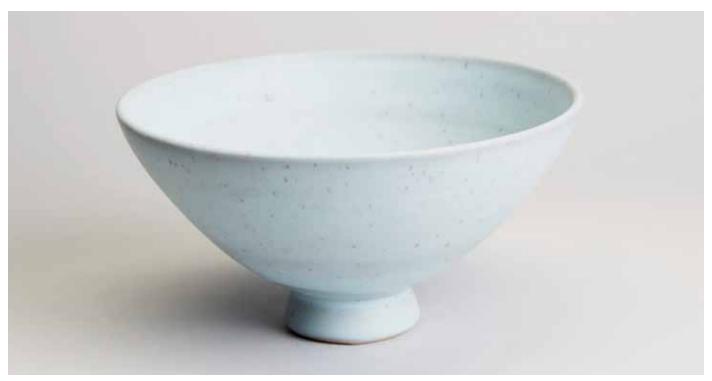

CYLINDRICAL VASE, spodumene and feldspar glaze with engobe brushwork 6.75 x 4 x 4"
YL262

POINTED BOWL, feldspar glaze 10.25 x 11.5 x 11" YL325

POINTED BOWL, feldspar glaze 5.25 x 10.5 x 10.75" YL328

PLATE, feldspar glaze 4 x 19.5 x 19.5" YL270