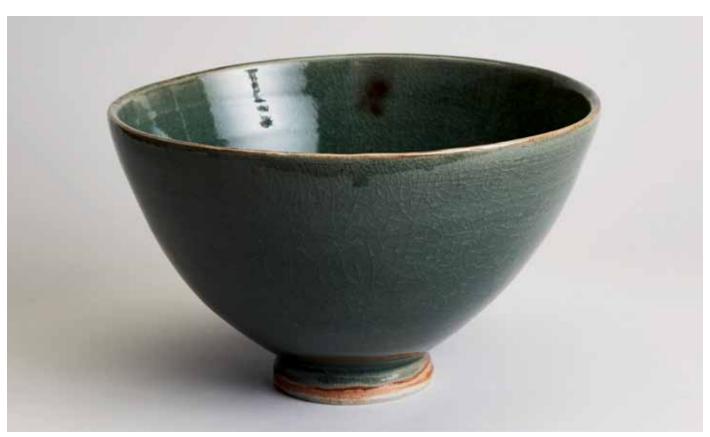

PLATE, barium and feldspar glaze 3 x 20.25 x 20.25" YL265

POINTED BOWL, feldspar glaze  $10.75 \times 11.5 \times 11.25$ " YL324

POINTED BOWL, feldspar glaze 7.25 x 12.25 x 11.75" YL322

POINTED BOWL, feldspar glaze 5.5 x 9.75 x 9.5" YL313