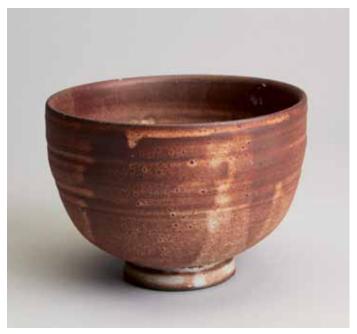

POINTED BOWL, feldspar glaze 7.25 x 8.5 x 8.5" YL310

POINTED BOWL, feldspar glaze 6.75 x 10.5 x 10.5" YL309

POINTED BOWL, feldspar glaze  $6.5 \times 9.5 \times 9.5$ " YL308

TALL POINTED BOWL, feldspar glaze 9.5 x 11 x 11" YL306

POINTED BOWL, feldspar glaze 5.25 x 10 x 10" YL312

POINTED BOWL, feldspar glaze 6 x 9.5 x 9.75" YL314

POINTED BOWL, feldspar glaze  $5 \times 10 \times 9.75$ " YL315

POINTED BOWL, feldspar glaze 5 x 10 x 10" YL326