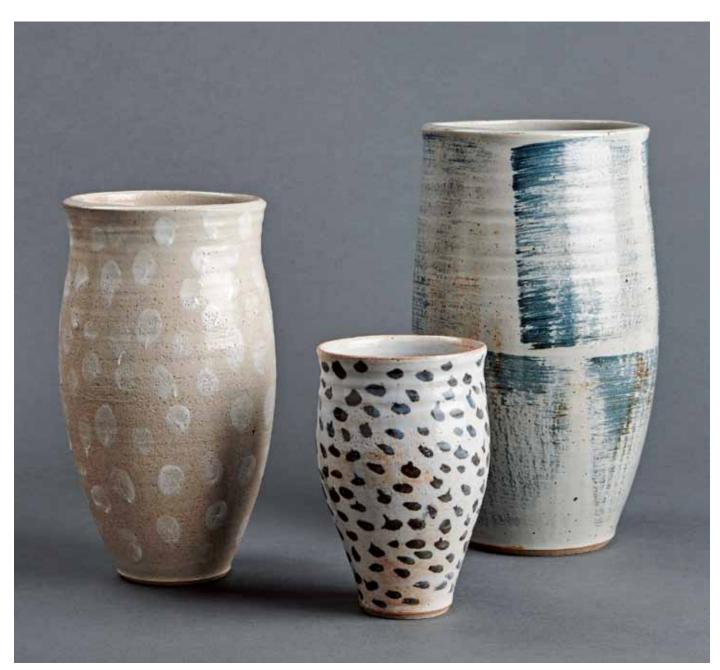

POINTED BOWL, feldspar glaze 7.75 x 14 x 13.75" YL316

CYLINDRICAL VASE, petalite, feldspar, and oak ash glaze with engobe brushwork  $11.25 \times 5.5 \times 5.5$ " YL288

CYLINDRICAL VASE, petalite and feldspar glaze with engobe brushwork 13.25 x 7.5 x 7.5" YL257

CYLINDRICAL VASE, spodumene and feldspar glaze with engobe brushwork 6.75 x 4 x 4"
YL262

POINTED BOWL, feldspar glaze 10.25 x 11.5 x 11" YL325

POINTED BOWL, feldspar glaze 5.25 x 10.5 x 10.75" YL328

PLATE, feldspar glaze 4 x 19.5 x 19.5" YL270

CYLINDRICAL VASE, petalite and feldspar glaze with "snowing" engobe brushwork 10.25 x 6 x 6" YL250

CYLINDRICAL VASE, spodumene and feldspar glaze with engobe brushwork 6.75 x 4.25 x 4.25" YL261

CYLINDRICAL VASE, petalite and feldspar glaze with engobe brushwork 12.25 x 7.25 x 7.25" YL258