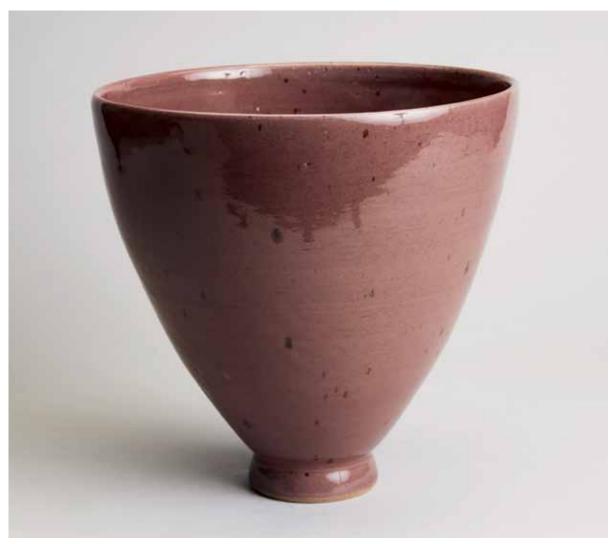

POINTED BOWL, feldspar glaze 7.25 x 8.5 x 8.5" YL310

POINTED BOWL, feldspar glaze 6.75 x 10.5 x 10.5" YL309

POINTED BOWL, feldspar glaze  $6.5 \times 9.5 \times 9.5$ " YL308

TALL POINTED BOWL, feldspar glaze 9.5 x 11 x 11" YL306

POINTED BOWL, feldspar glaze 5.25 x 10 x 10" YL312

POINTED BOWL, feldspar glaze 6 x 9.5 x 9.75" YL314

POINTED BOWL, feldspar glaze  $5 \times 10 \times 9.75$ " YL315

POINTED BOWL, feldspar glaze 5 x 10 x 10" YL326