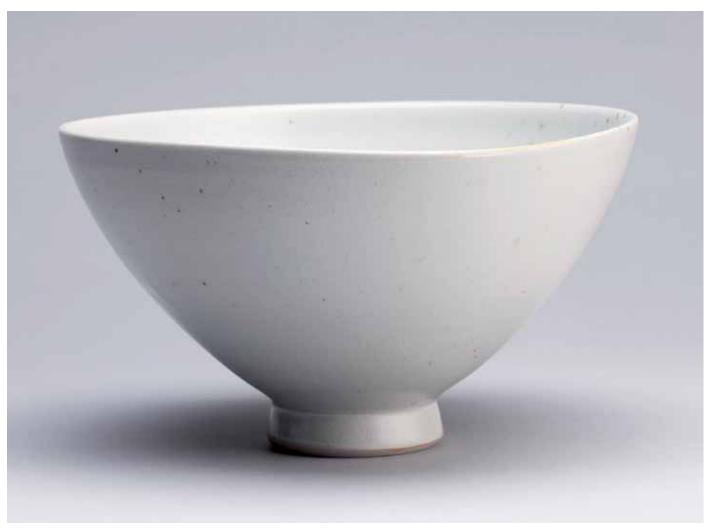

POINTED BOWL, feldspar glaze 7.25 x 8.5 x 8.5" YL310

POINTED BOWL, feldspar glaze 6.75 x 10.5 x 10.5" YL309

POINTED BOWL, feldspar glaze  $6.5 \times 9.5 \times 9.5$ " YL308

TALL POINTED BOWL, feldspar glaze 9.5 x 11 x 11" YL306

POINTED BOWL, feldspar glaze 5.25 x 10 x 10" YL312

POINTED BOWL, feldspar glaze 6 x 9.5 x 9.75" YL314

POINTED BOWL, feldspar glaze  $5 \times 10 \times 9.75$ " YL315

POINTED BOWL, feldspar glaze 5 x 10 x 10" YL326