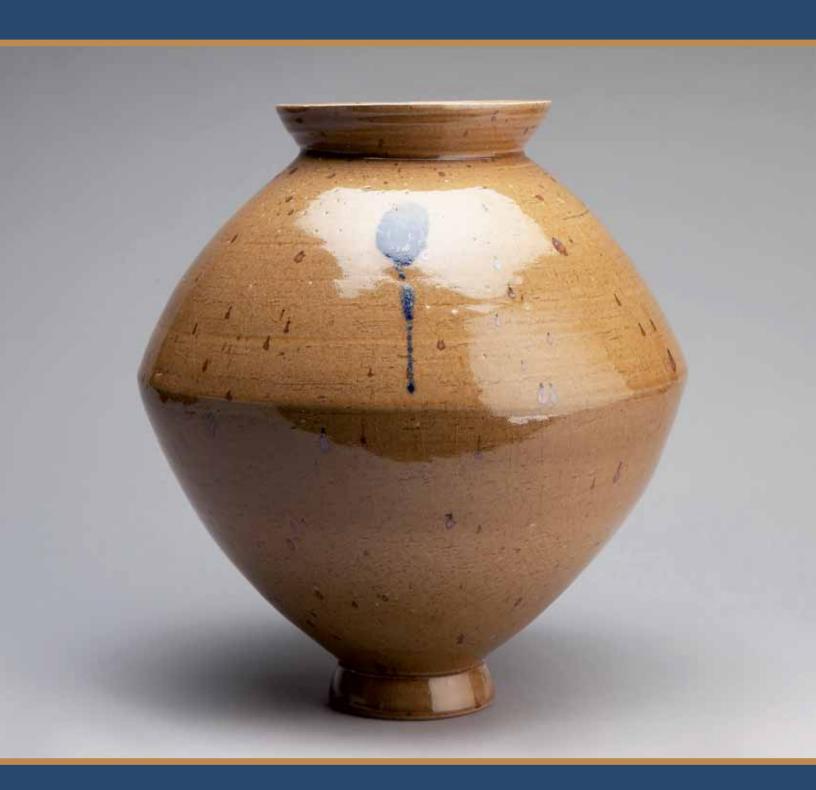

Verzweiflung ist es, was zur Hoffnung führt und es braucht prüfende Augen um die Balance dazwischen und den Mut zu finden, immer weiter zu machen.

Schön, dass man hoffen darf!

YOUNG JAE LEE

'MOON' JAR, elongated iridescent rose streaks 17 x 10 x 10" YL75