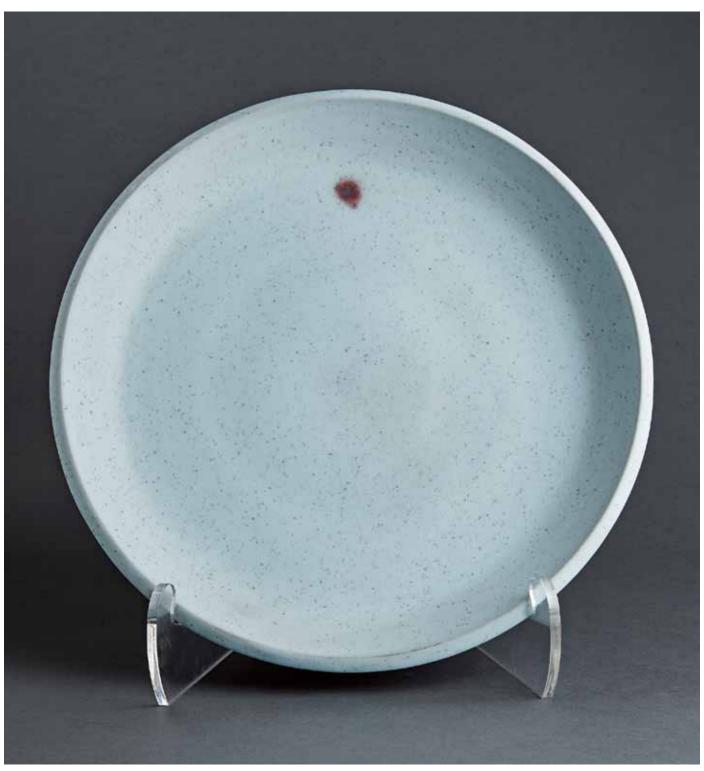

PLATE, barium and feldspar glaze 3 x 20.25 x 20.25" YL265

POINTED BOWL, feldspar glaze  $10.75 \times 11.5 \times 11.25$ " YL324

POINTED BOWL, feldspar glaze 7.25 x 12.25 x 11.75" YL322

POINTED BOWL, feldspar glaze 5.5 x 9.75 x 9.5" YL313