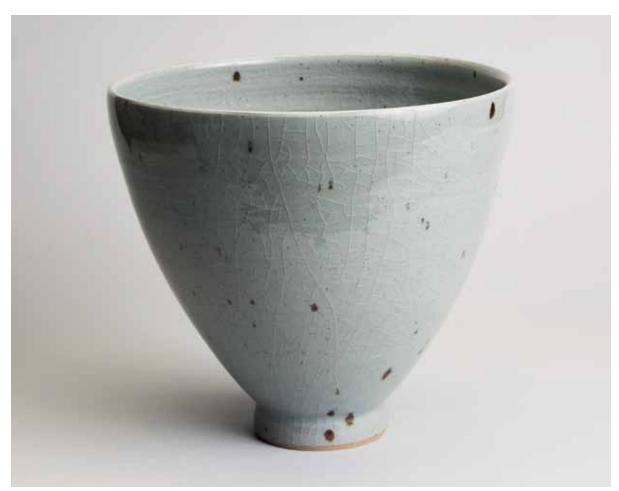

POINTED BOWL, feldspar glaze 7.25 x 8.5 x 8.5" YL310

POINTED BOWL, feldspar glaze 6.75 x 10.5 x 10.5" YL309

POINTED BOWL, feldspar glaze  $6.5 \times 9.5 \times 9.5$ " YL308

TALL POINTED BOWL, feldspar glaze 9.5 x 11 x 11" YL306

POINTED BOWL, feldspar glaze 5.25 x 10 x 10" YL312

POINTED BOWL, feldspar glaze 6 x 9.5 x 9.75" YL314

POINTED BOWL, feldspar glaze  $5 \times 10 \times 9.75$ " YL315

POINTED BOWL, feldspar glaze 5 x 10 x 10" YL326

POINTED BOWL, feldspar glaze 7.75 x 13 x 12.75" YL321

POINTED BOWL, feldspar glaze 8 x 13.75 x 13.5" YL318

SPINACH BOWL 4.5 x 6 x 6" YL342

SPINACH BOWL 4.5 x 5.75 x 5.75" YL337

POINTED BOWL, feldspar glaze 5.75 x 8.75 x 9.75" YL327