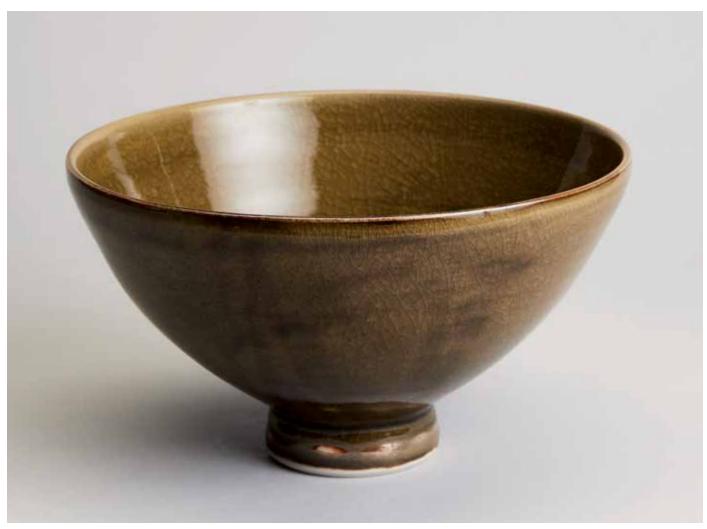

PLATE, barium and feldspar glaze 3 x 20.25 x 20.25" YL265

POINTED BOWL, feldspar glaze  $10.75 \times 11.5 \times 11.25$ " YL324

POINTED BOWL, feldspar glaze 7.25 x 12.25 x 11.75" YL322

POINTED BOWL, feldspar glaze 5.5 x 9.75 x 9.5" YL313

POINTED BOWL, feldspar glaze 7.75 x 14 x 13.75" YL316

CYLINDRICAL VASE, petalite, feldspar, and oak ash glaze with engobe brushwork  $11.25 \times 5.5 \times 5.5$ " YL288

CYLINDRICAL VASE, petalite and feldspar glaze with engobe brushwork 13.25 x 7.5 x 7.5" YL257

CYLINDRICAL VASE, spodumene and feldspar glaze with engobe brushwork 6.75 x 4 x 4"
YL262

POINTED BOWL, feldspar glaze 10.25 x 11.5 x 11" YL325

POINTED BOWL, feldspar glaze 5.25 x 10.5 x 10.75" YL328

PLATE, feldspar glaze 4 x 19.5 x 19.5" YL270

CYLINDRICAL VASE, petalite and feldspar glaze with "snowing" engobe brushwork 10.25 x 6 x 6" YL250

CYLINDRICAL VASE, spodumene and feldspar glaze with engobe brushwork 6.75 x 4.25 x 4.25" YL261

CYLINDRICAL VASE, petalite and feldspar glaze with engobe brushwork 12.25 x 7.25 x 7.25" YL258

POINTED BOWL, feldspar glaze 7.25 x 8.5 x 8.5" YL310

POINTED BOWL, feldspar glaze 6.75 x 10.5 x 10.5" YL309

POINTED BOWL, feldspar glaze  $6.5 \times 9.5 \times 9.5$ " YL308

TALL POINTED BOWL, feldspar glaze 9.5 x 11 x 11" YL306

POINTED BOWL, feldspar glaze 5.25 x 10 x 10" YL312

POINTED BOWL, feldspar glaze 6 x 9.5 x 9.75" YL314

POINTED BOWL, feldspar glaze  $5 \times 10 \times 9.75$ " YL315

POINTED BOWL, feldspar glaze 5 x 10 x 10" YL326

POINTED BOWL, feldspar glaze 7.75 x 13 x 12.75" YL321

POINTED BOWL, feldspar glaze 8 x 13.75 x 13.5" YL318

SPINACH BOWL 4.5 x 6 x 6" YL342

SPINACH BOWL 4.5 x 5.75 x 5.75" YL337

POINTED BOWL, feldspar glaze 5.75 x 8.75 x 9.75" YL327