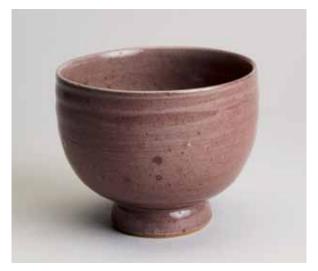

SPINDLE VASE, feldspar glaze  $14.75 \times 14.5 \times 14.5$ " YL305

SPINACH BOWL 5 x 5.25 x 5.5" YL339

SPINACH BOWL 4.5 x 6 x 6" YL336

POINTED BOWL, feldspar glaze 6.25 x 11.25 x 11.25" YL311

SPINACH BOWL 4.25 x 6 x 6" YL334

SPINACH BOWL 4.25 x 5.25 x 5.25" YL329

POINTED BOWL, feldspar glaze 5.5 x 9.75 x 9.75" YL307

POINTED BOWL, feldspar glaze 10.75 x 11 x 10.75" YL323

SPINACH BOWL 5 x 5.5 x 5.5" YL340

SPINACH BOWL 4.5 x 5 x 5" YL335