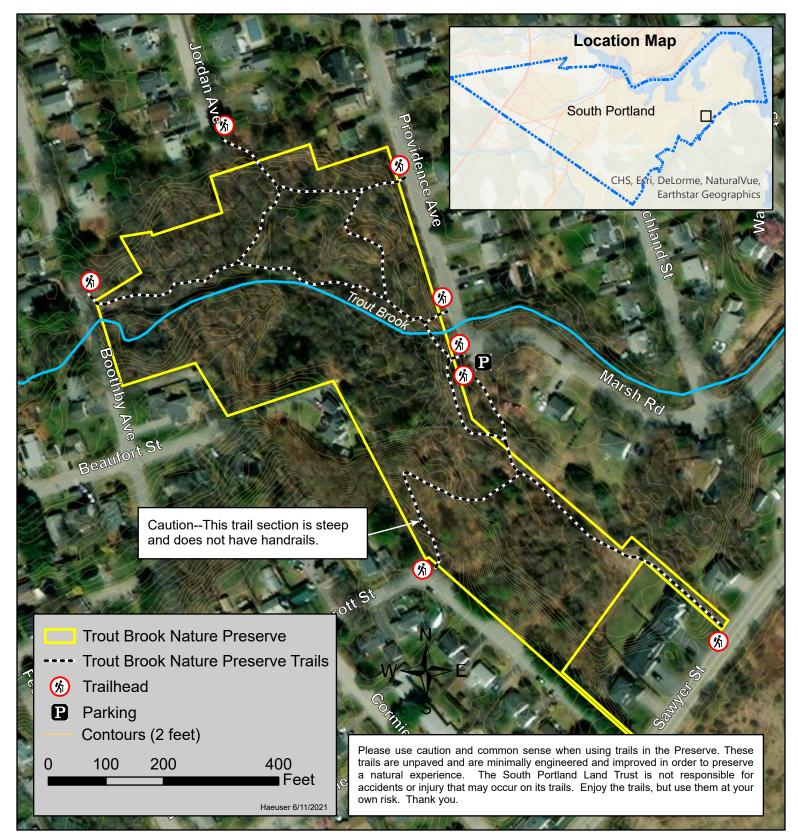

## **Trout Brook Nature Preserve**

South Portland, Maine

Length = 0.3 Miles (Sawyer Street to Boothby Avenue)

South Portland Land Trust is a nonprofit organization committed to linking neighborhoods and improving quality of life in South Portland through expanding the city's trail network, conserving open space, and educating the public on issues related to conservation. It holds eighteen properties and easements within the City of South Portland to preserve natural habitat, trail access, and open space for public enjoyment. Please visit southportlandlandtrust.org for information and follow us on Facebook, Instagram, and Twitter: @sopolandtrust.