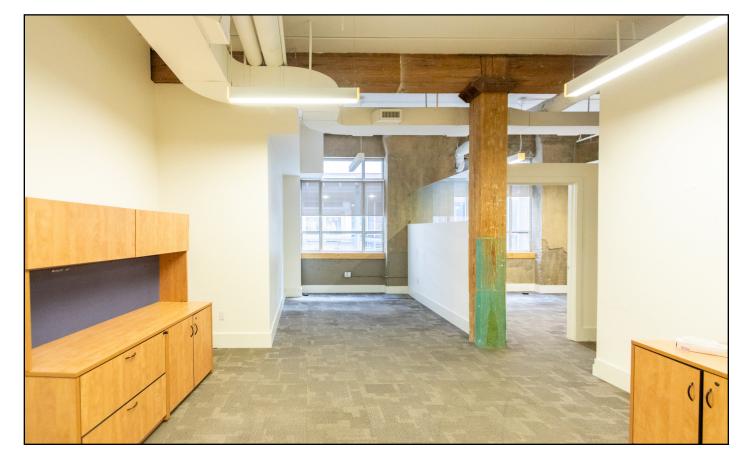

Additional Rent: \$14.50 PSF (est. 2024)

\*flexible pricing and short term options available

\*underground parking will be available

Rendering of future parkette at 109-121 George Street

Size: 10,720 SF

Unit BO2 - Photos