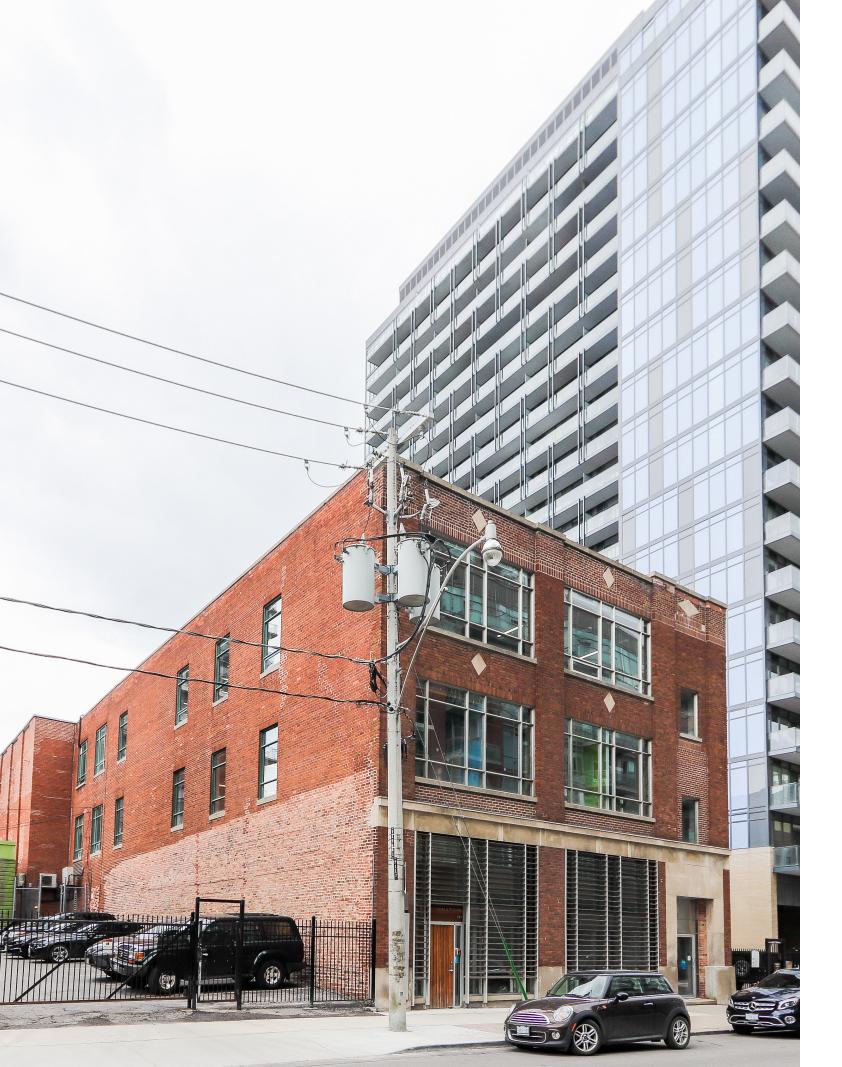

## **Building Summary**

109 George Street is a ~50,000 boutique brick-and-beam office property located on the vibrant corner of George Street and Richmond Street E. It is nestled in the heart of the lively King Street East neighbourhood.