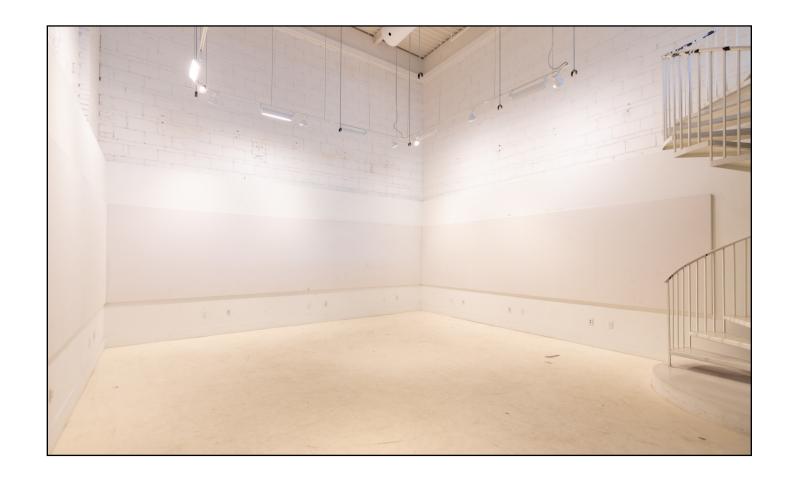

Additional Rent: \$14.50 PSF (est. 2024)

\*flexible pricing and short term options available

\*underground parking will be available

Rendering of future parkette at 109-121 George Street

Size: 10,720 SF

Unit BO2 - Photos