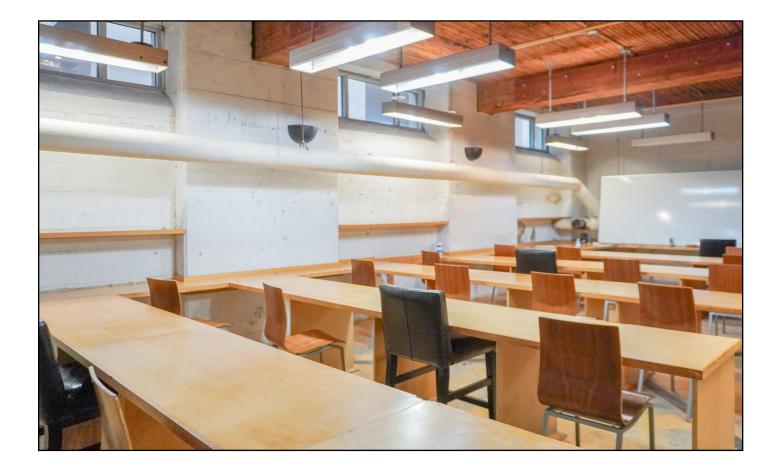

Additional Rent: \$14.50 PSF (est. 2024)

\*flexible pricing and short term options available

\*underground parking will be available

Rendering of future parkette at 109-121 George Street

Size: 10,720 SF

Unit BO2 - Photos