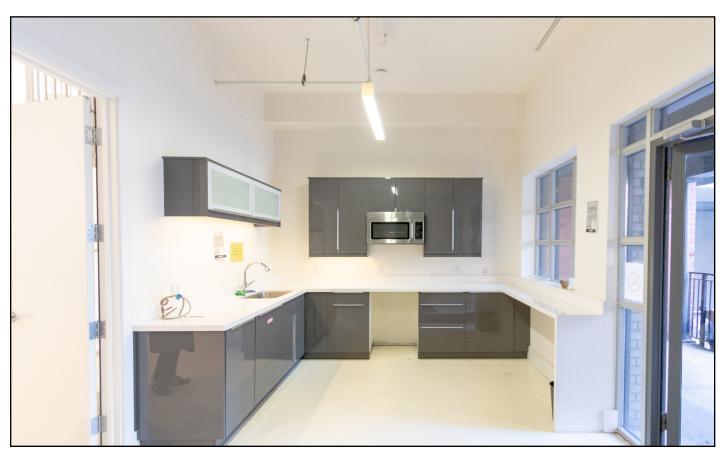

Additional Rent: \$14.50 PSF (est. 2024)

\*flexible pricing and short term options available

\*underground parking will be available

Rendering of future parkette at 109-121 George Street

Size: 10,720 SF

Unit BO2 - Photos