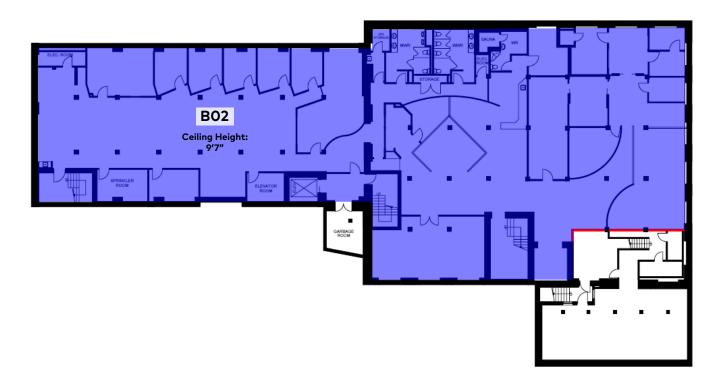

## Offerings

Size:

Unit 100, 101, B01: 4,251 sf

Unit B02: 10,720 sf

Available:

Unit 100, 101, B01: Immediate

Unit B02: September 1, 2024

Net Rent: To be negotiated

Additional Rent: \$14.50 PSF (est. 2024)

\*flexible pricing and short term options available

\*underground parking will be available

Rendering of future parkette at 109-121 George Street

Size: 10,720 SF

Unit BO2 - Photos