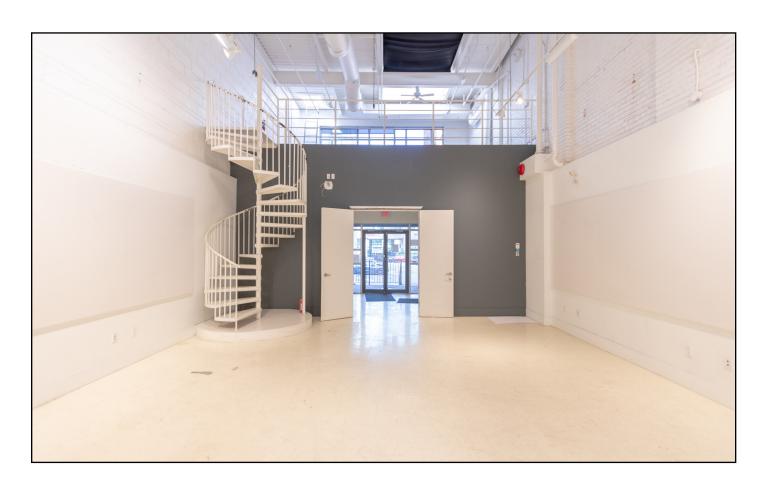

Additional Rent: \$14.50 PSF (est. 2024)

\*flexible pricing and short term options available

\*underground parking will be available

Rendering of future parkette at 109-121 George Street

Size: 10,720 SF

Unit BO2 - Photos