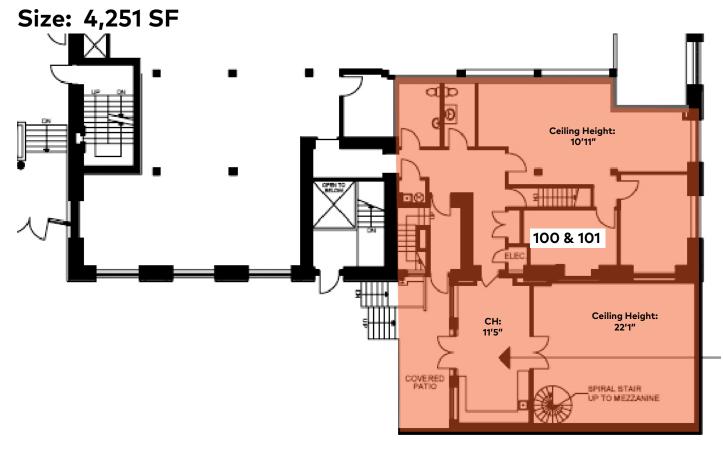

## Offerings

Size:

Unit 100, 101, B01: 4,251 sf

Unit B02: 10,720 sf

Available:

Unit 100, 101, B01: Immediate

Unit B02: September 1, 2024

Net Rent: To be negotiated