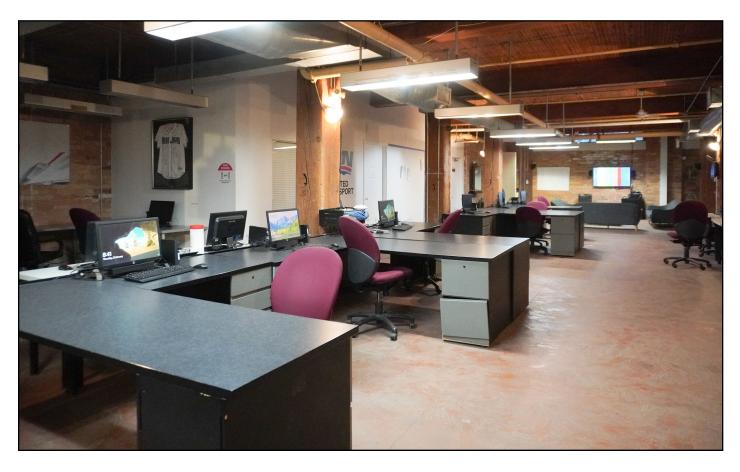

Additional Rent: \$14.50 PSF (est. 2024)

\*flexible pricing and short term options available

\*underground parking will be available

Rendering of future parkette at 109-121 George Street

Size: 10,720 SF

Unit BO2 - Photos