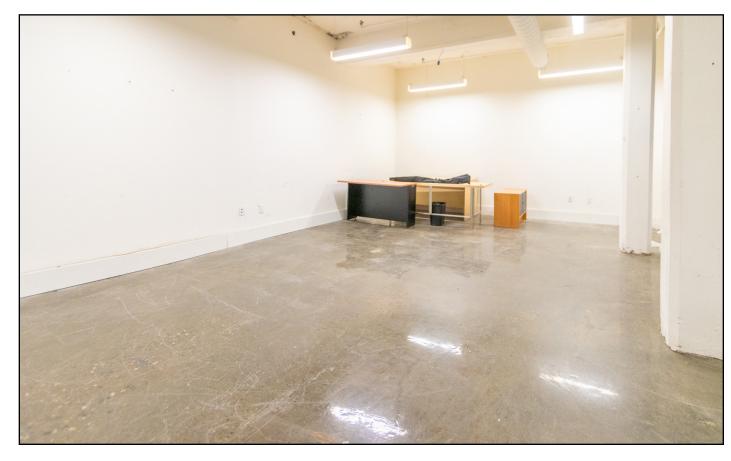

Additional Rent: \$14.50 PSF (est. 2024)

\*flexible pricing and short term options available

\*underground parking will be available

Rendering of future parkette at 109-121 George Street

Size: 10,720 SF

Unit BO2 - Photos