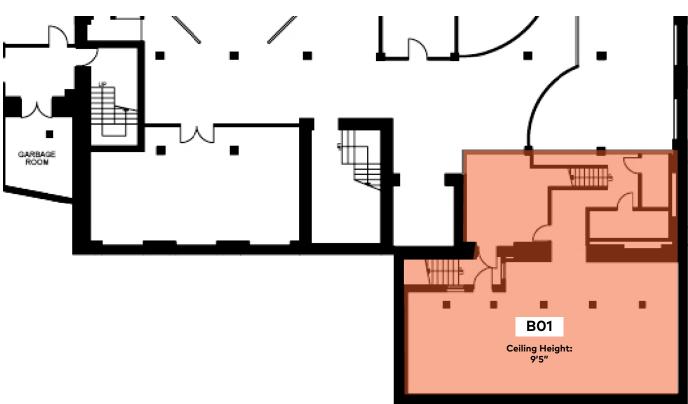

## Offerings

Size:

Unit 100, 101, B01: 4,251 sf

Unit B02: 10,720 sf

Available:

Unit 100, 101, B01: Immediate

Unit B02: September 1, 2024

Net Rent: To be negotiated

Additional Rent: \$14.50 PSF (est. 2024)

\*flexible pricing and short term options available

\*underground parking will be available

Rendering of future parkette at 109-121 George Street

Size: 10,720 SF

Unit BO2 - Photos