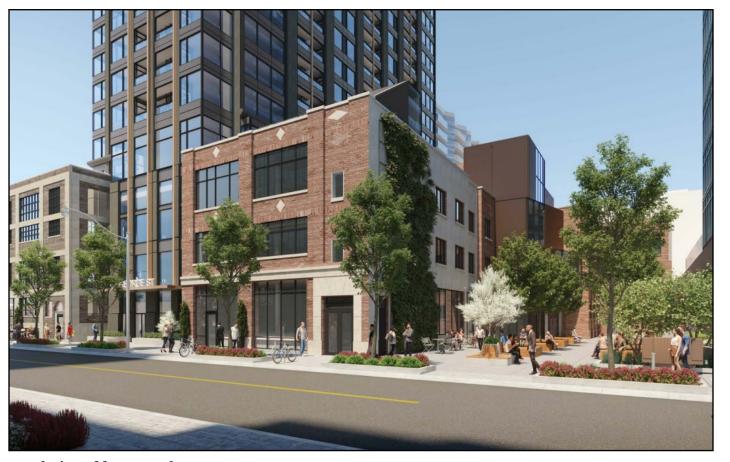

Additional Rent: \$14.50 PSF (est. 2024)

\*flexible pricing and short term options available

\*underground parking will be available

Rendering of future parkette at 109-121 George Street

Size: 10,720 SF

Unit BO2 - Photos