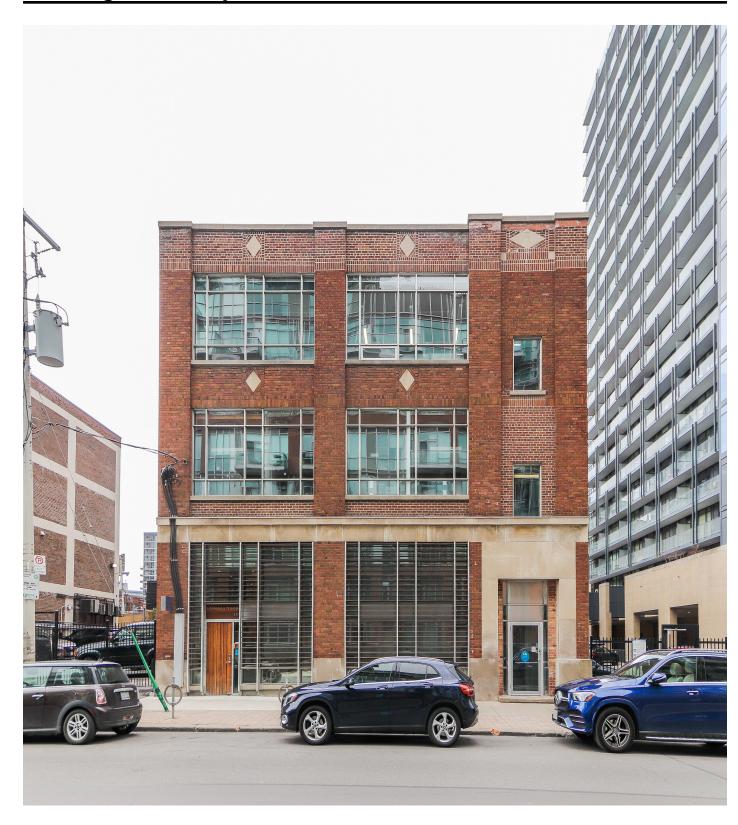

## **Building Summary**

109 George Street is a ~50,000 boutique brick-and-beam office property located on the vibrant corner of George Street and Richmond Street E. It is nestled in the heart of the lively King Street East neighbourhood.

## **Highlights**

- Highly accessible location in the heart of Downtown East 5-minute walk to Queen Station and moments to Gardiner / DVP
- Fully fixtured spaces with various ceiling heights
- Private entrance with signage opportunities suitable for a wide range of uses – studio, production, fashion design
- Amenity rich neighbourhood steps to George Brown, St Lawrence Market and St James Park