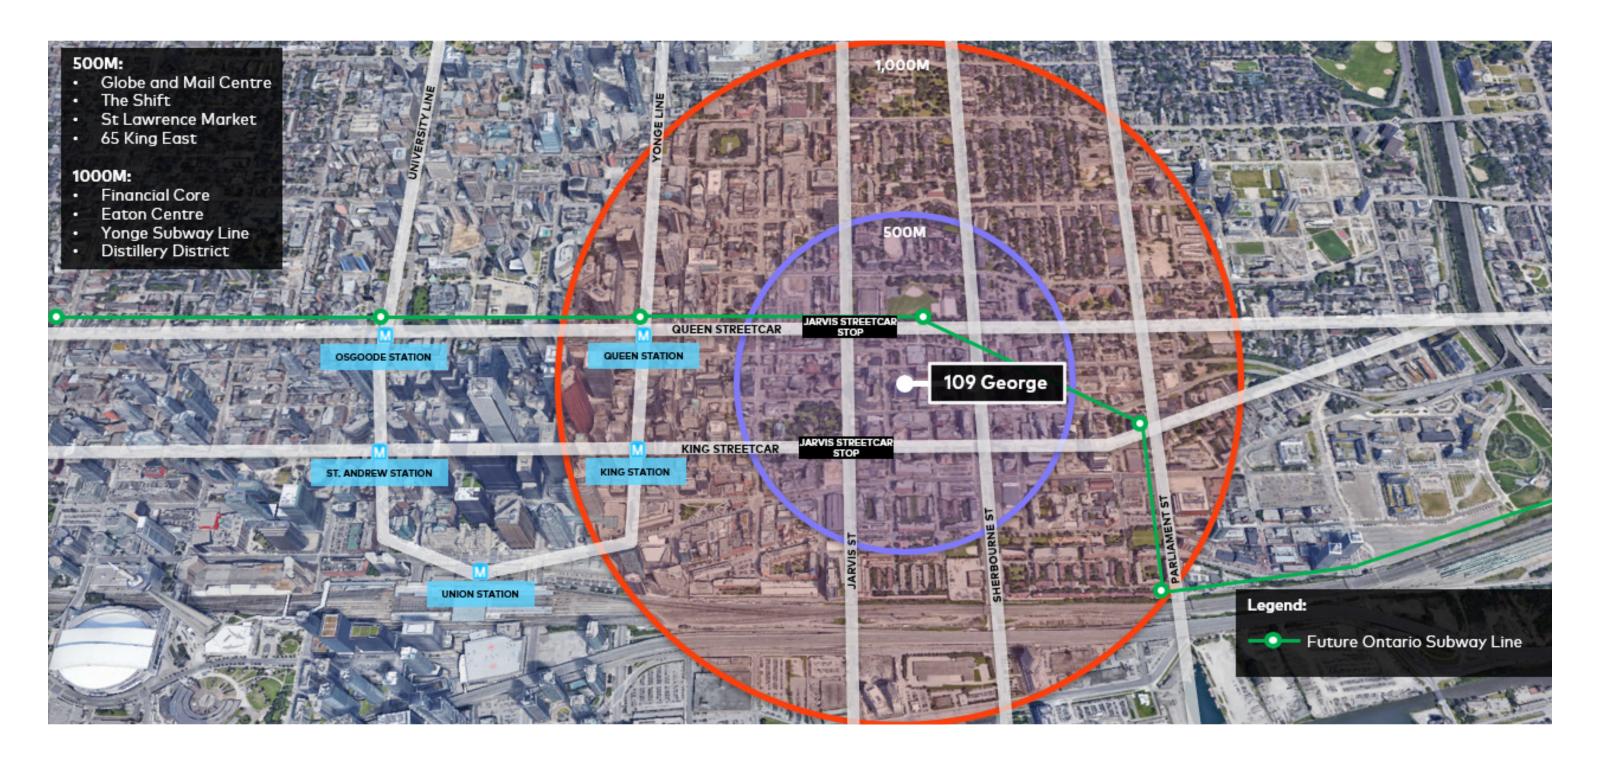

## **Highlights**

- Highly accessible location in the heart of Downtown East 5-minute walk to Queen Station and moments to Gardiner / DVP
- Fully fixtured spaces with various ceiling heights
- Private entrance with signage opportunities suitable for a wide range of uses – studio, production, fashion design
- Amenity rich neighbourhood steps to George Brown, St Lawrence Market and St James Park