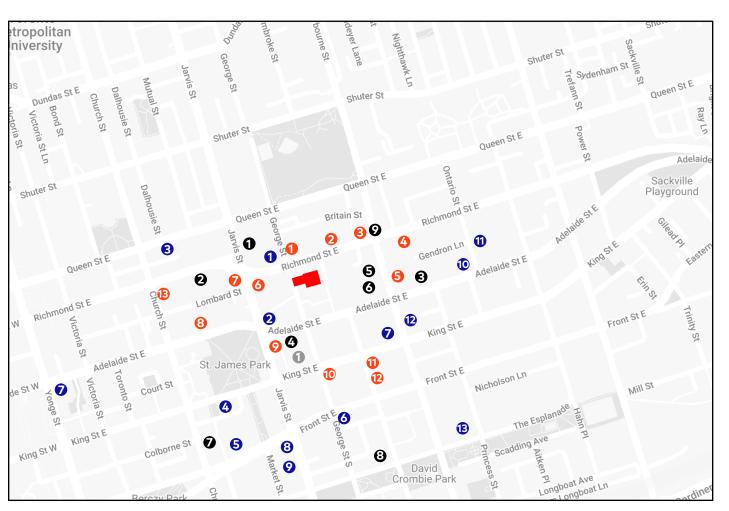

## **Amenity Map**

#### **Legend**

109 George

#### Restaurant & Cafes

- 1. George Street Diner
- 2. Aya260 Sushi
- 3. Fusaro's East
- 4. Tim Hortons
- 5. Ueno Market Take Out Sushi
- 6. Mystic Muffin
- 7. Fahrenheit Coffee
- 8. Pearl Diver
- 9. Cafe Oro Di Napoli
- 10. Petit Dejeuner
- 11. The Chef's House
- 12. Neo Coffee Bar
- 13. Gyu-Kuku Japanese BBQ

### <u>Retail</u>

- 1. HAVEN
- 2. BoConcept
- 3. Downtown Camera
- 4. Indochino
- 5. Metro Grocery Store
- 6. Pet Cuisin and Accessories
- 7. Shoppers Drug Mart
- 8. LCBO
- 9. St. Lawrence Market
- 10. Neighbours Convenience Market
- 11. ROVE Concepts
- 12. Time Convenience
- 13. Pet Valu

#### <u>Service</u>

- 1. Petro Canada
- 2. Blitz Print House
- 3. Whole Health Pharmacy
- 4. 6S Fitness+
- 5. Sekt Hair Studio
- 6. PetLand Spa
- 7. Fine Finish Auto Detail
- 8. St. Lawrence Health Centre
- 9. Richmond Dental Centre

#### School

1. George Brown College