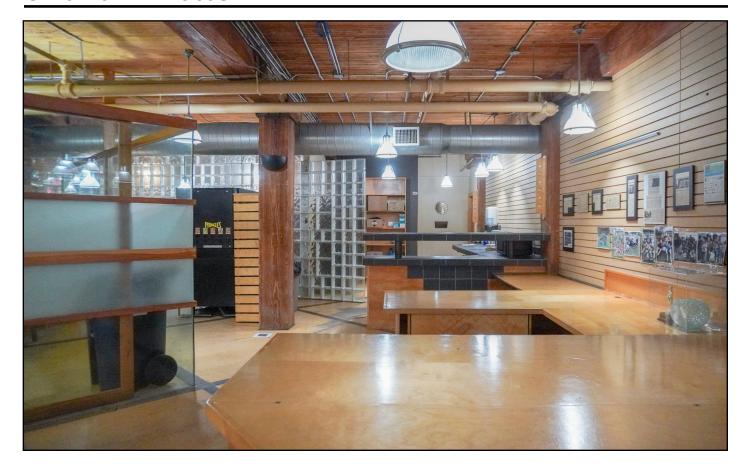

Additional Rent: \$14.50 PSF (est. 2024)

\*flexible pricing and short term options available

\*underground parking will be available

Rendering of future parkette at 109-121 George Street

Size: 10,720 SF

Unit BO2 - Photos