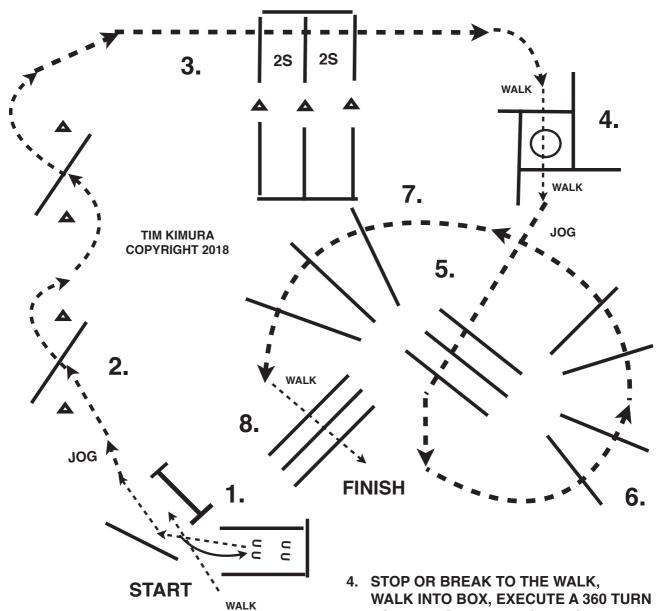

### 2018 FLORIDA GULF COAST

TIM KIMURA

**TRAIL:** 

SMALL FRY WALK TROT L1 AMATEUR WALK TROT L1 YOUTH WALK TROT

- 1. WALK OVER POLES AND WALK INTO BOX.
- 2. EXECUTE A 360 TURN TO THE RIGHT, WALK OUT BOX.
- 3. JOG OVER POLES.
- 4. JOG OVER POLES
- 5. JOG OVER POLES, JOG INTO CHUTE.
- 6. STOP IN CHUTE, BACK THRU POLES, BACK AROUND CORNER, WALK OUT CHUTE, WALK OVER POLE..
- 7. JOG OVER POLES, JOG THRU SERPENTINE.
- 8. JOG OVER POLES JOG THRU CONES
- 9. STOP OR BREAK TO THE WALK, WALK OVER POLE.

#### **THURSDAY JANUARY 4**

- 1. WALK UP TO GATE, BACK INTO CHUTE WALK OUT CHUTE.
- 2. JOG THRU SERPENTINE, **JOG OVER POLES**
- 3. JOG OVER POLES

- TO THE RIGHT, WALK OUT BOX.
- 5. JOG OVER POLES.
- 6. JOG OVER POLES
- 7. JOG OVER POLES,
- 8. STOP OR BREAK TO THE WALK, **WALK OVER POLES**