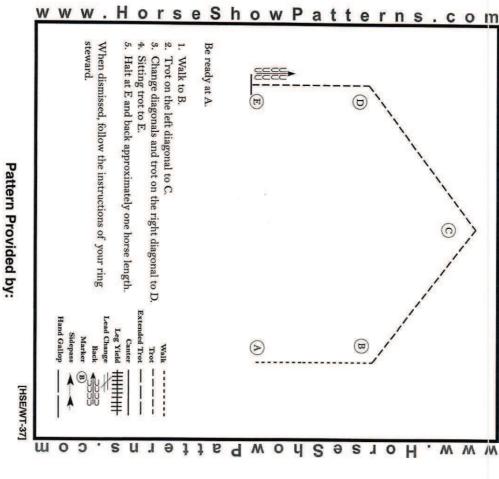

## Equitation (All Walk/Trot)

Show Date:

Horsemanship-Small Fry, L1 Youth and Amateur Walk Trot

©2017 HorseShowPatterns.com. All Rights Reserved.

Chele McGauly

3. Extend Trot a Circle

Walk to Marker
 Jog to Center of Pattern

4. Slow to a Jog and continue straight

Stop and Back 1 horse length