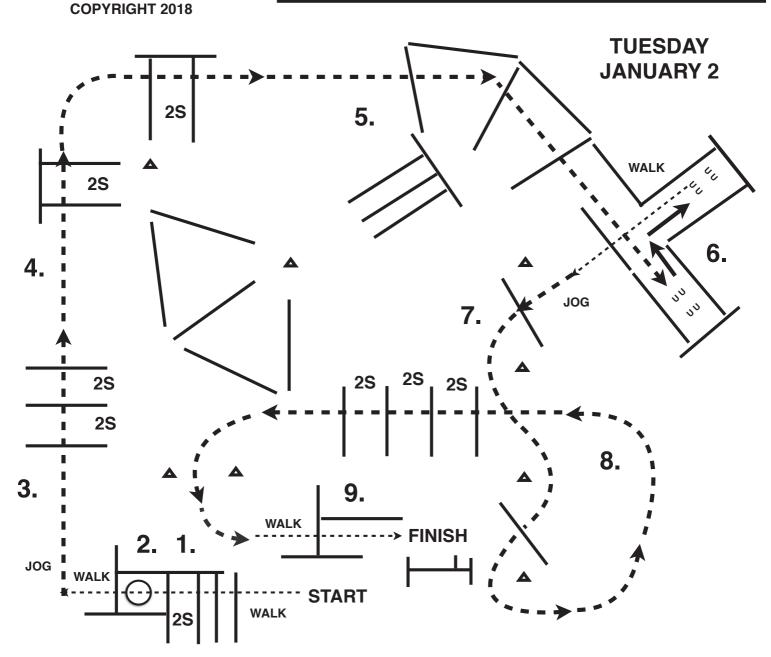

### 2018 FLORIDA GULF COAST

TIM KIMURA

**TRAIL:** 

SMALL FRY WALK TROT L1 AMATEUR WALK TROT L1 YOUTH WALK TROT

- 1. WALK OVER POLES AND WALK INTO BOX.
- 2. EXECUTE A 360 TURN TO THE RIGHT, WALK OUT BOX.
- 3. JOG OVER POLES.
- 4. JOG OVER POLES
- 5. JOG OVER POLES, JOG INTO CHUTE.
- 6. STOP IN CHUTE, BACK THRU POLES, BACK AROUND CORNER, WALK OUT CHUTE, WALK OVER POLE..
- 7. JOG OVER POLES, JOG THRU SERPENTINE.
- 8. JOG OVER POLES JOG THRU CONES
- 9. STOP OR BREAK TO THE WALK, WALK OVER POLE.