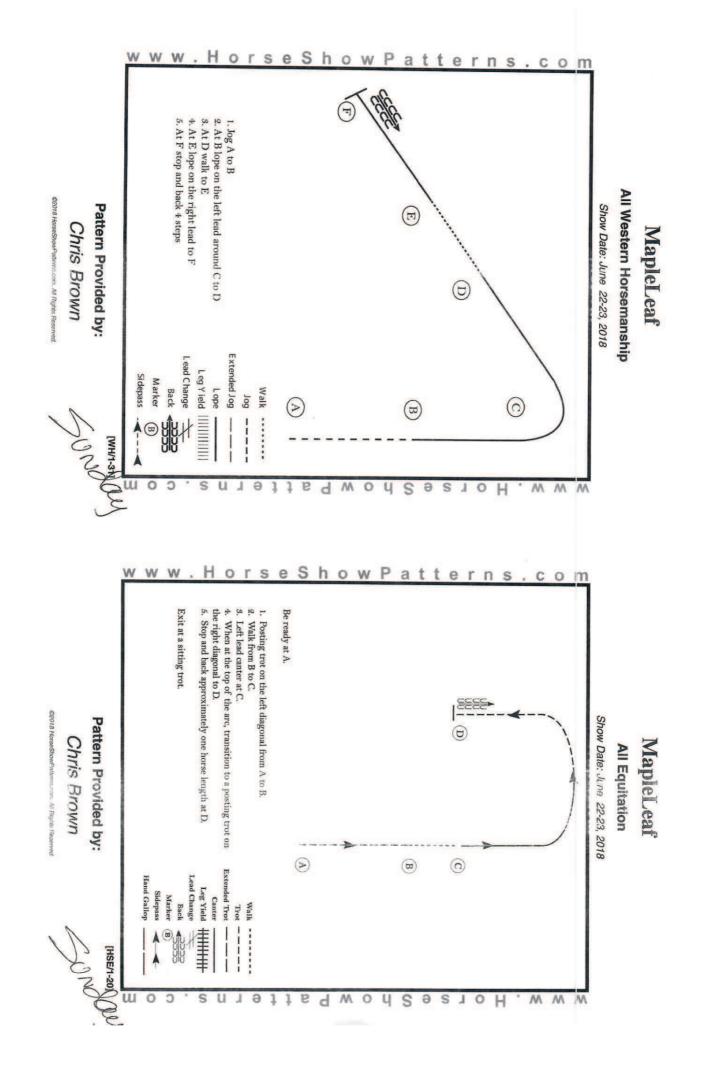

## MapleLeaf

### Showmanship

Show Date: June 22-23, 2018

©2018 HorseShowPatterns.com. All Rights Reserved.