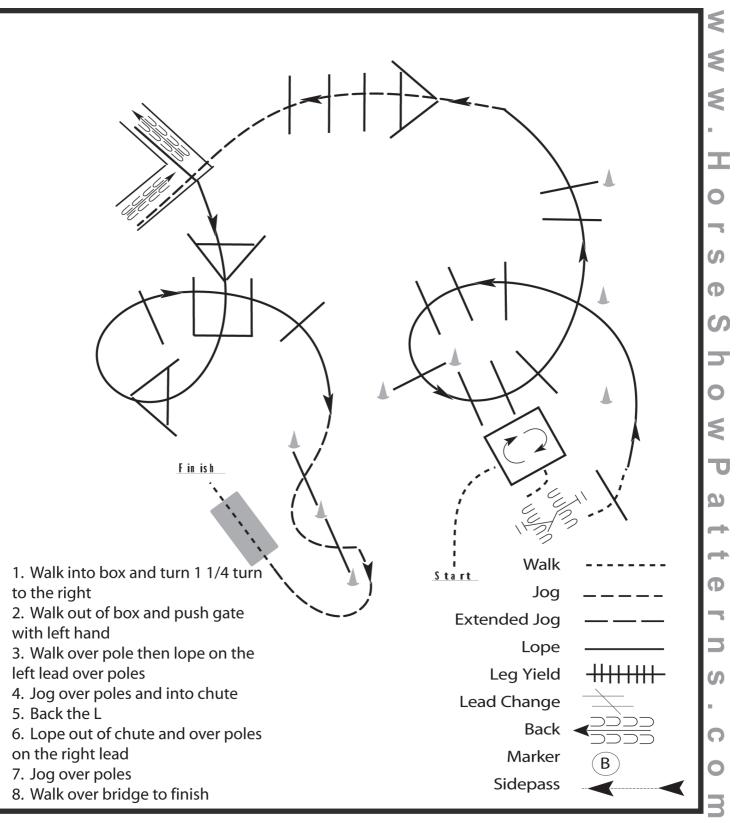

# **Maple Leaf**

## June 24 Pattern (All Ages)

Show Date: 06-21-2018

Pattern Provided by:

©2018 HorseShowPatterns.com. All Rights Reserved.