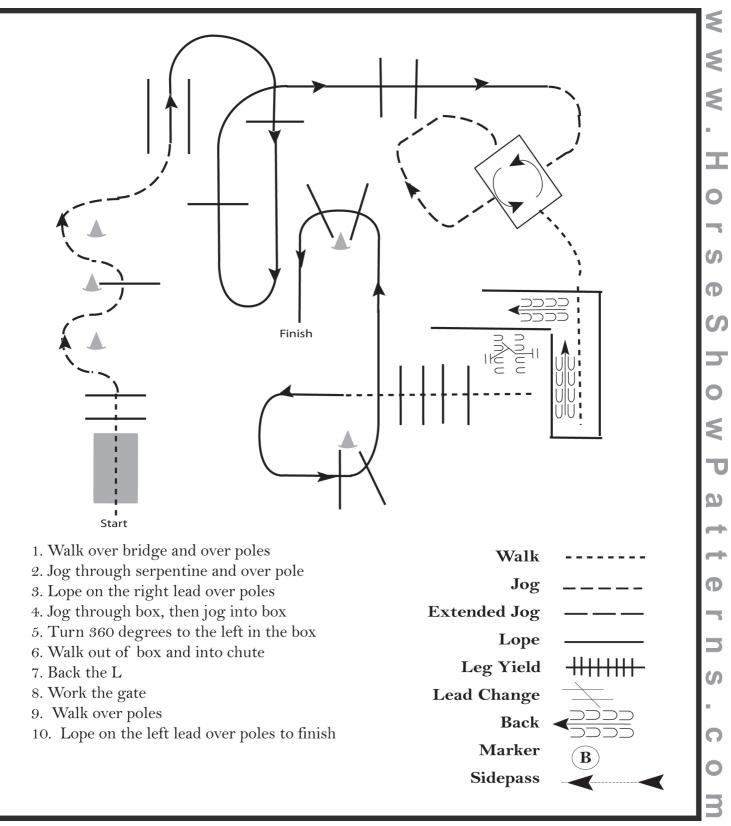

# **Maple Leaf**

## June 21 Pattern (All Ages)

Show Date: 06-21-2018

Kendra Weis

[T/3-4]