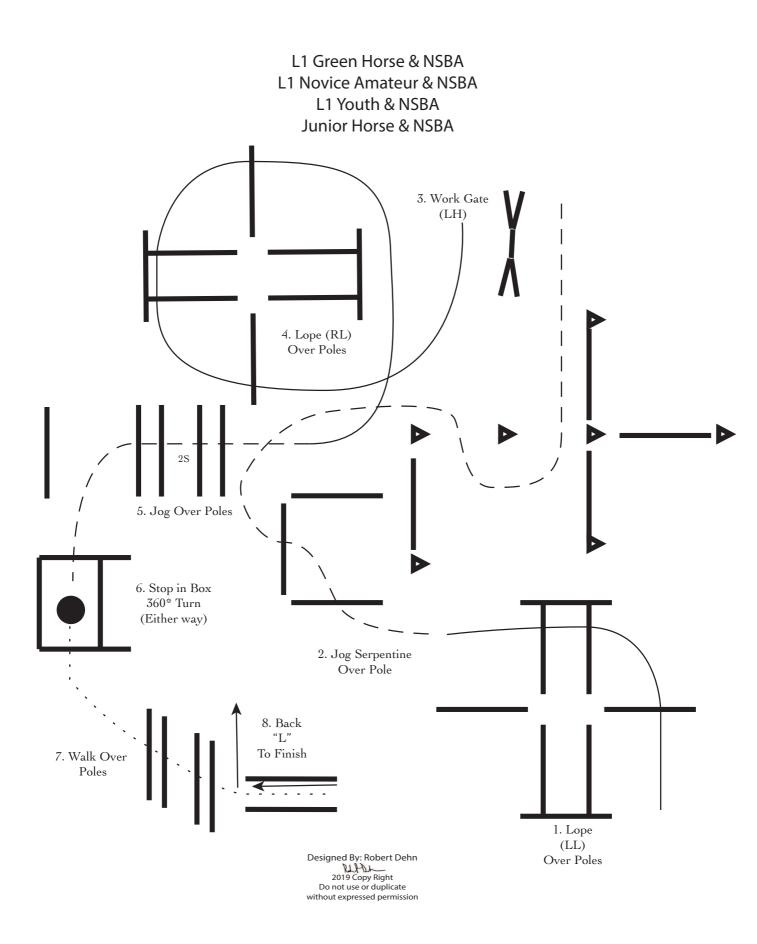

# Western Riding Green/Novice/Level 1 – L1 Pattern 2 All Others – Regular 2

Reining All – pattern 11

Ranch Riding All – pattern 10

YOUTH – be sure to sign up for your Challenge Classes! You must SIGN UP to be eligible.