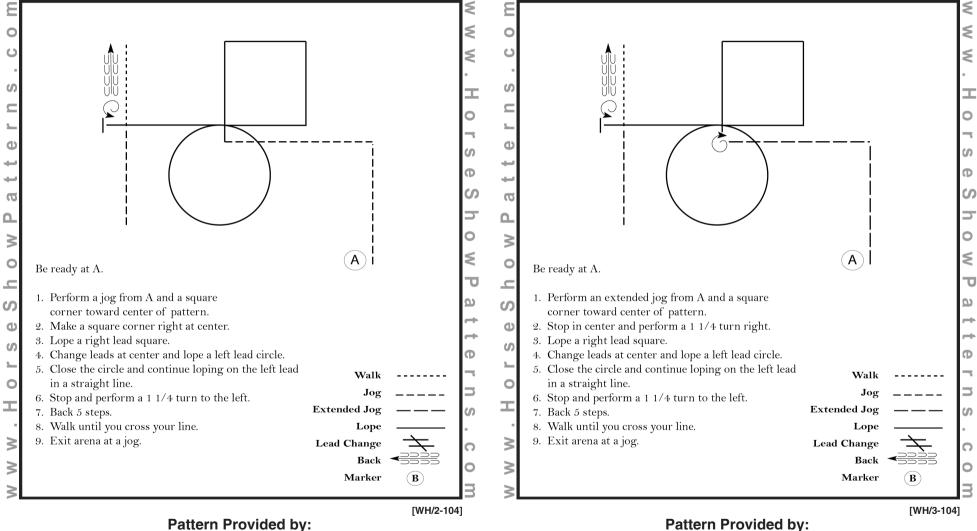

# Western Riding Green/Novice/Level 1 – L1 Pattern 2 All Others – Regular 2

Reining All – pattern 11

Ranch Riding All – pattern 10

YOUTH – be sure to sign up for your Challenge Classes! You must SIGN UP to be eligible.