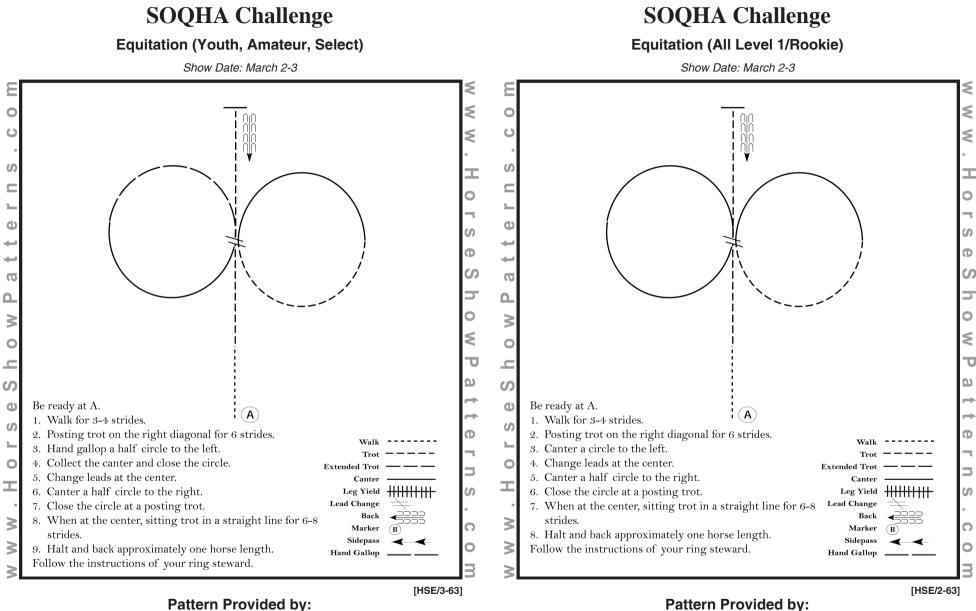

## **SOQHA Challenge**

#### Horsemanship (Level 1/Rookie)

Show Date: March 2-3

### **SOQHA Challenge**

#### Horsemanship (Youth, Amateur, Select)

Show Date: March 2-3

Pattern Provided by: