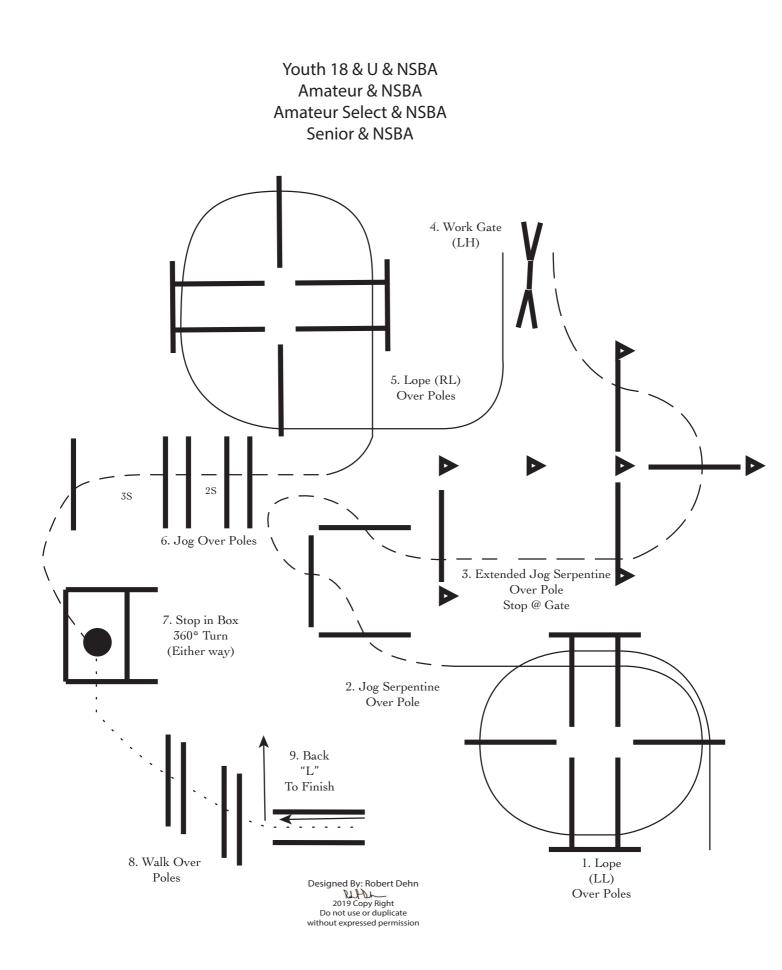

# Western Riding Green/Novice/Level 1 – L1 Pattern 2 All Others – Regular 2

Reining All – pattern 11

Ranch Riding All – pattern 10

YOUTH – be sure to sign up for your Challenge Classes! You must SIGN UP to be eligible.