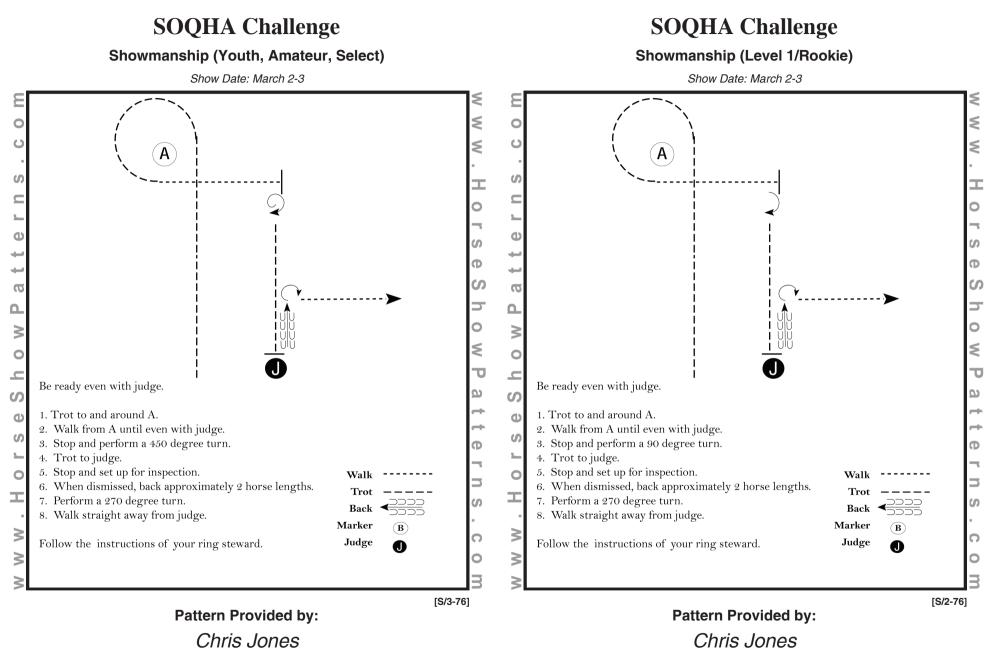

## **SOQHA Challenge**

#### Horsemanship (Level 1/Rookie)

Show Date: March 2-3

### **SOQHA Challenge**

#### Horsemanship (Youth, Amateur, Select)

Show Date: March 2-3

Pattern Provided by: