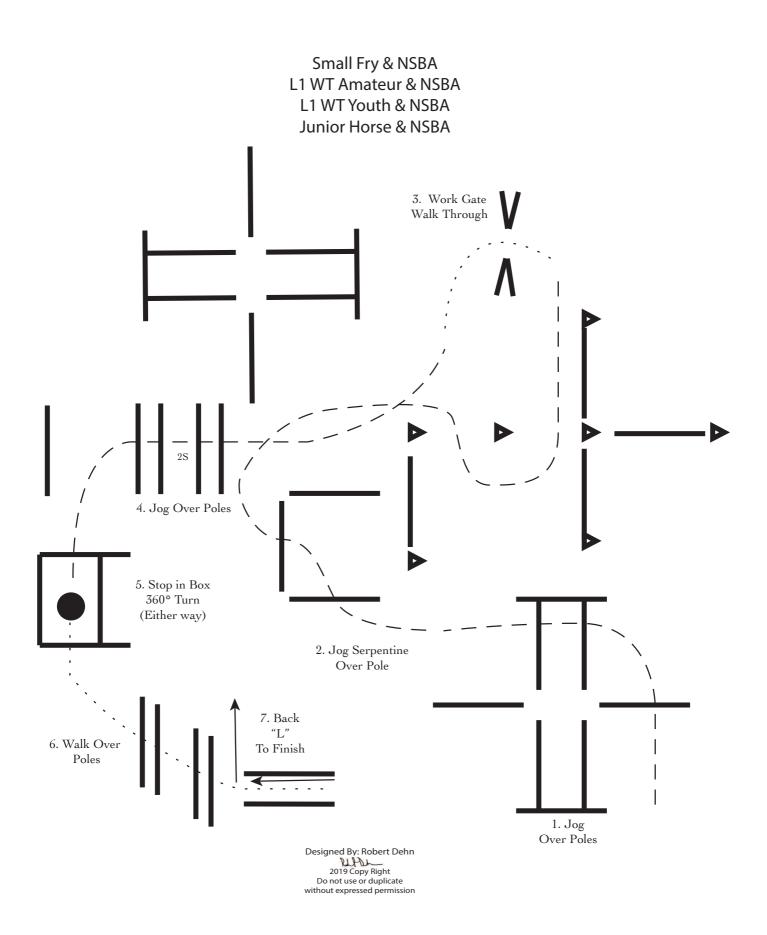

## All Walk/Jog Classes Pattern Book

YOUTH – be sure to sign up for your Challenge Classes! You must SIGN UP to be eligible.