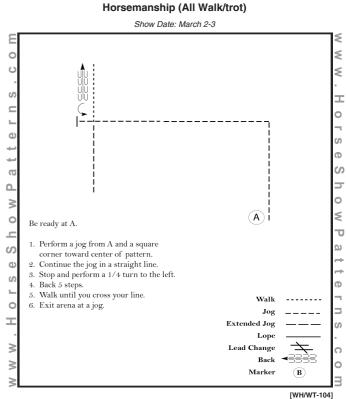

## **SOQHA Challenge**

Showmanship (All Walk/trot) Show Date: March 2-3 ≤ Ε ≶ 0 C ≶  $(\mathbf{A})$ S Т 0 <u>.</u> Ð ഗ + Ð -S ຕ ۵ C ≥ ≤ 0 υ \_ Be ready even with judge. ച S 1. Trot to A. ď 2. Walk around A and until even with judge. C. 3. Stop and perform a 90 degree turn. P ٩. 4. Walk to judge. 5. Stop and set up for inspection. C Walk 6. When dismissed, perform a 270 degree turn. Trot \_\_\_\_ Т 7. Walk straight away from judge. S Back Marker **B** Follow the instructions of your ring steward. ≥ 0 Judge 0 ≥ 0 ≥ 3 [S/WT-76] Pattern Provided by: Chris Jones

Pattern Provided by:

Chris Jones