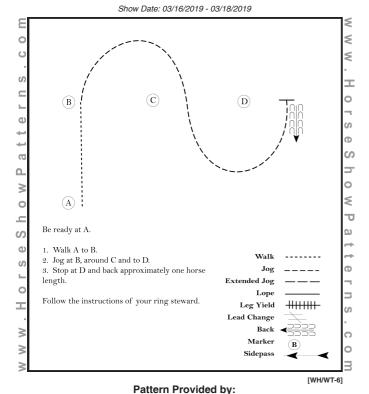

## Love Circuit Venice, Fl

#### Showmanship (Small Fry)

Show Date: 03/16/2019 - 03/18/2019

Pattern Provided by:

©2019 HorseShowPatterns.com. All Rights Reserved