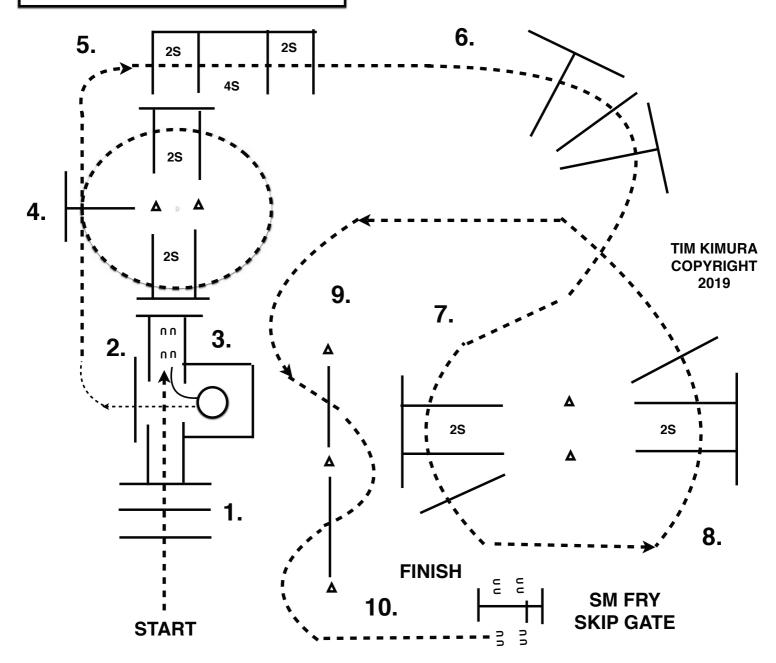

# **2019 LOVE CIRCUIT**

## SMALL FRY WT L1 AMATEUR WT AND L1 YOUTH WT

- 1. GATE: RH OPEN, WALK THRU CLOSE GATE. NO POLE IN GATE
- 2. YOU MAY WALK FORWARD, THEN, JOG OVER POLES.
- 3. JOG OVER POLES
- 4. STOP OR BREAK TO THE WALK WALK OVER POLE

- 6. JOG THRU SERPENTINE.
- 7. JOG OVER POLES.
- 8. JOG OVER POLES.
- 9. JOG INTO CHUTE, BACK AROUND CORNER AND BACK INTO BOX.
- 10. EXECUTE A 360 TURN IN EITHER DIRECTION, WALK OUT BOX.
- 11. WALK OVER POLES.