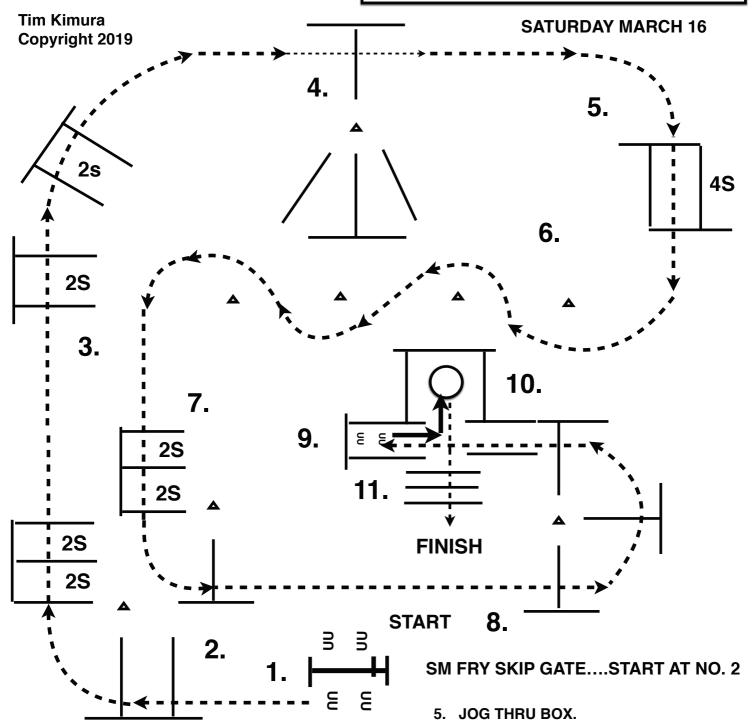

SM FRY WT L1 AMATEUR WT L1 YOUTH WT

- 1. JOG OVER POLES, JOG INTO CHUTE.
- 2. BACK AROUND CORNER INTO BOX.
- 3. EXECUTE A 360 TURN EITHER WAY, WALK OUT BOX, WALK OVER POLE.
- 4. JOG OVER POLES.
- 5. JOG OVER POLES.
- 6. JOG OVER POLES.
- 7. JOG OVER POLES.
- 8. JOG OVER POLES.
- 9. JOG THRU SERPENTINE, JOG OVER POLES.
- 10. JOG UP TO GATE. GATE: LH OPEN, THEN WALK THRU AND CLOSE GATE NO POLE.