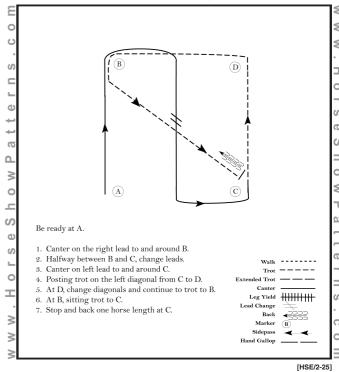

## **Love Returns Circuit**

#### Horsemanship

Show Date: March 22 - 24, 2019

Pattern Provided by:

©2019 HorseShowPatterns.com. All Rights Reserve