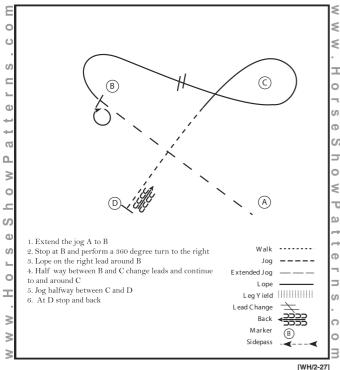

#### Horsemanship

Show Date: March 22 - 24, 2019

Pattern Provided by:

©2019 HorseShowPatterns.com. All Rights Reserve