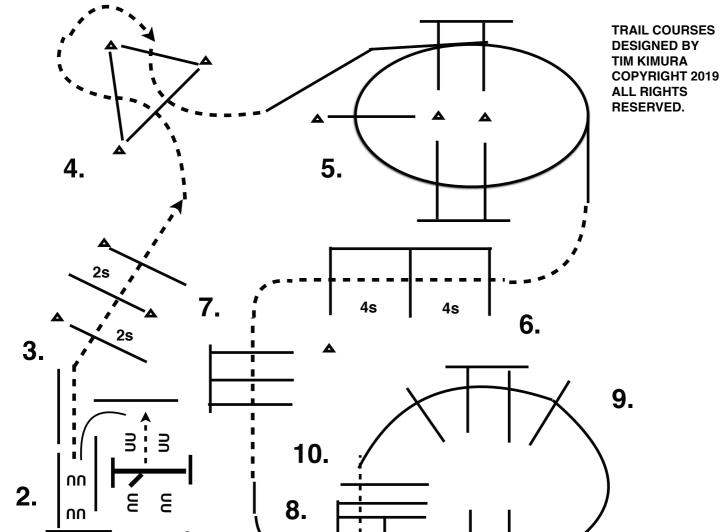

# ALL TRAIL CLASSES

- 1. GATE: RH OPEN, WALK OVER POLE CLOSE GATE.
- 2. SIDE PASS LEFT, THEN BACK AROUND CORNER BETWEEN POLES
- 3. JOG OUT CHUTE, JOG OVER POLES

**START** 

- 4. JOG AROUND CONES, JOG OVER POLES.
- 5. LOPE OVER POLES (RL)
- 6. BREAK TO JOG, JOG OVER POLES.

7. JOG OVER POLES.

**2S** 

**FINISH** 

11. 12.

- 8. LOPE OVER POLES (LL).
- 9. LOPE OVER POLES (LL).
- 10. STOP OR BREAK TO THE WALK WALK OVER POLES AND INTO BOX.
- 11. EXECUTE A 360 TURN EITHER WAY, WALK OUT BOX.
- 12. WALK OVER BRIDGE.