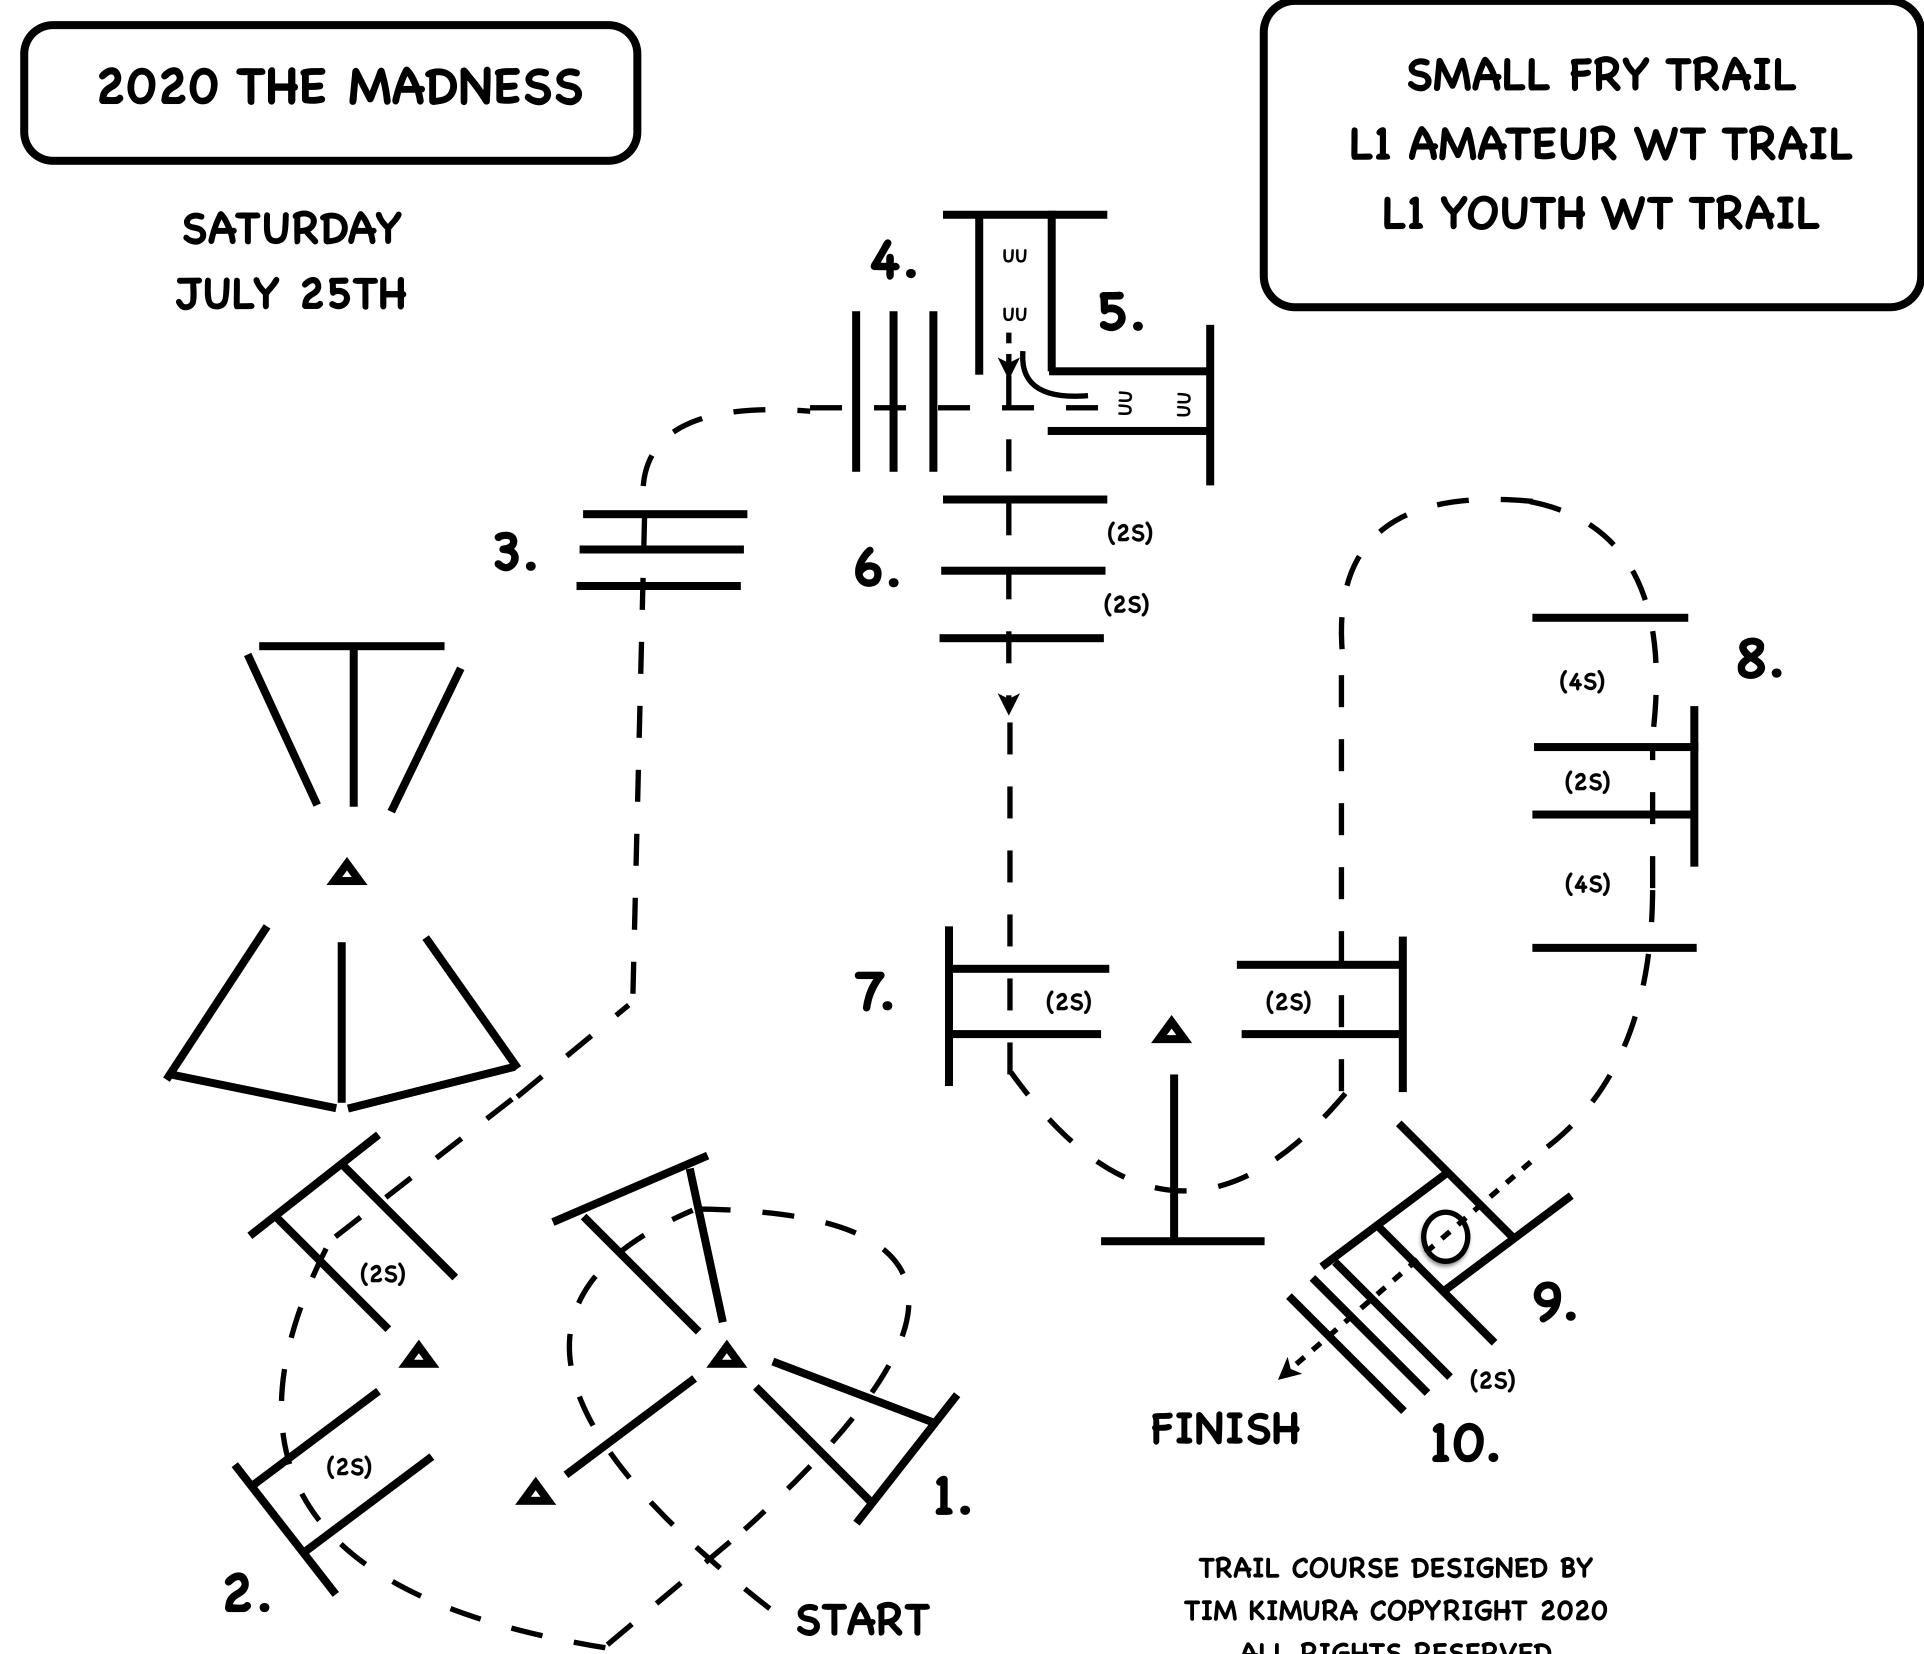

## SMALL FRY WT L1 AMATEUR WT L1 YOUTH WT

START

- 1. JOG OVER POLES.
- 2. STOP OR BREAK TO THE WALK, WALK INTO BOX, EXECUTE A 360 TURN EITHER WAY, WALK OUT BOX.
- 3. JOG OVER POLES, JOG INTO CHUTE AND STOP.
- 4. BACK AROUND CORNER, WALK FORWARD, THEN JOG OUT CHUTE.
- 5. JOG OVER POLES.
- 6. JOG OVER POLES.
- 7. JOG OVER POLES.
- 8. JOG OVER POLES.
- 9. JOG THRU SERPENTINE, JOG OVER POLES.
- 10. STOP OR BREAK TO THE WALK, WALK OVER POLES.

ALL RIGHTS RESERVED

- 1. JOG OVER POLES
- 2. JOG OVER POLES
- 3. JOG OVER POLES
- 4. JOG OVER POLES
- 5. JOG INTO CHUTE AND STOP AT THE END. **BACK BETWEEN POLES, BACK AROUND CORNER.**
- 6. WALK FORWARD, THEN JOG OVER POLES.
- 7. JOG OVER POLES
- 8. JOG OVER POLES
- 9. STOP OR BREAK TO THE WALK, WALK INTO BOX, EXECUTE A 360 TURN EITHER WAY, WALK OUT BOX.
- 10. WALK OVER POLES.