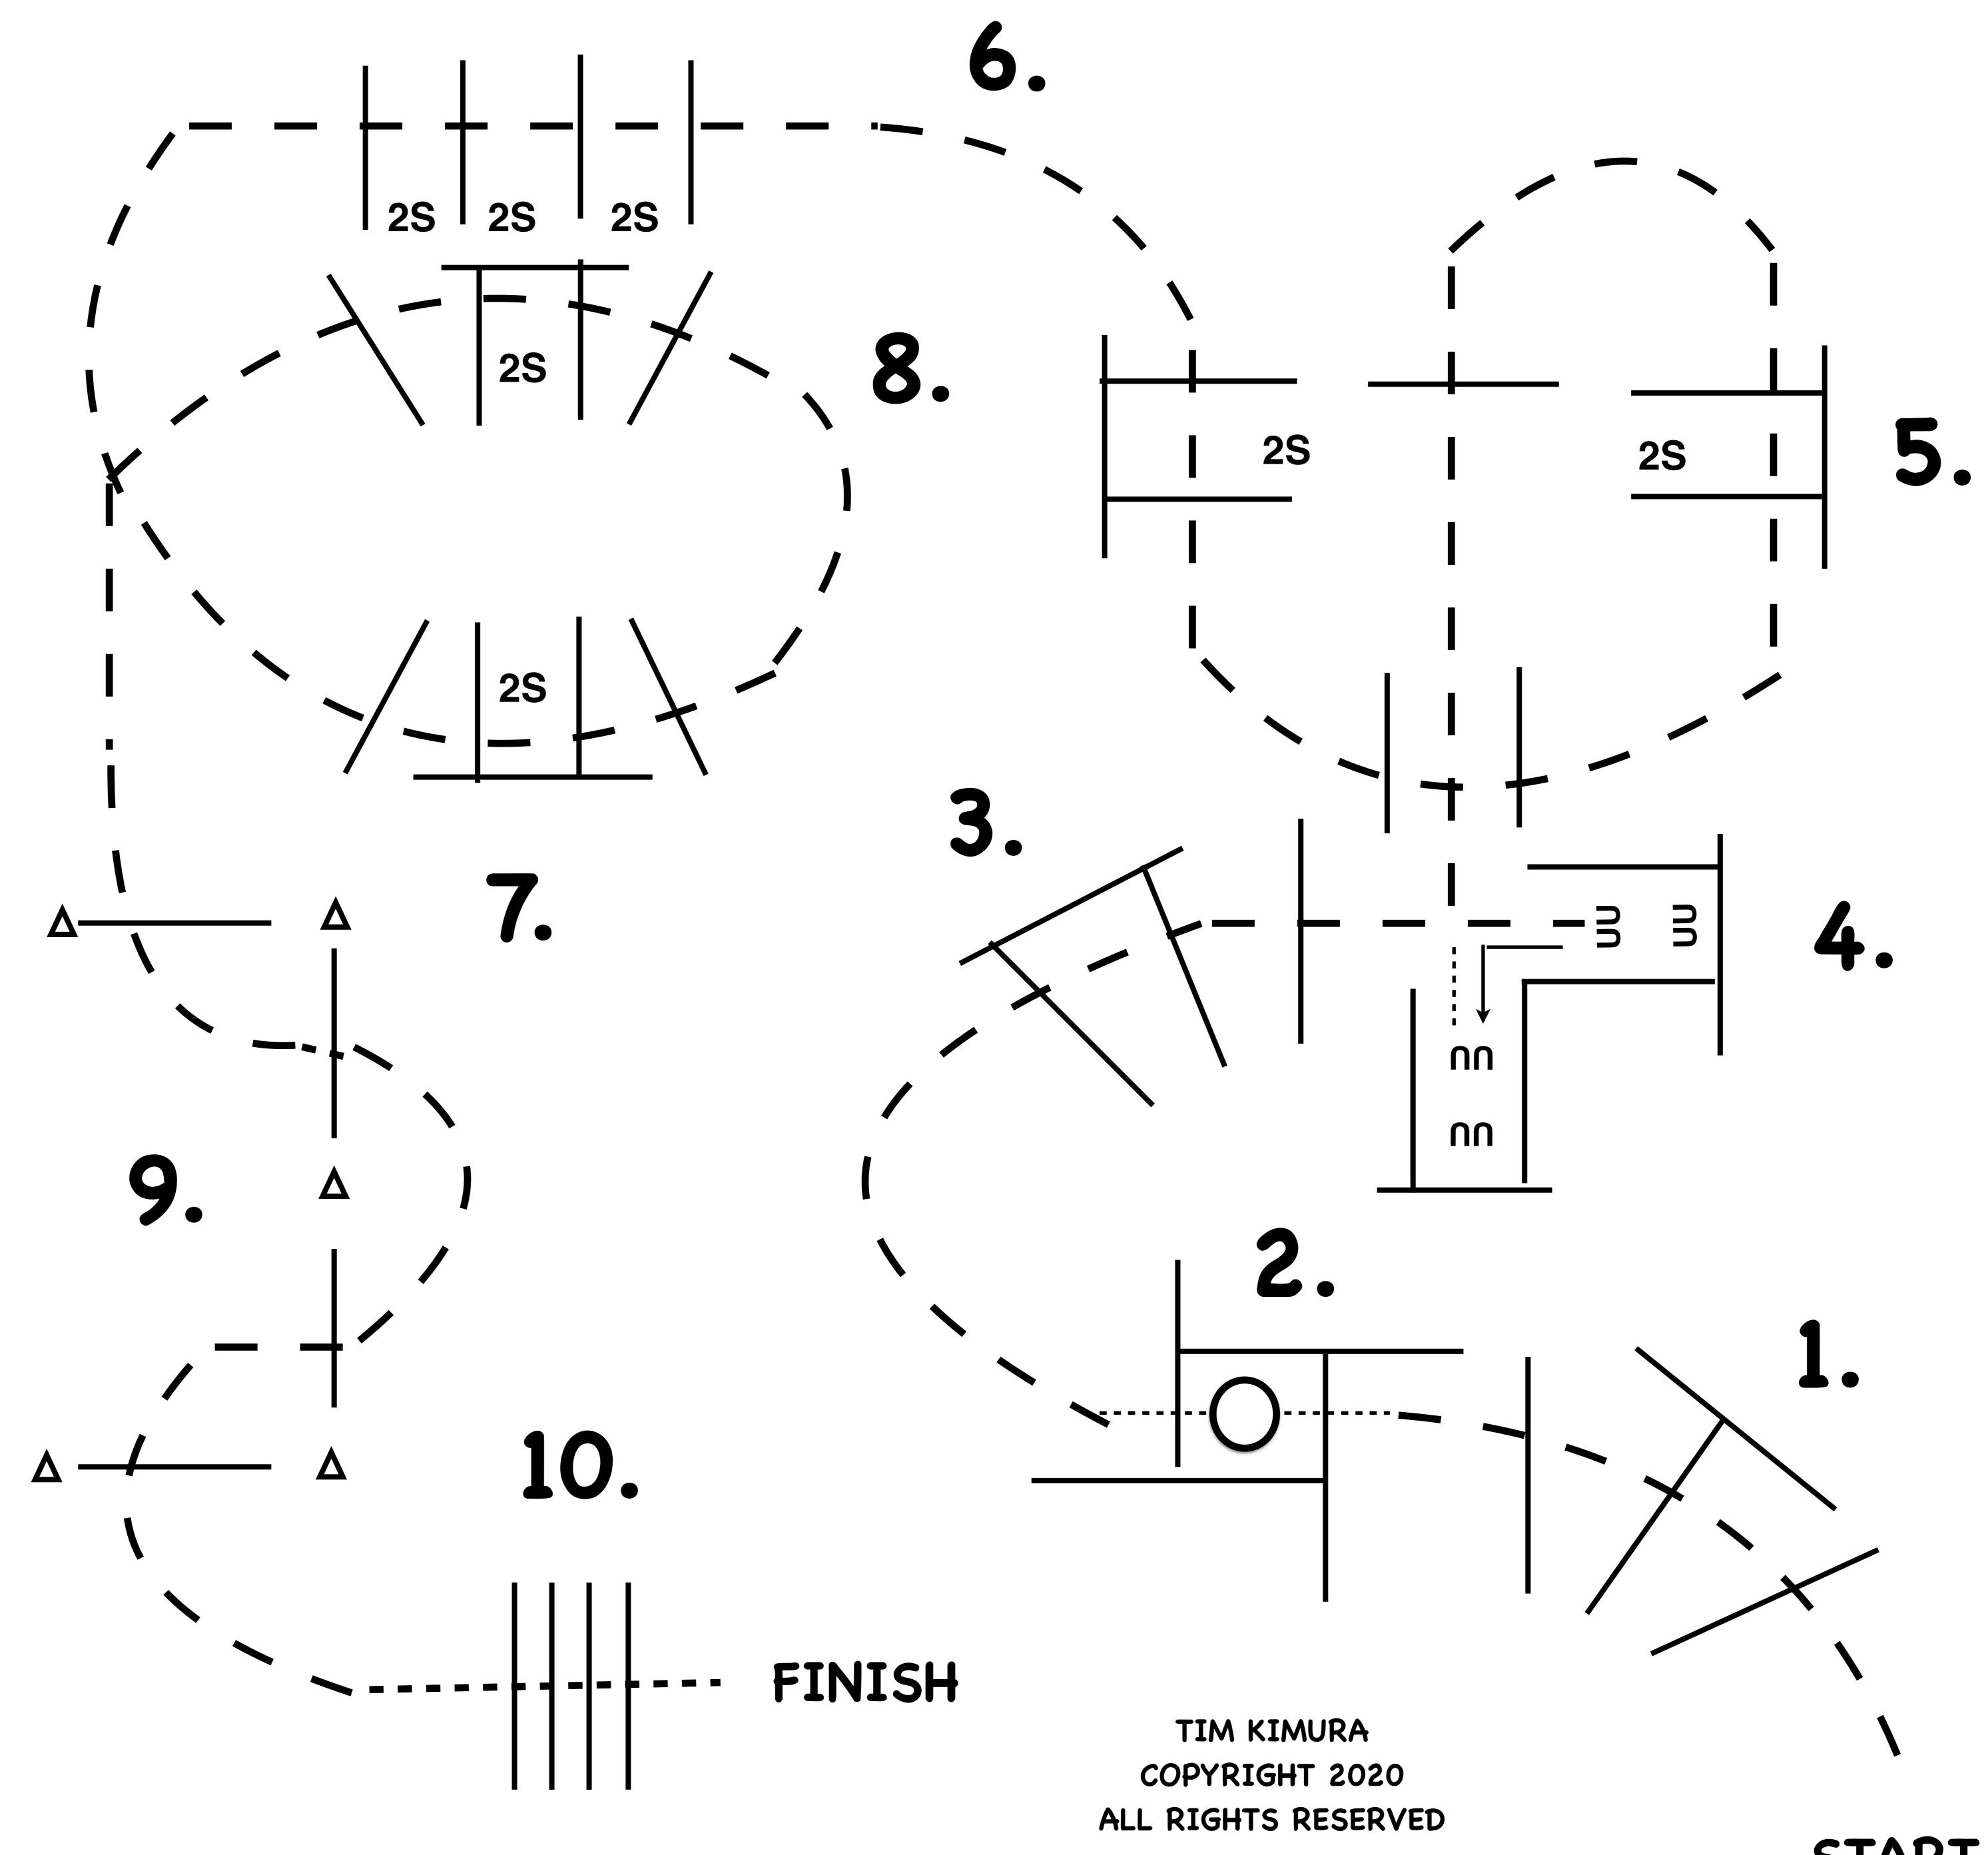

## SMALL FRY WT L1 AMATEUR WT L1 YOUTH WT

START

- 1. JOG OVER POLES.
- 2. STOP OR BREAK TO THE WALK, WALK INTO BOX, EXECUTE A 360 TURN EITHER WAY, WALK OUT BOX.
- 3. JOG OVER POLES, JOG INTO CHUTE AND STOP.
- 4. BACK AROUND CORNER, WALK FORWARD, THEN JOG OUT CHUTE.
- 5. JOG OVER POLES.
- 6. JOG OVER POLES.
- 7. JOG OVER POLES.
- 8. JOG OVER POLES.
- 9. JOG THRU SERPENTINE, JOG OVER POLES.
- 10. STOP OR BREAK TO THE WALK, WALK OVER POLES.

ALL RIGHTS RESERVED

- 1. JOG OVER POLES
- 2. JOG OVER POLES
- 3. JOG OVER POLES
- 4. JOG OVER POLES
- 5. JOG INTO CHUTE AND STOP AT THE END. **BACK BETWEEN POLES, BACK AROUND CORNER.**
- 6. WALK FORWARD, THEN JOG OVER POLES.
- 7. JOG OVER POLES
- 8. JOG OVER POLES
- 9. STOP OR BREAK TO THE WALK, WALK INTO BOX, EXECUTE A 360 TURN EITHER WAY, WALK OUT BOX.
- 10. WALK OVER POLES.