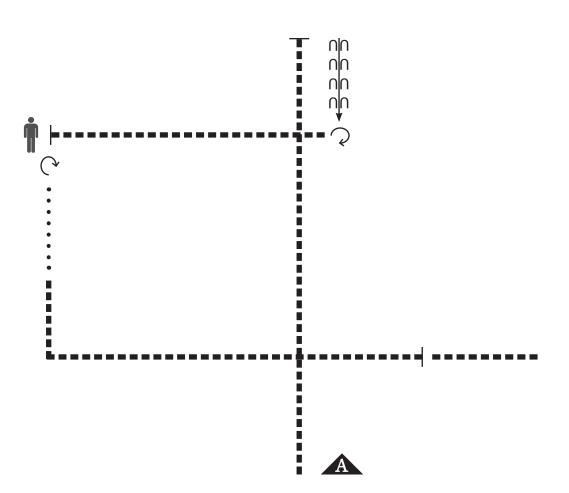

## SHOWMANSHIP (Small Fry)

Be ready at A.

- 1. Trot past the judge.
- 2. Stop and back.
- 3. 270 degree turn.
- 4. Trot to judge and stop.
- 5. Set up.
- 6. Inspection.
- 7. 270 degree turn, walk two horse lengths.
- 8. Trot square corner.
- 9. Stop, hesitate, trot away.