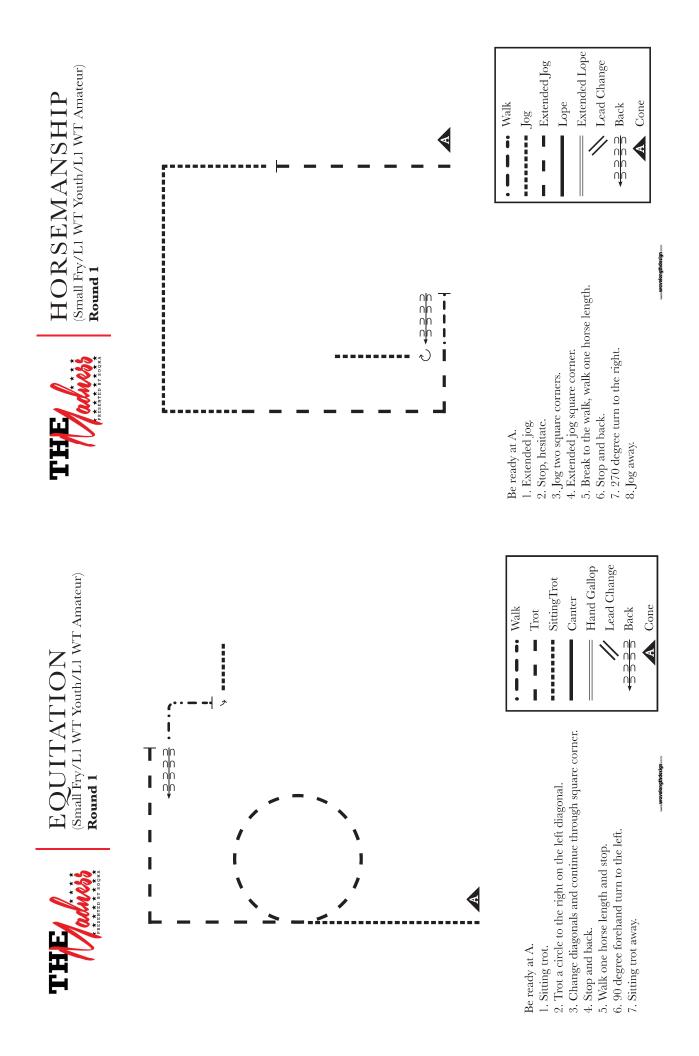

enter Scott Frye Quarter Horses



## SHOWMANSHIP (Small Fry)



Be ready at A.

- 1. Trot past the judge.
- 2. Stop and back.
- 3. 270 degree turn.
- 4. Trot to judge and stop.
- 5. Set up.
- 6. Inspection.
- 7. 270 degree turn, walk two horse lengths.
- 8. Trot square corner.
- 9. Stop, hesitate, trot away.



## 2019 THE MADNESS THURSDAY, JULY 23

## SMALL FRY WT L1 AMATEUR WT L1 YOUTH WT



START

- 1. JOG OVER POLES.
- 2. STOP OR BREAK TO THE WALK, WALK INTO BOX, EXECUTE A 360 TURN EITHER WAY, WALK OUT BOX.
- 3. JOG OVER POLES, JOG INTO CHUTE AND STOP.
- 4. BACK AROUND CORNER, WALK FORWARD, THEN JOG OUT CHUTE.
- 5. JOG OVER POLES.
- 6. JOG OVER POLES.
- 7. JOG OVER POLES.
- 8. JOG OVER POLES.
- 9. JOG THRU SERPENTINE, JOG OVER POLES.
- 10. STOP OR BREAK TO THE WALK, WALK OVER POLES.





ALL RIGHTS RESERVED

- 1. JOG OVER POLES
- 2. JOG OVER POLES
- 3. JOG OVER POLES
- 4. JOG OVER POLES
- 5. JOG INTO CHUTE AND STOP AT THE END. **BACK BETWEEN POLES, BACK AROUND CORNER.**
- 6. WALK FORWARD, THEN JOG OVER POLES.
- 7. JOG OVER POLES
- 8. JOG OVER POLES
- 9. STOP OR BREAK TO THE WALK, WALK INTO BOX, EXECUTE A 360 TURN EITHER WAY, WALK OUT BOX.
- 10. WALK OVER POLES.