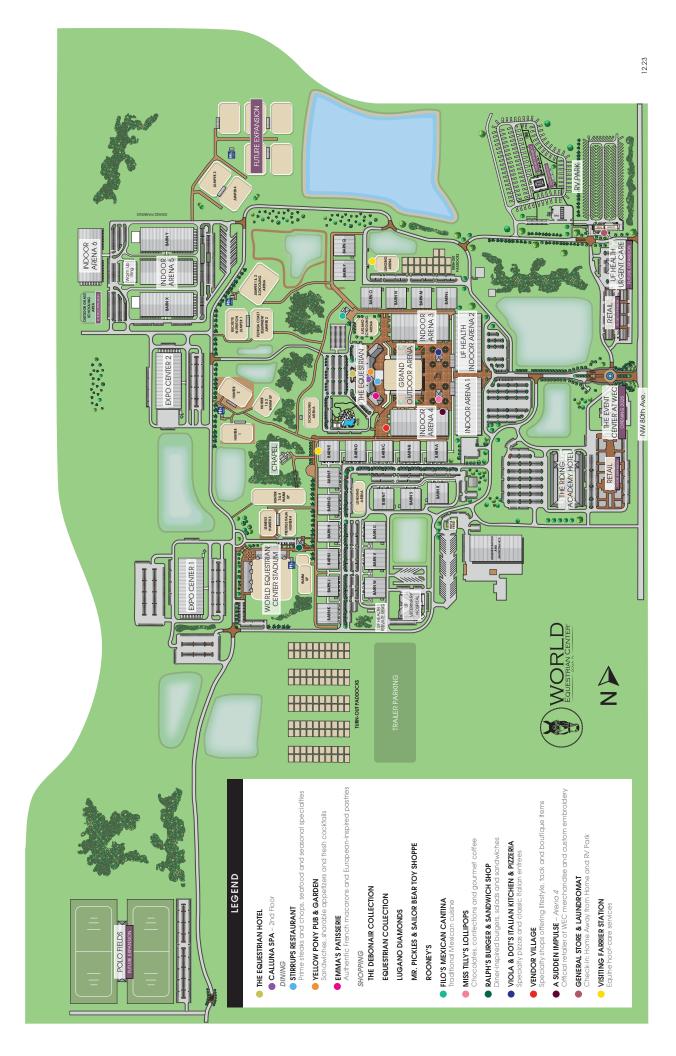

# SHOW OFFICE - will be located in Indoor Arena 1

#### Move in

Stall move in begins on Saturday, April 13th, 2024 at 8:00 AM

#### Departure

- Horses must be removed from the premises by April 28 at 8:00 am unless special arrangement has been made with show management.
- Additional costs may be incurred. Any layovers, will be moved to Arena 5 stalls

#### Class Locations

All arenas are subject to change.