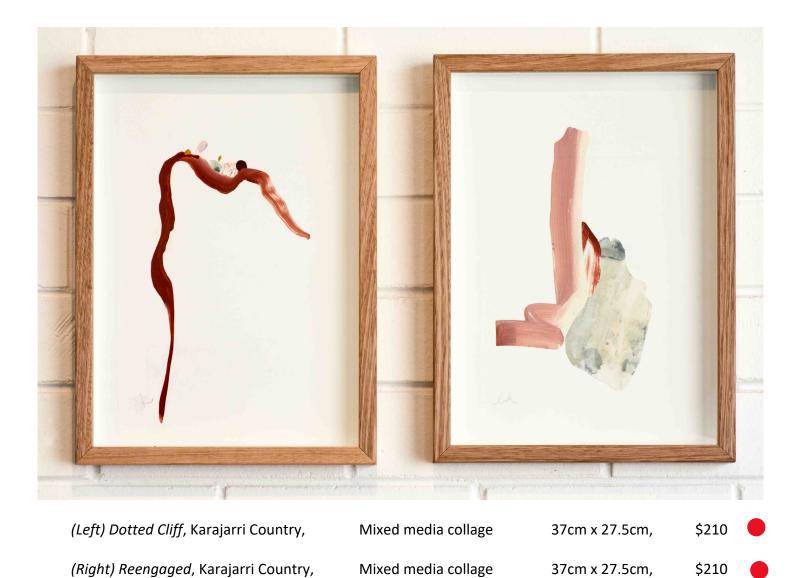

| (Left) Submerge, Karajarri Country,   | Mixed media collage | 37cm x 27.5cm, | \$210 🔴 |
|---------------------------------------|---------------------|----------------|---------|
| (Right) Recharged, Karajarri Country, | Mixed media collage | 37cm x 27.5cm, | \$210   |