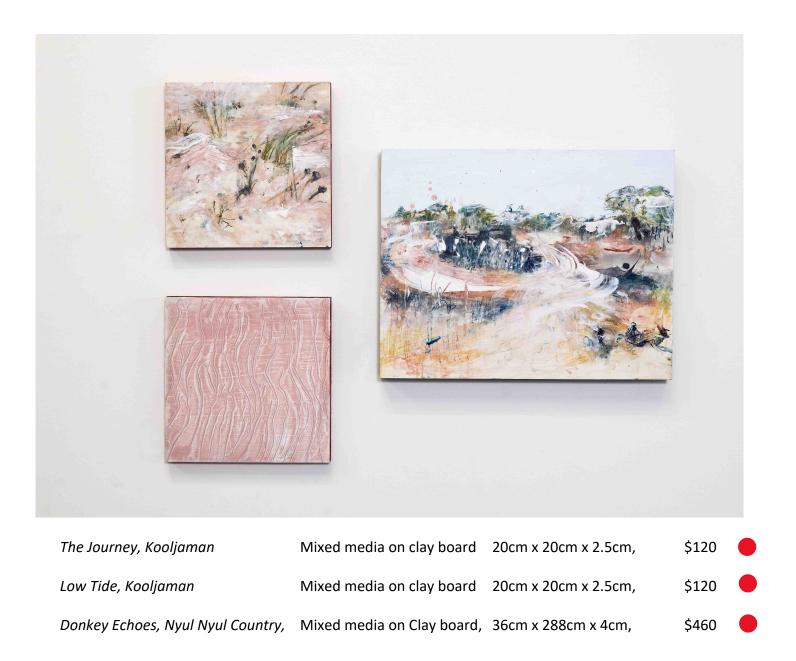

Acrylic on Silk

36cm x 36cm x 3cm

\$420 each

Fruit of the Sea,

Acrylic on Silk

36cm x 36cm x 3cm

\$420 each

Pindan Stacks, Gantheaume Point, Jukun Country, Mixed media on Clay board, 36cm x 288cm x 4cm, \$420 🛑