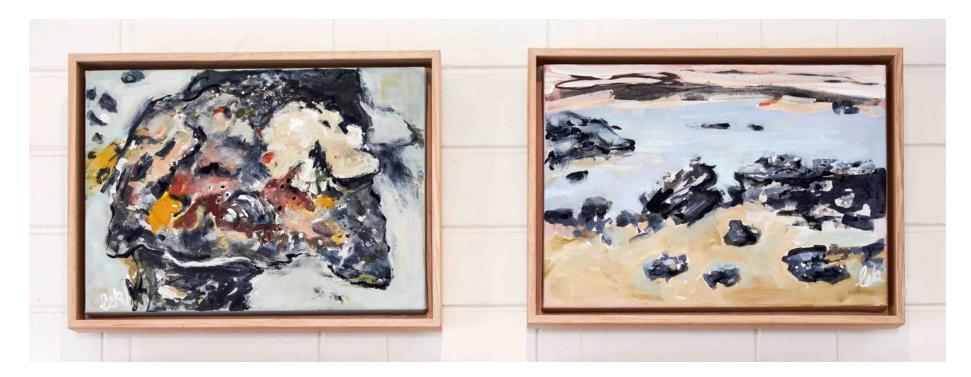

| Ink and Acrylic on Canvas, | (Left) Disperse, Karaja<br>39cm x 29cm x 5.5cm,          | rri Country<br>Including shadow oak frame,     | \$360 |  |
|----------------------------|----------------------------------------------------------|------------------------------------------------|-------|--|
| Ink and Acrylic on Canvas  | (Right) <i>A Coastal Tale,</i> Ka<br>39cm x 29cm x 5.5cm | rajarri Country<br>Including shadow oak frame, | \$360 |  |