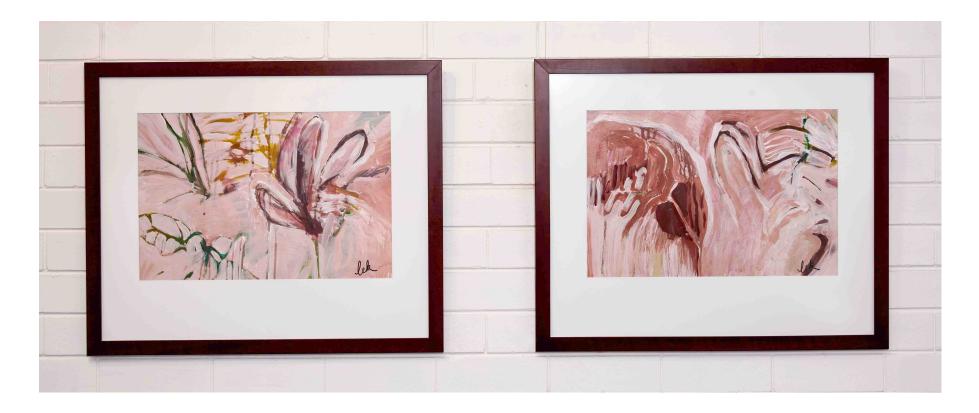

| (Left) Flickering Light, | Mixed media on Paper, | 60cm x 73cm, | \$420 🔴 |
|--------------------------|-----------------------|--------------|---------|
| (Right) Soft Gaze,       | Mixed media on Paper, | 60cm x 73cm, | \$420 🔴 |