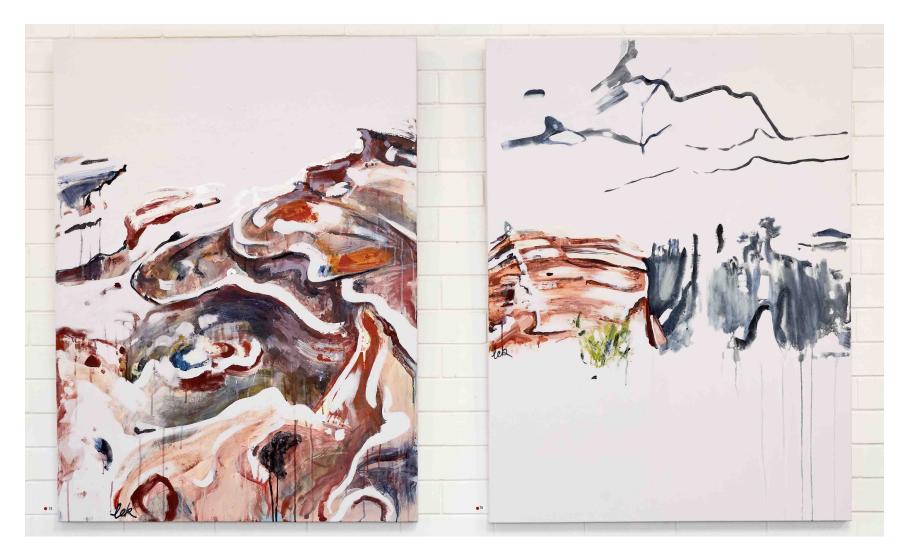

| (Left | ) Rock Pool, Karajarri Country,   | Acrylic on Canvas, | 122cm x 91cm x 4cm, | \$2,200 |  |
|-------|-----------------------------------|--------------------|---------------------|---------|--|
| (Rigi | ht) Rock Face, Karajarri Country, | Acrylic on Canvas, | 122cm x 91cm x 4cm. | \$2,200 |  |