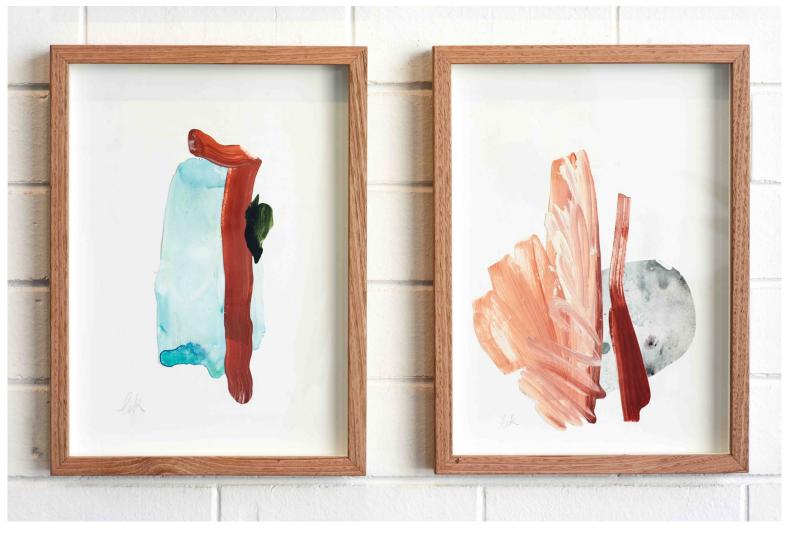

| (Left) Submerge, Karajarri Country,   | Mixed media collage | 37cm x 27.5cm, | \$210 🔴 |
|---------------------------------------|---------------------|----------------|---------|
| (Right) Recharged, Karajarri Country, | Mixed media collage | 37cm x 27.5cm, | \$210   |