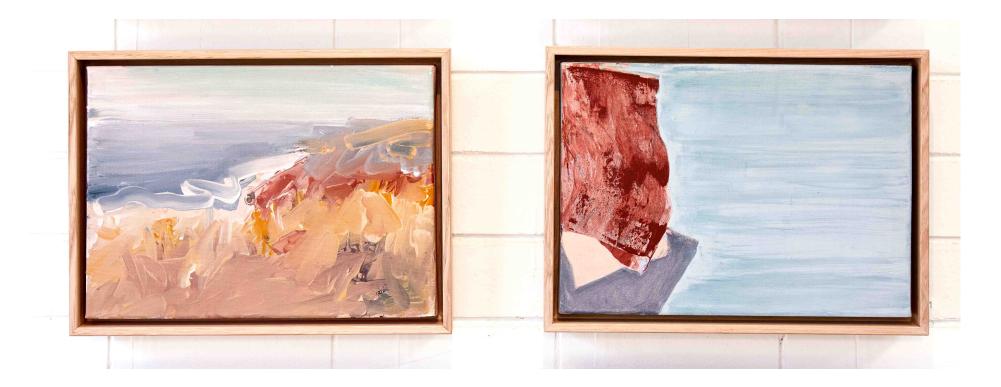

| (Left) Last Light, Quondong |                               |                             |       |  |
|-----------------------------|-------------------------------|-----------------------------|-------|--|
| Ink and Acrylic on Canvas,  | 39cm x 29cm x 5.5cm,          | Including shadow oak frame, | \$360 |  |
|                             |                               |                             |       |  |
|                             | (Right) A Place inYour Heart, | Bardi Country               |       |  |
| Ink and Acrylic on Canvas   | 39cm x 29cm x 5.5cm           | Including shadow oak frame, | \$360 |  |
|                             |                               |                             |       |  |