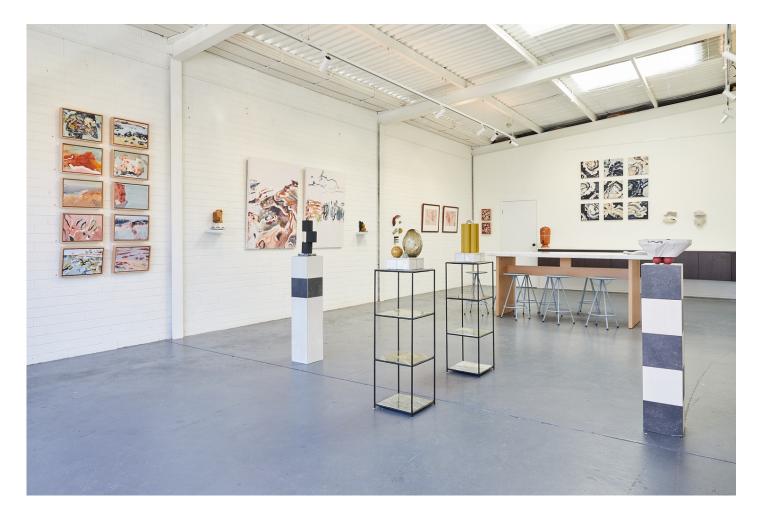

## LAUREN KENNEDY

Lauren Kennedy and Gabrielle Scott Pindan Toes: A dialogue between painting and object, exploring the energy of the Kimberley

*Charcoal Prawn,* Nyul Nyul Country Ink and Acrylic on Canvas, 29cm x 24cm x 5.5cm (Including frame)