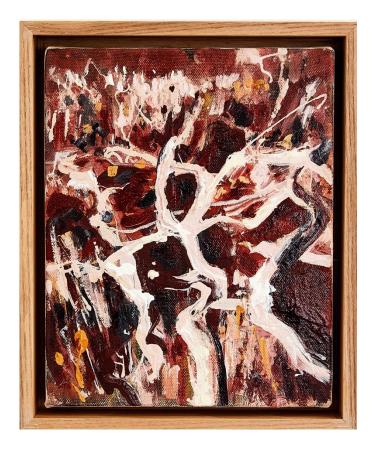

*Our Beating Hearts*, Oil and Acrylic on Canvas, 24cm x 29cm x 5.5cm, Including shadow oak frame, \$260

Pindan Toes,Oil and Acrylic on Canvas,24cm x 29cm x 5.5cm,Including shadow oak frame,\$260

Fruit of the Sea,