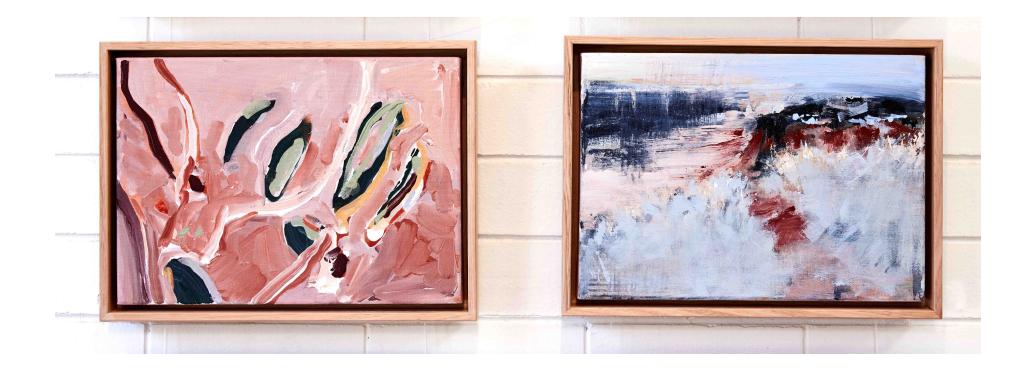

| Ink and Acrylic on Canvas, | (Left) Disperse, Karaja<br>39cm x 29cm x 5.5cm,          | rri Country<br>Including shadow oak frame,     | \$360 |  |
|----------------------------|----------------------------------------------------------|------------------------------------------------|-------|--|
| Ink and Acrylic on Canvas  | (Right) <i>A Coastal Tale,</i> Ka<br>39cm x 29cm x 5.5cm | rajarri Country<br>Including shadow oak frame, | \$360 |  |