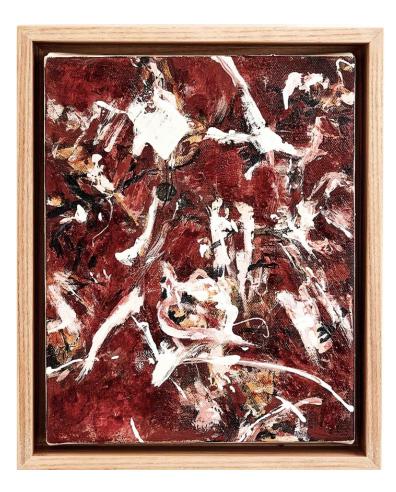

*Our Beating Hearts*, Oil and Acrylic on Canvas, 24cm x 29cm x 5.5cm, Including shadow oak frame, \$260

Pindan Toes,Oil and Acrylic on Canvas,24cm x 29cm x 5.5cm,Including shadow oak frame,\$260

Fruit of the Sea,