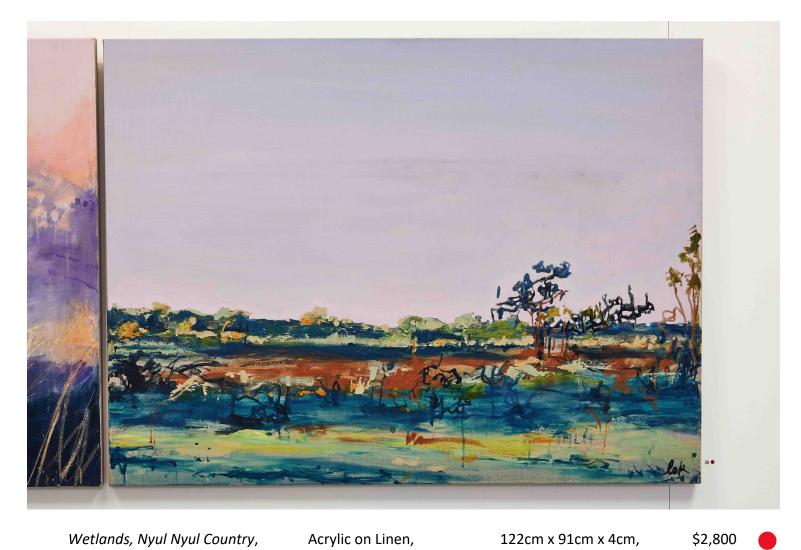

Wetlands, Nyul Nyul Country, 122cm x 91cm x 4cm, Acrylic on Linen,

| (Left) Stacked Earth, Karajarri Country,    | Mixed media collage | 37cm x 27.5cm, | \$210 |  |
|---------------------------------------------|---------------------|----------------|-------|--|
| (Right) Just our Breath, Karajarri Country, | Mixed media collage | 37cm x 27.5cm, | \$210 |  |