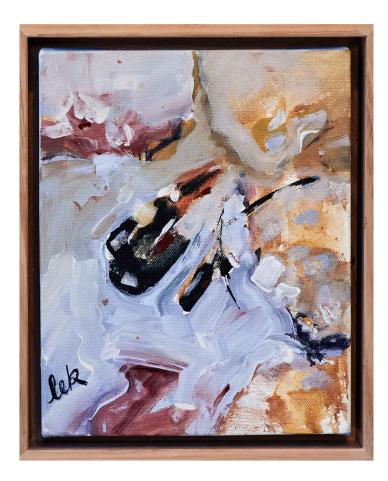

## LAUREN KENNEDY

Lauren Kennedy and Gabrielle Scott Pindan Toes: A dialogue between painting and object, exploring the energy of the Kimberley

*Charcoal Prawn,* Nyul Nyul Country Ink and Acrylic on Canvas, 29cm x 24cm x 5.5cm (Including frame)