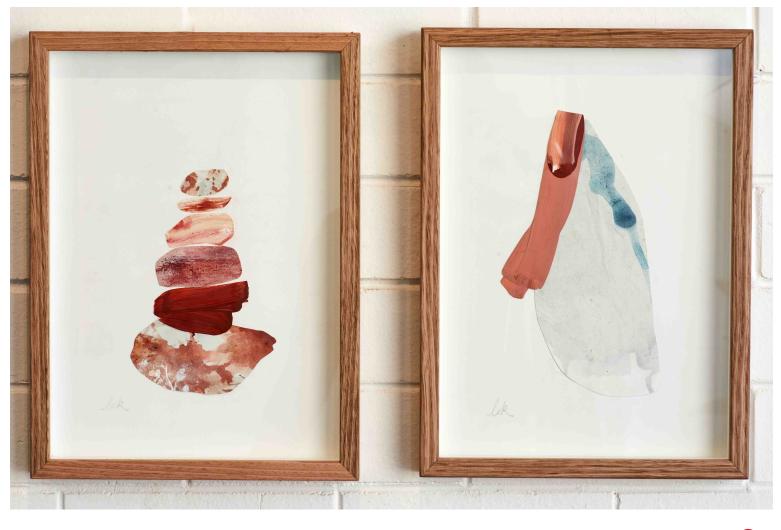

Wetlands, Nyul Nyul Country, 122cm x 91cm x 4cm, Acrylic on Linen,

| (Left) Stacked Earth, Karajarri Country,    | Mixed media collage | 37cm x 27.5cm, | \$210 |  |
|---------------------------------------------|---------------------|----------------|-------|--|
| (Right) Just our Breath, Karajarri Country, | Mixed media collage | 37cm x 27.5cm, | \$210 |  |