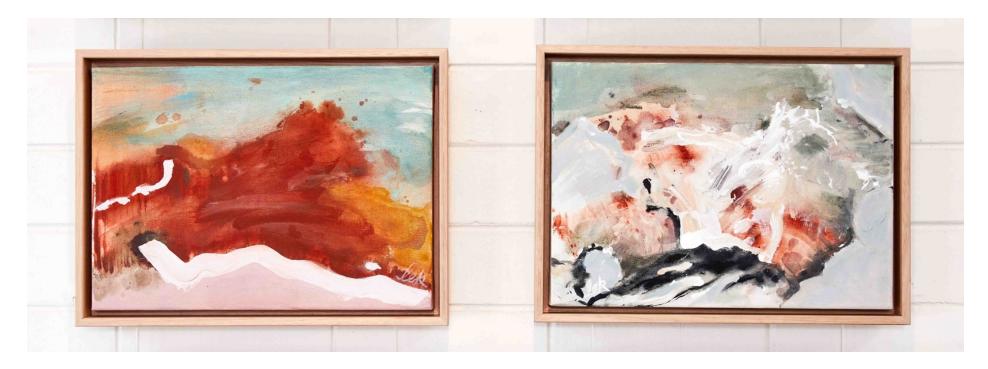

| (Left) Last Light, Quondong |                               |                             |       |  |
|-----------------------------|-------------------------------|-----------------------------|-------|--|
| Ink and Acrylic on Canvas,  | 39cm x 29cm x 5.5cm,          | Including shadow oak frame, | \$360 |  |
|                             |                               |                             |       |  |
|                             | (Right) A Place inYour Heart, | Bardi Country               |       |  |
| Ink and Acrylic on Canvas   | 39cm x 29cm x 5.5cm           | Including shadow oak frame, | \$360 |  |
|                             |                               |                             |       |  |