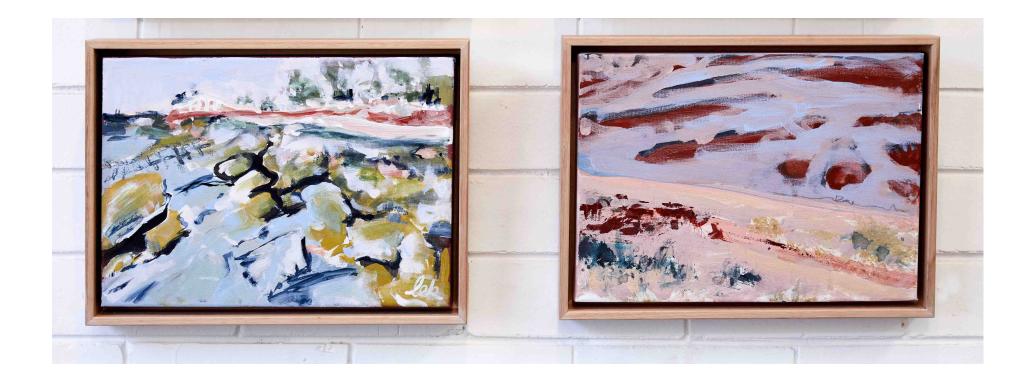

| Ink and Acrylic on Canvas, | (Left) Arrow Pearl Base, N<br>39cm x 29cm x 5.5cm, | yul Nyul Country<br>Including shadow oak frame, | \$360 |  |
|----------------------------|----------------------------------------------------|-------------------------------------------------|-------|--|
| Ink and Acrylic on Canvas  | (Right) <i>Low Tide, Ro</i><br>39cm x 29cm x 5.5cm | ebuck Bay<br>Including shadow oak frame,        | \$360 |  |