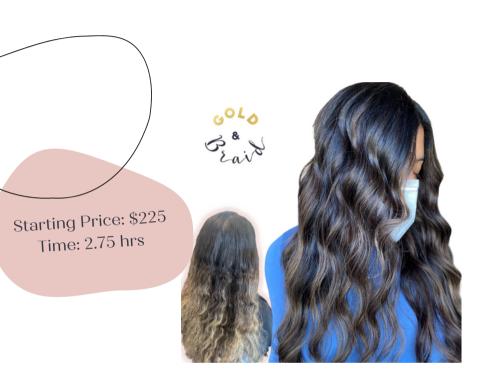

# LITE BLONDING MAINTENANCE

Starting Price: \$225 Time: 2.5 hrs Frequency: 2.5

months

In this service we use multiple techniques to maintain an overall blonde look. This service is designed to maintain A full blonding service or Transformative Blonding for clients who have gone no longer than 8-10 weeks since their last appointment. If it has been longer than 10 weeks, please book a full blonding Maintenance. This service requires a virtual consultation for new clients before your appointment request is accepted. If you have previous darker color, you'll need an in person consultation as it will be a color correction.