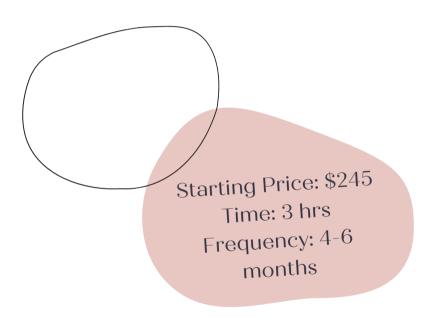

# DIMENSIONAL BALAYAGE FOR BRUNETTES

Starting Price: \$245
Time: 3 hrs
Frequency:
6 months

This service is designed for clients looking for gradient dimension with a soft grow out. Level of lift will be dependent on the condition of the hair and prior chemical services. This service requires a virtual consultation for new clients before your appointment request is accepted. If you have previous darker color, you'll need an in person consultation as it will be a color correction.