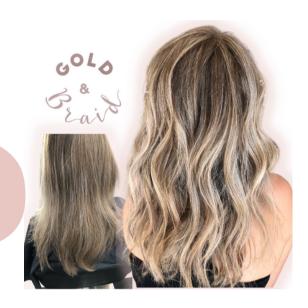

### **FOILYAGE**

In this service we use multiple techniques to achieve a Modern Contrasted or Dimensional look. This service is designed for clients who are already Blonde and are looking to add some depth and dimension back into their hair to achieve a more rooted or melted look. This service requires a virtual consultation for new clients before your appointment request is accepted. If you have previous darker color, you'll need an in person consultation as it will be a color correction.

### FOILYAGE DELUXE

This service is designed for clients who are looking to achieve a big transformation or who have a lot of hair In this service we use multiple techniques to achieve a Modern Contrasted or Dimensional look.