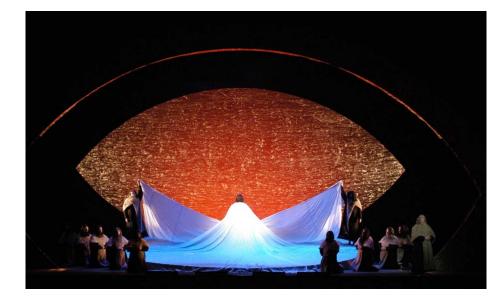

Opera Now : The Thaïs production exemplified how resourceful producers and designers can revivify the freshen faded Gallic kitsch.

**Opera News** : The colourful, slick production, by Renaud Doucet and André Barbe, summoned the various Egyptian locales with style. The stage direction and choreography was always to the point clarifying relationships and motivations, the crowd scenes artfully posed, the intimate scenes emotionally involving. Most striking was Doucet's staging of the Meditation as an emotional conversion experience symbolized by the replacement of Thaïs's Eye of Horus mirrors by a single Eye of the Christian God symbol.

## SET DESIGN DRAWINGS

I.1 & III.2 - Desert

I.2 - Chez Nicias / Nicias's palace

II.1 - Chez Thaïs / Thaïs's room

.2 - Devant chez Thaïs / In front of Thaïs's house

Oasis

III.3 - Mort de Thaïs / Death of Thaïs