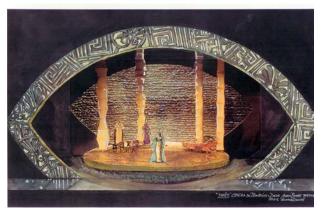

## SET DESIGN DRAWINGS

I.1 & III.2 - Desert

I.2 - Chez Nicias / Nicias's palace

II.1 - Chez Thaïs / Thaïs's room

.2 - Devant chez Thaïs / In front of Thaïs's house

Oasis

III.3 - Mort de Thaïs / Death of Thaïs