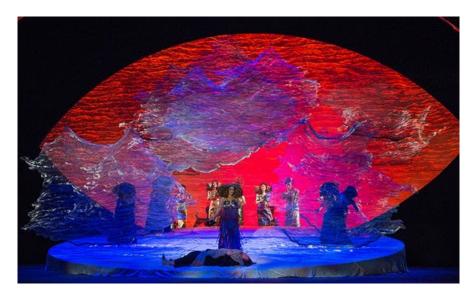

**t. Louis Dispatch** : The sets were outstanding in term of basic visual concept. Like Wieland Wagner's productions at Bayreuth, this one gave a lesson in what can be accomplishe with minimum materials... The team's affection for the score came through clearly. Doucet's staging worked well and was admirably singer-friendly.

Opera Now : The Thaïs production exemplified how resourceful producers and designers can revivify the freshen faded Gallic kitsch.

**Opera News** : The colourful, slick production, by Renaud Doucet and André Barbe, summoned the various Egyptian locales with style. The stage direction and choreography was always to the point clarifying relationships and motivations, the crowd scenes artfully posed, the intimate scenes emotionally involving. Most striking was Doucet's staging of the Meditation as an emotional conversion experience symbolized by the replacement of Thaïs's Eye of Horus mirrors by a single Eye of the Christian God symbol.