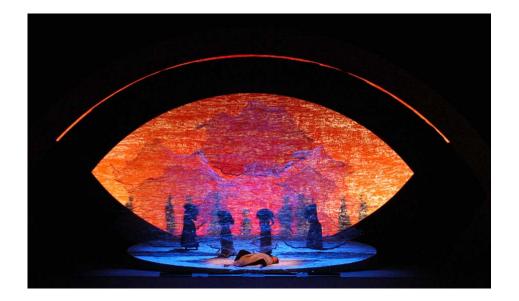

**t. Louis Dispatch** : The sets were outstanding in term of basic visual concept. Like Wieland Wagner's productions at Bayreuth, this one gave a lesson in what can be accomplishe with minimum materials... The team's affection for the score came through clearly. Doucet's staging worked well and was admirably singer-friendly.

Opera Now : The Thaïs production exemplified how resourceful producers and designers can revivify the freshen faded Gallic kitsch.

**Opera News** : The colourful, slick production, by Renaud Doucet and André Barbe, summoned the various Egyptian locales with style. The stage direction and choreography was always to the point clarifying relationships and motivations, the crowd scenes artfully posed, the intimate scenes emotionally involving. Most striking was Doucet's staging of the Meditation as an emotional conversion experience symbolized by the replacement of Thaïs's Eye of Horus mirrors by a single Eye of the Christian God symbol.