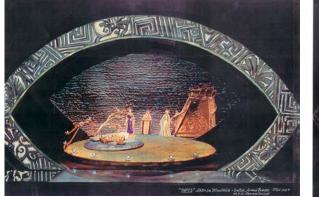

## SET DESIGN DRAWINGS

I.1 & III.2 - Desert

I.2 - Chez Nicias / Nicias's palace

II.1 - Chez Thaïs / Thaïs's room

.2 - Devant chez Thaïs / In front of Thaïs's house

Oasis

III.3 - Mort de Thaïs / Death of Thaïs