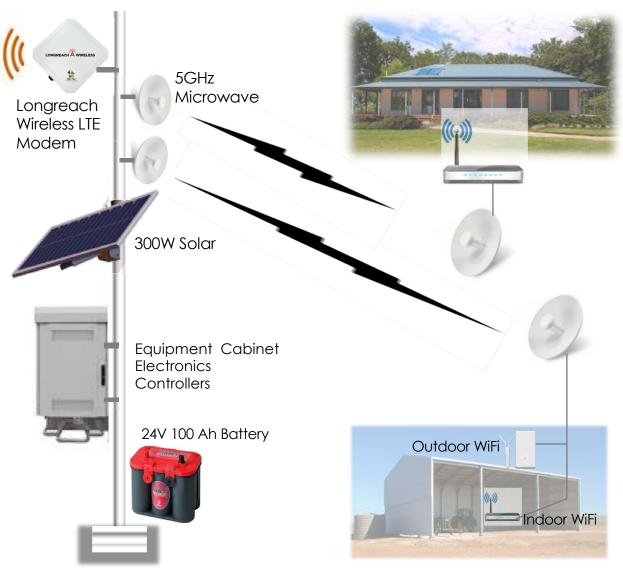

## High Point™ – LTE Distribution Solution

The **LongReach Wireless HighPoint** solution when coupled with the LongReach Wireless (LRW) ODU provides Internet connectivity to dwellings, out buildings and remote properties where 4G wireless connectivity is currently unavailable or signal quality is too weak to support reliable and effective Internet. Experience has shown that many rural and regional properties may have a "high point" location where good quality 4G wireless signals can be received and sent.

At this highpoint, NB-Tec (or its installation partners) can install the LRW ODU to provide the 4G Internet connection and then beam the internet traffic to the desired farm or business locations using private microwave links for distances up to 25+Km line of sight. This solution can be mains powered if power is available at the highpoint or if not, we provide appropriate solar charged battery technology to power the site. The **LongReach Wireless HighPoint** solution is robust and scalable from a single point to point connection to multiple microwave links according to individual requirements.