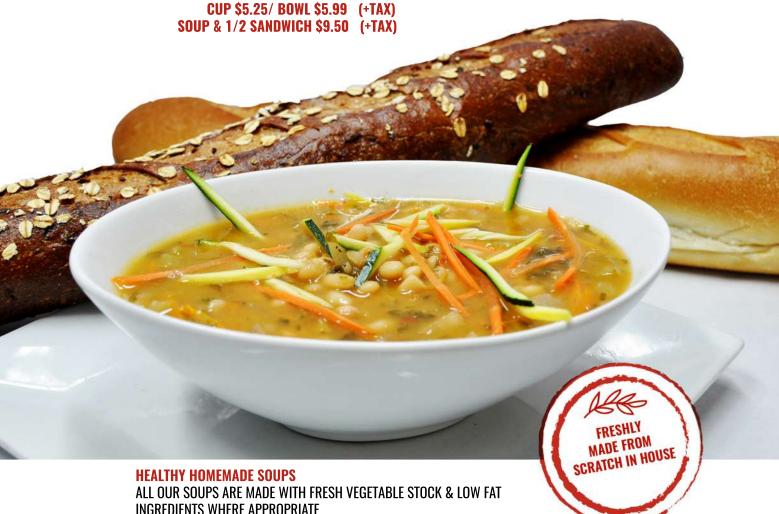

## **SOUPS**

**CAFE SOUPS** 

\$4.99 (+TAX) CUP \$5.38 (+TAX) BOWL / Pt \$9.35 (+TAX) **OUART** \$8.75 (+TAX) 1/2 SANDWICH & CUP OF SOUP \$9.50 (+TAX) 1/2 SANDWICH & CUP OF CHILLI

\* DOES NOT INCLUDE PANINI STYLE

**ALL \$9.35/ QUART (+TAX)** 

**BEEF CHILLI** \$10.28/ QUART (+TAX) \* DAILY SOUP SPECIALS IN CAFE EACH DAY

**INGREDIENTS WHERE APPROPRIATE** 

- \* 3 x QUART MINIMUM ORDER FOR SPECIFIC SOUP 3 DAY NOTICE
- \* ALL SOUPS SUBJECT TO AVAILABILITY