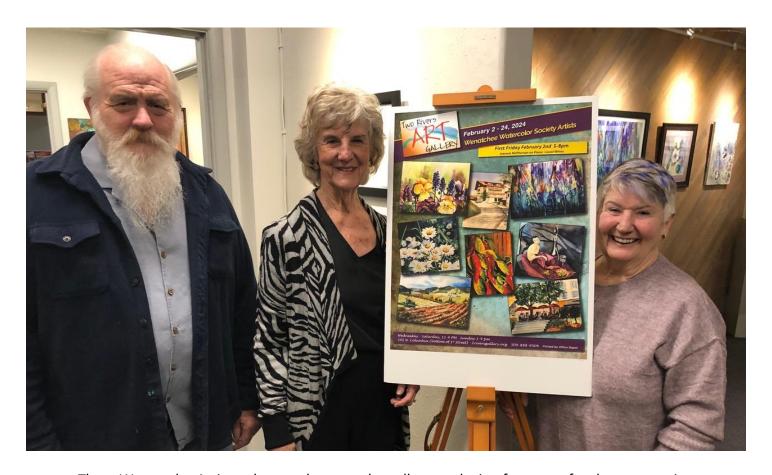

Three Watercolor Artists who are always at the gallery, make it a fun event for the community.

Thank you Terry Johnson, Adelle Johnson and Carole Hiatt.

Come see the work of the other members of the Watercolor Society.

## The annual show will continue through February 24.

Our next First Friday event will feature the oil and acrylic paintings of Dean Rainey.