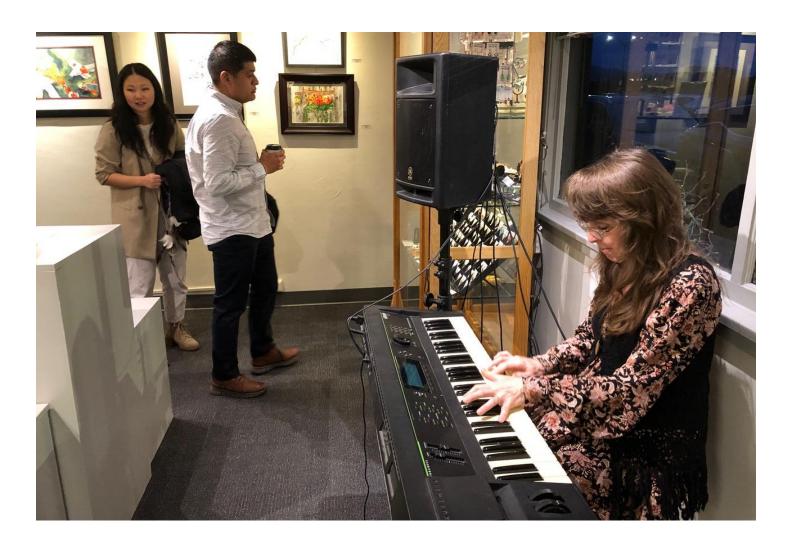

## IN CASE YOU MISSED FEBRUARY FIRST FRIDAY

February 2, 2024
Featuring: The Wenatchee Watercolor Society
Annual Show

Twenty-three of our members had their water media paintings on exhibit.

Jeannie McPherson set a soothing mood as crowds of art lovers poured through the gallery.

Warren has finished another of his classic ceramic dragons.
Perhaps he will create more since this is the 'Year of the Dragon.'
Warren also shows an album that he purchased from this evening's musician, Jeannie McPherson.