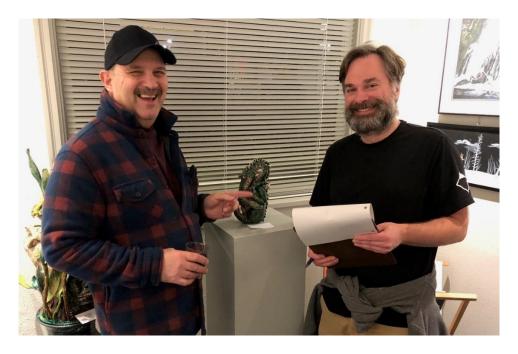

Warren Bissonnette shares his ceramic experience with Brian Murray who is taking notes as an assignment. His college teacher, Ruth Allan, sends many of her students to the gallery to study clay and ceramic art.

Warren has finished another of his classic ceramic dragons.
Perhaps he will create more since this is the 'Year of the Dragon.'
Warren also shows an album that he purchased from this evening's musician, Jeannie McPherson.