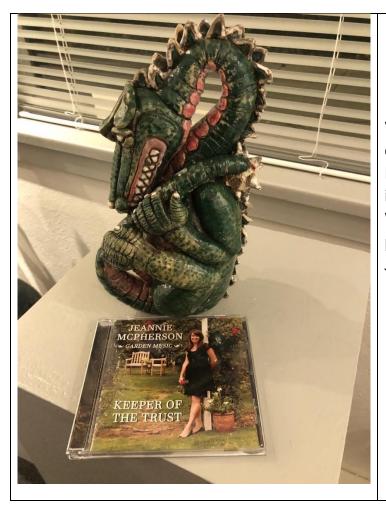

Warren has finished another of his classic ceramic dragons.
Perhaps he will create more since this is the 'Year of the Dragon.'
Warren also shows an album that he purchased from this evening's musician, Jeannie McPherson.