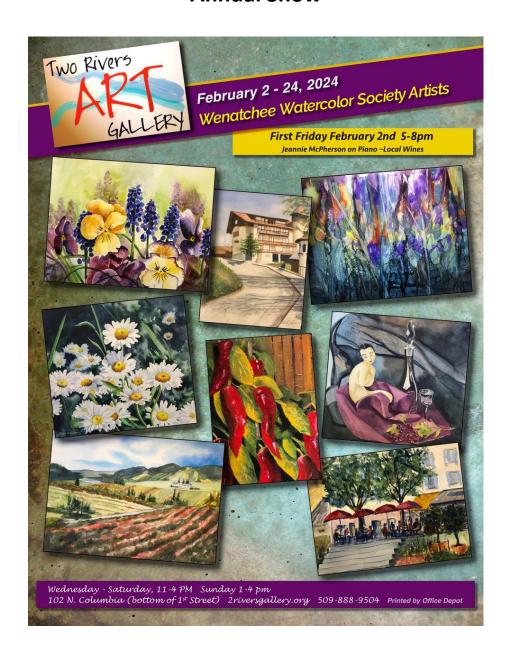

## IN CASE YOU MISSED FEBRUARY FIRST FRIDAY

February 2, 2024
Featuring: The Wenatchee Watercolor Society
Annual Show

Twenty-three of our members had their water media paintings on exhibit.

Jeannie McPherson set a soothing mood as crowds of art lovers poured through the gallery.

## The annual show will continue through February 24.

Our next First Friday event will feature the oil and acrylic paintings of Dean Rainey.